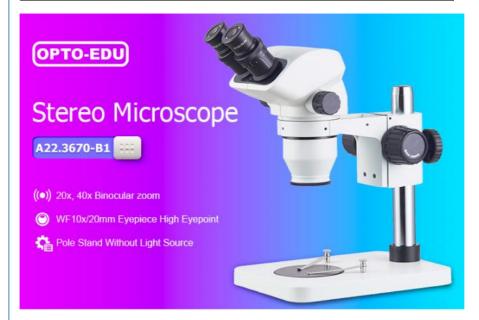

## **Basic Information**

- Place of Origin:
- Brand Name:
- Certification:
- Model Number:
- Minimum Order Quantity: 1 pc
- Price:
- Packaging Details:
- Delivery Time:
- Payment Terms: T/T, West Union, Paypal
- Supply Ability:
- WF10x/23mm
- 45
- Objective:

• Eyepiece:

• Head:

Magnification Range:

**Product Specification** 

- Working Distance:
- Stand:
- Highlight:

- 45°Binocular Head
- Turret Objective 1x2x Or 1x3x Or 2X/4X

FOB \$1~1000, Depend on Order Quantity Carton Packing, For Export Transportation

- 10X-120X
- 110mm
  - Pole Stand, No Light Source
  - stereo dissecting microscope, stereo zoom microscopes

| A22.3670-B1 Stereo Microscope Speicification |                                              |  |  |  |  |
|----------------------------------------------|----------------------------------------------|--|--|--|--|
| Head                                         | 45°Binocular head                            |  |  |  |  |
| Eyepiece                                     | Wide Field, High-eyepoint Eyepiece-WF10X23mm |  |  |  |  |
| Objective                                    | Turret Objective 1x2x or 1x3x or 2X/4X       |  |  |  |  |
| Magnification Range                          | 10X-120X                                     |  |  |  |  |
| Working Distance                             | 110mm                                        |  |  |  |  |
| Stand                                        | Pole Stand, No Light Source                  |  |  |  |  |