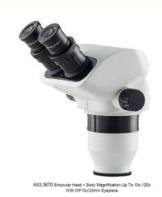

## **Basic Information**

- Place of Origin:
- Brand Name:
- Certification:
- Model Number:
- Minimum Order Quantity: 1 pc
- Price:
- Packaging Details:
- Delivery Time:
- Payment Terms: T/T, West Union, Paypal
- Supply Ability:
- WF10x/23mm
- 45
- Objective:

• Eyepiece:

• Head:

Magnification Range:

**Product Specification** 

- Working Distance:
- Stand:
- Highlight:

- 45°Binocular Head
- Turret Objective 1x2x Or 1x3x Or 2X/4X

FOB \$1~1000, Depend on Order Quantity Carton Packing, For Export Transportation

- 10X-120X
- 110mm
  - Pole Stand, No Light Source
  - stereo dissecting microscope, stereo zoom microscopes

| A22.3670-B1 Stereo Microscope Speicification |                                              |  |  |  |  |
|----------------------------------------------|----------------------------------------------|--|--|--|--|
| Head                                         | 45°Binocular head                            |  |  |  |  |
| Eyepiece                                     | Wide Field, High-eyepoint Eyepiece-WF10X23mm |  |  |  |  |
| Objective                                    | Turret Objective 1x2x or 1x3x or 2X/4X       |  |  |  |  |
| Magnification Range                          | 10X-120X                                     |  |  |  |  |
| Working Distance                             | 110mm                                        |  |  |  |  |
| Stand                                        | Pole Stand, No Light Source                  |  |  |  |  |