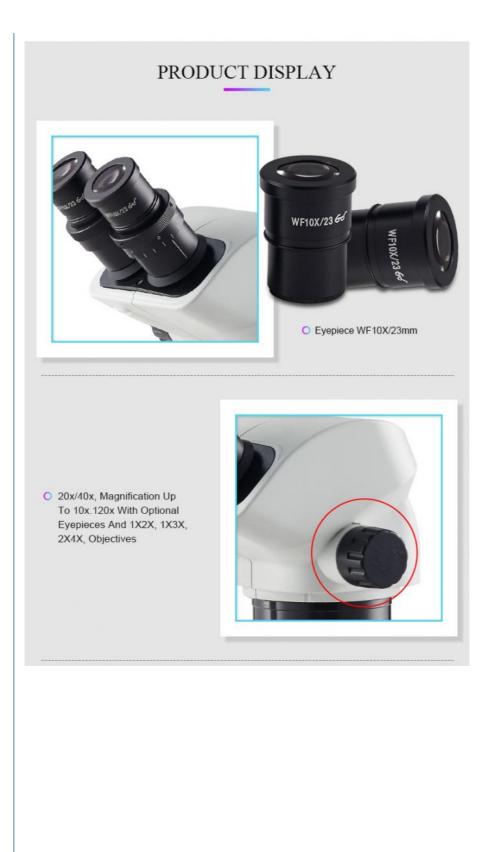

## **Basic Information**

- Place of Origin:
- Brand Name:
- Certification:
- Model Number:
- Minimum Order Quantity: 1 pc
- Price:
- Packaging Details:
- Delivery Time:
- Payment Terms: T/T, West Union, Paypal
- Supply Ability:
- WF10x/23mm
- 45
- Objective:

• Eyepiece:

• Head:

Magnification Range:

**Product Specification** 

- Working Distance:
- Stand:
- Highlight:

- 45°Binocular Head
- Turret Objective 1x2x Or 1x3x Or 2X/4X

FOB \$1~1000, Depend on Order Quantity Carton Packing, For Export Transportation

- 10X-120X
- 110mm
  - Pole Stand, No Light Source
  - stereo dissecting microscope, stereo zoom microscopes

| A22.3670-B1 Stereo Microscope Speicification |                                              |  |  |  |  |
|----------------------------------------------|----------------------------------------------|--|--|--|--|
| Head                                         | 45°Binocular head                            |  |  |  |  |
| Eyepiece                                     | Wide Field, High-eyepoint Eyepiece-WF10X23mm |  |  |  |  |
| Objective                                    | Turret Objective 1x2x or 1x3x or 2X/4X       |  |  |  |  |
| Magnification Range                          | 10X-120X                                     |  |  |  |  |
| Working Distance                             | 110mm                                        |  |  |  |  |
| Stand                                        | Pole Stand, No Light Source                  |  |  |  |  |