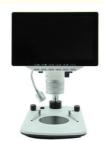

# OPTO-EDU A32.6401 LED Light Source DC12V Digital LCD Microscope 0.7x~4.5x

#### OPTO-EDU A32.6401 Mini Usb 2.0 0.7x-4.5x Hdmi Digital Mobile Microscope

A32.6401 is widely used in PCB boards, hardware, serial devices, FPC, textiles, tickets, kinds of visual industrial testing, digital magnifying glass, hospital research, education, criminal investigation and other fields. It will reduce labor intensity and improve work efficiency.