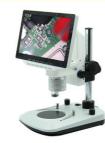

# OPTO-EDU A32.6401 LED Light Source DC12V Digital LCD Microscope 0.7x~4.5x

#### OPTO-EDU A32.6401 Mini Usb 2.0 0.7x-4.5x Hdmi Digital Mobile Microscope

A32.6401 is widely used in PCB boards, hardware, serial devices, FPC, textiles, tickets, kinds of visual industrial testing, digital magnifying glass, hospital research, education, criminal investigation and other fields. It will reduce labor intensity and improve work efficiency.