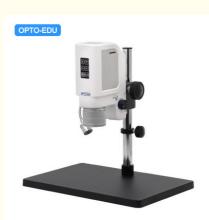

# OPTO-EDU A32.6401 LED Light Source DC12V Digital LCD Microscope 0.7x~4.5x

#### OPTO-EDU A32.6401 Mini Usb 2.0 0.7x-4.5x Hdmi Digital Mobile Microscope

A32.6401 is widely used in PCB boards, hardware, serial devices, FPC, textiles, tickets, kinds of visual industrial testing, digital magnifying glass, hospital research, education, criminal investigation and other fields. It will reduce labor intensity and improve work efficiency.