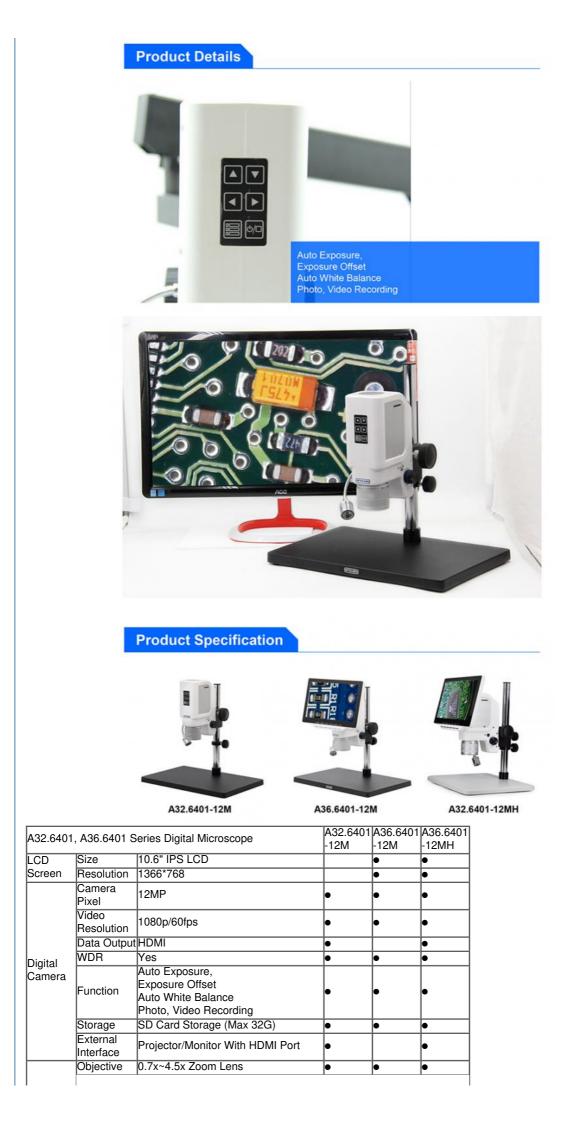

### **Product Specification**

- Optical Parameter:
- Data Output:
- Camera Pixel:
- Highlight:

| Zoom Lens 0.7x~4.5x                                        |
|------------------------------------------------------------|
| HDMI                                                       |
| 12MP                                                       |
| digital trinocular microscope,<br>infinity plan microscope |

|          | Total<br>Magnificatio<br>n               | 14x~90x On 10.6" LCD Screen                 | • | • | • |
|----------|------------------------------------------|---------------------------------------------|---|---|---|
| Optical  | Illumination                             | Side/Up LED Light, Brightness<br>Adjustable | • | • | • |
|          | Focus<br>Range                           | 60mm                                        | • | • | • |
|          | Working<br>Distance                      | 88mm                                        | • | • | • |
|          | Column                                   | Round Pole, Dia.25mm                        | • | • | • |
| Stand    | Stand                                    | 380mm*250mm*20mm, Black                     | • | • | • |
|          |                                          | 320mm*260mm*20mm, White (Same Cost)         | o | о | 0 |
|          | A52.6401-<br>0.5                         | Auxilliary Lens 0.5x                        | 0 | o | 0 |
| Optional | A52.6401-<br>2.0                         | Auxilliary Lens 2.0x                        | 0 | 0 | 0 |
|          | Boot Logo                                |                                             | 0 | 0 | 0 |
|          | WiFi SD Card, Upgrade To WiFi Microscope |                                             | 0 | 0 | 0 |
|          | SD Card                                  |                                             | 0 | 0 | 0 |
| Power    | DC 12V1A                                 | Wide Range 100~240V AC Adapter              | • | • | • |