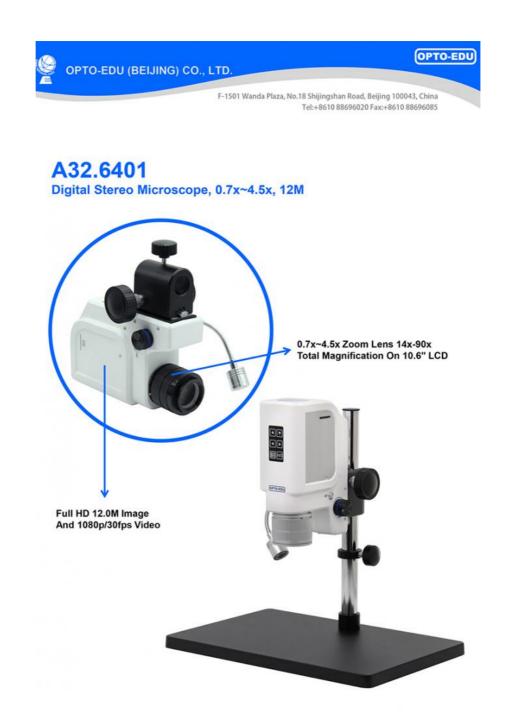

# OPTO-EDU A32.6401 LED Light Source DC12V Digital LCD Microscope 0.7x~4.5x

### **Product Specification**

- Optical Parameter:
- Data Output:
- Camera Pixel:
- Highlight:

| Zoom Lens 0.7x~4.5x                                        |
|------------------------------------------------------------|
| HDMI                                                       |
| 12MP                                                       |
| digital trinocular microscope,<br>infinity plan microscope |

#### OPTO-EDU A32.6401 Mini Usb 2.0 0.7x-4.5x Hdmi Digital Mobile Microscope

A32.6401 is widely used in PCB boards, hardware, serial devices, FPC, textiles, tickets, kinds of visual industrial testing, digital magnifying glass, hospital research, education, criminal investigation and other fields. It will reduce labor intensity and improve work efficiency.