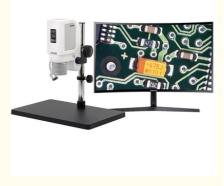

# OPTO-EDU A32.6401 LED Light Source DC12V Digital LCD Microscope 0.7x~4.5x

#### OPTO-EDU A32.6401 Mini Usb 2.0 0.7x-4.5x Hdmi Digital Mobile Microscope

A32.6401 is widely used in PCB boards, hardware, serial devices, FPC, textiles, tickets, kinds of visual industrial testing, digital magnifying glass, hospital research, education, criminal investigation and other fields. It will reduce labor intensity and improve work efficiency.

|          | Total<br>Magnificatio<br>n               | 14x~90x On 10.6" LCD Screen                 | • | • | • |
|----------|------------------------------------------|---------------------------------------------|---|---|---|
| Optical  | Illumination                             | Side/Up LED Light, Brightness<br>Adjustable | • | • | • |
|          | Focus<br>Range                           | 60mm                                        | • | • | • |
|          | Working<br>Distance                      | 88mm                                        | • | • | • |
|          | Column                                   | Round Pole, Dia.25mm                        | • | • | • |
| Stand    | Stand                                    | 380mm*250mm*20mm, Black                     | • | • | • |
|          |                                          | 320mm*260mm*20mm, White (Same Cost)         | o | о | 0 |
|          | A52.6401-<br>0.5                         | Auxilliary Lens 0.5x                        | 0 | o | 0 |
| Optional | A52.6401-<br>2.0                         | Auxilliary Lens 2.0x                        | 0 | 0 | 0 |
|          | Boot Logo                                |                                             | 0 | 0 | 0 |
|          | WiFi SD Card, Upgrade To WiFi Microscope |                                             | 0 | 0 | 0 |
|          | SD Card                                  |                                             | 0 | 0 | 0 |
| Power    | DC 12V1A                                 | Wide Range 100~240V AC Adapter              | • | • | • |