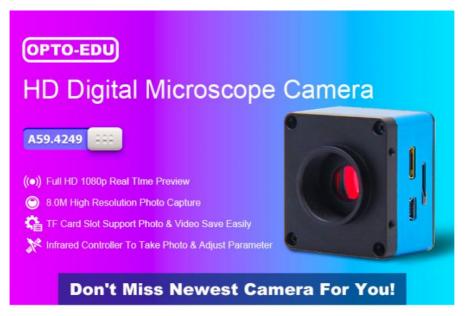

# OPTO-EDU A59.4249 Industrial HD Digital Camera HDMI Full HD Storage

### **Product Specification**

Sensor: 1/2.86" Color CMOS
 Pixel Size: 2.75μm\*2.75μm

• Max Resolution: 1920x1080, 2.0M Full HD Preview, 8.0M

High Resolution Photo Capture

• Definition: FULL HD

White Balance: Manual OperationMemory Card: TF Class10

#### **Product Description**

A59.4249 HD Digital Camera Is HDMI Full HD Storage Industrial Camera, A High-speed 2.0 Million Pixel Preview And 8.0M Photo Resolution Color Digital Camera. And Large-format Array Cmos Image Sensor, Which Can Be Widely Used In Portrait And Human Biological Collection, Pattern Recognition, Fingerprint And Palm Print Collection, Industrial Detection, Medical Microscope Image And Machine Vision And Other Fields.