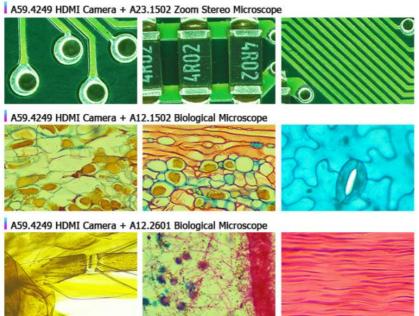

### More Images

#### **Product Description**

A59.4249 HD Digital Camera Is HDMI Full HD Storage Industrial Camera, A High-speed 2.0 Million Pixel Preview And 8.0M Photo Resolution Color Digital Camera. And Large-format Array Cmos Image Sensor, Which Can Be Widely Used In Portrait And Human Biological Collection, Pattern Recognition, Fingerprint And Palm Print Collection, Industrial Detection, Medical Microscope Image And Machine Vision And Other Fields.

### A59.4249 HD DIGITAL CAMERA

| Application Scensrios      |                                                                                                            |
|----------------------------|------------------------------------------------------------------------------------------------------------|
| Biological<br>Recognition  | Portrait Detection, Fingerprint, Palmprint Recognition, Lris Detection, Etc                                |
| Defect<br>Elimination      | Test The Quality Of The Products                                                                           |
|                            | Area Measurement, Three-coordinate Measurement, Three-dimensional Scanning, Stereo Vision Measurement, Etc |
| Tracking<br>Identification | Qr Code, Commodity Code, Etc                                                                               |
| Medical<br>Reaearch        | Pathological Imaging, Microscopic Imaging, Specimen Collection, Etc                                        |