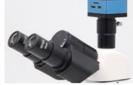

• Highlight: microscope accessory, parts of the microscope

#### **Product Description**

A59.4249 HD Digital Camera Is HDMI Full HD Storage Industrial Camera, A High-speed 2.0 Million Pixel Preview And 8.0M Photo Resolution Color Digital Camera. And Large-format Array Cmos Image Sensor, Which Can Be Widely Used In Portrait And Human Biological Collection, Pattern Recognition, Fingerprint And Palm Print Collection, Industrial Detection, Medical Microscope Image And Machine Vision And Other Fields.