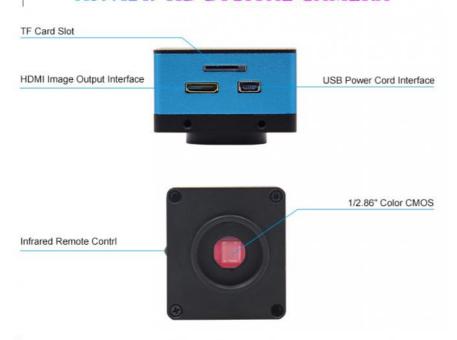

This Camera Include A Remote Controler To Take Photo, Record Video or Adjust Settings of Camera. , Which Helps To Avoid Shaking During Shooting Or Recording, The Images Captured Were Very Clear And Sharp .

The Camera Has Storage TF Slot, Can Use TF Class10 Or Above Memory Card, It Support Maximum 64GB TF Card. The Product Is Equipped With An Hdmi Adapter, Which Can Output Images Directly On Hdmi Monitor, TV, Projector, And Other Display Devices. Suitable For Teaching Operation Demon

### **Product Specification**

Sensor: 1/2.86" Color CMOS
 Pixel Size: 2.75μm\*2.75μm

• Max Resolution: 1920x1080, 2.0M Full HD Preview, 8.0M

High Resolution Photo Capture

• Definition: FULL HD

White Balance: Manual OperationMemory Card: TF Class10