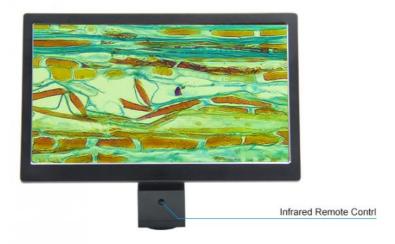

The Data Acquisition Terminal And The Screen Terminal Are Connected By HDMI Transmission, And Can Be Connected To The Large-screen Display Device According To The Actual Demand.

With Clear And Accurate Positioning Of The Center Cross Line.