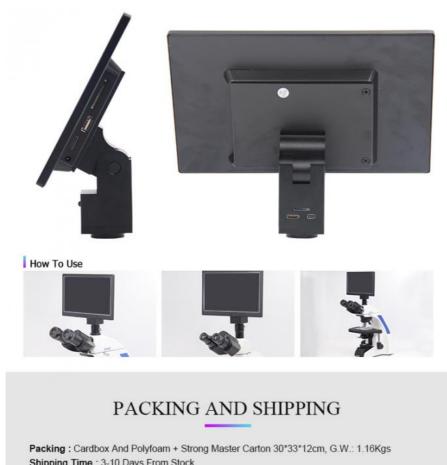

The Data Acquisition Terminal And The Screen Terminal Are Connected By HDMI Transmission, And Can Be Connected To The Large-screen Display Device According To The Actual Demand.

With Clear And Accurate Positioning Of The Center Cross Line.