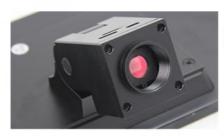

## O1 DIGITAL CAMERA

HDMI 1/2.86" Color CMOS, 1920x1080, 2.0M Full HD Preview, 8.0M High Resolution Photo Capture

Adjustable Angle For Easy Observation