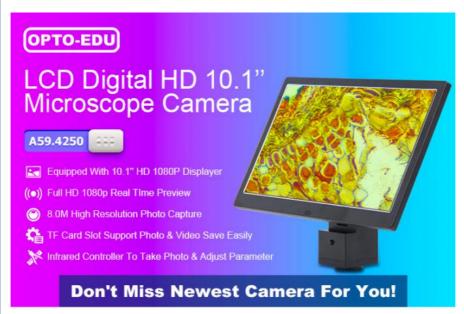

# 8.0M Microscope Accessories 10.1" LCD HD Digital Microscope Camera A59.4250

#### **Product Specification**

Sensor: 1/2.86" Color CMOS
 Pixel Size: 2.75μm\*2.75μm

• Max Resolution: 1920x1080, 2.0M Full HD Preview, 8.0M

High Resolution Photo Capture

• Definition: FULL HD

White Balance: Manual Operation
 Memory Card: TF Class10
 Screen Size: 10.1"(1080p)

| Product Model            | A59.4250                                                            |
|--------------------------|---------------------------------------------------------------------|
| Product Name             | Microscope HD Digital Display And Storage System                    |
| Screen Size              | 10.1"(1080p)                                                        |
| Sensor                   | 1/2.86" Color CMOS                                                  |
| Pixel Size               | 2.75µm*2.75µm                                                       |
| Max Resolution           | 1920x1080, 2.0M Full HD Preview, 8.0M High Resolution Photo Capture |
| Definition               | FULL HD                                                             |
| White Balance            | Manual Operation                                                    |
| Memory Card              | TF Class10                                                          |
| Photo/Video              | Support                                                             |
| Cross Hair               | Support                                                             |
| Menu                     | Brightness, Contrast, Saturation, RGB, Language Settings            |
| Interface                | HDMI/USB2.0                                                         |
| Power                    | DV-5V                                                               |
| Operating<br>Temperature | -10°C+50°C                                                          |
| Operating Humidity       | 10%~90%                                                             |