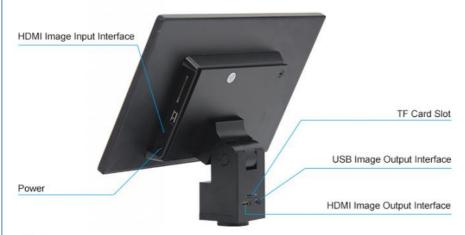

The Data Acquisition Terminal And The Screen Terminal Are Connected By HDMI Transmission, And Can Be Connected To The Large-screen Display Device According To The Actual Demand.

With Clear And Accurate Positioning Of The Center Cross Line.

| Product Model            | A59.4250                                                            |
|--------------------------|---------------------------------------------------------------------|
| Product Name             | Microscope HD Digital Display And Storage System                    |
| Screen Size              | 10.1"(1080p)                                                        |
| Sensor                   | 1/2.86" Color CMOS                                                  |
| Pixel Size               | 2.75µm*2.75µm                                                       |
| Max Resolution           | 1920x1080, 2.0M Full HD Preview, 8.0M High Resolution Photo Capture |
| Definition               | FULL HD                                                             |
| White Balance            | Manual Operation                                                    |
| Memory Card              | TF Class10                                                          |
| Photo/Video              | Support                                                             |
| Cross Hair               | Support                                                             |
| Menu                     | Brightness, Contrast, Saturation, RGB, Language Settings            |
| Interface                | HDMI/USB2.0                                                         |
| Power                    | DV-5V                                                               |
| Operating<br>Temperature | -10°C+50°C                                                          |
| Operating Humidity       | 10%~90%                                                             |