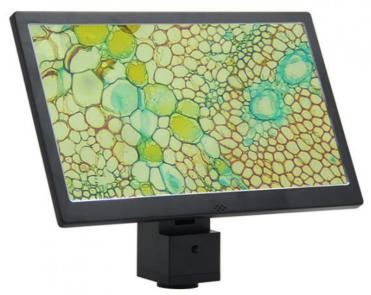

#### **Product Specification**

Sensor: 1/2.86" Color CMOS
 Pixel Size: 2.75μm\*2.75μm

• Max Resolution: 1920x1080, 2.0M Full HD Preview, 8.0M

High Resolution Photo Capture

• Definition: FULL HD

White Balance: Manual Operation
 Memory Card: TF Class10
 Screen Size: 10.1"(1080p)

| Product Model            | A59.4250                                                            |
|--------------------------|---------------------------------------------------------------------|
| Product Name             | Microscope HD Digital Display And Storage System                    |
| Screen Size              | 10.1"(1080p)                                                        |
| Sensor                   | 1/2.86" Color CMOS                                                  |
| Pixel Size               | 2.75µm*2.75µm                                                       |
| Max Resolution           | 1920x1080, 2.0M Full HD Preview, 8.0M High Resolution Photo Capture |
| Definition               | FULL HD                                                             |
| White Balance            | Manual Operation                                                    |
| Memory Card              | TF Class10                                                          |
| Photo/Video              | Support                                                             |
| Cross Hair               | Support                                                             |
| Menu                     | Brightness, Contrast, Saturation, RGB, Language Settings            |
| Interface                | HDMI/USB2.0                                                         |
| Power                    | DV-5V                                                               |
| Operating<br>Temperature | -10°C+50°C                                                          |
| Operating Humidity       | 10%~90%                                                             |