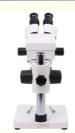

## A23.1502 ZOOM STEREO MICROSCOPE

A23.1502-T1 Trinocular Zoom Stereo Microscope

## O1 BIBOCULAR HEAD

Binocular Head, 45° inclined, 360°Rotatable, ±5 Diopter Adjustable, Interpupillary Adjustment 54-75mm

Trinocular Head, 45° inclined, 360°Rotatable, ±5 Diopter Adjustable, Interpupillary Adjustment 54-75mm, With Eyepiece Adatper & 1x C-Mount