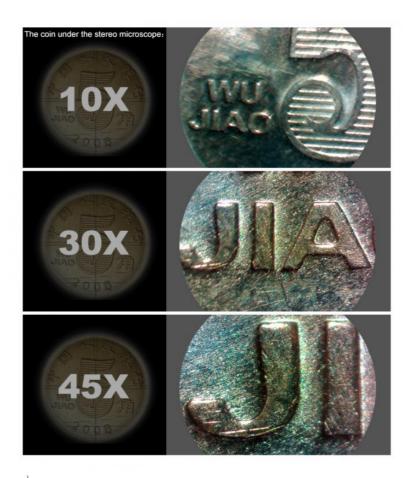

#### **Practical Application:**

A23.1502 is a type of stereo microscope whose price is a litter bit higher than others, because it is a professional stereo microscope in teaching demonstration, biological engineering, IT testing and some other fields. With zoom lens 0.7-4.5x, you can get the continuous zoom image you need. A23.1502 has high eyepoint with WF10x/20mm eyepiece, and the field of view is 1~95.2mm.

Zoom stereo microscope is widely used in teaching demonstration, bio-engineering, IT industry testing and other fields.

A23.1502 has a high resolution and large field of view clarity, so it is also good at electronics industry and precision machinery industry parts assembly and testing, agricultural seed inspection and so on.