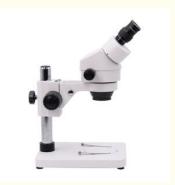

#### Stereo Microscope Binocular 0.7-4.5x

#### **Product Specification**

WF10x • Eyepiece: • Zoom Lens: 0.7-4.5x • Working Stage: Dia.100mm • Focusing: Coarse • Head: Binocular • Light Source: N/A

• Highlight: stereo zoom microscopes,

stereo binocular microscopes, stereo dissecting microscope

#### OPTO-EDU A23.1502-B1 IT Testing Use Binocular Head Zoom Anatomical Microscope

| A23.1502 Zoom Stereo Microscope Specification |                                                                                                                                            | B1 | T1 |
|-----------------------------------------------|--------------------------------------------------------------------------------------------------------------------------------------------|----|----|
|                                               | Binocular Head, 45° inclined, 360°Rotatable, ±5 Diopter Adjustable,<br>Interpupillary Adjustment 54-75mm                                   | 0  |    |
| Head                                          | Trinocular Head, 45° inclined, 360°Rotatable, ±5 Diopter Adjustable, Interpupillary Adjustment 54-75mm, With Eyepiece Adatper + 1x C-Mount |    | 0  |