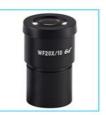

#### **OPTIONAL ACCESSORIES**

A51.1520-15 WF15x/15mm

A51.1520-20 WF20x/10mm

A55.1520-05 0.5x CCD Adapter

A52.1520-05 0.5X,W.D. 177mm

A52.1520-75 0.75X,W.D. 120mm

A52.1520-20 2.0X,W.D. 30mm

| A23.1502 Zoom Stereo Microscope Optional Accessories |                           | Cata. No.   |
|------------------------------------------------------|---------------------------|-------------|
|                                                      | WF15x/15mm, High-eyepoint | A51.1520-15 |
| Eyepiece                                             | WF20x/10mm, High-eyepoint | A51.1520-20 |
|                                                      | 0.5X,W.D. 177mm           | A52.1520-05 |
| Auxiliary Lens                                       | 0.75X,W.D. 120mm          | A52.1520-75 |
| -<br>I                                               | 2.0X,W.D. 30mm            | A52.1520-20 |
| CCD Adapter                                          | 0.5x                      | A55.1520-05 |