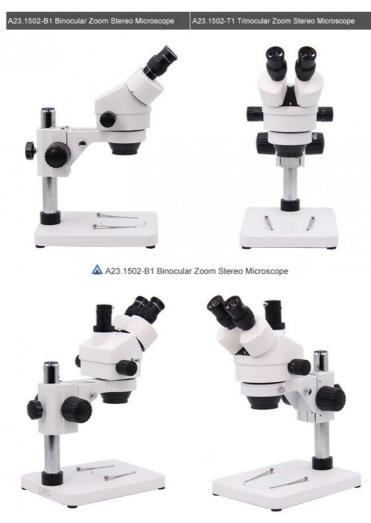

#### Stereo Microscope Binocular 0.7-4.5x

#### OPTO-EDU A23.1502-B1 IT Testing Use Binocular Head Zoom Anatomical Microscope

| A23.1502 Zoom Stereo Microscope Specification |                                                                                                                                            | B1 | T1 |
|-----------------------------------------------|--------------------------------------------------------------------------------------------------------------------------------------------|----|----|
|                                               | Binocular Head, 45° inclined, 360°Rotatable, ±5 Diopter Adjustable,<br>Interpupillary Adjustment 54-75mm                                   | 0  |    |
| Head                                          | Trinocular Head, 45° inclined, 360°Rotatable, ±5 Diopter Adjustable, Interpupillary Adjustment 54-75mm, With Eyepiece Adatper + 1x C-Mount |    | 0  |

## A23.1502 ZOOM STEREO MICROSCOPE

A23.1502-T1 Trinocular Zoom Stereo Microscope