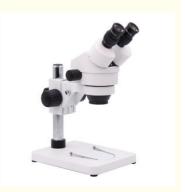

#### Stereo Microscope Binocular 0.7-4.5x

#### **Product Specification**

WF10x • Eyepiece: • Zoom Lens: 0.7-4.5x • Working Stage: Dia.100mm • Focusing: Coarse • Head: Binocular • Light Source: N/A

• Highlight: stereo zoom microscopes,

stereo binocular microscopes, stereo dissecting microscope

#### OPTO-EDU A23.1502-B1 IT Testing Use Binocular Head Zoom Anatomical Microscope

| A23.1502 Zoom Stereo Microscope Specification |                                                                                                                                            | B1 | T1 |
|-----------------------------------------------|--------------------------------------------------------------------------------------------------------------------------------------------|----|----|
|                                               | Binocular Head, 45° inclined, 360°Rotatable, ±5 Diopter Adjustable,<br>Interpupillary Adjustment 54-75mm                                   | 0  |    |
| Head                                          | Trinocular Head, 45° inclined, 360°Rotatable, ±5 Diopter Adjustable, Interpupillary Adjustment 54-75mm, With Eyepiece Adatper + 1x C-Mount |    | 0  |