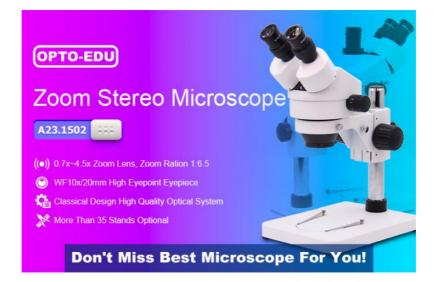

# Our Prod

| Eyepiece         | WF10x/20mm, High Eyepoint                                                |
|------------------|--------------------------------------------------------------------------|
| Zoom Lens        | 0.7~4.5x                                                                 |
| Zoom Ratio       | 1:6.5                                                                    |
| Magnification    | 7x-45x, Up to 3.5x-180x With Optional Eyepieces and Auxiliary Objectives |
| Working Distance | 100mm, With Auxiliary Objectives 30~177mm                                |
| Field of View    | 1~95.2mm                                                                 |
| Light Source     | No Light Source                                                          |
| Stand            | Pole Stand ST1, Height 248mm, Base 200*255*22mm                          |

## A23.1502 ZOOM STEREO MICROSCOPE

A23.1502-T1 Trinocular Zoom Stereo Microscope

#### **Practical Application:**

A23.1502 is a type of stereo microscope whose price is a litter bit higher than others, because it is a professional stereo microscope in teaching demonstration, biological engineering, IT testing and some other fields. With zoom lens 0.7-4.5x, you can get the continuous zoom image you need. A23.1502 has high eyepoint with WF10x/20mm eyepiece, and the field of view is 1~95.2mm.