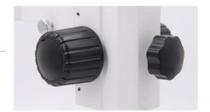

## O1 BIBOCULAR HEAD

Binocular Head, 45° inclined, 360°Rotatable, ±5 Diopter Adjustable, Interpupillary Adjustment 54-75mm

Trinocular Head, 45° inclined, 360°Rotatable, ±5 Diopter Adjustable, Interpupillary Adjustment 54-75mm, With Eyepiece Adatper & 1x C-Mount

03 zoom

Zoom Lens 0.7~4.5x, Zoom Ratio 1:6.5

Focusing Range 50mm, Distance to Center