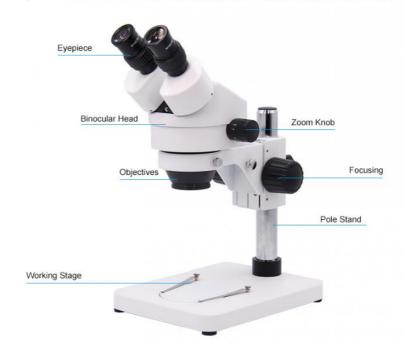

### STRUTURE & NOMENCLATURE

## O1 BIBOCULAR HEAD

Binocular Head, 45° inclined, 360°Rotatable, ±5 Diopter Adjustable, Interpupillary Adjustment 54-75mm

Trinocular Head, 45° inclined, 360°Rotatable, ±5 Diopter Adjustable, Interpupillary Adjustment 54-75mm, With Eyepiece Adatper & 1x C-Mount

03 zoom

Zoom Lens 0.7~4.5x, Zoom Ratio 1:6.5

Focusing Range 50mm, Distance to Center

## 05 working stage

Pole Stand Stand 200\*255\*22mm, Pole Height 240mm, Dia.32mm

## 06 eyepiece adapter & CCD adapter

Eyepiece Adatper & 1x C-Mount