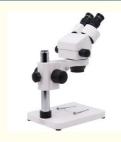

#### Stereo Microscope Binocular 0.7-4.5x

#### **Product Specification**

WF10x • Eyepiece: • Zoom Lens: 0.7-4.5x • Working Stage: Dia.100mm • Focusing: Coarse • Head: Binocular • Light Source: N/A

• Highlight: stereo zoom microscopes,

stereo binocular microscopes, stereo dissecting microscope

#### OPTO-EDU A23.1502-B1 IT Testing Use Binocular Head Zoom Anatomical Microscope

| A23.1502 Zoom Stereo Microscope Specification |                                                                                                                                            | B1 | T1 |
|-----------------------------------------------|--------------------------------------------------------------------------------------------------------------------------------------------|----|----|
|                                               | Binocular Head, 45° inclined, 360°Rotatable, ±5 Diopter Adjustable,<br>Interpupillary Adjustment 54-75mm                                   | 0  |    |
| Head                                          | Trinocular Head, 45° inclined, 360°Rotatable, ±5 Diopter Adjustable, Interpupillary Adjustment 54-75mm, With Eyepiece Adatper + 1x C-Mount |    | 0  |