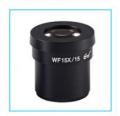

#### **OPTIONAL ACCESSORIES**

A51.1520-15 WF15x/15mm

A51.1520-20 WF20x/10mm

A55.1520-05 0.5x CCD Adapter

A52.1520-05 0.5X,W.D. 177mm

A52.1520-75 0.75X,W.D. 120mm

A52.1520-20 2.0X,W.D. 30mm

| A23.1502 Zoom Stereo Microscope Optional Accessories |                           | Cata. No.   |
|------------------------------------------------------|---------------------------|-------------|
|                                                      | WF15x/15mm, High-eyepoint | A51.1520-15 |
| Eyepiece                                             | WF20x/10mm, High-eyepoint | A51.1520-20 |
|                                                      | 0.5X,W.D. 177mm           | A52.1520-05 |
| Auxiliary Lens                                       | 0.75X,W.D. 120mm          | A52.1520-75 |
| -<br>I                                               | 2.0X,W.D. 30mm            | A52.1520-20 |
| CCD Adapter                                          | 0.5x                      | A55.1520-05 |