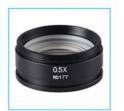

#### **OPTIONAL ACCESSORIES**

A51.1520-15 WF15x/15mm

A51.1520-20 WF20x/10mm

A55.1520-05 0.5x CCD Adapter

A52.1520-05 0.5X,W.D. 177mm

A52.1520-75 0.75X,W.D. 120mm

A52.1520-20 2.0X,W.D. 30mm

| A23.1502 Zoom Stereo Microscope Optional Accessories |                           | Cata. No.   |
|------------------------------------------------------|---------------------------|-------------|
|                                                      | WF15x/15mm, High-eyepoint | A51.1520-15 |
| Eyepiece                                             | WF20x/10mm, High-eyepoint | A51.1520-20 |
|                                                      | 0.5X,W.D. 177mm           | A52.1520-05 |
| Auxiliary Lens                                       | 0.75X,W.D. 120mm          | A52.1520-75 |
| -<br>I                                               | 2.0X,W.D. 30mm            | A52.1520-20 |
| CCD Adapter                                          | 0.5x                      | A55.1520-05 |