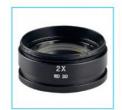

#### **OPTIONAL ACCESSORIES**

A51.1520-15 WF15x/15mm

A51.1520-20 WF20x/10mm

A55.1520-05 0.5x CCD Adapter

A52.1520-05 0.5X,W.D. 177mm

A52.1520-75 0.75X,W.D. 120mm

A52.1520-20 2.0X,W.D. 30mm

| A23.1502 Zoom Stereo Microscope Optional Accessories |                           | Cata. No.   |
|------------------------------------------------------|---------------------------|-------------|
|                                                      | WF15x/15mm, High-eyepoint | A51.1520-15 |
| Eyepiece                                             | WF20x/10mm, High-eyepoint | A51.1520-20 |
|                                                      | 0.5X,W.D. 177mm           | A52.1520-05 |
| Auxiliary Lens                                       | 0.75X,W.D. 120mm          | A52.1520-75 |
| -<br>I                                               | 2.0X,W.D. 30mm            | A52.1520-20 |
| CCD Adapter                                          | 0.5x                      | A55.1520-05 |