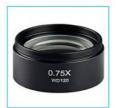

#### **OPTIONAL ACCESSORIES**

A51.1520-15 WF15x/15mm

A51.1520-20 WF20x/10mm

A55.1520-05 0.5x CCD Adapter

A52.1520-05 0.5X,W.D. 177mm

A52.1520-75 0.75X,W.D. 120mm

A52.1520-20 2.0X,W.D. 30mm

| A23.1502 Zoom Stereo Microscope Optional Accessories |                           | Cata. No.   |
|------------------------------------------------------|---------------------------|-------------|
|                                                      | WF15x/15mm, High-eyepoint | A51.1520-15 |
| Eyepiece                                             | WF20x/10mm, High-eyepoint | A51.1520-20 |
|                                                      | 0.5X,W.D. 177mm           | A52.1520-05 |
| Auxiliary Lens                                       | 0.75X,W.D. 120mm          | A52.1520-75 |
| -<br>I                                               | 2.0X,W.D. 30mm            | A52.1520-20 |
| CCD Adapter                                          | 0.5x                      | A55.1520-05 |