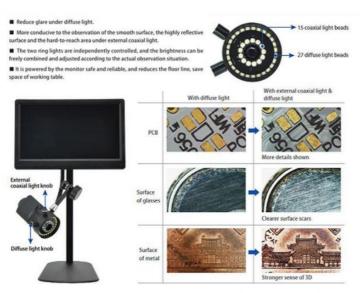

- 2.4.8x~5.5x overall magnification (Based on actual measurement on 12.5" monitor ). It is ideal complete solution for low magnification inspection, operation, repairing and reporting .
- 3. With a factory integrated 3.5MP 1080i 60pfs digital camera and 8.0MP HD lens.
- 4. Fatigue-free optical observation under excellent diffuse light & external coaxial light.