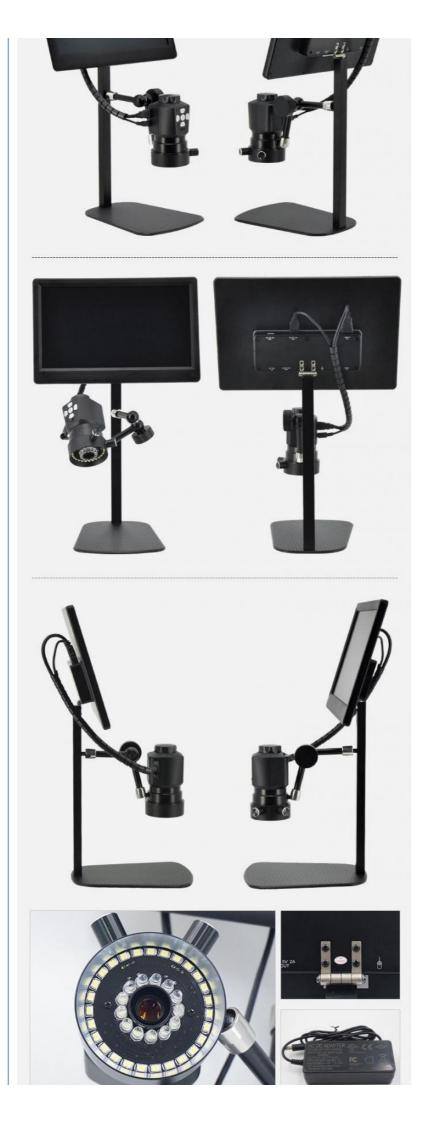

## PRODUCT DISPLAY

A36.4932

A36.4932 HD microscope is compact in size, is comprised of a video microscope, HD camera, LED lighting and monitor. Offering truly imaging plus the flexibility and convenience of digital image capture. Combining the ergonomic benefits of this unique integration, it eliminates the vision limitations of traditional microscope, allowing operators freedom of head movement, providing superb ergonomics and hand-eye co-ordination.

1.It has unique manual focus knob on top of camera helps you to product the sharpest image within the working distance (33mm~320mm) when the observation object size changed from small to large. Avoid tedious adjustment work and directly change the working distance through eye-height adjustment ring and expand the original magnification ratio of the microscope.

- 2.4.8x~5.5x overall magnification (Based on actual measurement on 12.5" monitor ). It is ideal complete solution for low magnification inspection, operation, repairing and reporting .
- 3. With a factory integrated 3.5MP 1080i 60pfs digital camera and 8.0MP HD lens.
- 4. Fatigue-free optical observation under excellent diffuse light & external coaxial light.

- 5. Outstanding ergonomics design with 360° universal shaft bracket, to hover randomly. It is flexible and easy to use, convenient for operator to view from different angles. Free up the operator's head and body, the work efficiency can be improved and fatigue can be reduced effectively.
- 6. Integrated solution -one device can achieve multiple function of low magnification tasks; Equipped with all-in-one 12.5 monitor, when needed, operator can fine-tune screen angle to look up ( max 90 °) or look down (max 24°)
- $7. Simple \ , easy \ to \ use \ image \ and \ video \ capture \ software \ is \ included \ as \ standard \ to \ allow \ you \ to \ use \ it \ instantly \ .$