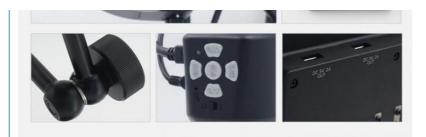

1.It has unique manual focus knob on top of camera helps you to product the sharpest image within the working distance (33mm~320mm) when the observation object size changed from small to large. Avoid tedious adjustment work and directly change the working distance through eye-height adjustment ring and expand the original magnification ratio of the microscope.

- Camera buttons can optimize camera settings, including white balance, exposure, sharpness, contrast, freeze, crosshairs, and more.
- The software menu supports 9 languages: English, Chinese (Simplified/Traditional)
  Japanese, Russian, French, German, Italian, and Spanish.
- The captured image supports JPG format.
- Recorded video supports MOV format, perfect for training.
- Equipped with TF card slot, support up to 64G TF card for image and video saving (self-provided TF card).