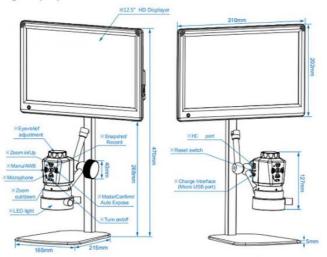

, when needed, operator can fine-tune screen angle to look up ( max 90 °) or look down (max 24°)
- $7. Simple \ , easy \ to \ use \ image \ and \ video \ capture \ software \ is \ included \ as \ standard \ to \ allow \ you \ to \ use \ it \ instantly \ .$



- Camera buttons can optimize camera settings, including white balance, exposure, sharpness, contrast, freeze, crosshairs, and more.
- The software menu supports 9 languages: English, Chinese (Simplified/Traditional)
  Japanese, Russian, French, German, Italian, and Spanish.
- The captured image supports JPG format.
- Recorded video supports MOV format, perfect for training.
- Equipped with TF card slot, support up to 64G TF card for image and video saving (self-provided TF card).





#### **Drawing Display**

#### Drawing Display:



#### Application

## APPLICATION AND CASE





Packing & Delivery



#### About Us

OPTO-EDU is one of the top professional supplier for microscope from China, we focus in microscope & educational field for more than 20 years. As the top recommended seller for microscope on alibaba, we have full types microscopes, including biological microscope, stereo microscope Metallurgical microscope, inverted microscope, fluorescent microscope, polarized microscope, phase contrast microscope, dark field microscope, multi-viewing microscope, DIC microscope, AFM/STM/SPM microscope, zoom microscope, gem microscope, digital microscope, LCD microscope, comparison microscope Forensic microscope, and all kinds of microscope accessories.

Our customer comes from more than 104 countries, such as United Stat