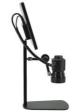

#### Product Display

## PRODUCT DISPLAY

A36.4932

A36.4932 HD microscope is compact in size, is comprised of a video microscope, HD camera, LED lighting and monitor. Offering truly imaging plus the flexibility and convenience of digital image capture. Combining the ergonomic benefits of this unique integration, it eliminates the vision limitations of traditional microscope, allowing operators freedom of head movement, providing superb ergonomics and hand-eye co-ordination.