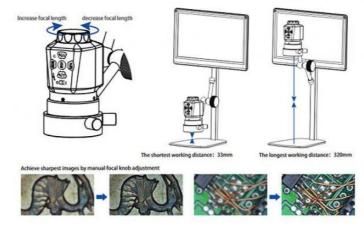

1.It has unique manual focus knob on top of camera helps you to product the sharpest image within the working distance (33mm~320mm) when the observation object size changed from small to large. Avoid tedious adjustment work and directly change the working distance through eye-height adjustment ring and expand the original magnification ratio of the microscope.

| Lens Specifications   |                                                                                      |
|-----------------------|--------------------------------------------------------------------------------------|
| Working Distance      | 33mm~320mm                                                                           |
| Depth Of Field        | 0.8mm~7mm                                                                            |
| Magnification         | 4.8x~220x, with 12.5" LCD, including digital magnification                           |
| Horizontal × vertical | 5mmx2.8mm( on the highest magnification)~57mmx32mm( on the lowest magnification 55x) |