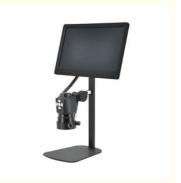

#### Product Display

## PRODUCT DISPLAY

A36.4932

A36.4932 HD microscope is compact in size, is comprised of a video microscope, HD camera, LED lighting and monitor. Offering truly imaging plus the flexibility and convenience of digital image capture. Combining the ergonomic benefits of this unique integration, it eliminates the vision limitations of traditional microscope, allowing operators freedom of head movement, providing superb ergonomics and hand-eye co-ordination.