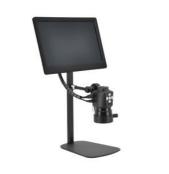

#### Product Display

## PRODUCT DISPLAY

A36.4932

A36.4932 HD microscope is compact in size, is comprised of a video microscope, HD camera, LED lighting and monitor. Offering truly imaging plus the flexibility and convenience of digital image capture. Combining the ergonomic benefits of this unique integration, it eliminates the vision limitations of traditional microscope, allowing operators freedom of head movement, providing superb ergonomics and hand-eye co-ordination.