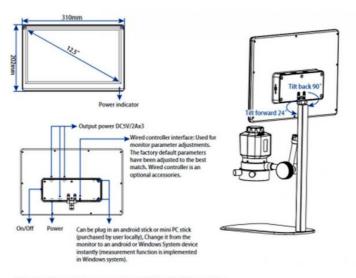

| Monitor Paramete | 's                       |
|------------------|--------------------------|
| Size             | 12.5"                    |
| Туре             | a-Si TFT-LCD/IPS         |
| Resolution       | 1920×1080                |
| Color Display    | 16.7M                    |
| Brightness       | 300 Nit                  |
| Contrast         | 800:1                    |
| Visible Angle    | 170° horizontal&vertical |

- 5. Outstanding ergonomics design with 360° universal shaft bracket, to hover randomly. It is flexible and easy to use, convenient for operator to view from different angles. Free up the operator's head and body, the work efficiency can be improved and fatigue can be reduced effectively.
- 6. Integrated solution -one device can achieve multiple function of low magnification tasks; Equipped with all-in-one 12.5 monitor, when needed, operator can fine-tune screen angle to look up ( max 90 °) or look down (max 24°)
- $7. Simple \ , easy \ to \ use \ image \ and \ video \ capture \ software \ is \ included \ as \ standard \ to \ allow \ you \ to \ use \ it \ instantly \ .$