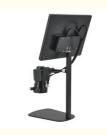

#### Product Display

## PRODUCT DISPLAY

A36.4932

A36.4932 HD microscope is compact in size, is comprised of a video microscope, HD camera, LED lighting and monitor. Offering truly imaging plus the flexibility and convenience of digital image capture. Combining the ergonomic benefits of this unique integration, it eliminates the vision limitations of traditional microscope, allowing operators freedom of head movement, providing superb ergonomics and hand-eye co-ordination.