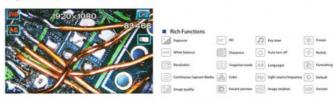

- Camera buttons can optimize camera settings, including white balance, exposure, sharpness, contrast, freeze, crosshairs, and more.
- The software menu supports 9 languages: English, Chinese (Simplified/Traditional)
  Japanese, Russian, French, German, Italian, and Spanish.
- The captured image supports JPG format.
- Recorded video supports MOV format, perfect for training.
- Equipped with TF card slot, support up to 64G TF card for image and video saving (self-provided TF card).