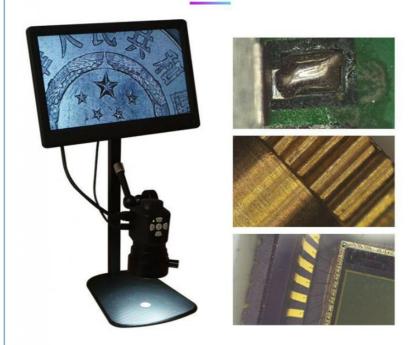

angle to look up ( max 90 °) or look down (max 24°)
- $7. Simple \ , easy \ to \ use \ image \ and \ video \ capture \ software \ is \ included \ as \ standard \ to \ allow \ you \ to \ use \ it \ instantly \ .$



- Camera buttons can optimize camera settings, including white balance, exposure, sharpness, contrast, freeze, crosshairs, and more.
- The software menu supports 9 languages: English, Chinese (Simplified/Traditional)
  Japanese, Russian, French, German, Italian, and Spanish.
- The captured image supports JPG format.
- Recorded video supports MOV format, perfect for training.
- Equipped with TF card slot, support up to 64G TF card for image and video saving (self-provided TF card).





#### **Drawing Display**

#### Drawing Display:



#### Application

## APPLICATION AND CASE





Packing & Delivery



#### About Us

OPTO-EDU is one of the top professional supplier for microscope from China, we focus in microscope & educational field for more than 20 years. As the top recommended seller for microscope on alibaba, we have full types microscopes, including biological microscope, stereo microscope Metallurgical microscope, inverted microscope, fluorescent microscope, polarized microscope, phase contrast microscope, dark field microscope, multi-viewing microscope, DIC microscope, AFM/STM/SPM microscope, zoom microscope, gem microscope, digital microscope, LCD microscope, comparison microscope Forensic microscope, and all kinds of microscope accessories.

Our customer comes from more than 104 countries, such as United States, Britain, Russia, Canada, Germany, Denmark