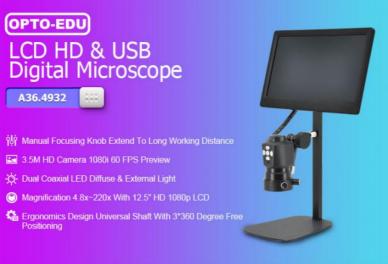

# 12.5 Inch Digital Optical Microscope OPTO- EDU A36.4932 HD Scanning Electron Microscope

#### **Product Specification**

• Product Name: 12.5 Inch Digital LCD HD Scanning Electron

Microscope

Resolution: 3.5M, 1080pOutput: USB,HD, TF Card

Stand: Attached Mechanical Stage

Light Source: Dual Coaxial LED
Power Supply: CE, Rohs
Certificate: CE, Rohs
Magnification: 4.8x~220x
LCD Screen: 12.5"

#### **Product Description**

OPTO- EDU A36.4932 12.5 Inch Digital LCD HD Scanning Electron Microscope With Best Price

| Lens Specifications   |                                                                                      |
|-----------------------|--------------------------------------------------------------------------------------|
| Working Distance      | 33mm~320mm                                                                           |
| Depth Of Field        | 0.8mm~7mm                                                                            |
| Magnification         | 4.8x~220x, with 12.5" LCD, including digital magnification                           |
| Horizontal × vertical | 5mmx2.8mm( on the highest magnification)~57mmx32mm( on the lowest magnification 55x) |

| Monitor Paramete | 's                       |
|------------------|--------------------------|
| Size             | 12.5"                    |
| Туре             | a-Si TFT-LCD/IPS         |
| Resolution       | 1920×1080                |
| Color Display    | 16.7M                    |
| Brightness       | 300 Nit                  |
| Contrast         | 800:1                    |
| Visible Angle    | 170° horizontal&vertical |