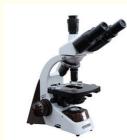

## **PRODUCT DISPLAY**

A12.1303-T Biological Microscope

A12.1303-M Biological Microscope

A12.1303-B Biological Microscope

A12.1303-V Biological Microscope

### 01 HEAD

Monocular, binocular, trinocular and dual observation head are available for choose.

Backward, quadruple nosepiece. Equipped with 35mm achromatic CF objective 4X,10X, 40Xs, 100Xs.

Double layer mechanical stage, size 125x125mm, moving range X-Y 50x40mm.