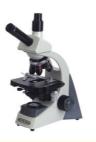

## **PRODUCT DISPLAY**

A12.1303-T Biological Microscope

A12.1303-M Biological Microscope

A12.1303-B Biological Microscope

A12.1303-V Biological Microscope

### 01 HEAD

Monocular, binocular, trinocular and dual observation head are available for choose.

Backward, quadruple nosepiece. Equipped with 35mm achromatic CF objective 4X,10X, 40Xs, 100Xs.

Double layer mechanical stage, size 125x125mm, moving range X-Y 50x40mm.