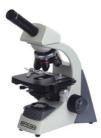

## **PRODUCT DISPLAY**

A12.1303-T Biological Microscope

A12.1303-M Biological Microscope

A12.1303-B Biological Microscope

A12.1303-V Biological Microscope

### 01 HEAD

Monocular, binocular, trinocular and dual observation head are available for choose.

Backward, quadruple nosepiece. Equipped with 35mm achromatic CF objective 4X,10X, 40Xs, 100Xs.

Double layer mechanical stage, size 125x125mm, moving range X-Y 50x40mm.