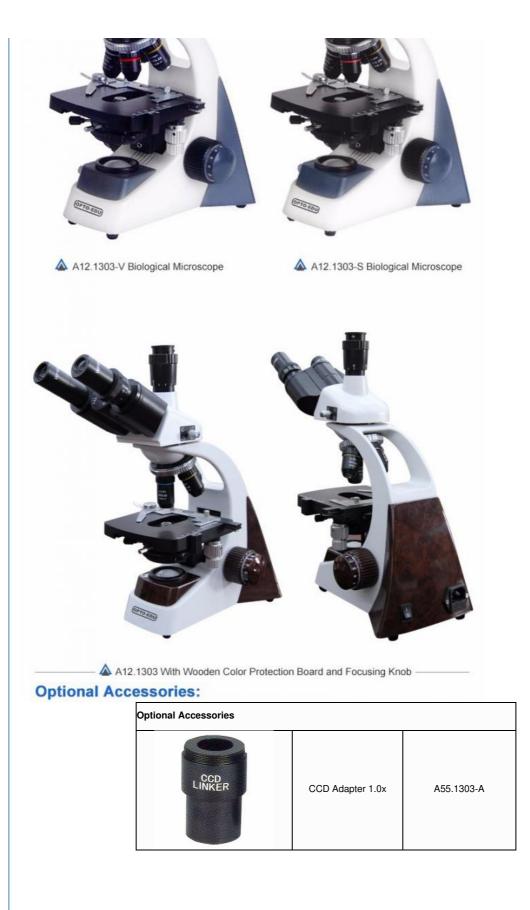

#### More Images

**OPTO-EDU A12.1303 Binocular Laboratory Biological Optical Microscope for Hospital Laboratory** A12.1303 is a type of professional biological microscope for laboratory or hospital, so its cost is a little higher than student microscope. Five models can be choosing according to your needs. What's more, A12.1303 can be customized with wooden color protection board and focusing knob if you like. All models are equipped with an integrated X-Y mechanical stage are supplied with an Abbe N.A. 1.25 condenser. CCD adapter 1.0x is optional.

## **PRODUCT DISPLAY**

A12.1303-T Biological Microscope

A12.1303-M Biological Microscope

A12.1303-B Biological Microscope

A12.1303-V Biological Microscope