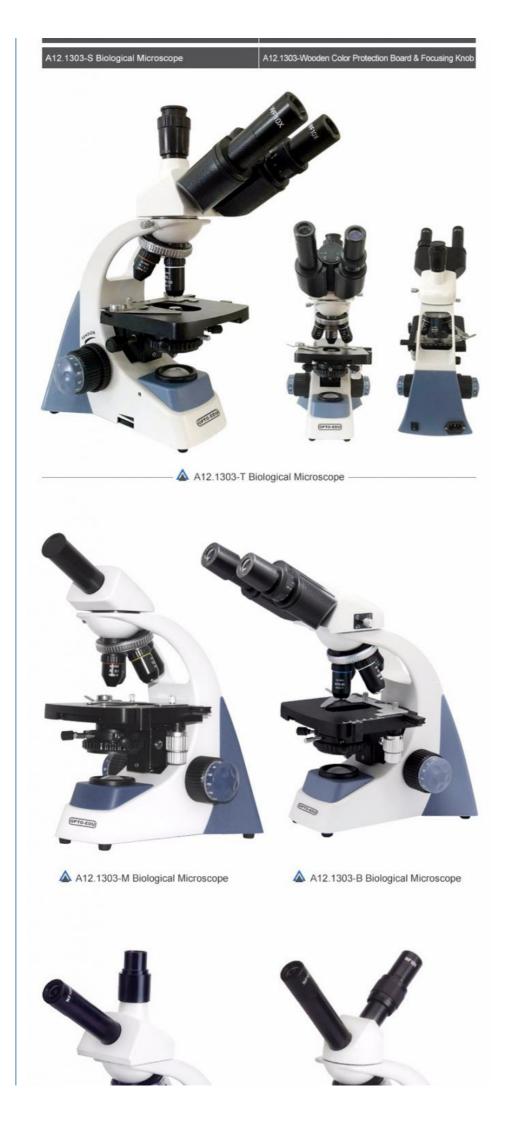

#### More Images

**OPTO-EDU A12.1303 Binocular Laboratory Biological Optical Microscope for Hospital Laboratory** A12.1303 is a type of professional biological microscope for laboratory or hospital, so its cost is a little higher than student microscope. Five models can be choosing according to your needs. What's more, A12.1303 can be customized with wooden color protection board and focusing knob if you like. All models are equipped with an integrated X-Y mechanical stage are supplied with an Abbe N.A. 1.25 condenser. CCD adapter 1.0x is optional.

## **PRODUCT DISPLAY**

A12.1303-T Biological Microscope

A12.1303-M Biological Microscope

A12.1303-B Biological Microscope

A12.1303-V Biological Microscope