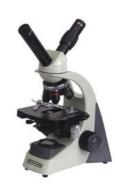

## **PRODUCT DISPLAY**

A12.1303-T Biological Microscope

A12.1303-M Biological Microscope

A12.1303-B Biological Microscope

A12.1303-V Biological Microscope

### 01 HEAD

Monocular, binocular, trinocular and dual observation head are available for choose.

Backward, quadruple nosepiece. Equipped with 35mm achromatic CF objective 4X,10X, 40Xs, 100Xs.

Double layer mechanical stage, size 125x125mm, moving range X-Y 50x40mm.