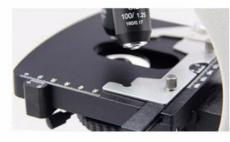

**Product Specification** 

- Supply Ability:
- WF10x
- Nosepiece:
- Objective:

• Eyepiece:

- Working Stage:
- Condenser:
- Focusing:
- Light Source:
- Power Supply:
- Highlight:

### 01 HEAD

Monocular, binocular, trinocular and dual observation head are available for choose.

Backward, quadruple nosepiece. Equipped with 35mm achromatic CF objective 4X,10X, 40Xs, 100Xs.

Double layer mechanical stage, size 125x125mm, moving range X-Y 50x40mm.