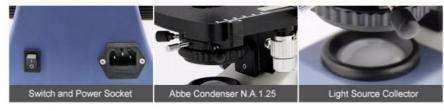

**Product Specification** 

- Supply Ability:
- WF10x
- Nosepiece:
- Objective:

• Eyepiece:

- Working Stage:
- Condenser:
- Focusing:
- Light Source:
- Power Supply:
- Highlight:

#### 4 Holes

- Achromatic 4x,10x,40x,100x Double Layer Mechnical
- Abbe N.A.1.25
- Coaxial Coarse & Fine

1W LED

110/220V

binocular compound microscope, wide field microscope

| A12.1303 Biological Microscope |                                                                                                                                                                                     | М | В | Т | V | S |
|--------------------------------|-------------------------------------------------------------------------------------------------------------------------------------------------------------------------------------|---|---|---|---|---|
| Head                           | Monocular Head, 30° Inclined                                                                                                                                                        | 0 |   |   |   |   |
|                                | Seidentopf Binocular Head, 30° Inclined, Interpupillary<br>Distance 55~75mm                                                                                                         |   | 0 |   |   |   |
|                                | Seidentopf Trinocular Head, 30° Inclined, Interpupillary<br>Distance 50~75mm, With Digital Eyepiece Adapter,<br>Height Adjustable<br>Dual Observation Head, 30° Inclined / Vertical |   |   | o | 0 |   |
| Evepiece                       | Dual Observation Head, 45° Inclined<br>WF10x                                                                                                                                        |   |   |   |   | 0 |
| , ,                            |                                                                                                                                                                                     |   |   |   |   |   |
| Nosepiece                      | Backward, Quadruple Nosepiece                                                                                                                                                       |   |   |   |   |   |
| Objective                      | 45mm DIN Achromatic 4x,10x,40x(S),100x(O,S)                                                                                                                                         |   |   |   |   |   |
| Working Stage                  | Double Layer Mechanical Stage, Size 125*125mm, Moving Range X-Y 50*40mm                                                                                                             |   |   |   |   |   |
| Condenser                      | Abbe N.A.1.25, With Dia.2-Dia.30mm Iris Diaphragm,                                                                                                                                  |   |   |   |   |   |
| Focusing                       | Low Position Designed, Coaxial Coarse & Fine Focusing, Coarse Focusing Range<br>25mm, Fine Focusing Scale 0.002mm, With Tension Adjustment, With Upper Safety<br>Stop               |   |   |   |   |   |
| Light Source                   | LED Lamp                                                                                                                                                                            |   |   |   |   |   |
| G.W.                           | 10KG                                                                                                                                                                                |   |   |   |   |   |
| Package                        | 2 Sets/Carton                                                                                                                                                                       |   |   |   |   |   |