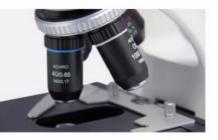

#### 4 Holes

- Achromatic 4x,10x,40x,100x Double Layer Mechnical
- Abbe N.A.1.25
- Coaxial Coarse & Fine

1W LED

110/220V

binocular compound microscope, wide field microscope

### 01 HEAD

Monocular, binocular, trinocular and dual observation head are available for choose.

Backward, quadruple nosepiece. Equipped with 35mm achromatic CF objective 4X,10X, 40Xs, 100Xs.

Double layer mechanical stage, size 125x125mm, moving range X-Y 50x40mm.