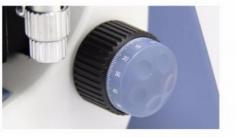

**Product Specification** 

- Supply Ability:
- WF10x
- Nosepiece:
- Objective:

• Eyepiece:

- Working Stage:
- Condenser:
- Focusing:
- Light Source:
- Power Supply:
- Highlight:

#### 4 Holes

- Achromatic 4x,10x,40x,100x Double Layer Mechnical
- Abbe N.A.1.25
- Coaxial Coarse & Fine

1W LED

110/220V

binocular compound microscope, wide field microscope