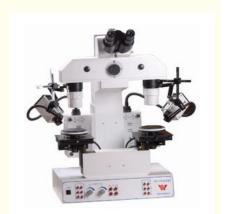

# Forensic Digital Bullet Comparison Microscope OPTO-EDU A18.1808 2.7x -

### **Product Description**

Forensic Digital Bullet Comparison Microscope OPTO-EDU A18.1808 2.7x - 255x

#### Features:

Designed as big comparison microscope, **A18.1808**XZB-12 comparison microscope, including computer control system and built-in digital CCD, it is suitable for forensic laboratory research, also good for tax, print, coinage, archaeology and ect.

- --Total magnification 2.7x -255x
- --Zoom objective 0.7x-4.9x
- --150W cold light for temperture sensitive objective view
- --Tiltable big working stage, with transmit light hole on bottom
- --Motorized focusing system can focu quickly
- --Seperation line adjusting system, can adjust seperation line easily
  --Built-in digital CCD built-in, 3.0M, video/USB output
  --Electrical elevating working table optional

| A18.1808 Comparision Microscope Specification |                                                                            |              |
|-----------------------------------------------|----------------------------------------------------------------------------|--------------|
| Magnification                                 | 2.7x~255x                                                                  |              |
| Eyepiece                                      | WF10X/22mm                                                                 |              |
|                                               | WF20X/14mm                                                                 |              |
| Objective                                     | Zoom objective 0.7~4.9x, zoom ratio 1:7                                    |              |
|                                               | Auxiliary lens 0.3x                                                        |              |
|                                               | Auxiliary lens 2x                                                          |              |
| Seperation Lin                                | e Seperation line adjusting system, can adjust seperation line easily      |              |
| Bullet Holder                                 | Big bullet holder set                                                      |              |
| Working Stage                                 | Tiltable big working stage, with transmit light hole on botton             | า            |
|                                               | Motorized focusing system                                                  |              |
| Light Source                                  | 50W Air blast cooling light source provid high brightness                  |              |
|                                               | 150W cold light source, soft optical fiber Dia.12mm with positioning ruler |              |
|                                               | Coaxial light lens                                                         |              |
|                                               | Polarizing lens                                                            |              |
|                                               | Red/Green Filter                                                           |              |
| Adapter                                       | SLR Camera Adapter                                                         |              |
|                                               | CCD Adapter                                                                |              |
| CCD                                           | Built-in digital CCD built-in, 3.0M, video/USB output                      |              |
| Optional Accessories                          |                                                                            | Item No.     |
| Bullet Holder                                 | Motorized bullet holder set                                                | A54.18WS-E   |
| Light Source                                  | 5W LED Light Source                                                        | A56.18LG-LED |
|                                               | 5 Wave Band Light Source (red,yellow,blue,green,white)                     | A56.18LG-5W  |
|                                               | Hard Optical Fiber,pair, for quick adjustment of light spot                | A56.18LG-H   |
|                                               | Ultraviolet light lens                                                     | A56.18LG-U   |
| Adapter                                       | Digital camera adapter for Canon A650                                      | A55.18DC     |
| Software                                      | Professional forensic image analysis software Crime Image                  | A18.1815     |
| Working Table                                 | Electrical elevating working table                                         | A54.18ST     |