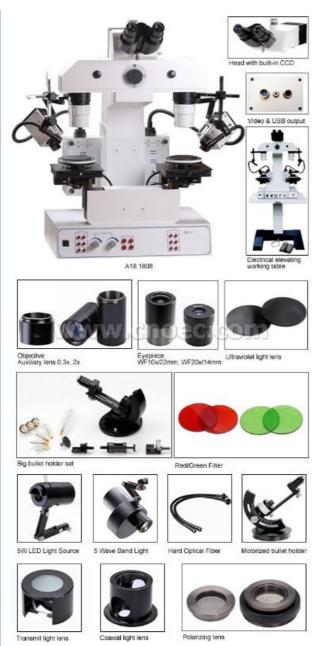

## **Product Specification**

Magnification: 2.7x~255x

• Eyepiece: WF10X/22mm & WF20X/14mm

. Seperation Line: Seperation Line Adjusting System, Can

Adjust Seperation Line Easily

• Bullet Holder: Big Bullet Holder Set

SLR Camera Adapter & CCD Adapter · Adapter:

• CCD: Built-in Digital CCD Built-in, 3.0M, Video/USB

Output

• Highlight: bullet comparison microscope,

binocular optical microscope

- --Total magnification 2.7x -255x
- --Zoom objective 0.7x-4.9x
- --150W cold light for temperture sensitive objective view
- --Tiltable big working stage, with transmit light hole on bottom
- --Motorized focusing system can focu quickly
- --Seperation line adjusting system, can adjust seperation line easily
  --Built-in digital CCD built-in, 3.0M, video/USB output
  --Electrical elevating working table optional

| A18.1808 Comparision Microscope Specification |                                                                            |              |
|-----------------------------------------------|----------------------------------------------------------------------------|--------------|
| Magnification                                 | 2.7x~255x                                                                  |              |
| Eyepiece                                      | WF10X/22mm                                                                 |              |
|                                               | WF20X/14mm                                                                 |              |
| Objective                                     | Zoom objective 0.7~4.9x, zoom ratio 1:7                                    |              |
|                                               | Auxiliary lens 0.3x                                                        |              |
|                                               | Auxiliary lens 2x                                                          |              |
| Seperation Lin                                | e Seperation line adjusting system, can adjust seperation line easily      |              |
| Bullet Holder                                 | Big bullet holder set                                                      |              |
| Working Stage                                 | Tiltable big working stage, with transmit light hole on botton             | า            |
|                                               | Motorized focusing system                                                  |              |
| Light Source                                  | 50W Air blast cooling light source provid high brightness                  |              |
|                                               | 150W cold light source, soft optical fiber Dia.12mm with positioning ruler |              |
|                                               | Coaxial light lens                                                         |              |
|                                               | Polarizing lens                                                            |              |
|                                               | Red/Green Filter                                                           |              |
| Adapter                                       | SLR Camera Adapter                                                         |              |
|                                               | CCD Adapter                                                                |              |
| CCD                                           | Built-in digital CCD built-in, 3.0M, video/USB output                      |              |
| Optional Accessories                          |                                                                            | Item No.     |
| Bullet Holder                                 | Motorized bullet holder set                                                | A54.18WS-E   |
| Light Source                                  | 5W LED Light Source                                                        | A56.18LG-LED |
|                                               | 5 Wave Band Light Source (red,yellow,blue,green,white)                     | A56.18LG-5W  |
|                                               | Hard Optical Fiber,pair, for quick adjustment of light spot                | A56.18LG-H   |
|                                               | Ultraviolet light lens                                                     | A56.18LG-U   |
| Adapter                                       | Digital camera adapter for Canon A650                                      | A55.18DC     |
| Software                                      | Professional forensic image analysis software Crime Image                  | A18.1815     |
| Working Table                                 | Electrical elevating working table                                         | A54.18ST     |