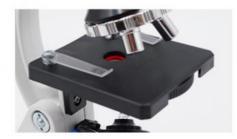

| Graduated Cylinder           |
|                           | Eosin                        |
|                           | Gum Media (bottle)           |
|                           | Sea Salt                     |
|                           | Prepared Slides*5            |
|                           | Blank Slides*7               |
|                           | Slide Covers*7               |
|                           | Statistical Slide Covers*7   |
|                           | Slide Labels*7               |
|                           | Collecting Vials*2           |
|                           | Spare LED Bulb               |



**Product Details** 



# O1 HEAD

Monocular head with detachable WF10X eyepiece.



Streamline outward triple, equipped with objective 10x, 40x, 90x.





# 03 working stage

Plain stage with clips, size 65x72mm.

### 04 CONDENSER

Single lens condenser, 8 holes disc diaphragm make it easy to adjust the light source.





# 05 POWER SUPPLY

2 pcs AA batteries(included), the battery is in the base.





06 ILLUMINATION LED and mirror light.

### **Related Products**





### **Product Application**

Student microscope is designed for tertiary institutions and primary and secondary schools, which convenient to observe biological slices, biological cells, bacteria and living tissue culture, fluid precipitation observation and research. It is widely used in teaching demonstration, biochemical experiments, clinical research etc.



### Packaging & Shipping

PACKING: Polyfoam protection and strong carton.

| Package       | 5 Sets/Carton, 55x40x