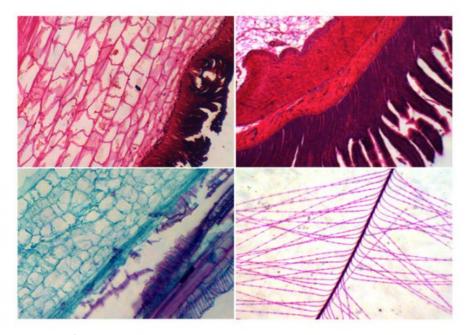

### **Product Application**

Student microscope is designed for tertiary institutions and primary and secondary schools, which convenient to observe biological slices, biological cells, bacteria and living tissue culture, fluid precipitation observation and research. It is widely used in teaching demonstration, biochemical experiments, clinical research etc.