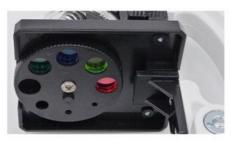

### 04 CONDENSER

Single lens condenser, 8 holes disc diaphragm make it easy to adjust the light source.

# 05 POWER SUPPLY

2 pcs AA batteries(included), the battery is in the base.

06 ILLUMINATION LED and mirror light.