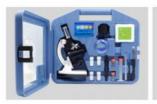

## OPTO-EDU A11.1513 1200X Children's Biological Metal Microscope gift set; Kids educational student microscope set

A11.1513 Microscope is a beginner compound microscope. It has a monocular viewing head with LED and mirror illumination, a built-in color-filter wheel, a forward-facing rotating turret with 100x, 400x, and 900x magnification, and a white metal frame. The monocular viewing head has LED and mirror illumination and a built-in color-filter wheel for viewing a variety of specimen types. Coaxial coarse focus eases use for young users and has a rack-and-pinion focus mechanism for precise focusing. The plain stage has stage clips that secure the slide or specimen in place during viewing. The white metal frame is durable and stain-resistant. The microscope comes with a 52-piece accessory kit with brine shrimp eggs and hatchery, and a hard-sided plastic carrying case. The LED light is powered by two AA batteries (included).

#### Accessories

| Packing Box               | Plastic Suitcase Packing Box |
|---------------------------|------------------------------|
| Experimentation Appliance | Shrimp Hatchery              |
|                           | Brine Shrimp Eggs            |
|                           | Specimen Slicer              |
|                           | Petri Dish                   |
|                           | Plastic Tweezers             |
|                           | Plastic Scalpel              |
|                           | Plastic Spatula              |
|                           | Needle                       |
|                           | Plastic Stirring Rod         |
|                           | Graduated Cylinder           |
|                           | Eosin                        |
|                           | Gum Media (bottle)           |
|                           | Sea Salt                     |
|                           | Prepared Slides*5            |
|                           | Blank Slides*7               |
|                           | Slide Covers*7               |
|                           | Statistical Slide Covers*7   |
|                           | Slide Labels*7               |
|                           | Collecting Vials*2           |
|                           | Spare LED Bulb               |