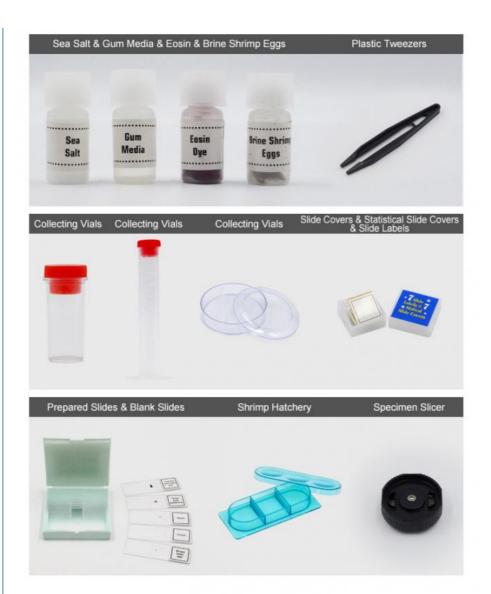

#### Accessories

| Packing Box               | Plastic Suitcase Packing Box |
|---------------------------|------------------------------|
| Experimentation Appliance | Shrimp Hatchery              |
|                           | Brine Shrimp Eggs            |
|                           | Specimen Slicer              |
|                           | Petri Dish                   |
|                           | Plastic Tweezers             |
|                           | Plastic Scalpel              |
|                           | Plastic Spatula              |
|                           | Needle                       |
|                           | Plastic Stirring Rod         |
|                           | Graduated Cylinder           |
|                           | Eosin                        |
|                           | Gum Media (bottle)           |
|                           | Sea Salt                     |
|                           | Prepared Slides*5            |
|                           | Blank Slides*7               |
|                           | Slide Covers*7               |
|                           | Statistical Slide Covers*7   |
|                           | Slide Labels*7               |
|                           | Collecting Vials*2           |
|                           | Spare LED Bulb               |