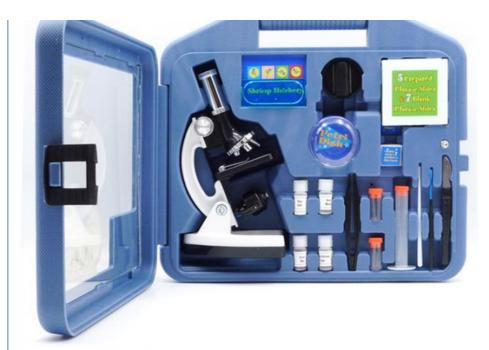

## OPTO-EDU A11.1513 1200X Children's Biological Metal Microscope gift set; Kids educational student microscope set

A11.1513 Microscope is a beginner compound microscope. It has a monocular viewing head with LED and mirror illumination, a built-in color-filter wheel, a forward-facing rotating turret with 100x, 400x, and 900x magnification, and a white metal frame. The monocular viewing head has LED and mirror illumination and a built-in color-filter wheel for viewing a variety of specimen types. Coaxial coarse focus eases use for young users and has a rack-and-pinion focus mechanism for precise focusing. The plain stage has stage clips that secure the slide or specimen in place during viewing. The white metal frame is durable and stain-resistant. The microscope comes with a 52-piece accessory kit with brine shrimp eggs and hatchery, and a hard-sided plastic carrying case. The LED light is powered by two AA batteries (included).

#### Accessories

| Packing Box               | Plastic Suitcase Packing Box |
|---------------------------|------------------------------|
| Experimentation Appliance | Shrimp Hatchery              |
|                           | Brine Shrimp Eggs            |
|                           | Specimen Slicer              |
|                           | Petri Dish                   |
|                           | Plastic Tweezers             |
|                           | Plastic Scalpel              |
|                           | Plastic Spatula              |
|                           | Needle                       |
|                           | Plastic Stirring Rod         |
|                           | Graduated Cylinder           |
|                           | Eosin                        |
|                           | Gum Media (bottle)           |
|                           | Sea Salt                     |
|                           | Prepared Slides*5            |
|                           | Blank Slides*7               |
|                           | Slide Covers*7               |
|                           | Statistical Slide Covers*7   |
|                           | Slide Labels*7               |
|                           | Collecting Vials*2           |
|                           | Spare LED Bulb               |