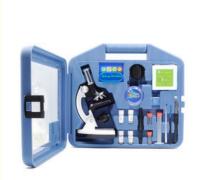

## OPTO-EDU A11.1513 1200X Children's Biological Metal Microscope gift set; Kids educational student microscope set

A11.1513 Microscope is a beginner compound microscope. It has a monocular viewing head with LED and mirror illumination, a built-in color-filter wheel, a forward-facing rotating turret with 100x, 400x, and 900x magnification, and a white metal frame. The monocular viewing head has LED and mirror illumination and a built-in color-filter wheel for viewing a variety of specimen types. Coaxial coarse focus eases use for young users and has a rack-and-pinion focus mechanism for precise focusing. The plain stage has stage clips that secure the slide or specimen in place during viewing. The white metal frame is durable and stain-resistant. The microscope comes with a 52-piece accessory kit with brine shrimp eggs and hatchery, and a hard-sided plastic carrying case. The LED light is powered by two AA batteries (included).

#### Accessories

| Packing Box               | Plastic Suitcase Packing Box |
|---------------------------|------------------------------|
| Experimentation Appliance | Shrimp Hatchery              |
|                           | Brine Shrimp Eggs            |
|                           | Specimen Slicer              |
|                           | Petri Dish                   |
|                           | Plastic Tweezers             |
|                           | Plastic Scalpel              |
|                           | Plastic Spatula              |
|                           | Needle                       |
|                           | Plastic Stirring Rod         |
|                           | Graduated Cylinder           |
|                           | Eosin                        |
|                           | Gum Media (bottle)           |
|                           | Sea Salt                     |
|                           | Prepared Slides*5            |
|                           | Blank Slides*7               |
|                           | Slide Covers*7               |
|                           | Statistical Slide Covers*7   |
|                           | Slide Labels*7               |
|                           | Collecting Vials*2           |
|                           | Spare LED Bulb               |