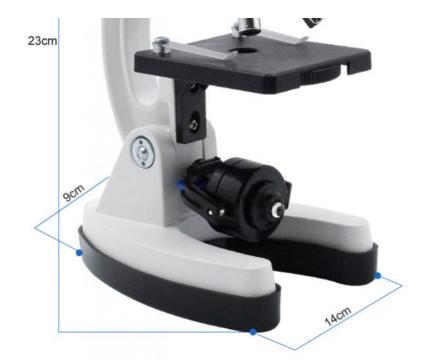

### **Product Specification**

· Color: Gray WF10x • Eyepiece: · Objective: 10x,40x,90x

· Working Stage: Plain Stage With Clips

· Focusing: Focusing • Light Source: LED, Mirror Power Supply: Cordless Battery

### Packaging & Shipping

PACKING: Polyfoam protection and strong carton.

| Package       | 5 Sets/Carton, 55x40x36CM             |
|---------------|---------------------------------------|
| Gross Weight  | 11KG                                  |
| Packing       | Polyfoam Protection And Strong Carton |
| Shipping Time | 5~20 Days After Receive The Deposit   |