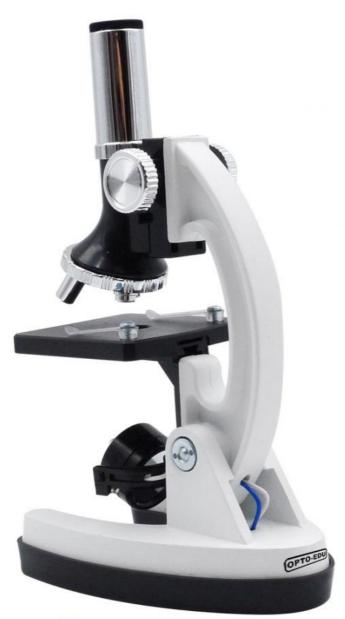

## OPTO-EDU A11.1513 1200X Children's Biological Metal Microscope gift set; Kids educational student microscope set

A11.1513 Microscope is a beginner compound microscope. It has a monocular viewing head with LED and mirror illumination, a built-in color-filter wheel, a forward-facing rotating turret with 100x, 400x, and 900x magnification, and a white metal frame. The monocular viewing head has LED and mirror illumination and a built-in color-filter wheel for viewing a variety of specimen types. Coaxial coarse focus eases use for young users and has a rack-and-pinion focus mechanism for precise focusing. The plain stage has stage clips that secure the slide or specimen in place during viewing. The white metal frame is durable and stain-resistant. The microscope comes with a 52-piece accessory kit with brine shrimp eggs and hatchery, and a hard-sided plastic carrying case. The LED light is powered by two AA batteries (included).

#### **Product Display**

A11.1513 Compond Student Microscope

# O1 HEAD

Monocular head with detachable WF10X eyepiece.

Streamline outward triple, equipped with objective 10x, 40x, 90x.

# 03 working stage

Plain stage with clips, size 65x72mm.

### 04 CONDENSER

Single lens condenser, 8 holes disc diaphragm make it easy to adjust the light source.

# 05 POWER SUPPLY

2 pcs AA batteries(included), the battery is in the base.

06 ILLUMINATION LED and mirror light.