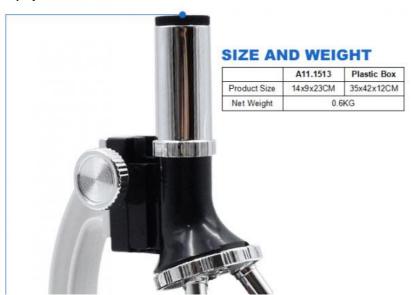

### **Product Specification**

· Color: Gray WF10x • Eyepiece: · Objective: 10x,40x,90x

· Working Stage: Plain Stage With Clips

· Focusing: Focusing • Light Source: LED, Mirror Power Supply: Cordless Battery

### Packaging & Shipping

PACKING: Polyfoam protection and strong carton.

| Package       | 5 Sets/Carton, 55x40x36CM             |
|---------------|---------------------------------------|
| Gross Weight  | 11KG                                  |
| Packing       | Polyfoam Protection And Strong Carton |
| Shipping Time | 5~20 Days After Receive The Deposit   |