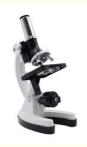

# O1 HEAD

Monocular head with detachable WF10X eyepiece.

Streamline outward triple, equipped with objective 10x, 40x, 90x.

# 03 working stage

Plain stage with clips, size 65x72mm.

### 04 CONDENSER

Single lens condenser, 8 holes disc diaphragm make it easy to adjust the light source.

# 05 POWER SUPPLY

2 pcs AA batteries(included), the battery is in the base.

06 ILLUMINATION LED and mirror light.