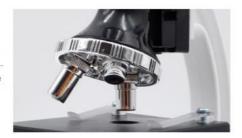

### 04 CONDENSER

Single lens condenser, 8 holes disc diaphragm make it easy to adjust the light source.