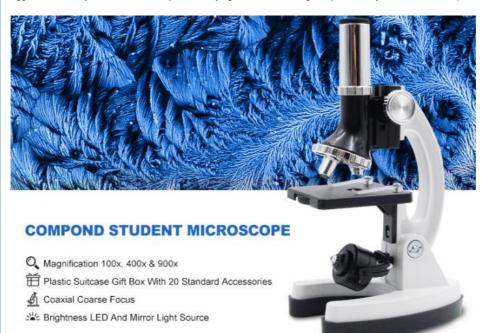

ginner compound microscope. It has a monocular viewing head with LED and mirror illumination, a built-in color-filter wheel, a forward-facing rotating turret with 100x, 400x, and 900x magnification, and a white metal frame. The monocular viewing head has LED and mirror illumination and a built-in color-filter wheel for viewing a variety of specimen types. Coaxial coarse focus eases use for young users and has a rack-and-pinion focus mechanism for precise focusing. The plain stage has stage clips that secure the slide or specimen in place during viewing. The white metal frame is durable and stain-resistant. The microscope comes with a 52-piece accessory kit with brine shrimp eggs and hatchery, and a hard-sided plastic carrying case. The LED light is powered by two AA batteries (included).





#### **Product Display**







A11.1513 Compond Student Microscope



#### Accessories

| Packing Box               | Plastic Suitcase Packing Box |
|---------------------------|------------------------------|
| Experimentation Appliance | Shrimp Hatchery              |
|                           | Brine Shrimp Eggs            |
|                           | Specimen Slicer              |
|                           | Petri Dish                   |
|                           | Plastic Tweezers             |
|                           | Plastic Scalpel              |
|                           | Plastic Spatula              |
|                           | Needle                       |
|                           | Plastic Stirring Rod         |
|                           | Gradua