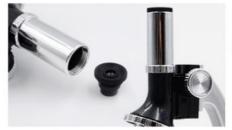

# O1 HEAD

Monocular head with detachable WF10X eyepiece.

Streamline outward triple, equipped with objective 10x, 40x, 90x.