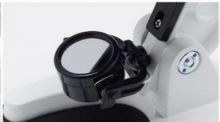

### 04 CONDENSER

Single lens condenser, 8 holes disc diaphragm make it easy to adjust the light source.