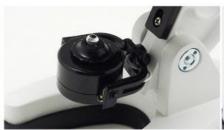

# O1 HEAD

Monocular head with detachable WF10X eyepiece.

Streamline outward triple, equipped with objective 10x, 40x, 90x.