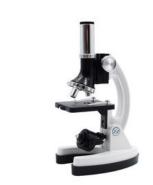

## OPTO-EDU A11.1513 1200X Children's Biological Metal Microscope gift set; Kids educational student microscope set

A11.1513 Microscope is a beginner compound microscope. It has a monocular viewing head with LED and mirror illumination, a built-in color-filter wheel, a forward-facing rotating turret with 100x, 400x, and 900x magnification, and a white metal frame. The monocular viewing head has LED and mirror illumination and a built-in color-filter wheel for viewing a variety of specimen types. Coaxial coarse focus eases use for young users and has a rack-and-pinion focus mechanism for precise focusing. The plain stage has stage clips that secure the slide or specimen in place during viewing. The white metal frame is durable and stain-resistant. The microscope comes with a 52-piece accessory kit with brine shrimp eggs and hatchery, and a hard-sided plastic carrying case. The LED light is powered by two AA batteries (included).

#### **Product Display**

A11.1513 Compond Student Microscope