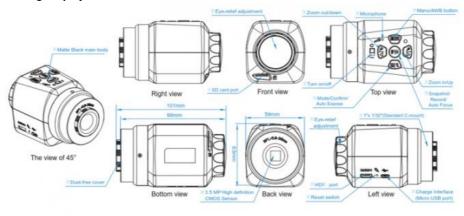

#### **Product Parameter**

| Hardware Configuration   |                                                                                                                                                      |  |  |  |  |  |
|--------------------------|------------------------------------------------------------------------------------------------------------------------------------------------------|--|--|--|--|--|
| Imaging Sensor           | Aptina AR0330 CMOS Sensor                                                                                                                            |  |  |  |  |  |
| Scan Mode                | Scan line by line                                                                                                                                    |  |  |  |  |  |
| The maximum resolution   | 2304 x 1535(3,538,944 pixels)                                                                                                                        |  |  |  |  |  |
| Sensor Optical Format    | 1/3" (5.07mm(H) x 3.38mm(V), Diagonal 6.09mm)                                                                                                        |  |  |  |  |  |
| Pixel Size               | 2.2µm x 2.2µm                                                                                                                                        |  |  |  |  |  |
| Dynamic Range            | 69.5dB                                                                                                                                               |  |  |  |  |  |
| ADC                      | 12-bit, 8-Bit R.G.B to PC                                                                                                                            |  |  |  |  |  |
| SNR(Signal Noise Ratio)  | 39dB                                                                                                                                                 |  |  |  |  |  |
| Spectral Characteristics | 380-650nm                                                                                                                                            |  |  |  |  |  |
| Video Mode Resolution    | 1080P@30FPS, 720P@30FPS,WVGA@30FPS                                                                                                                   |  |  |  |  |  |
| Snapshot Mode Resolution | 2304x1536, 2304x1296, 1920x1080, 1280x720, 800x480                                                                                                   |  |  |  |  |  |
| Exposure Capability      | Real-time auto, Single auto, Manual adjustment                                                                                                       |  |  |  |  |  |
| White Balance            | Real-time auto, Single auto, Manual adjustment                                                                                                       |  |  |  |  |  |
| Capture Modes            | Picture Resolution: 1920x1080, 1280x720, 800x480 Format: JPG Video Resolution: 2304x1536, 2304x1296, 1080P@30FPS, 720P@30FPS, WVGA@30FPS Format: MOV |  |  |  |  |  |
| Record Route             | The local and TF card                                                                                                                                |  |  |  |  |  |
| Interface Parameter      |                                                                                                                                                      |  |  |  |  |  |
| Camera Interface         | C mount thread (1"x1/32) BFL: 11.6-36mm                                                                                                              |  |  |  |  |  |
| Wired Picture Interface  | HD Model: Mini HD                                                                                                                                    |  |  |  |  |  |
|                          | USB Model: Micro USB                                                                                                                                 |  |  |  |  |  |
| Charger Interface        | Micro USB, DC5.0V 2A                                                                                                                                 |  |  |  |  |  |
| Software Environment     |                                                                                                                                                      |  |  |  |  |  |
| Operation System         | Microsoft®Windows®XP/7/8/8.1/10(32&64 bit)                                                                                                           |  |  |  |  |  |
| Computer Configuration   | CPU: equal or more than the second generation Intel core 2.8GHz                                                                                      |  |  |  |  |  |
|                          | Memory: 2G or more                                                                                                                                   |  |  |  |  |  |
|                          | USB port: USB2.0 high speed port or compatible port                                                                                                  |  |  |  |  |  |
|                          | Displayer: Suggest 17 inches or larger                                                                                                               |  |  |  |  |  |
| Operating Environment    |                                                                                                                                                      |  |  |  |  |  |
| Operating Temperature    | 0°C~ 40°C                                                                                                                                            |  |  |  |  |  |
| Storage Temperature      | 20°C~ 60°C                                                                                                                                           |  |  |  |  |  |
| Operating Humidity       | 30~60%RH                                                                                                                                             |  |  |  |  |  |