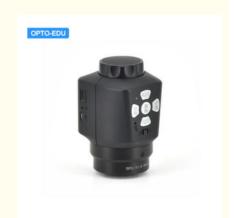

#### A59.4902 Usb Microscope Camera

#### Product Specification

• Product Name: OPTO-EDU A59.4902 3.5 Mega Pixel Digital

Camera For Microscope

Resolution: 3.5M, 1080p

USB, HDMI, TF Card • Output: • Power Supply: Micro-USB (5V DC) **CMOS Sensor** Sensor:

#### **Product Description**

OPTO-EDU A59.4902 3.5 Mega Pixel Digital Camera for Microscope with Rohs FCC CE certificate

A59.4902 digital eyepiece, combines USB and HD output, with professional imaging software, high quality 3.5M pixel HD color image sensor, it is ideal tool to show real time micro image on your HD monitor or PC, easily capture image, record, and manage the pictures.

Product Dispaly

O High Quality 3.5M CMOS sensor

O A59.4902 Certified by RoHs ,FCC, CE

O TF Card Slot Max 64G Support Quick Image & Video Capture

O HD & Mini USB Port

A59.4902 Standard Outfit

- 1. Large depth of field, wide field of view, long operation distance.
- 2. Manual focusing knob can focus quickly and easily in long range.
- 3. Dual output HD & USB to support photograph/record and real time storage of SD card image, with USB 3.5M, HD 1080p/30fps.
- 4. Adopt advanced HDR image processing technique under HD mode to largely reduce light reflection of the observation object surface.
- 5. High quality USB 2.0 & HD cable support plug & play for high speed data transfer
- 6.Professional analysis software support OEM different language version.9. Dynamic and still annotations, powerful measure functions for choice in (PC)
- 7. 2 split and 4 split screen to compare and analysis different images at same time in (PC)

#### **Manual Focus Knob**

Revolutionary manual focus knob on the camera, it can focus quickly and easily in long range and extend working distance and magnifications.