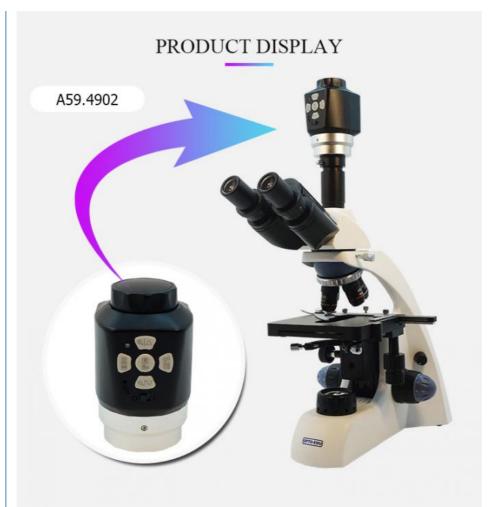

Usage: C-mount & Eyepiece Tube Connect All Kinds

Microscope

15.5\*11\*6.7cm Size: CE, Rohs · Certificate: · Warranty: 3 Years

Packing: 40 Pcs/carton, 54\*38\*31cm/18.5Kgs

• Highlight: microscope accessory, parts of the microscope

Product Dispaly

O High Quality 3.5M CMOS sensor

O A59.4902 Certified by RoHs ,FCC, CE

O TF Card Slot Max 64G Support Quick Image & Video Capture

O HD & Mini USB Port

A59.4902 Standard Outfit

- 1. Large depth of field, wide field of view, long operation distance.
- 2. Manual focusing knob can focus quickly and easily in long range.
- 3. Dual output HD & USB to support photograph/record and real time storage of SD card image, with USB 3.5M, HD 1080p/30fps.
- 4. Adopt advanced HDR image processing technique under HD mode to largely reduce light reflection of the observation object surface.
- 5. High quality USB 2.0 & HD cable support plug & play for high speed data transfer
- 6.Professional analysis software support OEM different language version.9. Dynamic and still annotations, powerful measure functions for choice in (PC)
- 7. 2 split and 4 split screen to compare and analysis different images at same time in (PC)