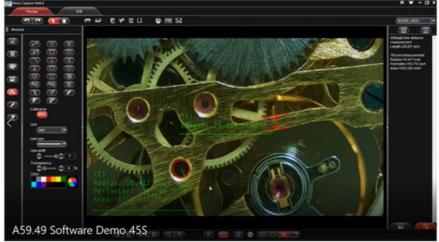

Product Dispaly

O High Quality 3.5M CMOS sensor

O A59.4902 Certified by RoHs ,FCC, CE

O TF Card Slot Max 64G Support Quick Image & Video Capture

O HD & Mini USB Port

A59.4902 Standard Outfit

- 1. Large depth of field, wide field of view, long operation distance.
- 2. Manual focusing knob can focus quickly and easily in long range.
- 3. Dual output HD & USB to support photograph/record and real time storage of SD card image, with USB 3.5M, HD 1080p/30fps.
- 4. Adopt advanced HDR image processing technique under HD mode to largely reduce light reflection of the observation object surface.
- 5. High quality USB 2.0 & HD cable support plug & play for high speed data transfer
- 6.Professional analysis software support OEM different language version.9. Dynamic and still annotations, powerful measure functions for choice in (PC)
- 7. 2 split and 4 split screen to compare and analysis different images at same time in (PC)

- 8. Fix-time continuous capture photo function to track the whole changing process of observe things (PC)
- 9. Rotate picture with any angle when preview, no need to move the objective (PC)
- 10. Creative image manager to store, search, view user's image freely.
- 11. All hardware support hot plug/unplug without stopping software work (PC).
- 12. TF Card Slot support maximum 64G for local image & video recording, (TF card not include)
- 13. Fit all microscopes with standard C-Mount, and adapter for microscope eyetube 23.2mm/30mm/30.5mm