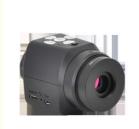

#### A59.4902 Usb Microscope Camera

#### Product Specification

• Product Name: OPTO-EDU A59.4902 3.5 Mega Pixel Digital

Camera For Microscope

Resolution: 3.5M, 1080p

USB, HDMI, TF Card • Output: • Power Supply: Micro-USB (5V DC) **CMOS Sensor** Sensor:

#### **Product Description**

OPTO-EDU A59.4902 3.5 Mega Pixel Digital Camera for Microscope with Rohs FCC CE certificate

A59.4902 digital eyepiece, combines USB and HD output, with professional imaging software, high quality 3.5M pixel HD color image sensor, it is ideal tool to show real time micro image on your HD monitor or PC, easily capture image, record, and manage the pictures.