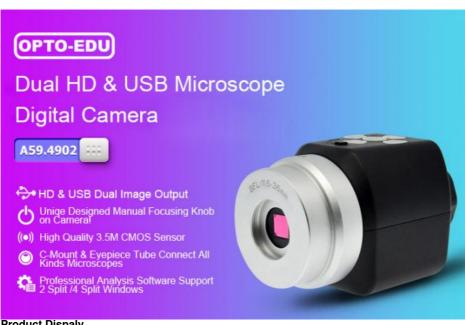

#### A59.4902 Usb Microscope Camera

#### **Product Description**

OPTO-EDU A59.4902 3.5 Mega Pixel Digital Camera for Microscope with Rohs FCC CE certificate

A59.4902 digital eyepiece, combines USB and HD output, with professional imaging software, high quality 3.5M pixel HD color image sensor, it is ideal tool to show real time micro image on your HD monitor or PC, easily capture image, record, and manage the pictures.

Product Dispaly

O High Quality 3.5M CMOS sensor

O A59.4902 Certified by RoHs ,FCC, CE

O TF Card Slot Max 64G Support Quick Image & Video Capture

O HD & Mini USB Port

A59.4902 Standard Outfit

- 1. Large depth of field, wide field of view, long operation distance.
- 2. Manual focusing knob can focus quickly and easily in long range.
- 3. Dual output HD & USB to support photograph/record and real time storage of SD card image, with USB 3.5M, HD 1080p/30fps.
- 4. Adopt advanced HDR image processing technique under HD mode to largely reduce light reflection of the observation object surface.
- 5. High quality USB 2.0 & HD cable support plug & play for high speed data transfer
- 6.Professional analysis software support OEM different language version.9. Dynamic and still annotations, powerful measure functions for choice in (PC)
- 7. 2 split and 4 split screen to compare and analysis different images at same time in (PC)