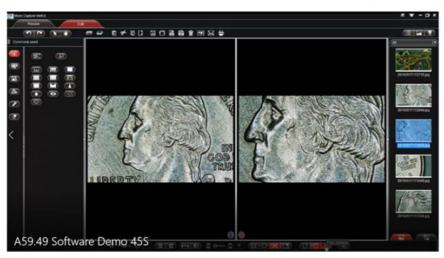

Product Dispaly

O High Quality 3.5M CMOS sensor

O A59.4902 Certified by RoHs ,FCC, CE

O TF Card Slot Max 64G Support Quick Image & Video Capture

O HD & Mini USB Port

A59.4902 Standard Outfit

- 1. Large depth of field, wide field of view, long operation distance.
- 2. Manual focusing knob can focus quickly and easily in long range.
- 3. Dual output HD & USB to support photograph/record and real time storage of SD card image, with USB 3.5M, HD 1080p/30fps.
- 4. Adopt advanced HDR image processing technique under HD mode to largely reduce light reflection of the observation object surface.
- 5. High quality USB 2.0 & HD cable support plug & play for high speed data transfer
- 6.Professional analysis software support OEM different language version.9. Dynamic and still annotations, powerful measure functions for choice in (PC)
- 7. 2 split and 4 split screen to compare and analysis different images at same time in (PC)

- 8. Fix-time continuous capture photo function to track the whole changing process of observe things (PC)
- 9. Rotate picture with any angle when preview, no need to move the objective (PC)
- 10. Creative image manager to store, search, view user's image freely.
- 11. All hardware support hot plug/unplug without stopping software work (PC).
- 12. TF Card Slot support maximum 64G for local image & video recording, (TF card not include)
- 13. Fit all microscopes with standard C-Mount, and adapter for microscope eyetube 23.2mm/30mm/30.5mm