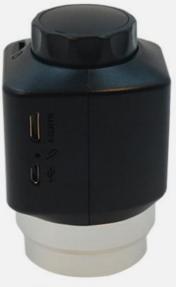

#### A59.4902 Usb Microscope Camera

#### Product Specification

• Product Name: OPTO-EDU A59.4902 3.5 Mega Pixel Digital

Camera For Microscope

Resolution: 3.5M, 1080p

USB, HDMI, TF Card • Output: • Power Supply: Micro-USB (5V DC) **CMOS Sensor** Sensor:

Usage: C-mount & Eyepiece Tube Connect All Kinds

Microscope

15.5\*11\*6.7cm Size: CE, Rohs · Certificate: · Warranty: 3 Years

Packing: 40 Pcs/carton, 54\*38\*31cm/18.5Kgs

• Highlight: microscope accessory, parts of the microscope

#### **Product Description**

OPTO-EDU A59.4902 3.5 Mega Pixel Digital Camera for Microscope with Rohs FCC CE certificate

A59.4902 digital eyepiece, combines USB and HD output, with professional imaging software, high quality 3.5M pixel HD color image sensor, it is ideal tool to show real time micro image on your HD monitor or PC, easily capture image, record, and manage the pictures.