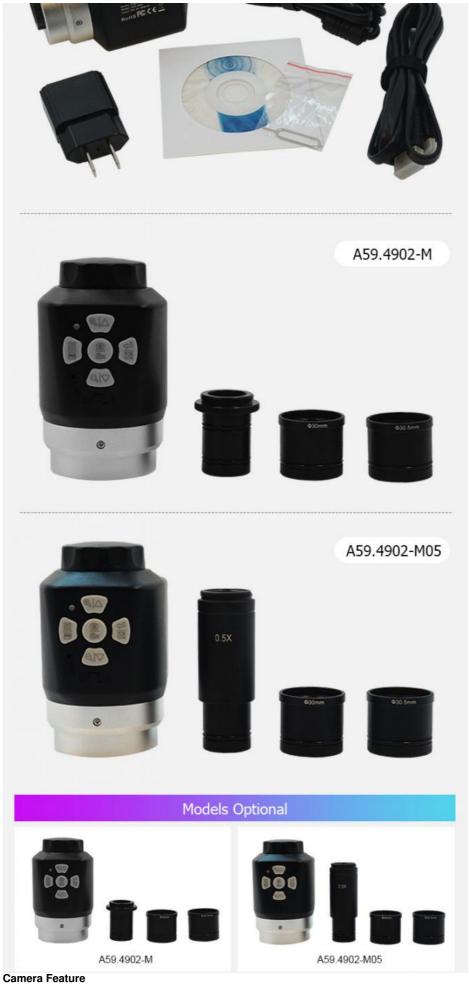

Product Dispaly

O High Quality 3.5M CMOS sensor

O A59.4902 Certified by RoHs ,FCC, CE

O TF Card Slot Max 64G Support Quick Image & Video Capture

O HD & Mini USB Port

A59.4902 Standard Outfit

- 1. Large depth of field, wide field of view, long operation distance.
- 2. Manual focusing knob can focus quickly and easily in long range.
- 3. Dual output HD & USB to support photograph/record and real time storage of SD card image, with USB 3.5M, HD 1080p/30fps.
- 4. Adopt advanced HDR image processing technique under HD mode to largely reduce light reflection of the observation object surface.
- 5. High quality USB 2.0 & HD cable support plug & play for high speed data transfer
- 6.Professional analysis software support OEM different language version.9. Dynamic and still annotations, powerful measure functions for choice in (PC)
- 7. 2 split and 4 split screen to compare and analysis different images at same time in (PC)

- 8. Fix-time continuous capture photo function to track the whole changing process of observe things (PC)
- 9. Rotate picture with any angle when preview, no need to move the objective (PC)
- 10. Creative image manager to store, search, view user's image freely.
- 11. All hardware support hot plug/unplug without stopping software work (PC).
- 12. TF Card Slot support maximum 64G for local image & video recording, (TF card not include)
- 13. Fit all microscopes with standard C-Mount, and adapter for microscope eyetube 23.2mm/30mm/30.5mm

#### **Drawing Display**

A49.4902

A49.4902-M

A59.4902-M05