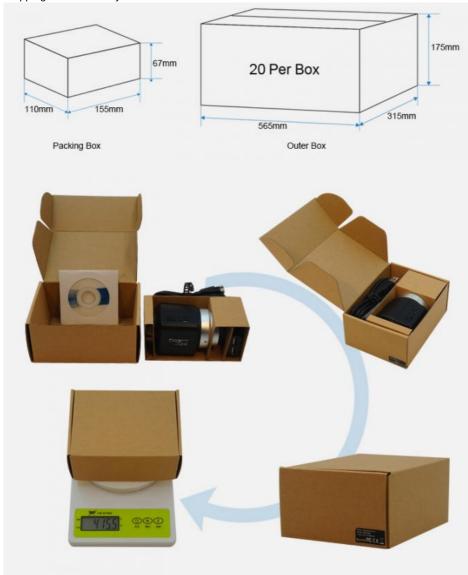

#### **Basic Information**

. Place of Origin: China

. Brand Name: CNOEC, OPTO-EDU

CE, Rohs · Certification: Model Number: A59.4902 • Minimum Order Quantity: 1 pc

• Price: FOB \$1~1000, Depend on Order Quantity Carton Packing, For Export Transportation Packaging Details:

Usage: C-mount & Eyepiece Tube Connect All Kinds

Microscope

15.5\*11\*6.7cm Size: CE, Rohs · Certificate: · Warranty: 3 Years

Packing: 40 Pcs/carton, 54\*38\*31cm/18.5Kgs

• Highlight: microscope accessory, parts of the microscope