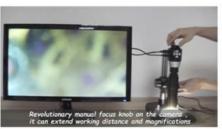

#### **Manual Focus Knob**

Revolutionary manual focus knob on the camera, it can focus quickly and easily in long range and extend working distance and magnifications.