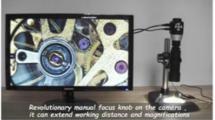

#### **Manual Focus Knob**

Revolutionary manual focus knob on the camera, it can focus quickly and easily in long range and extend working distance and magnifications.