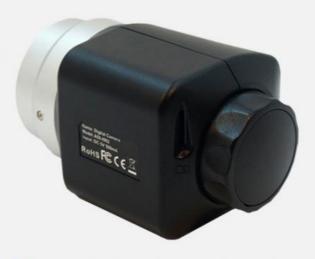

#### A59.4902 Usb Microscope Camera

#### Product Specification

• Product Name: OPTO-EDU A59.4902 3.5 Mega Pixel Digital

Camera For Microscope

Resolution: 3.5M, 1080p

USB, HDMI, TF Card • Output: • Power Supply: Micro-USB (5V DC) **CMOS Sensor** Sensor:

#### **Product Description**

OPTO-EDU A59.4902 3.5 Mega Pixel Digital Camera for Microscope with Rohs FCC CE certificate

A59.4902 digital eyepiece, combines USB and HD output, with professional imaging software, high quality 3.5M pixel HD color image sensor, it is ideal tool to show real time micro image on your HD monitor or PC, easily capture image, record, and manage the pictures.

#### **Manual Focus Knob**

Revolutionary manual focus knob on the camera, it can focus quickly and easily in long range and extend working distance and magnifications.