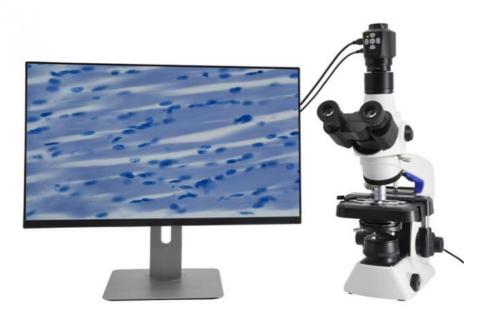

### APPLICATION AND CASE

#### Dog skeletal muscle sections under different objectives

#### Simple squamous epithelium sections under different objective

Dog ileum sections under different objective