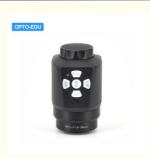

Product Dispaly

O High Quality 3.5M CMOS sensor

O A59.4902 Certified by RoHs ,FCC, CE

O TF Card Slot Max 64G Support Quick Image & Video Capture

O HD & Mini USB Port

A59.4902 Standard Outfit

- 1. Large depth of field, wide field of view, long operation distance.
- 2. Manual focusing knob can focus quickly and easily in long range.
- 3. Dual output HD & USB to support photograph/record and real time storage of SD card image, with USB 3.5M, HD 1080p/30fps.
- 4. Adopt advanced HDR image processing technique under HD mode to largely reduce light reflection of the observation object surface.
- 5. High quality USB 2.0 & HD cable support plug & play for high speed data transfer
- 6.Professional analysis software support OEM different language version.9. Dynamic and still annotations, powerful measure functions for choice in (PC)
- 7. 2 split and 4 split screen to compare and analysis different images at same time in (PC)

- 8. Fix-time continuous capture photo function to track the whole changing process of observe things (PC)
- 9. Rotate picture with any angle when preview, no need to move the objective (PC)
- 10. Creative image manager to store, search, view user's image freely.
- 11. All hardware support hot plug/unplug without stopping software work (PC).
- 12. TF Card Slot support maximum 64G for local image & video recording, (TF card not include)
- 13. Fit all microscopes with standard C-Mount, and adapter for microscope eyetube 23.2mm/30mm/30.5mm