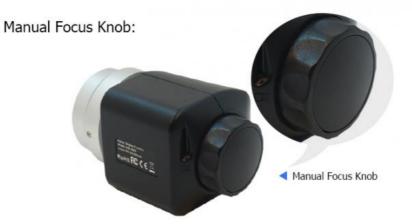

#### **Manual Focus Knob**

Revolutionary manual focus knob on the camera, it can focus quickly and easily in long range and extend working distance and magnifications.