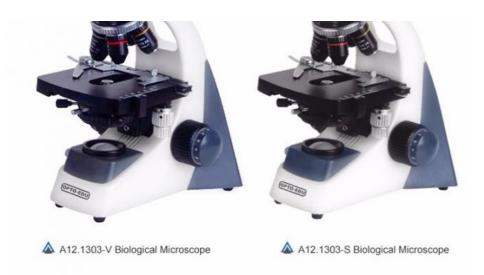

## 03 WORKING STAGE

Double layer mechanical stage, size 125x125mm, moving range X-Y 50x40mm.