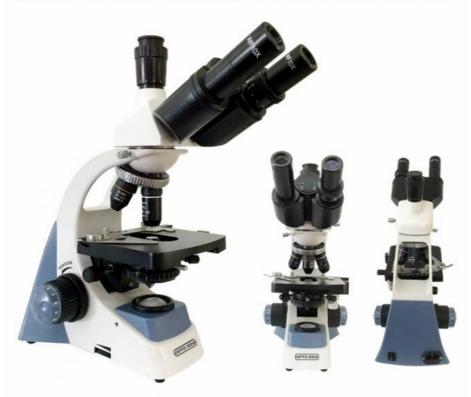

#### OPTO-EDU A12.1303 Binocular Laboratory Biological Optical Microscope for Hospital Laboratory

A12.1303 is a type of professional biological microscope for laboratory or hospital, so its cost is a little higher than student microscope. Five models can be choosing according to your needs. What's more, A12.1303 can be customized with wooden color protection board and focusing knob if you like. All models are equipped with an integrated X-Y mechanical stage are supplied with an Abbe N.A. 1.25 condenser. CCD adapter 1.0x is optional.

### **BIOLOGICAL MICROSCOPE** for laboratory

- Magnification 40X~1000X Available
- High Brightness LED Light Source
- M Internal Power Supply Design

| 5 Years |
|---------|

| A12.1303 Biological Microscope |                                                                                                                                                                 | М | В | Т | V | S |
|--------------------------------|-----------------------------------------------------------------------------------------------------------------------------------------------------------------|---|---|---|---|---|
|                                | Monocular Head, 30° Inclined                                                                                                                                    | 0 |   |   |   |   |
|                                | Seidentopf Binocular Head, 30° Inclined, Interpupillary Distance 55~75mm                                                                                        |   | 0 |   |   |   |
| Head                           | Seidentopf Trinocular Head, 30° Inclined, Interpupillary<br>Distance 50~75mm, With Digital Eyepiece Adapter,<br>Height Adjustable                               |   |   | o |   |   |
|                                | Dual Observation Head, 30° Inclined / Vertical                                                                                                                  |   |   |   | 0 |   |
|                                | Dual Observation Head, 45° Inclined                                                                                                                             |   |   |   |   | 0 |
| Eyepiece                       | WF10x                                                                                                                                                           |   |   |   |   |   |
| Nosepiece                      | Backward, Quadruple Nosepiece                                                                                                                                   |   |   |   |   |   |
| Objective                      | 45mm DIN Achromatic 4x,10x,40x(S),100x(O,S)                                                                                                                     |   |   |   |   |   |
| Working Stage                  | Double Layer Mechanical Stage, Size 125*125mm, Moving Range X-Y 50*40mm                                                                                         |   |   |   |   |   |
| Condenser                      | Abbe N.A.1.25, With Dia.2-Dia.30mm Iris Diaphragm,                                                                                                              |   |   |   |   |   |
| Focusing                       | Low Position Designed, Coaxial Coarse & Fine Focusing, Coarse Focusing Range 25mm, Fine Focusing Scale 0.002mm, With Tension Adjustment, With Upper Safety Stop |   |   |   |   |   |
| Light Source                   | LED Lamp                                                                                                                                                        |   |   |   |   |   |
| G.W.                           | 10KG                                                                                                                                                            |   |   |   |   |   |
| Package                        | 2 Sets/Carton                                                                                                                                                   |   |   |   |   |   |

## O1 HEAD

Monocular, binocular, trinocular and dual observation head are available for choose.