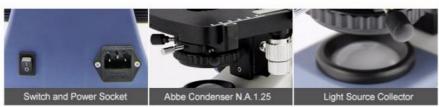

### **Product Specification**

Eyepiece: WF10xNosepiece: 4 Holes

Objective: Achromatic 4x,10x,40x,100x
 Working Stage: Double Layer Mechnical

• Condenser: Abbe N.A.1.25

• Focusing: Coaxial Coarse & Fine

Light Source: 1W LEDPower Supply: 110/220V

#### OPTO-EDU A12.1303 Binocular Laboratory Biological Optical Microscope for Hospital Laboratory

A12.1303 is a type of professional biological microscope for laboratory or hospital, so its cost is a little higher than student microscope. Five models can be choosing according to your needs. What's more, A12.1303 can be customized with wooden color protection board and focusing knob if you like. All models are equipped with an integrated X-Y mechanical stage are supplied with an Abbe N.A. 1.25 condenser. CCD adapter 1.0x is optional.

### **BIOLOGICAL MICROSCOPE** for laboratory

- Magnification 40X~1000X Available
- High Brightness LED Light Source
- M Internal Power Supply Design

| 5 Years |
|---------|

| A12.1303 Biological Microscope |                                                                                                                                                                 | М | В | Т | V | S |
|--------------------------------|-----------------------------------------------------------------------------------------------------------------------------------------------------------------|---|---|---|---|---|
|                                | Monocular Head, 30° Inclined                                                                                                                                    | 0 |   |   |   |   |
|                                | Seidentopf Binocular Head, 30° Inclined, Interpupillary Distance 55~75mm                                                                                        |   | 0 |   |   |   |
| Head                           | Seidentopf Trinocular Head, 30° Inclined, Interpupillary<br>Distance 50~75mm, With Digital Eyepiece Adapter,<br>Height Adjustable                               |   |   | o |   |   |
|                                | Dual Observation Head, 30° Inclined / Vertical                                                                                                                  |   |   |   | 0 |   |
|                                | Dual Observation Head, 45° Inclined                                                                                                                             |   |   |   |   | 0 |
| Eyepiece                       | WF10x                                                                                                                                                           |   |   |   |   |   |
| Nosepiece                      | Backward, Quadruple Nosepiece                                                                                                                                   |   |   |   |   |   |
| Objective                      | 45mm DIN Achromatic 4x,10x,40x(S),100x(O,S)                                                                                                                     |   |   |   |   |   |
| Working Stage                  | Double Layer Mechanical Stage, Size 125*125mm, Moving Range X-Y 50*40mm                                                                                         |   |   |   |   |   |
| Condenser                      | Abbe N.A.1.25, With Dia.2-Dia.30mm Iris Diaphragm,                                                                                                              |   |   |   |   |   |
| Focusing                       | Low Position Designed, Coaxial Coarse & Fine Focusing, Coarse Focusing Range 25mm, Fine Focusing Scale 0.002mm, With Tension Adjustment, With Upper Safety Stop |   |   |   |   |   |
| Light Source                   | LED Lamp                                                                                                                                                        |   |   |   |   |   |
| G.W.                           | 10KG                                                                                                                                                            |   |   |   |   |   |
| Package                        | 2 Sets/Carton                                                                                                                                                   |   |   |   |   |   |