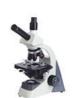

## Double Layer Mechanical Laboratory Optical Microscope OPTO-EDU A12.1303 40X - 1000X

### **Product Specification**

Eyepiece: WF10xNosepiece: 4 Holes

Objective: Achromatic 4x,10x,40x,100x
 Working Stage: Double Layer Mechnical

• Condenser: Abbe N.A.1.25

• Focusing: Coaxial Coarse & Fine

Light Source: 1W LEDPower Supply: 110/220V

### **BIOLOGICAL MICROSCOPE** for laboratory

- Magnification 40X~1000X Available
- High Brightness LED Light Source
- M Internal Power Supply Design

| 5 Years |
|---------|

| A12.1303 Biological Microscope |                                                                                                                                                                 | М | В | Т | V | S |
|--------------------------------|-----------------------------------------------------------------------------------------------------------------------------------------------------------------|---|---|---|---|---|
|                                | Monocular Head, 30° Inclined                                                                                                                                    | 0 |   |   |   |   |
|                                | Seidentopf Binocular Head, 30° Inclined, Interpupillary Distance 55~75mm                                                                                        |   | 0 |   |   |   |
| Head                           | Seidentopf Trinocular Head, 30° Inclined, Interpupillary<br>Distance 50~75mm, With Digital Eyepiece Adapter,<br>Height Adjustable                               |   |   | o |   |   |
|                                | Dual Observation Head, 30° Inclined / Vertical                                                                                                                  |   |   |   | 0 |   |
|                                | Dual Observation Head, 45° Inclined                                                                                                                             |   |   |   |   | 0 |
| Eyepiece                       | WF10x                                                                                                                                                           |   |   |   |   |   |
| Nosepiece                      | Backward, Quadruple Nosepiece                                                                                                                                   |   |   |   |   |   |
| Objective                      | 45mm DIN Achromatic 4x,10x,40x(S),100x(O,S)                                                                                                                     |   |   |   |   |   |
| Working Stage                  | Double Layer Mechanical Stage, Size 125*125mm, Moving Range X-Y 50*40mm                                                                                         |   |   |   |   |   |
| Condenser                      | Abbe N.A.1.25, With Dia.2-Dia.30mm Iris Diaphragm,                                                                                                              |   |   |   |   |   |
| Focusing                       | Low Position Designed, Coaxial Coarse & Fine Focusing, Coarse Focusing Range 25mm, Fine Focusing Scale 0.002mm, With Tension Adjustment, With Upper Safety Stop |   |   |   |   |   |
| Light Source                   | LED Lamp                                                                                                                                                        |   |   |   |   |   |
| G.W.                           | 10KG                                                                                                                                                            |   |   |   |   |   |
| Package                        | 2 Sets/Carton                                                                                                                                                   |   |   |   |   |   |