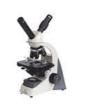

## **PRODUCT DISPLAY**

| A12.1303-T Biological Microscope | A12.1303-M Biological Microscope |
|----------------------------------|----------------------------------|
| A12.1303-B Biological Microscope | A12.1303-V Biological Microscope |

▲ A12.1303-T Biological Microscope

▲ A12.1303-M Biological Microscope

▲ A12.1303-B Biological Microscope

▲ A12.1303 With Wooden Color Protection Board and Focusing Knob -