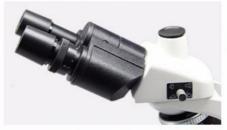

## O1 HEAD

Monocular, binocular, trinocular and dual observation head are available for choose.