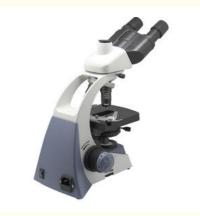

### **BIOLOGICAL MICROSCOPE** for laboratory

- Magnification 40X~1000X Available
- High Brightness LED Light Source
- M Internal Power Supply Design

| 5 Years |
|---------|

| A12.1303 Biological Microscope |                                                                                                                                                                 | М | В | Т | V | S |
|--------------------------------|-----------------------------------------------------------------------------------------------------------------------------------------------------------------|---|---|---|---|---|
|                                | Monocular Head, 30° Inclined                                                                                                                                    | 0 |   |   |   |   |
|                                | Seidentopf Binocular Head, 30° Inclined, Interpupillary Distance 55~75mm                                                                                        |   | 0 |   |   |   |
| Head                           | Seidentopf Trinocular Head, 30° Inclined, Interpupillary<br>Distance 50~75mm, With Digital Eyepiece Adapter,<br>Height Adjustable                               |   |   | o |   |   |
|                                | Dual Observation Head, 30° Inclined / Vertical                                                                                                                  |   |   |   | 0 |   |
|                                | Dual Observation Head, 45° Inclined                                                                                                                             |   |   |   |   | 0 |
| Eyepiece                       | WF10x                                                                                                                                                           |   |   |   |   |   |
| Nosepiece                      | Backward, Quadruple Nosepiece                                                                                                                                   |   |   |   |   |   |
| Objective                      | 45mm DIN Achromatic 4x,10x,40x(S),100x(O,S)                                                                                                                     |   |   |   |   |   |
| Working Stage                  | Double Layer Mechanical Stage, Size 125*125mm, Moving Range X-Y 50*40mm                                                                                         |   |   |   |   |   |
| Condenser                      | Abbe N.A.1.25, With Dia.2-Dia.30mm Iris Diaphragm,                                                                                                              |   |   |   |   |   |
| Focusing                       | Low Position Designed, Coaxial Coarse & Fine Focusing, Coarse Focusing Range 25mm, Fine Focusing Scale 0.002mm, With Tension Adjustment, With Upper Safety Stop |   |   |   |   |   |
| Light Source                   | LED Lamp                                                                                                                                                        |   |   |   |   |   |
| G.W.                           | 10KG                                                                                                                                                            |   |   |   |   |   |
| Package                        | 2 Sets/Carton                                                                                                                                                   |   |   |   |   |   |

▲ A12.1303-T Biological Microscope

▲ A12.1303-M Biological Microscope

▲ A12.1303-B Biological Microscope

▲ A12.1303 With Wooden Color Protection Board and Focusing Knob -