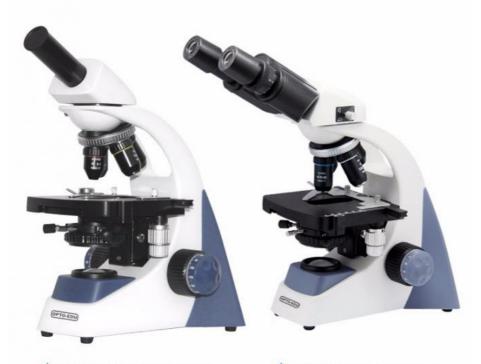

## **PRODUCT DISPLAY**

| A12.1303-T Biological Microscope | A12.1303-M Biological Microscope |
|----------------------------------|----------------------------------|
| A12.1303-B Biological Microscope | A12.1303-V Biological Microscope |

▲ A12.1303-T Biological Microscope

▲ A12.1303-M Biological Microscope

▲ A12.1303-B Biological Microscope

▲ A12.1303 With Wooden Color Protection Board and Focusing Knob -