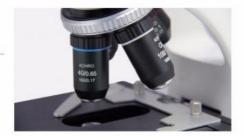

## 02 NOSEPIECE

Backward, quadruple nosepiece. Equipped with 35mm achromatic CF objective 4X,10X, 40Xs, 100Xe