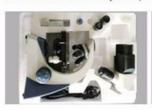

#### OPTO-EDU A12.1303 Binocular Laboratory Biological Optical Microscope for Hospital Laboratory

A12.1303 is a type of professional biological microscope for laboratory or hospital, so its cost is a little higher than student microscope. Five models can be choosing according to your needs. What's more, A12.1303 can be customized with wooden color protection board and focusing knob if you like. All models are equipped with an integrated X-Y mechanical stage are supplied with an Abbe N.A. 1.25 condenser. CCD adapter 1.0x is optional.

### **BIOLOGICAL MICROSCOPE** for laboratory

- Magnification 40X~1000X Available
- High Brightness LED Light Source
- M Internal Power Supply Design

| 5 Years |
|---------|

| A12.1303 Biological Microscope |                                                                                                                                                                 | М | В | Т | V | S |
|--------------------------------|-----------------------------------------------------------------------------------------------------------------------------------------------------------------|---|---|---|---|---|
|                                | Monocular Head, 30° Inclined                                                                                                                                    | 0 |   |   |   |   |
|                                | Seidentopf Binocular Head, 30° Inclined, Interpupillary Distance 55~75mm                                                                                        |   | 0 |   |   |   |
| Head                           | Seidentopf Trinocular Head, 30° Inclined, Interpupillary<br>Distance 50~75mm, With Digital Eyepiece Adapter,<br>Height Adjustable                               |   |   | o |   |   |
|                                | Dual Observation Head, 30° Inclined / Vertical                                                                                                                  |   |   |   | 0 |   |
|                                | Dual Observation Head, 45° Inclined                                                                                                                             |   |   |   |   | 0 |
| Eyepiece                       | WF10x                                                                                                                                                           |   |   |   |   |   |
| Nosepiece                      | Backward, Quadruple Nosepiece                                                                                                                                   |   |   |   |   |   |
| Objective                      | 45mm DIN Achromatic 4x,10x,40x(S),100x(O,S)                                                                                                                     |   |   |   |   |   |
| Working Stage                  | Double Layer Mechanical Stage, Size 125*125mm, Moving Range X-Y 50*40mm                                                                                         |   |   |   |   |   |
| Condenser                      | Abbe N.A.1.25, With Dia.2-Dia.30mm Iris Diaphragm,                                                                                                              |   |   |   |   |   |
| Focusing                       | Low Position Designed, Coaxial Coarse & Fine Focusing, Coarse Focusing Range 25mm, Fine Focusing Scale 0.002mm, With Tension Adjustment, With Upper Safety Stop |   |   |   |   |   |
| Light Source                   | LED Lamp                                                                                                                                                        |   |   |   |   |   |
| G.W.                           | 10KG                                                                                                                                                            |   |   |   |   |   |
| Package                        | 2 Sets/Carton                                                                                                                                                   |   |   |   |   |   |