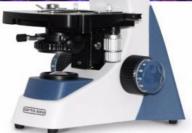

#### OPTO-EDU A12.1303 Binocular Laboratory Biological Optical Microscope for Hospital Laboratory

A12.1303 is a type of professional biological microscope for laboratory or hospital, so its cost is a little higher than student microscope. Five models can be choosing according to your needs. What's more, A12.1303 can be customized with wooden color protection board and focusing knob if you like. All models are equipped with an integrated X-Y mechanical stage are supplied with an Abbe N.A. 1.25 condenser. CCD adapter 1.0x is optional.

### **BIOLOGICAL MICROSCOPE** for laboratory

- Magnification 40X~1000X Available
- High Brightness LED Light Source
- M Internal Power Supply Design

| 5 Years |
|---------|

| A12.1303 Biological Microscope |                                                                                                                                                                 | М | В | Т | V | S |
|--------------------------------|-----------------------------------------------------------------------------------------------------------------------------------------------------------------|---|---|---|---|---|
|                                | Monocular Head, 30° Inclined                                                                                                                                    | 0 |   |   |   |   |
|                                | Seidentopf Binocular Head, 30° Inclined, Interpupillary Distance 55~75mm                                                                                        |   | 0 |   |   |   |
| Head                           | Seidentopf Trinocular Head, 30° Inclined, Interpupillary<br>Distance 50~75mm, With Digital Eyepiece Adapter,<br>Height Adjustable                               |   |   | o |   |   |
|                                | Dual Observation Head, 30° Inclined / Vertical                                                                                                                  |   |   |   | 0 |   |
|                                | Dual Observation Head, 45° Inclined                                                                                                                             |   |   |   |   | 0 |
| Eyepiece                       | WF10x                                                                                                                                                           |   |   |   |   |   |
| Nosepiece                      | Backward, Quadruple Nosepiece                                                                                                                                   |   |   |   |   |   |
| Objective                      | 45mm DIN Achromatic 4x,10x,40x(S),100x(O,S)                                                                                                                     |   |   |   |   |   |
| Working Stage                  | Double Layer Mechanical Stage, Size 125*125mm, Moving Range X-Y 50*40mm                                                                                         |   |   |   |   |   |
| Condenser                      | Abbe N.A.1.25, With Dia.2-Dia.30mm Iris Diaphragm,                                                                                                              |   |   |   |   |   |
| Focusing                       | Low Position Designed, Coaxial Coarse & Fine Focusing, Coarse Focusing Range 25mm, Fine Focusing Scale 0.002mm, With Tension Adjustment, With Upper Safety Stop |   |   |   |   |   |
| Light Source                   | LED Lamp                                                                                                                                                        |   |   |   |   |   |
| G.W.                           | 10KG                                                                                                                                                            |   |   |   |   |   |
| Package                        | 2 Sets/Carton                                                                                                                                                   |   |   |   |   |   |