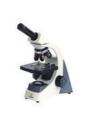

## **PRODUCT DISPLAY**

| A12.1303-T Biological Microscope | A12.1303-M Biological Microscope |
|----------------------------------|----------------------------------|
| A12.1303-B Biological Microscope | A12.1303-V Biological Microscope |

▲ A12.1303-T Biological Microscope

▲ A12.1303-M Biological Microscope

▲ A12.1303-B Biological Microscope

▲ A12.1303 With Wooden Color Protection Board and Focusing Knob -