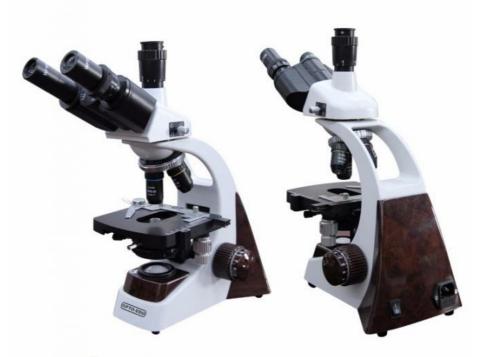

## Double Layer Mechanical Laboratory Optical Microscope OPTO-EDU A12.1303 40X - 1000X

#### OPTO-EDU A12.1303 Binocular Laboratory Biological Optical Microscope for Hospital Laboratory

A12.1303 is a type of professional biological microscope for laboratory or hospital, so its cost is a little higher than student microscope. Five models can be choosing according to your needs. What's more, A12.1303 can be customized with wooden color protection board and focusing knob if you like. All models are equipped with an integrated X-Y mechanical stage are supplied with an Abbe N.A. 1.25 condenser. CCD adapter 1.0x is optional.

▲ A12.1303-T Biological Microscope

▲ A12.1303-M Biological Microscope

▲ A12.1303-B Biological Microscope

▲ A12.1303 With Wooden Color Protection Board and Focusing Knob -