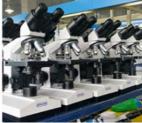

#### OPTO-EDU A12.1303 Binocular Laboratory Biological Optical Microscope for Hospital Laboratory

A12.1303 is a type of professional biological microscope for laboratory or hospital, so its cost is a little higher than student microscope. Five models can be choosing according to your needs. What's more, A12.1303 can be customized with wooden color protection board and focusing knob if you like. All models are equipped with an integrated X-Y mechanical stage are supplied with an Abbe N.A. 1.25 condenser. CCD adapter 1.0x is optional.

### **BIOLOGICAL MICROSCOPE** for laboratory

- Magnification 40X~1000X Available
- High Brightness LED Light Source
- M Internal Power Supply Design

| 5 Years |
|---------|

| A12.1303 Biological Microscope |                                                                                                                                                                 | М | В | Т | V | S |
|--------------------------------|-----------------------------------------------------------------------------------------------------------------------------------------------------------------|---|---|---|---|---|
|                                | Monocular Head, 30° Inclined                                                                                                                                    | 0 |   |   |   |   |
|                                | Seidentopf Binocular Head, 30° Inclined, Interpupillary Distance 55~75mm                                                                                        |   | 0 |   |   |   |
| Head                           | Seidentopf Trinocular Head, 30° Inclined, Interpupillary<br>Distance 50~75mm, With Digital Eyepiece Adapter,<br>Height Adjustable                               |   |   | o |   |   |
|                                | Dual Observation Head, 30° Inclined / Vertical                                                                                                                  |   |   |   | 0 |   |
|                                | Dual Observation Head, 45° Inclined                                                                                                                             |   |   |   |   | 0 |
| Eyepiece                       | WF10x                                                                                                                                                           |   |   |   |   |   |
| Nosepiece                      | Backward, Quadruple Nosepiece                                                                                                                                   |   |   |   |   |   |
| Objective                      | 45mm DIN Achromatic 4x,10x,40x(S),100x(O,S)                                                                                                                     |   |   |   |   |   |
| Working Stage                  | Double Layer Mechanical Stage, Size 125*125mm, Moving Range X-Y 50*40mm                                                                                         |   |   |   |   |   |
| Condenser                      | Abbe N.A.1.25, With Dia.2-Dia.30mm Iris Diaphragm,                                                                                                              |   |   |   |   |   |
| Focusing                       | Low Position Designed, Coaxial Coarse & Fine Focusing, Coarse Focusing Range 25mm, Fine Focusing Scale 0.002mm, With Tension Adjustment, With Upper Safety Stop |   |   |   |   |   |
| Light Source                   | LED Lamp                                                                                                                                                        |   |   |   |   |   |
| G.W.                           | 10KG                                                                                                                                                            |   |   |   |   |   |
| Package                        | 2 Sets/Carton                                                                                                                                                   |   |   |   |   |   |