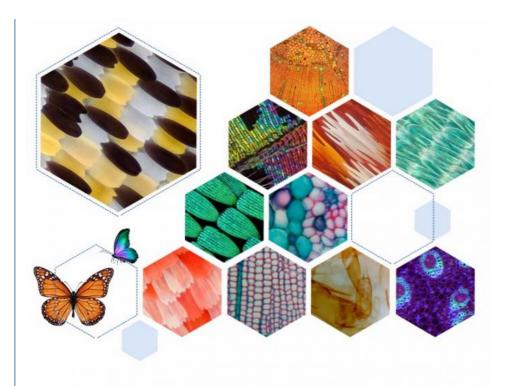

# **PRODUCT APPLICATION**

Biological microscope is widely used to observe biological slices, biological cells, bacteria and living tissue culture, fluid precipitation observation and research, while observing other transparent or translucent objects and powder, fine particles and other objects.