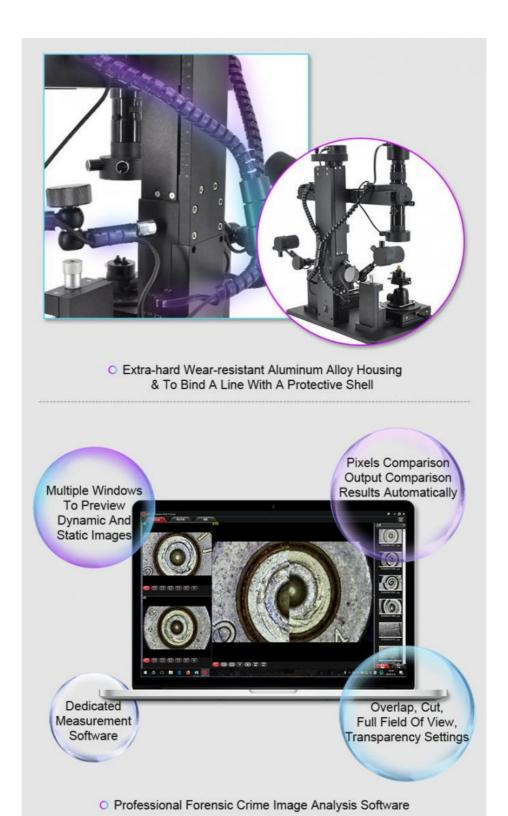

# **Product Description**

LED OPTO-EDU A18.4902 Digital Comparison Microscope 3840 X 2160 Maximum Resolution

| A18.4902 Digital Forensic Comparison Microscope Specification |                                                                                                                                                    |  |  |  |  |  |  |
|---------------------------------------------------------------|----------------------------------------------------------------------------------------------------------------------------------------------------|--|--|--|--|--|--|
| Hardware configuration                                        |                                                                                                                                                    |  |  |  |  |  |  |
| Image Sensor                                                  | SONY IMX274 COMS Sensor                                                                                                                            |  |  |  |  |  |  |
| Expose Mode                                                   | Rolling Shutter .                                                                                                                                  |  |  |  |  |  |  |
| Maximum Resolution                                            | 3840 x 2160 (8,294,400 pixels)                                                                                                                     |  |  |  |  |  |  |
| Sensor Optical Format                                         | 1/2.5"                                                                                                                                             |  |  |  |  |  |  |
| Pixel Size                                                    | 1.62µm x 1.62µm                                                                                                                                    |  |  |  |  |  |  |
| Dynamic Range                                                 | >80dB                                                                                                                                              |  |  |  |  |  |  |
| SNRmax                                                        | ≥50dB                                                                                                                                              |  |  |  |  |  |  |
| Spectral Charactristics                                       | 380-650nm                                                                                                                                          |  |  |  |  |  |  |
| Exposure Capability                                           | Real-time Auto, Single Auto, Manual Adjustment                                                                                                     |  |  |  |  |  |  |
| White Balance                                                 | Real-time Auto, Single Auto, Manual Adjust R G B Seperately                                                                                        |  |  |  |  |  |  |
| Record Format                                                 | Picture Format: JPG Resolution: 3840x2160 Record Video Format: MOV Resolution: 3840X2160@25FPS,2592X1944@25FPS,2048x1536@25FPS  Optical Parameters |  |  |  |  |  |  |
| Optical Magnification Of Lines                                | 0.83x~10x                                                                                                                                          |  |  |  |  |  |  |
| Optical Resolution Of Lines(um)                               | 5um                                                                                                                                                |  |  |  |  |  |  |
| Working Distance(mm)                                          | 72mm                                                                                                                                               |  |  |  |  |  |  |
| Observation Range(mm)                                         | 0.65x0.36~8.2x4.6mm                                                                                                                                |  |  |  |  |  |  |
| 3·( ,                                                         | Full Screen Display On A 21-inch 16:9 Minitor:57x~715x                                                                                             |  |  |  |  |  |  |
| Comprehensive Magnification                                   | Full Screen Display On A 17-inch 16:9 Minitor:46x~578x                                                                                             |  |  |  |  |  |  |
|                                                               | Square Manual Working Stage 120*120*43mm, Moving Range 55*55*55mm                                                                                  |  |  |  |  |  |  |
| Working Stage                                                 | Joint Left/Right Moving Range 80mm, Joint Up/Down Range 150mm                                                                                      |  |  |  |  |  |  |
|                                                               | Clamp Working Stage Dia.100mm, 360° Rotatable                                                                                                      |  |  |  |  |  |  |
|                                                               | Round Titable Working Stage Moving Range 0-14.5mm, 45°-90° Inclined, 360° Rotatable                                                                |  |  |  |  |  |  |

# PRODUCT DESCRIPTION

| ļ                           | Ring LEDs( Coaxial & Diffuse LED ) Parameters                                 |  |  |  |  |  |  |
|-----------------------------|-------------------------------------------------------------------------------|--|--|--|--|--|--|
| Power                       | <3W                                                                           |  |  |  |  |  |  |
| Input Voltage               | DC 5V                                                                         |  |  |  |  |  |  |
| Dimming Method              | 0-100% Linear Adjustment                                                      |  |  |  |  |  |  |
| Centric Brightness          | Coaxial: ≥12000LX (Height 100mm)                                              |  |  |  |  |  |  |
|                             | Diffuse Reflection: ≥42000LX (Height 100mm)                                   |  |  |  |  |  |  |
|                             | Coaxial Light: 13 Small Angle Highlighting Lamp Beads                         |  |  |  |  |  |  |
| Number Of LEDs              | Diffuse Light: 40 Bright White LEDs                                           |  |  |  |  |  |  |
| Color Temperature           | 5000K~5500K                                                                   |  |  |  |  |  |  |
| Adjustment Method           | Separate Control (Independently Controlled By One Knob For One Kind Of Light) |  |  |  |  |  |  |
|                             | Seven-color LED Parameters                                                    |  |  |  |  |  |  |
| Power                       | <3W                                                                           |  |  |  |  |  |  |
| Input Voltage               | DC 5V                                                                         |  |  |  |  |  |  |
| Dimming Method              | 0-100% Linear Adjustment                                                      |  |  |  |  |  |  |
|                             | Red: 610um                                                                    |  |  |  |  |  |  |
|                             | Yellow: 600um                                                                 |  |  |  |  |  |  |
|                             | Warm White: 586um                                                             |  |  |  |  |  |  |
| Comprehensive Magnification | Green: 528um                                                                  |  |  |  |  |  |  |
|                             | White: 494um                                                                  |  |  |  |  |  |  |
|                             | Purple: 458um                                                                 |  |  |  |  |  |  |
|                             | Blue: 470um                                                                   |  |  |  |  |  |  |
| Adjustment Method           | Brightness And Light Switching Are Controlled By Different Knobs              |  |  |  |  |  |  |
|                             | Software Environment                                                          |  |  |  |  |  |  |
|                             | Microsoft ® Windows ® XP / 7 / 8 /8.1/10(32 & 64 bit)                         |  |  |  |  |  |  |
| Windows System Demand       | CPU: Dual-core 3.0 GHz Or More CPU                                            |  |  |  |  |  |  |
|                             | Memory: 4G Or More                                                            |  |  |  |  |  |  |
|                             | Network:10/100/1000Mbps Compatitable Interface                                |  |  |  |  |  |  |
|                             | At Least 10 GB Available Hard Disk Space                                      |  |  |  |  |  |  |
|                             | Operating Environment                                                         |  |  |  |  |  |  |
| Operating Temperature       | 0°C~ 40°C                                                                     |  |  |  |  |  |  |
| Storage Temperature         | -20°C~ 60°C                                                                   |  |  |  |  |  |  |
| Operating Humidity          | 30~60%RH                                                                      |  |  |  |  |  |  |
| Storage Humidity            | 10~80%RH                                                                      |  |  |  |  |  |  |