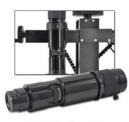

# PRODUCT DISPLAY

A18.4902

O Dual 8.0M High Resolution Digital Camera To Preview & Snapshot Image

O Manual Control Microscope Body Joint Or Separate Up/Down

O High Quality Optical Zoom Microscope 0.83x~10x

 Dual Coaxial LED Diffuse & External Light Supply Super Wide Dynamic & Super Low Intensity Illumination

 7 Colors LED Light On Universal Joint Arm To Supply Full Range Illumination

O All Ports & Indicator Built-in Main Body: CAM, 5V1A OUT, PC, MODE, PWR, ON/OFF

O High Precision Double Layer Square & Round Working Stage Manual Control X/Y/Z/R Free Movement

O Multipule Workbench To Hold All Kinds Objective Easily

O Smart Workbench With Universal Shaft For X/Y/Z/R Axis Fine Tuning