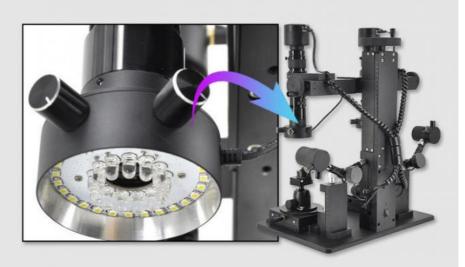

 Dual Coaxial LED Diffuse & External Light Supply Super Wide Dynamic & Super Low Intensity Illumination

 7 Colors LED Light On Universal Joint Arm To Supply Full Range Illumination

O All Ports & Indicator Built-in Main Body: CAM, 5V1A OUT, PC, MODE, PWR, ON/OFF

# PRODUCT DESCRIPTION

| ļ                           | Ring LEDs( Coaxial & Diffuse LED ) Parameters                                 |  |  |  |  |  |  |
|-----------------------------|-------------------------------------------------------------------------------|--|--|--|--|--|--|
| Power                       | <3W                                                                           |  |  |  |  |  |  |
| Input Voltage               | DC 5V                                                                         |  |  |  |  |  |  |
| Dimming Method              | 0-100% Linear Adjustment                                                      |  |  |  |  |  |  |
| Centric Brightness          | Coaxial: ≥12000LX (Height 100mm)                                              |  |  |  |  |  |  |
|                             | Diffuse Reflection: ≥42000LX (Height 100mm)                                   |  |  |  |  |  |  |
|                             | Coaxial Light: 13 Small Angle Highlighting Lamp Beads                         |  |  |  |  |  |  |
| Number Of LEDs              | Diffuse Light: 40 Bright White LEDs                                           |  |  |  |  |  |  |
| Color Temperature           | 5000K~5500K                                                                   |  |  |  |  |  |  |
| Adjustment Method           | Separate Control (Independently Controlled By One Knob For One Kind Of Light) |  |  |  |  |  |  |
|                             | Seven-color LED Parameters                                                    |  |  |  |  |  |  |
| Power                       | <3W                                                                           |  |  |  |  |  |  |
| Input Voltage               | DC 5V                                                                         |  |  |  |  |  |  |
| Dimming Method              | 0-100% Linear Adjustment                                                      |  |  |  |  |  |  |
|                             | Red: 610um                                                                    |  |  |  |  |  |  |
|                             | Yellow: 600um                                                                 |  |  |  |  |  |  |
|                             | Warm White: 586um                                                             |  |  |  |  |  |  |
| Comprehensive Magnification | Green: 528um                                                                  |  |  |  |  |  |  |
|                             | White: 494um                                                                  |  |  |  |  |  |  |
|                             | Purple: 458um                                                                 |  |  |  |  |  |  |
|                             | Blue: 470um                                                                   |  |  |  |  |  |  |
| Adjustment Method           | Brightness And Light Switching Are Controlled By Different Knobs              |  |  |  |  |  |  |
|                             | Software Environment                                                          |  |  |  |  |  |  |
|                             | Microsoft ® Windows ® XP / 7 / 8 /8.1/10(32 & 64 bit)                         |  |  |  |  |  |  |
| Windows System Demand       | CPU: Dual-core 3.0 GHz Or More CPU                                            |  |  |  |  |  |  |
|                             | Memory: 4G Or More                                                            |  |  |  |  |  |  |
|                             | Network:10/100/1000Mbps Compatitable Interface                                |  |  |  |  |  |  |
|                             | At Least 10 GB Available Hard Disk Space                                      |  |  |  |  |  |  |
|                             | Operating Environment                                                         |  |  |  |  |  |  |
| Operating Temperature       | 0°C~ 40°C                                                                     |  |  |  |  |  |  |
| Storage Temperature         | -20°C~ 60°C                                                                   |  |  |  |  |  |  |
| Operating Humidity          | 30~60%RH                                                                      |  |  |  |  |  |  |
| Storage Humidity            | 10~80%RH                                                                      |  |  |  |  |  |  |