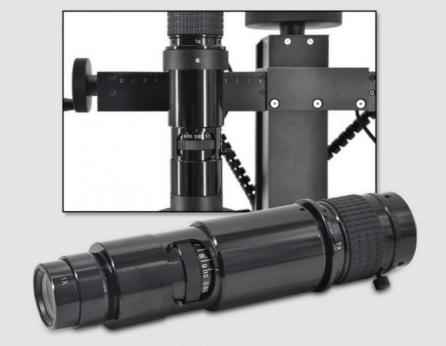

# PRODUCT DISPLAY

A18.4902

O Dual 8.0M High Resolution Digital Camera To Preview & Snapshot Image

O Manual Control Microscope Body Joint Or Separate Up/Down

O High Quality Optical Zoom Microscope 0.83x~10x