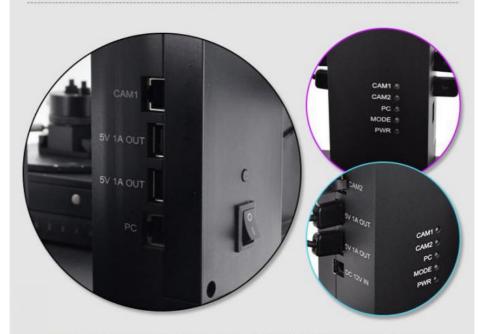

 Dual Coaxial LED Diffuse & External Light Supply Super Wide Dynamic & Super Low Intensity Illumination

 7 Colors LED Light On Universal Joint Arm To Supply Full Range Illumination

O All Ports & Indicator Built-in Main Body: CAM, 5V1A OUT, PC, MODE, PWR, ON/OFF