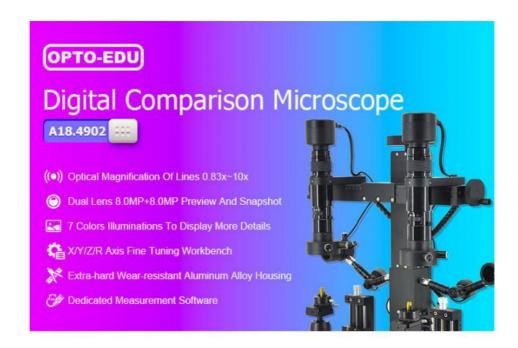

# LED OPTO-EDU A18.4902 Digital Comparison Microscope 3840 X 2160 Maximum Resolution

### **Product Specification**

• Applications: Student|school|Laboratory|Research

Certification: CE|Rohs

• Image Sensor: SONY IMX274 COMS Sensor

• Illumination: LED

Maximum Resolution: 3840 X 2160 (8,294,400 Pixels
 Theory: Comparison Microscope
 Highlight: bullet comparison microscope, binocular optical microscope

# PRODUCT DISPLAY

A18.4902

O Dual 8.0M High Resolution Digital Camera To Preview & Snapshot Image

O Manual Control Microscope Body Joint Or Separate Up/Down

O High Quality Optical Zoom Microscope 0.83x~10x

 Dual Coaxial LED Diffuse & External Light Supply Super Wide Dynamic & Super Low Intensity Illumination

 7 Colors LED Light On Universal Joint Arm To Supply Full Range Illumination

O All Ports & Indicator Built-in Main Body: CAM, 5V1A OUT, PC, MODE, PWR, ON/OFF

O High Precision Double Layer Square & Round Working Stage Manual Control X/Y/Z/R Free Movement

O Multipule Workbench To Hold All Kinds Objective Easily

O Smart Workbench With Universal Shaft For X/Y/Z/R Axis Fine Tuning