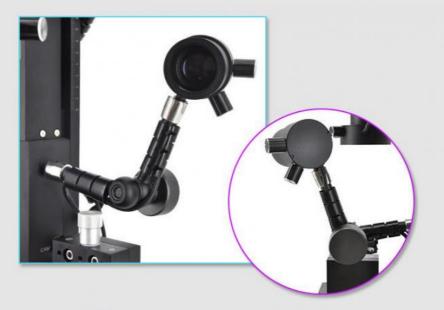

O High Precision Double Layer Square & Round Working Stage Manual Control X/Y/Z/R Free Movement

O Multipule Workbench To Hold All Kinds Objective Easily

O Smart Workbench With Universal Shaft For X/Y/Z/R Axis Fine Tuning