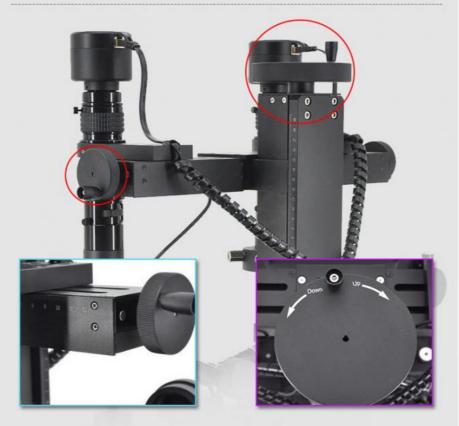

# PRODUCT DISPLAY

A18.4902

O Dual 8.0M High Resolution Digital Camera To Preview & Snapshot Image

O Manual Control Microscope Body Joint Or Separate Up/Down

O High Quality Optical Zoom Microscope 0.83x~10x

 Dual Coaxial LED Diffuse & External Light Supply Super Wide Dynamic & Super Low Intensity Illumination

 7 Colors LED Light On Universal Joint Arm To Supply Full Range Illumination

O All Ports & Indicator Built-in Main Body: CAM, 5V1A OUT, PC, MODE, PWR, ON/OFF

O High Precision Double Layer Square & Round Working Stage Manual Control X/Y/Z/R Free Movement

O Multipule Workbench To Hold All Kinds Objective Easily

O Smart Workbench With Universal Shaft For X/Y/Z/R Axis Fine Tuning