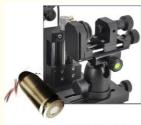

# PRODUCT DISPLAY

A18.4902

O Dual 8.0M High Resolution Digital Camera To Preview & Snapshot Image

O Manual Control Microscope Body Joint Or Separate Up/Down

O High Quality Optical Zoom Microscope 0.83x~10x

 Dual Coaxial LED Diffuse & External Light Supply Super Wide Dynamic & Super Low Intensity Illumination

 7 Colors LED Light On Universal Joint Arm To Supply Full Range Illumination

O All Ports & Indicator Built-in Main Body: CAM, 5V1A OUT, PC, MODE, PWR, ON/OFF

O High Precision Double Layer Square & Round Working Stage Manual Control X/Y/Z/R Free Movement

O Multipule Workbench To Hold All Kinds Objective Easily

O Smart Workbench With Universal Shaft For X/Y/Z/R Axis Fine Tuning