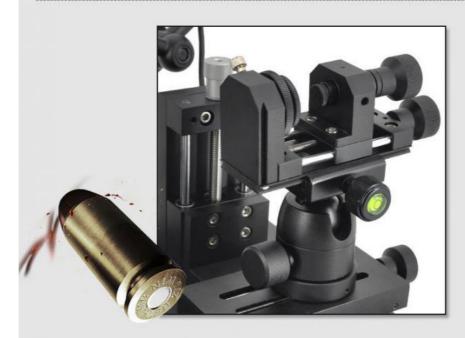

### More Images

Bullet Holder Set To Hold & View All Kinds Of Cartidge, Bullet, Other Ob In Different Angle And Position Freely, Each Microscope Include 2 Se

 Bullet Holder Set To Hold & View All Kinds Of Cartidge, Bullet, Other Objects In Different Angle And Position Freely. Each Microscope Include 2 Sets