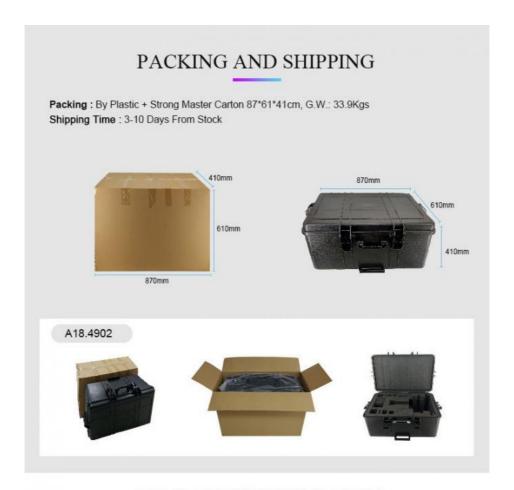

|  |  |  |  |  |
|                             | At Least 10 GB Available Hard Disk Space                                      |  |  |  |  |  |  |
|                             | Operating Environment                                                         |  |  |  |  |  |  |
| Operating Temperature       | 0°C~ 40°C                                                                     |  |  |  |  |  |  |
| Storage Temperature         | -20°C~ 60°C                                                                   |  |  |  |  |  |  |
| Operating Humidity          | 30~60%RH                                                                      |  |  |  |  |  |  |
| Storage Humidity            | 10~80%RH                                                                      |  |  |  |  |  |  |





### **COMPANY INFORMATION**

OPTO-EDU is one of the top professional supplier for microscope from China, we focus in microscope & educational field for more than 20 years. As the top recommended seller for microscope on alibaba, we have full types microscopes, including biological microscope, stereo microscope Metallurgical microscope, inverted microscope, fluorescent microscope, polarized microscope, phase contrast microscope, dark field microscope, multi-viewing microscope, DIC microscope, AFM/STM/SPM microscope, zoom microscope, gem microscope, digital microscope, LCD microscope, comparison microscope Forensic microscope, and all kinds of microscope accessories.

Our customer comes from more than 104 countries, such as United States, Britain, Russia, Canada, Germany, Denmark, Poland,