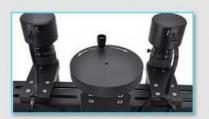

### More Images

Bullet Holder Set To Hold & View All Kinds Of Cartidge, Bullet, Other Ob In Different Angle And Position Freely, Each Microscope Include 2 Se

 Bullet Holder Set To Hold & View All Kinds Of Cartidge, Bullet, Other Objects In Different Angle And Position Freely. Each Microscope Include 2 Sets