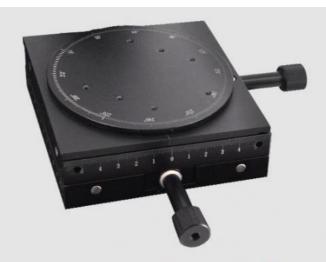

O High Precision Double Layer Square & Round Working Stage Manual Control X/Y/Z/R Free Movement

O Multipule Workbench To Hold All Kinds Objective Easily

O Smart Workbench With Universal Shaft For X/Y/Z/R Axis Fine Tuning