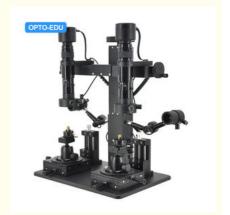

# PRODUCT DISPLAY

A18.4902

O Dual 8.0M High Resolution Digital Camera To Preview & Snapshot Image

O Manual Control Microscope Body Joint Or Separate Up/Down

O High Quality Optical Zoom Microscope 0.83x~10x

 Dual Coaxial LED Diffuse & External Light Supply Super Wide Dynamic & Super Low Intensity Illumination

 7 Colors LED Light On Universal Joint Arm To Supply Full Range Illumination

O All Ports & Indicator Built-in Main Body: CAM, 5V1A OUT, PC, MODE, PWR, ON/OFF

O High Precision Double Layer Square & Round Working Stage Manual Control X/Y/Z/R Free Movement

O Multipule Workbench To Hold All Kinds Objective Easily

O Smart Workbench With Universal Shaft For X/Y/Z/R Axis Fine Tuning