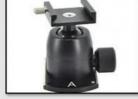

# PRODUCT DISPLAY

A18.4902

O Dual 8.0M High Resolution Digital Camera To Preview & Snapshot Image

O Manual Control Microscope Body Joint Or Separate Up/Down

O High Quality Optical Zoom Microscope 0.83x~10x

 Dual Coaxial LED Diffuse & External Light Supply Super Wide Dynamic & Super Low Intensity Illumination

 7 Colors LED Light On Universal Joint Arm To Supply Full Range Illumination

O All Ports & Indicator Built-in Main Body: CAM, 5V1A OUT, PC, MODE, PWR, ON/OFF