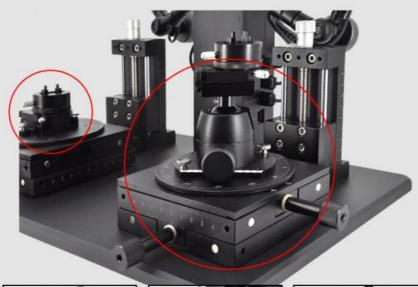

O High Precision Double Layer Square & Round Working Stage Manual Control X/Y/Z/R Free Movement

O Multipule Workbench To Hold All Kinds Objective Easily

O Smart Workbench With Universal Shaft For X/Y/Z/R Axis Fine Tuning

 Bullet Holder Set To Hold & View All Kinds Of Cartidge, Bullet, Other Objects In Different Angle And Position Freely. Each Microscope Include 2 Sets