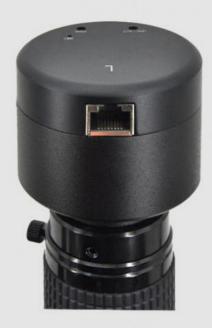

# PRODUCT DISPLAY

A18.4902

O Dual 8.0M High Resolution Digital Camera To Preview & Snapshot Image

O Manual Control Microscope Body Joint Or Separate Up/Down

O High Quality Optical Zoom Microscope 0.83x~10x

 Dual Coaxial LED Diffuse & External Light Supply Super Wide Dynamic & Super Low Intensity Illumination

 7 Colors LED Light On Universal Joint Arm To Supply Full Range Illumination

O All Ports & Indicator Built-in Main Body: CAM, 5V1A OUT, PC, MODE, PWR, ON/OFF