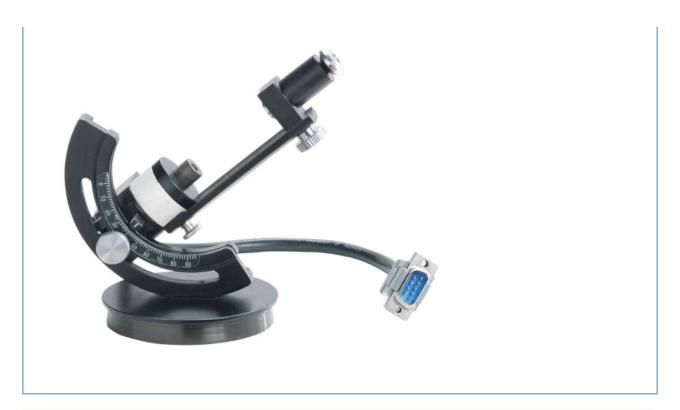

### **Product Specification**

• OPTO-EDU A18.1814 Multi 0.2x~4.9x Function Comparator:

Working Distance: 75~90mmView Field: Dia.1.5~60mm

CCD: Built-in Digital CCD Built-in, 3.0M, Video/USB

Output

Software: Professional Forensic Image Analysis

#### 0.2x~4.9x 3.0M With Software OPTO-EDU A18.1814 Multi Function Comparator

| A19 1914 GSB 4                                        | Multi Function Comparator Specification                         |                |         |  |
|-------------------------------------------------------|-----------------------------------------------------------------|----------------|---------|--|
| Magnification                                         | 0.2x~4.9x                                                       |                |         |  |
| Objective                                             | Zoom objective 0.7x~4.9x, zoom ratio 1:7                        | ,              |         |  |
|                                                       | Auxiliary lens 0.3x                                             |                |         |  |
| Working                                               | <u> </u>                                                        |                |         |  |
| Distance                                              | 75~90mm                                                         |                |         |  |
| View Field                                            | Dia.1.5~60mm                                                    |                |         |  |
| Bullet Holder                                         | Small bullet holder set                                         |                |         |  |
|                                                       | Motorized bullet holder set                                     |                |         |  |
| Working Stage                                         | Titable working stage, for bullet and small object              |                |         |  |
|                                                       | Large motorized working stage, for document and large object    |                |         |  |
|                                                       | Flourscence transmit light stage                                |                |         |  |
| Light Source                                          | Excite & receive light source wave length                       |                |         |  |
|                                                       | 254nm (Ultraviolet), 385nm (Ultraviolet), 540nm (Yellow), 680nm |                |         |  |
|                                                       | (Red),                                                          |                |         |  |
|                                                       | 800nm (Infrared), 960nm (Infrared), 1100nm (Infrared)           |                |         |  |
|                                                       | Cold light source, for temperature sensitive objects viewing    |                |         |  |
|                                                       | Holegen light source                                            |                |         |  |
|                                                       | Flourscence ring light source                                   |                |         |  |
|                                                       | Flourscence transmit light stage                                |                |         |  |
| CCD                                                   | Built-in digital CCD built-in, 3.0M, video/USB output           |                |         |  |
| Software                                              | Professional forensic image analysis soft                       |                | e Image |  |
| PC                                                    | 14.1" TFT notebook, with software installed                     |                |         |  |
| A18.1814 GSB-4 Multi Function Comparator Packing List |                                                                 |                |         |  |
| Main Body                                             |                                                                 | 1 set          |         |  |
| Auxiliary lens 0.3x                                   |                                                                 | 1 pc           |         |  |
| Magnification correcting lens                         |                                                                 | 1 pc           |         |  |
| Small bullet holder set                               |                                                                 | 1 set          |         |  |
| Motorized bullet holder set                           |                                                                 | 1 set          |         |  |
| Titable working stage, for bullet and small object    |                                                                 | 1 set          |         |  |
| Large motorized working stage, for document and large |                                                                 |                |         |  |
| object                                                |                                                                 | 1 set          |         |  |
| Flourscence transmit light stage                      |                                                                 | 1 set          |         |  |
| Flourscence ring light source                         |                                                                 | 1 set          |         |  |
| Video cable                                           |                                                                 | 1 pc           |         |  |
| Power cord                                            |                                                                 | 1 pc           |         |  |
| Holgen lamp                                           |                                                                 | 2 pcs<br>2 pcs |         |  |
| 2A Fuse                                               |                                                                 |                |         |  |
| Lens cleaning paper & Brush                           |                                                                 | 1 set          |         |  |
| Instruction Manual 1 book                             |                                                                 |                |         |  |