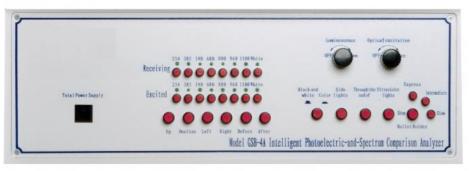

#### 0.2x~4.9x 3.0M With Software OPTO-EDU A18.1814 Multi Function Comparator

| A19 1914 GSB 4                                        | Multi Function Comparator Specification                         |                |         |  |
|-------------------------------------------------------|-----------------------------------------------------------------|----------------|---------|--|
| Magnification                                         | 0.2x~4.9x                                                       |                |         |  |
| Objective                                             | Zoom objective 0.7x~4.9x, zoom ratio 1:7                        | ,              |         |  |
|                                                       | Auxiliary lens 0.3x                                             |                |         |  |
| Working                                               | <u> </u>                                                        |                |         |  |
| Distance                                              | 75~90mm                                                         |                |         |  |
| View Field                                            | Dia.1.5~60mm                                                    |                |         |  |
| Bullet Holder                                         | Small bullet holder set                                         |                |         |  |
|                                                       | Motorized bullet holder set                                     |                |         |  |
| Working Stage                                         | Titable working stage, for bullet and small object              |                |         |  |
|                                                       | Large motorized working stage, for document and large object    |                |         |  |
|                                                       | Flourscence transmit light stage                                |                |         |  |
| Light Source                                          | Excite & receive light source wave length                       |                |         |  |
|                                                       | 254nm (Ultraviolet), 385nm (Ultraviolet), 540nm (Yellow), 680nm |                |         |  |
|                                                       | (Red),                                                          |                |         |  |
|                                                       | 800nm (Infrared), 960nm (Infrared), 1100nm (Infrared)           |                |         |  |
|                                                       | Cold light source, for temperature sensitive objects viewing    |                |         |  |
|                                                       | Holegen light source                                            |                |         |  |
|                                                       | Flourscence ring light source                                   |                |         |  |
|                                                       | Flourscence transmit light stage                                |                |         |  |
| CCD                                                   | Built-in digital CCD built-in, 3.0M, video/USB output           |                |         |  |
| Software                                              | Professional forensic image analysis soft                       |                | e Image |  |
| PC                                                    | 14.1" TFT notebook, with software installed                     |                |         |  |
| A18.1814 GSB-4 Multi Function Comparator Packing List |                                                                 |                |         |  |
| Main Body                                             |                                                                 | 1 set          |         |  |
| Auxiliary lens 0.3x                                   |                                                                 | 1 pc           |         |  |
| Magnification correcting lens                         |                                                                 | 1 pc           |         |  |
| Small bullet holder set                               |                                                                 | 1 set          |         |  |
| Motorized bullet holder set                           |                                                                 | 1 set          |         |  |
| Titable working stage, for bullet and small object    |                                                                 | 1 set          |         |  |
| Large motorized working stage, for document and large |                                                                 |                |         |  |
| object                                                |                                                                 | 1 set          |         |  |
| Flourscence transmit light stage                      |                                                                 | 1 set          |         |  |
| Flourscence ring light source                         |                                                                 | 1 set          |         |  |
| Video cable                                           |                                                                 | 1 pc           |         |  |
| Power cord                                            |                                                                 | 1 pc           |         |  |
| Holgen lamp                                           |                                                                 | 2 pcs<br>2 pcs |         |  |
| 2A Fuse                                               |                                                                 |                |         |  |
| Lens cleaning paper & Brush                           |                                                                 | 1 set          |         |  |
| Instruction Manual 1 book                             |                                                                 |                |         |  |