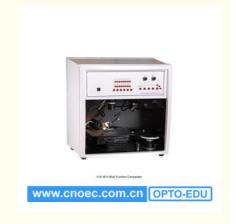

# 0.2x - 4.9x 3.0M Compound Optical Microscope OPTO-EDU A18.1814 Multi Function Comparator

### **Product Specification**

• OPTO-EDU A18.1814 Multi 0.2x~4.9x Function Comparator:

Working Distance: 75~90mmView Field: Dia.1.5~60mm

CCD: Built-in Digital CCD Built-in, 3.0M, Video/USB

Output

Software: Professional Forensic Image Analysis

Software Crime Image

• PC: 14.1" TFT Notebook, With Software Installed

• Highlight: binocular compound microscope,

wide field microscope