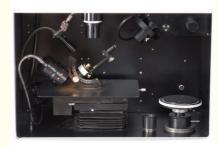

### **Product Specification**

• OPTO-EDU A18.1814 Multi 0.2x~4.9x Function Comparator:

Working Distance: 75~90mmView Field: Dia.1.5~60mm

CCD: Built-in Digital CCD Built-in, 3.0M, Video/USB

Output

Software: Professional Forensic Image Analysis

#### 0.2x~4.9x 3.0M With Software OPTO-EDU A18.1814 Multi Function Comparator

| A19 1914 GSB 4                                        | Multi Function Comparator Specification                         |                |         |  |
|-------------------------------------------------------|-----------------------------------------------------------------|----------------|---------|--|
| Magnification                                         | 0.2x~4.9x                                                       |                |         |  |
| Objective                                             | Zoom objective 0.7x~4.9x, zoom ratio 1:7                        | ,              |         |  |
|                                                       | Auxiliary lens 0.3x                                             |                |         |  |
| Working                                               | <u> </u>                                                        |                |         |  |
| Distance                                              | 75~90mm                                                         |                |         |  |
| View Field                                            | Dia.1.5~60mm                                                    |                |         |  |
| Bullet Holder                                         | Small bullet holder set                                         |                |         |  |
|                                                       | Motorized bullet holder set                                     |                |         |  |
| Working Stage                                         | Titable working stage, for bullet and small object              |                |         |  |
|                                                       | Large motorized working stage, for document and large object    |                |         |  |
|                                                       | Flourscence transmit light stage                                |                |         |  |
| Light Source                                          | Excite & receive light source wave length                       |                |         |  |
|                                                       | 254nm (Ultraviolet), 385nm (Ultraviolet), 540nm (Yellow), 680nm |                |         |  |
|                                                       | (Red),                                                          |                |         |  |
|                                                       | 800nm (Infrared), 960nm (Infrared), 1100nm (Infrared)           |                |         |  |
|                                                       | Cold light source, for temperature sensitive objects viewing    |                |         |  |
|                                                       | Holegen light source                                            |                |         |  |
|                                                       | Flourscence ring light source                                   |                |         |  |
|                                                       | Flourscence transmit light stage                                |                |         |  |
| CCD                                                   | Built-in digital CCD built-in, 3.0M, video/USB output           |                |         |  |
| Software                                              | Professional forensic image analysis soft                       |                | e Image |  |
| PC                                                    | 14.1" TFT notebook, with software installed                     |                |         |  |
| A18.1814 GSB-4 Multi Function Comparator Packing List |                                                                 |                |         |  |
| Main Body                                             |                                                                 | 1 set          |         |  |
| Auxiliary lens 0.3x                                   |                                                                 | 1 pc           |         |  |
| Magnification correcting lens                         |                                                                 | 1 pc           |         |  |
| Small bullet holder set                               |                                                                 | 1 set          |         |  |
| Motorized bullet holder set                           |                                                                 | 1 set          |         |  |
| Titable working stage, for bullet and small object    |                                                                 | 1 set          |         |  |
| Large motorized working stage, for document and large |                                                                 |                |         |  |
| object                                                |                                                                 | 1 set          |         |  |
| Flourscence transmit light stage                      |                                                                 | 1 set          |         |  |
| Flourscence ring light source                         |                                                                 | 1 set          |         |  |
| Video cable                                           |                                                                 | 1 pc           |         |  |
| Power cord                                            |                                                                 | 1 pc           |         |  |
| Holgen lamp                                           |                                                                 | 2 pcs<br>2 pcs |         |  |
| 2A Fuse                                               |                                                                 |                |         |  |
| Lens cleaning paper & Brush                           |                                                                 | 1 set          |         |  |
| Instruction Manual 1 book                             |                                                                 |                |         |  |