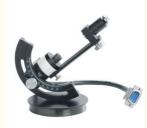

#### 0.2x~4.9x 3.0M With Software OPTO-EDU A18.1814 Multi Function Comparator

| A19 1914 GSB 4                                        | Multi Function Comparator Specification                         |                |         |  |
|-------------------------------------------------------|-----------------------------------------------------------------|----------------|---------|--|
| Magnification                                         | 0.2x~4.9x                                                       |                |         |  |
| Objective                                             | Zoom objective 0.7x~4.9x, zoom ratio 1:7                        | ,              |         |  |
|                                                       | Auxiliary lens 0.3x                                             |                |         |  |
| Working                                               | <u> </u>                                                        |                |         |  |
| Distance                                              | 75~90mm                                                         |                |         |  |
| View Field                                            | Dia.1.5~60mm                                                    |                |         |  |
| Bullet Holder                                         | Small bullet holder set                                         |                |         |  |
|                                                       | Motorized bullet holder set                                     |                |         |  |
| Working Stage                                         | Titable working stage, for bullet and small object              |                |         |  |
|                                                       | Large motorized working stage, for document and large object    |                |         |  |
|                                                       | Flourscence transmit light stage                                |                |         |  |
| Light Source                                          | Excite & receive light source wave length                       |                |         |  |
|                                                       | 254nm (Ultraviolet), 385nm (Ultraviolet), 540nm (Yellow), 680nm |                |         |  |
|                                                       | (Red),                                                          |                |         |  |
|                                                       | 800nm (Infrared), 960nm (Infrared), 1100nm (Infrared)           |                |         |  |
|                                                       | Cold light source, for temperature sensitive objects viewing    |                |         |  |
|                                                       | Holegen light source                                            |                |         |  |
|                                                       | Flourscence ring light source                                   |                |         |  |
|                                                       | Flourscence transmit light stage                                |                |         |  |
| CCD                                                   | Built-in digital CCD built-in, 3.0M, video/USB output           |                |         |  |
| Software                                              | Professional forensic image analysis soft                       |                | e Image |  |
| PC                                                    | 14.1" TFT notebook, with software installed                     |                |         |  |
| A18.1814 GSB-4 Multi Function Comparator Packing List |                                                                 |                |         |  |
| Main Body                                             |                                                                 | 1 set          |         |  |
| Auxiliary lens 0.3x                                   |                                                                 | 1 pc           |         |  |
| Magnification correcting lens                         |                                                                 | 1 pc           |         |  |
| Small bullet holder set                               |                                                                 | 1 set          |         |  |
| Motorized bullet holder set                           |                                                                 | 1 set          |         |  |
| Titable working stage, for bullet and small object    |                                                                 | 1 set          |         |  |
| Large motorized working stage, for document and large |                                                                 |                |         |  |
| object                                                |                                                                 | 1 set          |         |  |
| Flourscence transmit light stage                      |                                                                 | 1 set          |         |  |
| Flourscence ring light source                         |                                                                 | 1 set          |         |  |
| Video cable                                           |                                                                 | 1 pc           |         |  |
| Power cord                                            |                                                                 | 1 pc           |         |  |
| Holgen lamp                                           |                                                                 | 2 pcs<br>2 pcs |         |  |
| 2A Fuse                                               |                                                                 |                |         |  |
| Lens cleaning paper & Brush                           |                                                                 | 1 set          |         |  |
| Instruction Manual 1 book                             |                                                                 |                |         |  |