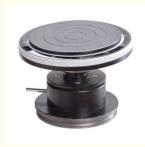

#### 0.2x~4.9x 3.0M With Software OPTO-EDU A18.1814 Multi Function Comparator

| A19 1914 GSB 4                                        | Multi Function Comparator Specification                         |                |         |  |
|-------------------------------------------------------|-----------------------------------------------------------------|----------------|---------|--|
| Magnification                                         | 0.2x~4.9x                                                       |                |         |  |
| Objective                                             | Zoom objective 0.7x~4.9x, zoom ratio 1:7                        | ,              |         |  |
|                                                       | Auxiliary lens 0.3x                                             |                |         |  |
| Working                                               | <u> </u>                                                        |                |         |  |
| Distance                                              | 75~90mm                                                         |                |         |  |
| View Field                                            | Dia.1.5~60mm                                                    |                |         |  |
| Bullet Holder                                         | Small bullet holder set                                         |                |         |  |
|                                                       | Motorized bullet holder set                                     |                |         |  |
| Working Stage                                         | Titable working stage, for bullet and small object              |                |         |  |
|                                                       | Large motorized working stage, for document and large object    |                |         |  |
|                                                       | Flourscence transmit light stage                                |                |         |  |
| Light Source                                          | Excite & receive light source wave length                       |                |         |  |
|                                                       | 254nm (Ultraviolet), 385nm (Ultraviolet), 540nm (Yellow), 680nm |                |         |  |
|                                                       | (Red),                                                          |                |         |  |
|                                                       | 800nm (Infrared), 960nm (Infrared), 1100nm (Infrared)           |                |         |  |
|                                                       | Cold light source, for temperature sensitive objects viewing    |                |         |  |
|                                                       | Holegen light source                                            |                |         |  |
|                                                       | Flourscence ring light source                                   |                |         |  |
|                                                       | Flourscence transmit light stage                                |                |         |  |
| CCD                                                   | Built-in digital CCD built-in, 3.0M, video/USB output           |                |         |  |
| Software                                              | Professional forensic image analysis soft                       |                | e Image |  |
| PC                                                    | 14.1" TFT notebook, with software installed                     |                |         |  |
| A18.1814 GSB-4 Multi Function Comparator Packing List |                                                                 |                |         |  |
| Main Body                                             |                                                                 | 1 set          |         |  |
| Auxiliary lens 0.3x                                   |                                                                 | 1 pc           |         |  |
| Magnification correcting lens                         |                                                                 | 1 pc           |         |  |
| Small bullet holder set                               |                                                                 | 1 set          |         |  |
| Motorized bullet holder set                           |                                                                 | 1 set          |         |  |
| Titable working stage, for bullet and small object    |                                                                 | 1 set          |         |  |
| Large motorized working stage, for document and large |                                                                 |                |         |  |
| object                                                |                                                                 | 1 set          |         |  |
| Flourscence transmit light stage                      |                                                                 | 1 set          |         |  |
| Flourscence ring light source                         |                                                                 | 1 set          |         |  |
| Video cable                                           |                                                                 | 1 pc           |         |  |
| Power cord                                            |                                                                 | 1 pc           |         |  |
| Holgen lamp                                           |                                                                 | 2 pcs<br>2 pcs |         |  |
| 2A Fuse                                               |                                                                 |                |         |  |
| Lens cleaning paper & Brush                           |                                                                 | 1 set          |         |  |
| Instruction Manual 1 book                             |                                                                 |                |         |  |