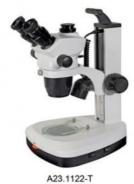

# Eyepiece WF10x Stereo Optical Microscope A23.1122 LED Illumination Zoom Lens 1 - 4.5x

#### **Product Specification**

• Eyepiece: WF10x

• Objective: Zoom Lens 1~4.5x

Stand: With Upper/Bottom Light Source
 Incident Illumination: 3W LED Brightness Adjustable
 Transimitted Illumination: 1W LED Brightness Adjustable

Head: Binocular & Trinocular
 Highlight: stereo zoom microscopes, stereo binocular microscopes, stereo dissecting microscope

#### Eyepiece WF10x Stereo Optical Microscope A23.1122 LED Illumination Zoom Lens 1 - 4.5x

| A23.1122 Stereo Microscope, 1.0~4.5x, 1:4.5 |                                                              | В | Т | AB | AT |
|---------------------------------------------|--------------------------------------------------------------|---|---|----|----|
| Head                                        | Binocular, Interpupillary Distance<br>55~75mm                | • |   | •  |    |
|                                             | Trinocular, Interpupillary Distance 55~75mm                  |   | • |    | •  |
| Eyepiece                                    | WF10x/22mm                                                   | • | • | •  | •  |
| Objective                                   | Zoom Lens 1~4.5x, Zoom Ratio:1:4.5,<br>Working Distance120mm | • | • | •  | •  |
| Stand                                       | Track Stand With Handle, With Upper/Bottom Light Source      | • | • |    |    |
|                                             | Pole Stand With Handle, With Upper/Bottom Light Source       |   |   | •  | •  |
| Illumination                                | Incident Illumination 3W LED Brightness Adjustable           | • | • | •  | •  |
|                                             | Transimitted Illumination 1W LED Brightness Adjustable       | • | • | •  | •  |
| Optional<br>Accessory                       | Eyepiece: WF10/23mm,WF15/17mm,WF20/12.5mm                    |   |   |    |    |
|                                             | Right Light Source                                           |   |   |    |    |
|                                             | Auxiliary Objective 0.5x, 2x                                 |   |   |    |    |
|                                             | C-mount                                                      |   |   |    |    |