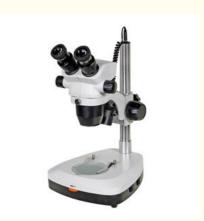

#### Eyepiece WF10x Stereo Optical Microscope A23.1122 LED Illumination Zoom Lens 1 - 4.5x

| A23.1122 Stereo Microscope, 1.0~4.5x, 1:4.5 |                                                              | В | Т | AB | AT |
|---------------------------------------------|--------------------------------------------------------------|---|---|----|----|
| Head                                        | Binocular, Interpupillary Distance<br>55~75mm                | • |   | •  |    |
|                                             | Trinocular, Interpupillary Distance 55~75mm                  |   | • |    | •  |
| Eyepiece                                    | WF10x/22mm                                                   | • | • | •  | •  |
| Objective                                   | Zoom Lens 1~4.5x, Zoom Ratio:1:4.5,<br>Working Distance120mm | • | • | •  | •  |
| Stand                                       | Track Stand With Handle, With Upper/Bottom Light Source      | • | • |    |    |
|                                             | Pole Stand With Handle, With Upper/Bottom Light Source       |   |   | •  | •  |
| Illumination                                | Incident Illumination 3W LED Brightness Adjustable           | • | • | •  | •  |
|                                             | Transimitted Illumination 1W LED Brightness Adjustable       | • | • | •  | •  |
| Optional<br>Accessory                       | Eyepiece: WF10/23mm,WF15/17mm,WF20/12.5mm                    |   |   |    |    |
|                                             | Right Light Source                                           |   |   |    |    |
|                                             | Auxiliary Objective 0.5x, 2x                                 |   |   |    |    |
|                                             | C-mount                                                      |   |   |    |    |