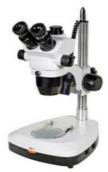

# Eyepiece WF10x Stereo Optical Microscope A23.1122 LED Illumination Zoom Lens 1 - 4.5x

#### **Product Specification**

• Eyepiece: WF10x

• Objective: Zoom Lens 1~4.5x

Stand: With Upper/Bottom Light Source
 Incident Illumination: 3W LED Brightness Adjustable
 Transimitted Illumination: 1W LED Brightness Adjustable

Head: Binocular & Trinocular
 Highlight: stereo zoom microscopes, stereo binocular microscopes, stereo dissecting microscope

#### Eyepiece WF10x Stereo Optical Microscope A23.1122 LED Illumination Zoom Lens 1 - 4.5x

| A23.1122 Stereo Microscope, 1.0~4.5x, 1:4.5 |                                                              | В | Т | AB | AT |
|---------------------------------------------|--------------------------------------------------------------|---|---|----|----|
| Head                                        | Binocular, Interpupillary Distance<br>55~75mm                | • |   | •  |    |
|                                             | Trinocular, Interpupillary Distance 55~75mm                  |   | • |    | •  |
| Eyepiece                                    | WF10x/22mm                                                   | • | • | •  | •  |
| Objective                                   | Zoom Lens 1~4.5x, Zoom Ratio:1:4.5,<br>Working Distance120mm | • | • | •  | •  |
| Stand                                       | Track Stand With Handle, With Upper/Bottom Light Source      | • | • |    |    |
|                                             | Pole Stand With Handle, With Upper/Bottom Light Source       |   |   | •  | •  |
| Illumination                                | Incident Illumination 3W LED Brightness Adjustable           | • | • | •  | •  |
|                                             | Transimitted Illumination 1W LED Brightness Adjustable       | • | • | •  | •  |
| Optional<br>Accessory                       | Eyepiece: WF10/23mm,WF15/17mm,WF20/12.5mm                    |   |   |    |    |
|                                             | Right Light Source                                           |   |   |    |    |
|                                             | Auxiliary Objective 0.5x, 2x                                 |   |   |    |    |
|                                             | C-mount                                                      |   |   |    |    |