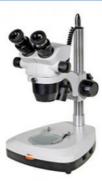

# Eyepiece WF10x Stereo Optical Microscope A23.1122 LED Illumination Zoom Lens 1 - 4.5x

#### **Product Specification**

• Eyepiece: WF10x

• Objective: Zoom Lens 1~4.5x

Stand: With Upper/Bottom Light Source
 Incident Illumination: 3W LED Brightness Adjustable
 Transimitted Illumination: 1W LED Brightness Adjustable

Head: Binocular & Trinocular
 Highlight: stereo zoom microscopes, stereo binocular microscopes, stereo dissecting microscope

#### Eyepiece WF10x Stereo Optical Microscope A23.1122 LED Illumination Zoom Lens 1 - 4.5x

| A23.1122 Stereo Microscope, 1.0~4.5x, 1:4.5 |                                                              | В | Т | AB | AT |
|---------------------------------------------|--------------------------------------------------------------|---|---|----|----|
| Head                                        | Binocular, Interpupillary Distance<br>55~75mm                | • |   | •  |    |
|                                             | Trinocular, Interpupillary Distance 55~75mm                  |   | • |    | •  |
| Eyepiece                                    | WF10x/22mm                                                   | • | • | •  | •  |
| Objective                                   | Zoom Lens 1~4.5x, Zoom Ratio:1:4.5,<br>Working Distance120mm | • | • | •  | •  |
| Stand                                       | Track Stand With Handle, With Upper/Bottom Light Source      | • | • |    |    |
|                                             | Pole Stand With Handle, With Upper/Bottom Light Source       |   |   | •  | •  |
| Illumination                                | Incident Illumination 3W LED Brightness Adjustable           | • | • | •  | •  |
|                                             | Transimitted Illumination 1W LED Brightness Adjustable       | • | • | •  | •  |
| Optional<br>Accessory                       | Eyepiece: WF10/23mm,WF15/17mm,WF20/12.5mm                    |   |   |    |    |
|                                             | Right Light Source                                           |   |   |    |    |
|                                             | Auxiliary Objective 0.5x, 2x                                 |   |   |    |    |
|                                             | C-mount                                                      |   |   |    |    |