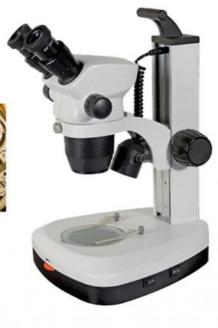

# Eyepiece WF10x Stereo Optical Microscope A23.1122 LED Illumination Zoom Lens 1 - 4.5x

#### Eyepiece WF10x Stereo Optical Microscope A23.1122 LED Illumination Zoom Lens 1 - 4.5x

| A23.1122 Stereo Microscope, 1.0~4.5x, 1:4.5 |                                                              | В | Т | AB | AT |
|---------------------------------------------|--------------------------------------------------------------|---|---|----|----|
| Head                                        | Binocular, Interpupillary Distance<br>55~75mm                | • |   | •  |    |
|                                             | Trinocular, Interpupillary Distance 55~75mm                  |   | • |    | •  |
| Eyepiece                                    | WF10x/22mm                                                   | • | • | •  | •  |
| Objective                                   | Zoom Lens 1~4.5x, Zoom Ratio:1:4.5,<br>Working Distance120mm | • | • | •  | •  |
| Stand                                       | Track Stand With Handle, With Upper/Bottom Light Source      | • | • |    |    |
|                                             | Pole Stand With Handle, With Upper/Bottom Light Source       |   |   | •  | •  |
| Illumination                                | Incident Illumination 3W LED Brightness Adjustable           | • | • | •  | •  |
|                                             | Transimitted Illumination 1W LED Brightness Adjustable       | • | • | •  | •  |
| Optional<br>Accessory                       | Eyepiece: WF10/23mm,WF15/17mm,WF20/12.5mm                    |   |   |    |    |
|                                             | Right Light Source                                           |   |   |    |    |
|                                             | Auxiliary Objective 0.5x, 2x                                 |   |   |    |    |
|                                             | C-mount                                                      |   |   |    |    |

## Stereo Microscope, 1.0~4.5x, 1:4.5

BottomLED 3W