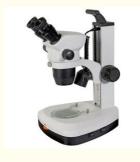

#### Eyepiece WF10x Stereo Optical Microscope A23.1122 LED Illumination Zoom Lens 1 - 4.5x

| A23.1122 Stereo Microscope, 1.0~4.5x, 1:4.5 |                                                              | В | Т | AB | AT |
|---------------------------------------------|--------------------------------------------------------------|---|---|----|----|
| Head                                        | Binocular, Interpupillary Distance<br>55~75mm                | • |   | •  |    |
|                                             | Trinocular, Interpupillary Distance 55~75mm                  |   | • |    | •  |
| Eyepiece                                    | WF10x/22mm                                                   | • | • | •  | •  |
| Objective                                   | Zoom Lens 1~4.5x, Zoom Ratio:1:4.5,<br>Working Distance120mm | • | • | •  | •  |
| Stand                                       | Track Stand With Handle, With Upper/Bottom Light Source      | • | • |    |    |
|                                             | Pole Stand With Handle, With Upper/Bottom Light Source       |   |   | •  | •  |
| Illumination                                | Incident Illumination 3W LED Brightness Adjustable           | • | • | •  | •  |
|                                             | Transimitted Illumination 1W LED Brightness Adjustable       | • | • | •  | •  |
| Optional<br>Accessory                       | Eyepiece: WF10/23mm,WF15/17mm,WF20/12.5mm                    |   |   |    |    |
|                                             | Right Light Source                                           |   |   |    |    |
|                                             | Auxiliary Objective 0.5x, 2x                                 |   |   |    |    |
|                                             | C-mount                                                      |   |   |    |    |