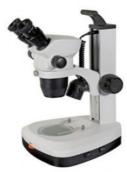

# Eyepiece WF10x Stereo Optical Microscope A23.1122 LED Illumination Zoom Lens 1 - 4.5x

#### Eyepiece WF10x Stereo Optical Microscope A23.1122 LED Illumination Zoom Lens 1 - 4.5x

| A23.1122 Stereo Microscope, 1.0~4.5x, 1:4.5 |                                                              | В | Т | AB | AT |
|---------------------------------------------|--------------------------------------------------------------|---|---|----|----|
| Head                                        | Binocular, Interpupillary Distance<br>55~75mm                | • |   | •  |    |
|                                             | Trinocular, Interpupillary Distance 55~75mm                  |   | • |    | •  |
| Eyepiece                                    | WF10x/22mm                                                   | • | • | •  | •  |
| Objective                                   | Zoom Lens 1~4.5x, Zoom Ratio:1:4.5,<br>Working Distance120mm | • | • | •  | •  |
| Stand                                       | Track Stand With Handle, With Upper/Bottom Light Source      | • | • |    |    |
|                                             | Pole Stand With Handle, With Upper/Bottom Light Source       |   |   | •  | •  |
| Illumination                                | Incident Illumination 3W LED Brightness Adjustable           | • | • | •  | •  |
|                                             | Transimitted Illumination 1W LED Brightness Adjustable       | • | • | •  | •  |
| Optional<br>Accessory                       | Eyepiece: WF10/23mm,WF15/17mm,WF20/12.5mm                    |   |   |    |    |
|                                             | Right Light Source                                           |   |   |    |    |
|                                             | Auxiliary Objective 0.5x, 2x                                 |   |   |    |    |
|                                             | C-mount                                                      |   |   |    |    |

## Stereo Microscope, 1.0~4.5x, 1:4.5

BottomLED 3W