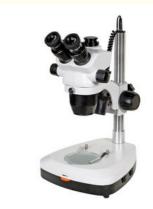

#### Eyepiece WF10x Stereo Optical Microscope A23.1122 LED Illumination Zoom Lens 1 - 4.5x

| A23.1122 Stereo Microscope, 1.0~4.5x, 1:4.5 |                                                              | В | Т | AB | AT |
|---------------------------------------------|--------------------------------------------------------------|---|---|----|----|
| Head                                        | Binocular, Interpupillary Distance<br>55~75mm                | • |   | •  |    |
|                                             | Trinocular, Interpupillary Distance 55~75mm                  |   | • |    | •  |
| Eyepiece                                    | WF10x/22mm                                                   | • | • | •  | •  |
| Objective                                   | Zoom Lens 1~4.5x, Zoom Ratio:1:4.5,<br>Working Distance120mm | • | • | •  | •  |
| Stand                                       | Track Stand With Handle, With Upper/Bottom Light Source      | • | • |    |    |
|                                             | Pole Stand With Handle, With Upper/Bottom Light Source       |   |   | •  | •  |
| Illumination                                | Incident Illumination 3W LED Brightness Adjustable           | • | • | •  | •  |
|                                             | Transimitted Illumination 1W LED Brightness Adjustable       | • | • | •  | •  |
| Optional<br>Accessory                       | Eyepiece: WF10/23mm,WF15/17mm,WF20/12.5mm                    |   |   |    |    |
|                                             | Right Light Source                                           |   |   |    |    |
|                                             | Auxiliary Objective 0.5x, 2x                                 |   |   |    |    |
|                                             | C-mount                                                      |   |   |    |    |