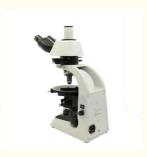

5.0701-T Polarizing Microscope

#### **Basic Information**

. Place of Origin: China

. Brand Name: CNOEC, OPTO-EDU

CE, Rohs · Certification: A15.0701 Model Number: • Minimum Order Quantity: 1 pc • Price: Negotiation

Packaging Details:

Carton Packing, For Export Transportation • Delivery Time: 5~20 Days

Payment Terms: T/T, West Union, Paypal

. Supply Ability: 5000 pcs/ Month



#### **Product Specification**

Application: Laboratory, Metallurgy, Mineralogy

. Focusing Type: Coaxial Coarse & Fine • Focusing Feature: Safety Stop Lock Ring Illumination: Halogen Lamp

· Working Stage:

• Condenser: Swing-out NA0.9/0.25 Abbe Condenser With

Iris Diaphragm & Filter

• Highlight: OPTO-EDU A15.0701-T,

> mineralogy polarizing microscope, polarizing mineralogy microscope



### More Images





| Items                                                               | A15.0701 Polarizing Microscope                                                                          | A15.0701-T |   |
|---------------------------------------------------------------------|---------------------------------------------------------------------------------------------------------|------------|---|
|                                                                     |                                                                                                         | В          | Т |
| Head                                                                | Seidentopf Binocular Viewing Head, Inclined at 30°                                                      | •          |   |
|