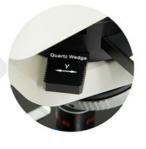

# **Polarizing Accessories**

Bertrand Lens, Focus/Center Adjustable Sliding In/Out Optical Path

1/4 λ Slip

The Switch Of Light Source on/off
The Rotary Knob of Brightness Adjustment