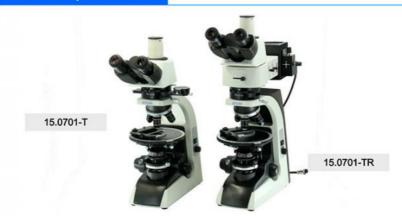

### More Images

| Items                                                               | A15.0701 Polarizing Microscope                                                                          | A15.0701-T |   |
|---------------------------------------------------------------------|---------------------------------------------------------------------------------------------------------|------------|---|
|                                                                     |                                                                                                         | В          | Т |
| Head                                                                | Seidentopf Binocular Viewing Head, Inclined at 30°                                                      | •          |   |
|                                                                     | Seidentopf Trinocular Viewing Head, Inclined at 30°                                                     |            | • |
| Eyepiece                                                            | WF10x/20 With Cross Hair, Diopter Adjustable,<br>Dia.23.2mm, 1pcs                                       | •          | • |
|                                                                     | WF10x/20 With Graticule, Diopter Adjustable,<br>Dia.23.2mm, 1pcs                                        | •          | • |
|                                                                     | WF10x/20, Diopter Adjustable, Dia. 23.2mm, 2pcs                                                         | •          | • |
| Objective                                                           | Infinity Plan Achromatic Objective 4x,10x for Reflected/Transmitted System                              | •          | • |
|                                                                     | Infinity Plan Achromatic Objective 20x, 40x, 60x for Transmitted System                                 | •          | • |
|                                                                     | Infinity Plan Achromatic Objective 20x, 40x, 60x for Reflected System                                   |            |   |
| Nosepiece                                                           | Backward Quadruple Nosepiece, Center<br>Adjustable                                                      | •          | • |
| Focusing                                                            | Coaxial Coarse & Fine Adjustment, Range<br>24mm,Fine Division 0.002mm                                   | •          | • |
| Stage                                                               | Attachable Mechanical Stage, Moving Range 30x40mm                                                       | •          | • |
|                                                                     | Diameter Ф160mm, Graduated in 1°<br>Increments, Minimum resolution 6' when using<br>vernier scale       | •          | • |
| Analyzer                                                            | Rotatable Analyzer With Gradation 0°-360°                                                               | •          | • |
| Polarizer                                                           | 360° Rotatable Under The Condenser                                                                      | •          | • |
| Bertrand Lens                                                       | Bertrand Lens, Focus/Center Adjustable Sliding<br>In/Out Of Optical Path                                | •          | • |
| Optical Compensator                                                 | λ Slip(First Class Red), 1/4λ Slip, Quartz Wedge                                                        | •          | • |
| Condenser                                                           | Swing-out NA0.9/0.25 Abbe Condenser With Iris<br>Diaphragm & Filter                                     | •          | • |
| Transmit Light                                                      | 12V/20W Halogen Lamp, Brightness Adjustable,<br>With Filter, Upgradable To 5W LED                       | •          | • |
| Reflect Light                                                       | 12V/50W Halogen Lamp With Iris Aperture<br>Diaphragm And Iris Field Diaphragm, Brightness<br>Adjustable |            |   |
| Adapter                                                             | C-Mount 0.4x                                                                                            |            | 0 |
| Filter                                                              | Blue Filter                                                                                             | 0          | 0 |
| Note: "●"In Table Is Standard Outfits, "○" Is Optional Accessories. |                                                                                                         |            |   |

A15.0701-T

**Transmit Polarizing Microscope** 