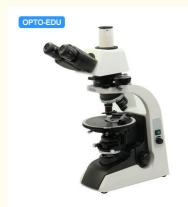

ineralogy OPTO-EDU A15.0701-T Polarizing Microscope

#### **Basic Information**

. Place of Origin: China

. Brand Name: CNOEC, OPTO-EDU

CE, Rohs · Certification: A15.0701 Model Number: • Minimum Order Quantity: 1 pc • Price: Negotiation

Packaging Details:

Carton Packing, For Export Transportation • Delivery Time: 5~20 Days

Payment Terms: T/T, West Union, Paypal

. Supply Ability: 5000 pcs/ Month



#### **Product Specification**

Application: Laboratory, Metallurgy, Mineralogy

. Focusing Type: Coaxial Coarse & Fine • Focusing Feature: Safety Stop Lock Ring Illumination: Halogen Lamp

· Working Stage:

• Condenser: Swing-out NA0.9/0.25 Abbe Condenser With

Iris Diaphragm & Filter

• Highlight: OPTO-EDU A15.0701-T,

> mineralogy polarizing microscope, polarizing mineralogy microscope



### More Images





| Items                                                               | A15.0701 Polarizing Microscope                                                                          | A15.0701-T |   |
|---------------------------------------------------------------------|---------------------------------------------------------------------------------------------------------|------------|---|
|                                                                     |                                                                                                         | В          | Т |
| Head                                                                | Seidentopf Binocular Viewing Head, Inclined at 30°                                                      | •          |