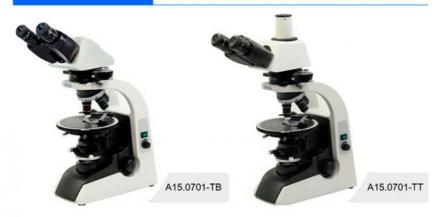

### More Images

| Items                                                               | A15.0701 Polarizing Microscope                                                                          | A15.0701-T |   |
|---------------------------------------------------------------------|---------------------------------------------------------------------------------------------------------|------------|---|
|                                                                     |                                                                                                         | В          | Т |
| Head                                                                | Seidentopf Binocular Viewing Head, Inclined at 30°                                                      | •          |   |
|                                                                     | Seidentopf Trinocular Viewing Head, Inclined at 30°                                                     |            | • |
| Eyepiece                                                            | WF10x/20 With Cross Hair, Diopter Adjustable,<br>Dia.23.2mm, 1pcs                                       | •          | • |
|                                                                     | WF10x/20 With Graticule, Diopter Adjustable,<br>Dia.23.2mm, 1pcs                                        | •          | • |
|                                                                     | WF10x/20, Diopter Adjustable, Dia. 23.2mm, 2pcs                                                         | •          | • |
| Objective                                                           | Infinity Plan Achromatic Objective 4x,10x for Reflected/Transmitted System                              | •          | • |
|                                                                     | Infinity Plan Achromatic Objective 20x, 40x, 60x for Transmitted System                                 | •          | • |
|                                                                     | Infinity Plan Achromatic Objective 20x, 40x, 60x for Reflected System                                   |            |   |
| Nosepiece                                                           | Backward Quadruple Nosepiece, Center<br>Adjustable                                                      | •          | • |
| Focusing                                                            | Coaxial Coarse & Fine Adjustment, Range<br>24mm,Fine Division 0.002mm                                   | •          | • |
| Stage                                                               | Attachable Mechanical Stage, Moving Range 30x40mm                                                       | •          | • |
|                                                                     | Diameter Ф160mm, Graduated in 1°<br>Increments, Minimum resolution 6' when using<br>vernier scale       | •          | • |
| Analyzer                                                            | Rotatable Analyzer With Gradation 0°-360°                                                               | •          | • |
| Polarizer                                                           | 360° Rotatable Under The Condenser                                                                      | •          | • |
| Bertrand Lens                                                       | Bertrand Lens, Focus/Center Adjustable Sliding<br>In/Out Of Optical Path                                | •          | • |
| Optical Compensator                                                 | λ Slip(First Class Red), 1/4λ Slip, Quartz Wedge                                                        | •          | • |
| Condenser                                                           | Swing-out NA0.9/0.25 Abbe Condenser With Iris<br>Diaphragm & Filter                                     | •          | • |
| Transmit Light                                                      | 12V/20W Halogen Lamp, Brightness Adjustable,<br>With Filter, Upgradable To 5W LED                       | •          | • |
| Reflect Light                                                       | 12V/50W Halogen Lamp With Iris Aperture<br>Diaphragm And Iris Field Diaphragm, Brightness<br>Adjustable |            |   |
| Adapter                                                             | C-Mount 0.4x                                                                                            |            | 0 |
| Filter                                                              | Blue Filter                                                                                             | 0          | 0 |
| Note: "●"In Table Is Standard Outfits, "○" Is Optional Accessories. |                                                                                                         |            |   |

A15.0701-T

**Transmit Polarizing Microscope** 