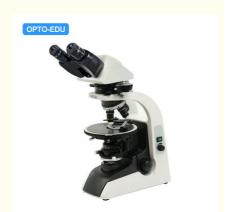

## Mineralogy OPTO-EDU A15.0701-T Polarizing Microscope

#### **Basic Information**

. Place of Origin: China

. Brand Name: CNOEC, OPTO-EDU

CE, Rohs · Certification: A15.0701 Model Number: • Minimum Order Quantity: 1 pc • Price: Negotiation

Packaging Details:

Carton Packing, For Export Transportation • Delivery Time: 5~20 Days

Payment Terms: T/T, West Union, Paypal

. Supply Ability: 5000 pcs/ Month



#### **Product Specification**

Application: Laboratory, Metallurgy, Mineralogy

. Focusing Type: Coaxial Coarse & Fine • Focusing Feature: Safety Stop Lock Ring Illumination: Halogen Lamp

· Working Stage:

• Condenser: Swing-out NA0.9/0.25 Abbe Condenser With

Iris Diaphragm & Filter

• Highlight: OPTO-EDU A15.0701-T,

> mineralogy polarizing microscope, polarizing mineralogy microscope



### More Images





| Items                                                               | A15.0701 Polarizing Microscope                                                                          | A15.0701-T |   |
|---------------------------------------------------------------------|---------------------------------------------------------------------------------------------------------|----------