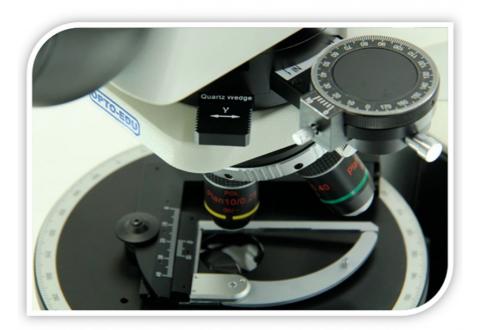

# **Polarizing Accessories**

Bertrand Lens, Focus/Center Adjustable Sliding In/Out Optical Path

1/4 λ Slip

The Switch Of Light Source on/off
The Rotary Knob of Brightness Adjustment