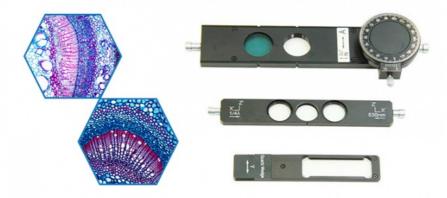

# **Polarizing Accessories**

Bertrand Lens, Focus/Center Adjustable Sliding In/Out Optical Path

1/4 λ Slip

The Switch Of Light Source on/off
The Rotary Knob of Brightness Adjustment