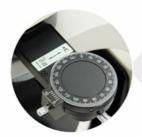

### More Images

| Items                                                               | A15.0701 Polarizing Microscope                                                                          | A15.0701-T |   |
|---------------------------------------------------------------------|---------------------------------------------------------------------------------------------------------|------------|---|
|                                                                     |                                                                                                         | В          | Т |
| Head                                                                | Seidentopf Binocular Viewing Head, Inclined at 30°                                                      | •          |   |
|                                                                     | Seidentopf Trinocular Viewing Head, Inclined at 30°                                                     |            | • |
| Eyepiece                                                            | WF10x/20 With Cross Hair, Diopter Adjustable,<br>Dia.23.2mm, 1pcs                                       | •          | • |
|                                                                     | WF10x/20 With Graticule, Diopter Adjustable,<br>Dia.23.2mm, 1pcs                                        | •          | • |
|                                                                     | WF10x/20, Diopter Adjustable, Dia. 23.2mm, 2pcs                                                         | •          | • |
| Objective                                                           | Infinity Plan Achromatic Objective 4x,10x for Reflected/Transmitted System                              | •          | • |
|                                                                     | Infinity Plan Achromatic Objective 20x, 40x, 60x for Transmitted System                                 | •          | • |
|                                                                     | Infinity Plan Achromatic Objective 20x, 40x, 60x for Reflected System                                   |            |   |
| Nosepiece                                                           | Backward Quadruple Nosepiece, Center<br>Adjustable                                                      | •          | • |
| Focusing                                                            | Coaxial Coarse & Fine Adjustment, Range<br>24mm,Fine Division 0.002mm                                   | •          | • |
| Stage                                                               | Attachable Mechanical Stage, Moving Range 30x40mm                                                       | •          | • |
|                                                                     | Diameter Ф160mm, Graduated in 1°<br>Increments, Minimum resolution 6' when using<br>vernier scale       | •          | • |
| Analyzer                                                            | Rotatable Analyzer With Gradation 0°-360°                                                               | •          | • |
| Polarizer                                                           | 360° Rotatable Under The Condenser                                                                      | •          | • |
| Bertrand Lens                                                       | Bertrand Lens, Focus/Center Adjustable Sliding<br>In/Out Of Optical Path                                | •          | • |
| Optical Compensator                                                 | λ Slip(First Class Red), 1/4λ Slip, Quartz Wedge                                                        | •          | • |
| Condenser                                                           | Swing-out NA0.9/0.25 Abbe Condenser With Iris<br>Diaphragm & Filter                                     | •          | • |
| Transmit Light                                                      | 12V/20W Halogen Lamp, Brightness Adjustable,<br>With Filter, Upgradable To 5W LED                       | •          | • |
| Reflect Light                                                       | 12V/50W Halogen Lamp With Iris Aperture<br>Diaphragm And Iris Field Diaphragm, Brightness<br>Adjustable |            |   |
| Adapter                                                             | C-Mount 0.4x                                                                                            |            | 0 |
| Filter                                                              | Blue Filter                                                                                             | 0          | 0 |
| Note: "●"In Table Is Standard Outfits, "○" Is Optional Accessories. |                                                                                                         |            |   |