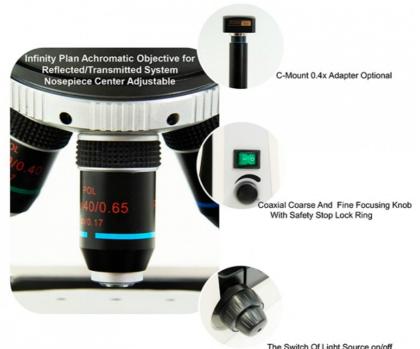

# **Polarizing Accessories**

Bertrand Lens, Focus/Center Adjustable Sliding In/Out Optical Path

1/4 λ Slip

The Switch Of Light Source on/off
The Rotary Knob of Brightness Adjustment