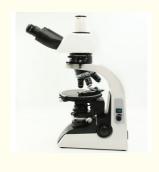

A15.0701-T Polarizing Microscope

#### **Basic Information**

. Place of Origin: China

. Brand Name: CNOEC, OPTO-EDU

CE, Rohs · Certification: A15.0701 Model Number: • Minimum Order Quantity: 1 pc • Price: Negotiation

Packaging Details:

Carton Packing, For Export Transportation • Delivery Time: 5~20 Days

Payment Terms: T/T, West Union, Paypal

. Supply Ability: 5000 pcs/ Month



#### **Product Specification**

Application: Laboratory, Metallurgy, Mineralogy

. Focusing Type: Coaxial Coarse & Fine • Focusing Feature: Safety Stop Lock Ring Illumination: Halogen Lamp

· Working Stage:

• Condenser: Swing-out NA0.9/0.25 Abbe Condenser With

Iris Diaphragm & Filter

• Highlight: OPTO-EDU A15.0701-T,

> mineralogy polarizing microscope, polarizing mineralogy microscope



### More Images





| Items                                                               | A15.0701 Polarizing Microscope                                                                          | A15.0701-T |   |
|---------------------------------------------------------------------|---------------------------------------------------------------------------------------------------------|------------|---|
|                                                                     |                                                                                                         | В          | Т |
| Head                                                                | Seidentopf Binocular Viewing Head, Inclined at 30°                                                      | •          |   |
|