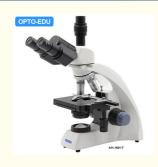

# PRODUCI DISPLAY

A11.1531-M Monocular Head Biological Microscope A11.1531-B Binocular Viewing Head Biological Microscope

A11.1531-T Trinocular Head Biological Microscope A11.1531-V Teaching Head Biological Microscope

▲ A11.1531-M Monocular Head Biological Microscope

▲ A11.1531-B Binocular Viewing Head Biological Microscope

▲ A11.1531-T Trinocular Head Biological Microscope

▲ A11.1531-V Teaching Head Biological Microscope