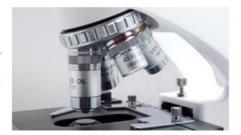

# 02 NOSEPIECE

Quadruple nosepiece with precise click stop. Equipped with 35mm achromatic CF objective 4X, 10X, 40Xs, 100Xs (oil).