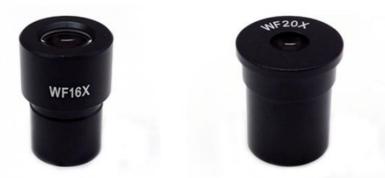

### **Optional Accessories:**

A11.1531 Biological Microscope Optional Accessories

| Eyepiece    | Wide Field Eyepiece WF20X/11mm                        | A51.1503-20 |
|-------------|-------------------------------------------------------|-------------|
| Objective   | Plan Achromatic CF Objectives 4X 10X 40Xs 100Xs (oil) | A52.1510    |
| CCD Adapter | 1.0X                                                  | A55.1530-10 |
| CCD Adapter | 0.5X                                                  | A55.1530-05 |

#### A51.1503-16 A51.1503-20