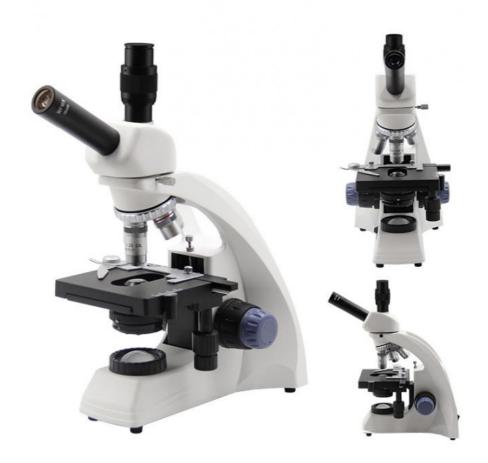

# PRODUCI DISPLAY

A11.1531-M Monocular Head Biological Microscope A11.1531-B Binocular Viewing Head Biological Microscope

A11.1531-T Trinocular Head Biological Microscope A11.1531-V Teaching Head Biological Microscope

▲ A11.1531-M Monocular Head Biological Microscope

▲ A11.1531-B Binocular Viewing Head Biological Microscope

▲ A11.1531-T Trinocular Head Biological Microscope

▲ A11.1531-V Teaching Head Biological Microscope

# O1 HEAD

Monocular, binocular, trinocular and teaching head available for choose. All heads inclined at 30°, rotatable 360°. For binocular and trinocular, left eyepiece tube diopter adjustable +/-5°.