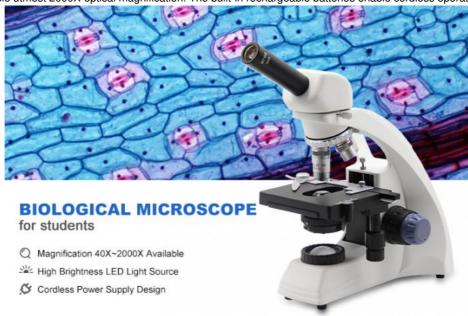

#### OPTO-EDU A11.1531 Low Cost 40X-2000X Available Biological Microscope For Student

Biological microscope is widely used to observe biological slices, biological cells, bacteria and living tissue culture, fluid precipitation observation and research, while observing other transparent or translucent objects and powder, fine particles and other objects.

A11.1531 is the best value entry level biological microscope, especially appreciated when budget is limited. All models are equipped with an integrated X-Y mechanical stage are supplied with an Abbe N.A. 1.25 condenser. Optional WF16X, WF20X eyepiece enable utmost 2000X optical magnification. The built-in rechargeable batteries enable cordless operation.