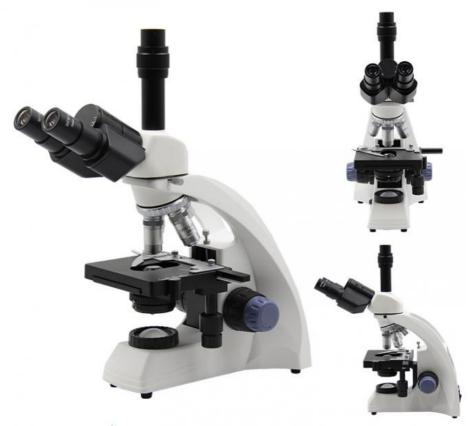

# PRODUCI DISPLAY

A11.1531-M Monocular Head Biological Microscope A11.1531-B Binocular Viewing Head Biological Microscope

A11.1531-T Trinocular Head Biological Microscope A11.1531-V Teaching Head Biological Microscope

▲ A11.1531-M Monocular Head Biological Microscope

▲ A11.1531-B Binocular Viewing Head Biological Microscope

▲ A11.1531-T Trinocular Head Biological Microscope

▲ A11.1531-V Teaching Head Biological Microscope

# O1 HEAD

Monocular, binocular, trinocular and teaching head available for choose. All heads inclined at 30°, rotatable 360°. For binocular and trinocular, left eyepiece tube diopter adjustable +/-5°.