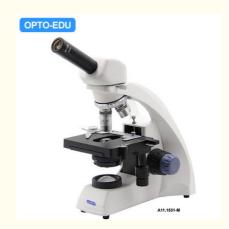

# PRODUCI DISPLAY

A11.1531-M Monocular Head Biological Microscope A11.1531-B Binocular Viewing Head Biological Microscope

A11.1531-T Trinocular Head Biological Microscope A11.1531-V Teaching Head Biological Microscope

▲ A11.1531-M Monocular Head Biological Microscope

▲ A11.1531-B Binocular Viewing Head Biological Microscope

▲ A11.1531-T Trinocular Head Biological Microscope

▲ A11.1531-V Teaching Head Biological Microscope