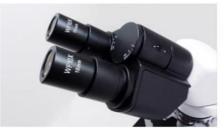

# O1 HEAD

Monocular, binocular, trinocular and teaching head available for choose. All heads inclined at 30°, rotatable 360°. For binocular and trinocular, left eyepiece tube diopter adjustable +/-5°.