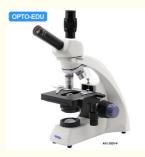

# PRODUCI DISPLAY

A11.1531-M Monocular Head Biological Microscope A11.1531-B Binocular Viewing Head Biological Microscope

A11.1531-T Trinocular Head Biological Microscope A11.1531-V Teaching Head Biological Microscope

▲ A11.1531-M Monocular Head Biological Microscope

▲ A11.1531-B Binocular Viewing Head Biological Microscope

▲ A11.1531-T Trinocular Head Biological Microscope

▲ A11.1531-V Teaching Head Biological Microscope