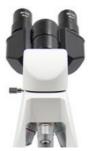

# O1 HEAD

Monocular, binocular, trinocular and teaching head available for choose. All heads inclined at 30°, rotatable 360°. For binocular and trinocular, left eyepiece tube diopter adjustable +/-5°.