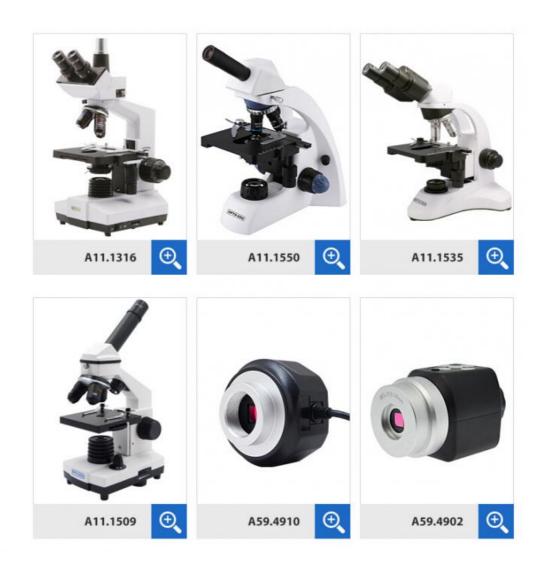

# PRODUCI DISPLAY

A11.1531-M Monocular Head Biological Microscope A11.1531-B Binocular Viewing Head Biological Microscope

A11.1531-T Trinocular Head Biological Microscope A11.1531-V Teaching Head Biological Microscope

▲ A11.1531-M Monocular Head Biological Microscope

▲ A11.1531-B Binocular Viewing Head Biological Microscope

▲ A11.1531-T Trinocular Head Biological Microscope

▲ A11.1531-V Teaching Head Biological Microscope

### **Optional Accessories:**

A11.1531 Biological Microscope Optional Accessories

| Eyepiece    | Wide Field Eyepiece WF20X/11mm                        | A51.1503-20 |
|-------------|-------------------------------------------------------|-------------|
| Objective   | Plan Achromatic CF Objectives 4X 10X 40Xs 100Xs (oil) | A52.1510    |
| CCD Adapter | 1.0X                                                  | A55.1530-10 |
| CCD Adapter | 0.5X                                                  | A55.1530-05 |