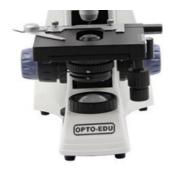

# 02 NOSEPIECE

Quadruple nosepiece with precise click stop. Equipped with 35mm achromatic CF objective 4X, 10X, 40Xs, 100Xs (oil).

# O3 WORKING STAGE

Intergrated double layer mechanical stage, size 110x125mm, moving range 35x50mm.

# 04 FOCUSING

Coaxial coarse & fine focusing adjustment, with tension adjustment, Fine division 0.002mm, coarse stroke 36mm.

# OG ABBE CONDENSER

Abbe Condenser N.A.1.25, With Iris Diaphragm, With Filter Holder, Spiral Up/Down.