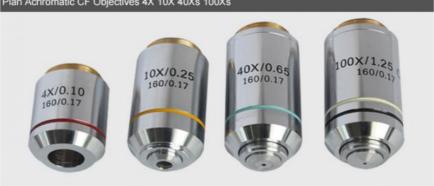

### **Optional Accessories:**

A11.1531 Biological Microscope Optional Accessories

| Eyepiece    | Wide Field Eyepiece WF20X/11mm                        | A51.1503-20 |
|-------------|-------------------------------------------------------|-------------|
| Objective   | Plan Achromatic CF Objectives 4X 10X 40Xs 100Xs (oil) | A52.1510    |
| CCD Adapter | 1.0X                                                  | A55.1530-10 |
| CCD Adapter | 0.5X                                                  | A55.1530-05 |

#### Plan Achromatic CF Objectives 4X 10X 40Xs 100Xs

# 02 NOSEPIECE

Quadruple nosepiece with precise click stop. Equipped with 35mm achromatic CF objective 4X, 10X, 40Xs, 100Xs (oil).