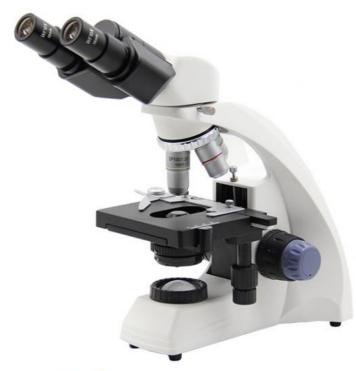

# PRODUCI DISPLAY

A11.1531-M Monocular Head Biological Microscope A11.1531-B Binocular Viewing Head Biological Microscope

A11.1531-T Trinocular Head Biological Microscope A11.1531-V Teaching Head Biological Microscope

▲ A11.1531-M Monocular Head Biological Microscope

▲ A11.1531-B Binocular Viewing Head Biological Microscope

▲ A11.1531-T Trinocular Head Biological Microscope

▲ A11.1531-V Teaching Head Biological Microscope