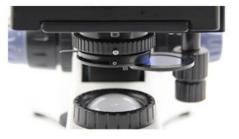

# OG ABBE CONDENSER

Abbe Condenser N.A.1.25, With Iris Diaphragm, With Filter Holder, Spiral Up/Down.