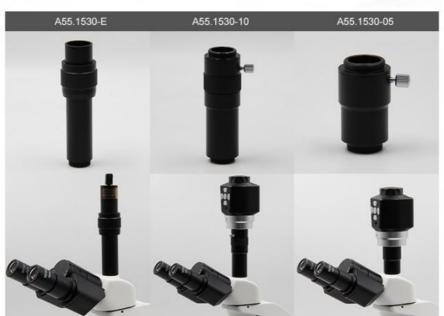

### **Optional Accessories:**

A11.1531 Biological Microscope Optional Accessories

| Eyepiece    | Wide Field Eyepiece WF20X/11mm                        | A51.1503-20 |
|-------------|-------------------------------------------------------|-------------|
| Objective   | Plan Achromatic CF Objectives 4X 10X 40Xs 100Xs (oil) | A52.1510    |
| CCD Adapter | 1.0X                                                  | A55.1530-10 |
| CCD Adapter | 0.5X                                                  | A55.1530-05 |