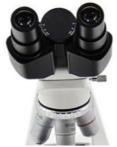

# O1 HEAD

Monocular, binocular, trinocular and teaching head available for choose. All heads inclined at 30°, rotatable 360°. For binocular and trinocular, left eyepiece tube diopter adjustable +/-5°.