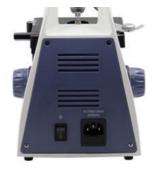

# 05 LIGHT SOURCE

High brightness 3W LED, brightness adjustable, with internal rechargeable batteries and external 100-240V battery charger/mains adapter.