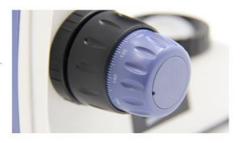

# 04 FOCUSING

Coaxial coarse & fine focusing adjustment, with tension adjustment, Fine division 0.002mm, coarse stroke 36mm.