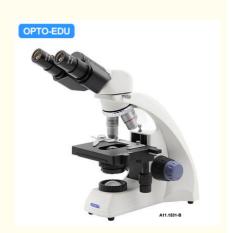

# PRODUCI DISPLAY

A11.1531-M Monocular Head Biological Microscope A11.1531-B Binocular Viewing Head Biological Microscope

A11.1531-T Trinocular Head Biological Microscope A11.1531-V Teaching Head Biological Microscope

▲ A11.1531-M Monocular Head Biological Microscope

▲ A11.1531-B Binocular Viewing Head Biological Microscope

▲ A11.1531-T Trinocular Head Biological Microscope

▲ A11.1531-V Teaching Head Biological Microscope