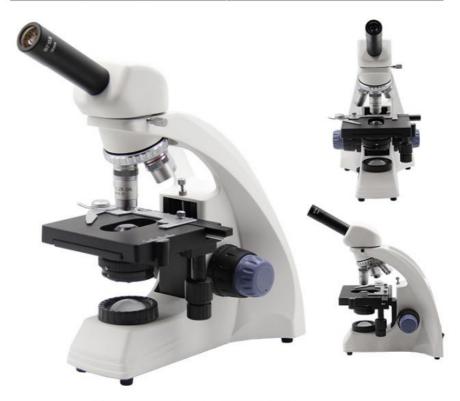

# PRODUCI DISPLAY

A11.1531-M Monocular Head Biological Microscope A11.1531-B Binocular Viewing Head Biological Microscope

A11.1531-T Trinocular Head Biological Microscope A11.1531-V Teaching Head Biological Microscope

▲ A11.1531-M Monocular Head Biological Microscope

▲ A11.1531-B Binocular Viewing Head Biological Microscope

▲ A11.1531-T Trinocular Head Biological Microscope

▲ A11.1531-V Teaching Head Biological Microscope