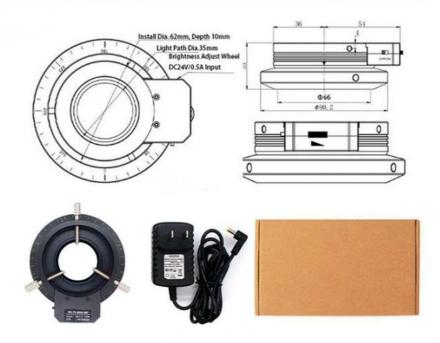

### **Product Details**

### Product Specification

| A56.3910 Polarizing LED Ring Light |                            |
|------------------------------------|----------------------------|
| Input Voltage                      | DC24V/500mA                |
| Service Life                       | >20000Hours                |
| Luminous Color                     | White Light                |
| Inner Dia.                         | 35mm                       |
| Out Dia.                           | 90mm                       |
| Installing Calibre                 | 62mm                       |
| Output Voltage                     | DC12V                      |
| Brightness Adjustment              | 0~100% Dimming             |
| Power                              | 10W                        |
| LED Quantity                       | 120(Φ3 Plug-in Lamp Beads) |
| Material                           | Metal Shell                |
| Color Temperature                  | 6000K~6500K                |
| Product Weight                     | 350g                       |