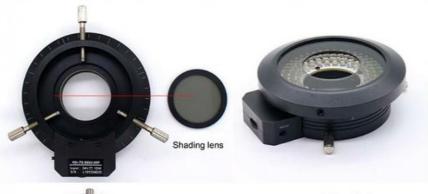

### **Product Description**

- Special polarized light material, polarized light rotation image is clear
- Brightness Adjustable 0~100% Dimming
- Integrated design, easy to install and save space
- The power supply and light source are designed separately
- The colorless temperature changes when the light source is adjusted
- No flicker of fluorescent lamp, the image is clear

# A56.3910 Polarizing LED Ring Light