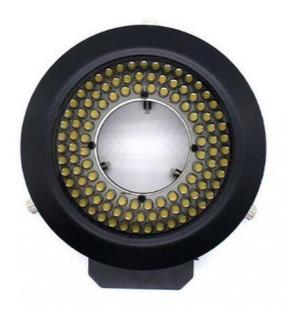

## 10W Polarizing LED Ring Light A56.0600 Microscope Accessories

# A56.3910 Polarizing LED Ring Light

### Product Specification

| A56.3910 Polarizing LED Ring Light |                            |
|------------------------------------|----------------------------|
| Input Voltage                      | DC24V/500mA                |
| Service Life                       | >20000Hours                |
| Luminous Color                     | White Light                |
| Inner Dia.                         | 35mm                       |
| Out Dia.                           | 90mm                       |
| Installing Calibre                 | 62mm                       |
| Output Voltage                     | DC12V                      |
| Brightness Adjustment              | 0~100% Dimming             |
| Power                              | 10W                        |
| LED Quantity                       | 120(Φ3 Plug-in Lamp Beads) |
| Material                           | Metal Shell                |
| Color Temperature                  | 6000K~6500K                |
| Product Weight                     | 350g                       |