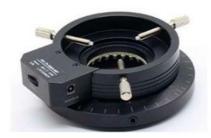

# A56.3910 Polarizing LED Ring Light

### **Product Details**

### Product Specification

| A56.3910 Polarizing LED Ring Light |                            |
|------------------------------------|----------------------------|
| Input Voltage                      | DC24V/500mA                |
| Service Life                       | >20000Hours                |
| Luminous Color                     | White Light                |
| Inner Dia.                         | 35mm                       |
| Out Dia.                           | 90mm                       |
| Installing Calibre                 | 62mm                       |
| Output Voltage                     | DC12V                      |
| Brightness Adjustment              | 0~100% Dimming             |
| Power                              | 10W                        |
| LED Quantity                       | 120(Φ3 Plug-in Lamp Beads) |
| Material                           | Metal Shell                |
| Color Temperature                  | 6000K~6500K                |
| Product Weight                     | 350g                       |