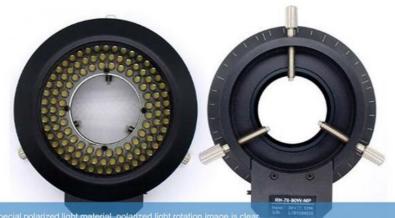

### **Product Description**

- Special polarized light material, polarized light rotation image is clear
- Brightness Adjustable 0~100% Dimming
- Integrated design, easy to install and save space
- The power supply and light source are designed separately
- The colorless temperature changes when the light source is adjusted
- No flicker of fluorescent lamp, the image is clear

# A56.3910 Polarizing LED Ring Light