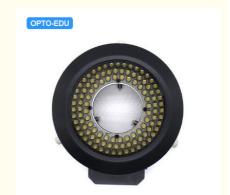

## 10W Polarizing LED Ring Light A56.0600 Microscope Accessories

### **Product Specification**

Applications: Microscope

• Certification: CE

• Product Name: Microscope Accessories

Luminous Color: White LightOutput Voltage: DC12VPower: 10W

LED Quantity: 120(Φ3 Plug-in Lamp Beads)
 Highlight: A56.0600 Microscope Accessories,

10W microscope led light, DC12V microscope led light

### **Product Description**

- Special polarized light material, polarized light rotation image is clear
- Brightness Adjustable 0~100% Dimming
- Integrated design, easy to install and save space
- The power supply and light source are designed separately
- The colorless temperature changes when the light source is adjusted
- No flicker of fluorescent lamp, the image is clear

### Product Specification

| A56.3910 Polarizing LED Ring Light |                            |
|------------------------------------|----------------------------|
| Input Voltage                      | DC24V/500mA                |
| Service Life                       | >20000Hours                |
| Luminous Color                     | White Light                |
| Inner Dia.                         | 35mm                       |
| Out Dia.                           | 90mm                       |
| Installing Calibre                 | 62mm                       |
| Output Voltage                     | DC12V                      |
| Brightness Adjustment              | 0~100% Dimming             |
| Power                              | 10W                        |
| LED Quantity                       | 120(Φ3 Plug-in Lamp Beads) |
| Material                           | Metal Shell                |
| Color Temperature                  | 6000K~6500K                |
| Product Weight                     | 350g                       |