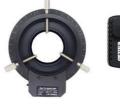

# A56.3910 Polarizing LED Ring Light

### **Product Details**

### Product Specification

| A56.3910 Polarizing LED Ring Light |                            |
|------------------------------------|----------------------------|
| Input Voltage                      | DC24V/500mA                |
| Service Life                       | >20000Hours                |
| Luminous Color                     | White Light                |
| Inner Dia.                         | 35mm                       |
| Out Dia.                           | 90mm                       |
| Installing Calibre                 | 62mm                       |
| Output Voltage                     | DC12V                      |
| Brightness Adjustment              | 0~100% Dimming             |
| Power                              | 10W                        |
| LED Quantity                       | 120(Φ3 Plug-in Lamp Beads) |
| Material                           | Metal Shell                |
| Color Temperature                  | 6000K~6500K                |
| Product Weight                     | 350g                       |