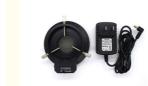

## 10W Polarizing LED Ring Light A56.0600 Microscope Accessories

### **Basic Information**

• Place of Origin: China

• Brand Name: CNOEC, OPTO-EDU

Certification: CE, Rohs
Model Number: A56.3910
Minimum Order Quantity: 1 pc

Price: FOB \$1~1000, Depend on Order Quantity
 Packaging Details: Carton Packing, For Export Transportation

• Delivery Time: 5~20 Days

• Payment Terms: T/T, West Union, Paypal

Supply Ability: 5000 pcs/ Month



### **Product Specification**

Applications: Microscope

• Certification: CE

• Product Name: Microscope Accessories

Luminous Color: White LightOutput Voltage: DC12VPower: 10W

LED Quantity: 120(Φ3 Plug-in Lamp Beads)
 Highlight: A56.0600 Microscope Accessories,

10W microscope led light, DC12V microscope led light







### More Images







### **Product Description**

- Special polarized light material, polarized light rotation image is clear
- Brightness Adjustable 0~100% Dimming
- Integrated design, easy to install and save space
- The power supply and light source are designed separately
- The colorless temperature changes when the light source is adjusted
- No flicker of fluorescent lamp, the image is clear



OPTO-EDU (BEIJING) CO., LTD.

OPTO-EDU

F-1501 Wanda Plaza, No.18 Shijingshan Road, Beijing 100043, China Tel:+8610 88696020 Fax:+8610 88696085

# A56.3910 Polarizing LED Ring Light



### **Product Details**





### **Product Details**







### Product Specification

| A56.3910 Polarizing LED Ring Light |                            |
|------------------------------------|----------------------------|
| Input