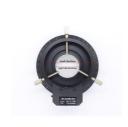

## 10W Polarizing LED Ring Light A56.0600 Microscope Accessories

### **Basic Information**

• Place of Origin: China

• Brand Name: CNOEC, OPTO-EDU

Certification: CE, Rohs
Model Number: A56.3910
Minimum Order Quantity: 1 pc

Price: FOB \$1~1000, Depend on Order Quantity
 Packaging Details: Carton Packing, For Export Transportation

• Delivery Time: 5~20 Days

• Payment Terms: T/T, West Union, Paypal

Supply Ability: 5000 pcs/ Month



### **Product Specification**

Applications: Microscope

• Certification: CE

• Product Name: Microscope Accessories

Luminous Color: White LightOutput Voltage: DC12VPower: 10W

LED Quantity: 120(Φ3 Plug-in Lamp Beads)
 Highlight: A56.0600 Microscope Accessories,

10W microscope led light, DC12V microscope led light







### More Images







### **Product Description**

- Special polarized light material, polarized light rotation image is clear
- Brightness Adjustable 0~100% Dimming
- Integrated design, easy to install and save space
- The power supply and light source are designed separately
- The colorless temperature changes when the light source is adjusted
- No flicker of fluorescent lamp, the image is clear



OPTO-EDU (BEIJING) CO., LTD.

OPTO-EDU

F-1501 Wanda Plaza, No.18 Shijingshan Road, Beijing 100043, China Tel:+8610 88696020 Fax:+8610 88696085

# A56.3910 Polarizing LED Ring Light



### **Product Details**





### **Product Details**







### Product Specification

| A56.3910 Polarizing LED Ring Light |                            |
|------------------------------------|----------------------------|
| In