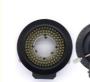

## 10W Polarizing LED Ring Light A56.0600 Microscope Accessories

### **Basic Information**

• Place of Origin: China

• Brand Name: CNOEC, OPTO-EDU

Certification: CE, Rohs
Model Number: A56.3910
Minimum Order Quantity: 1 pc

Price: FOB \$1~1000, Depend on Order Quantity
 Packaging Details: Carton Packing, For Export Transportation

• Delivery Time: 5~20 Days

• Payment Terms: T/T, West Union, Paypal

Supply Ability: 5000 pcs/ Month



### **Product Specification**

Applications: Microscope

• Certification: CE

• Product Name: Microscope Accessories

Luminous Color: White LightOutput Voltage: DC12VPower: 10W

LED Quantity: 120(Φ3 Plug-in Lamp Beads)
 Highlight: A56.0600 Microscope Accessories,

10W microscope led light, DC12V microscope led light







### More Images







### **Product Description**

- Special polarized light material, polarized light rotation image is clear
- Brightness Adjustable 0~100% Dimming
- Integrated design, easy to install and save space
- The power supply and light source are designed separately
- The colorless temperature changes when the light source is adjusted
- No flicker of fluorescent lamp, the image is clear



OPTO-EDU (BEIJING) CO., LTD.

OPTO-EDU

F-1501 Wanda Plaza, No.18 Shijingshan Road, Beijing 100043, China Tel:+8610 88696020 Fax:+8610 88696085

# A56.3910 Polarizing LED Ring Light



### **Product Details**





### **Product Details**







### Product Specification

| A56.3910 Polarizing LED Ring Light |                            |
|------------------------------------|----------------------------|
| Inpu