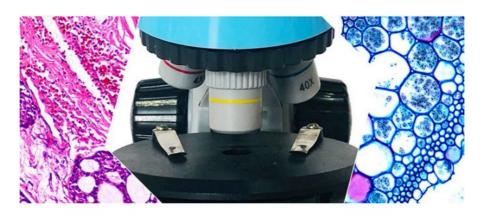

### **Product Specification**

• Head: Monocular, 45°

• Eyepiece: WF10x-16x Zoom Eyepiece

Nosepiece: Triple

Objective: 4x, 10x, 40xsMagnification: 40x~640x

• Working Stage: Clip Stage, 81x81mm, With 6 Holes Iris

Diaphragm

• Focusing: Coarse Focusing Knob, Focusing Range

25mm

• Light Source: LED Illumination, Brightness Adjustable

Power: 3xAAA Battery

 Packing: Polyfoam Protection + Strong Master Carton
 Highlight: opto edu monocular compound microscope, 40x monocular compound microscope,

## **Product Description**

Monocular, 45°, WF10x-16x zoom eyepiece, Triple, Objective 4x10x40xs, stage 81\*81mm with clip, 6 holes disc disphragm, LED lamp, brightness adjustable, plastic base with battery pack.