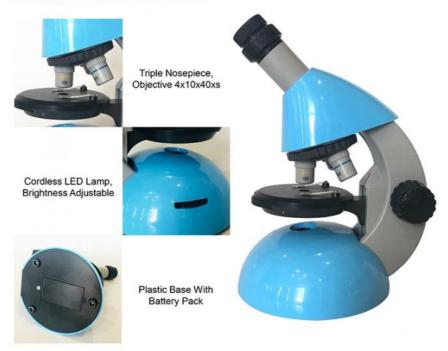

### **Product Specification**

• Head: Monocular, 45°

• Eyepiece: WF10x-16x Zoom Eyepiece

Nosepiece: Triple

Objective: 4x, 10x, 40xsMagnification: 40x~640x

• Working Stage: Clip Stage, 81x81mm, With 6 Holes Iris

Diaphragm

• Focusing: Coarse Focusing Knob, Focusing Range

25mm

• Light Source: LED Illumination, Brightness Adjustable

Power: 3xAAA Battery

 Packing: Polyfoam Protection + Strong Master Carton
 Highlight: opto edu monocular compound microscope, 40x monocular compound microscope,

## **Product Description**

Monocular, 45°, WF10x-16x zoom eyepiece, Triple, Objective 4x10x40xs, stage 81\*81mm with clip, 6 holes disc disphragm, LED lamp, brightness adjustable, plastic base with battery pack.

| A11.1527 Student Biological Microscope |                                                  |
|----------------------------------------|--------------------------------------------------|
| Head                                   | Monocular, 45°                                   |
| Eyepiece                               | WF10x-16x zoom eyepiece                          |
| Nosepiece                              | Triple                                           |
| Objective                              | 4x, 10x, 40xs                                    |
| Magnification                          | 40x~640x                                         |
| Working Stage                          | Clip Stage, 81x81mm, With 6 Holes Iris Diaphragm |
| Focusing                               | Coarse Focusing Knob, Focusing Range 25mm        |
| Light Source                           | LED Illumination, Brightness Adjustable          |
| Power                                  | 3xAAA Battery                                    |
| Packing                                | Polyfoam Protection + Strong Master Carton       |