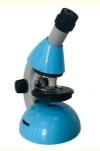

mum Order Quantity: 1 pc

Price: FOB \$1~1000, Depend on Order Quantity
 Packaging Details: Carton Packing, For Export Transportation

• Delivery Time: 5~20 Days

Payment Terms: T/T, West Union, Paypal

• Supply Ability: 5000 pcs/ Month



### **Product Specification**

• Head: Monocular, 45°

• Eyepiece: WF10x-16x Zoom Eyepiece

Nosepiece: Triple

Objective: 4x, 10x, 40xsMagnification: 40x~640x

• Working Stage: Clip Stage, 81x81mm, With 6 Holes Iris

Diaphragm

• Focusing: Coarse Focusing Knob, Focusing Range

25mm

• Light Source: LED Illumination, Brightness Adjustable

Power: 3xAAA Battery

 Packing: Polyfoam Protection + Strong Master Carton
 Highlight: opto edu monocular compound microscope, 40x monocular compound microscope,

640x monocular compound microscope



## More Images





## **Product Description**

Monocular, 45°, WF10x-16x zoom eyepiece, Triple, Objective 4x10x40xs, stage 81\*81mm with clip, 6 holes disc disphragm, LED lamp, brightness adjustable, plastic base with battery pack.

| A11.1527 Student Biological Microscope |                                                  |
|----------------------------------------|--------------------------------------------------|
| Head                                   | Monocular, 45°                                   |
| Eyepiece                               | WF10x-16x zoom eyepiece                          |
| Nosepiece                              | Triple                                           |
| Objective                              | 4x, 10x, 40xs                                    |
| Magnification