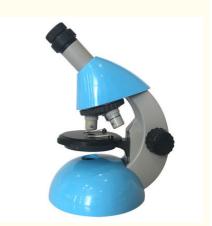

### **Product Specification**

• Head: Monocular, 45°

• Eyepiece: WF10x-16x Zoom Eyepiece

Nosepiece: Triple

Objective: 4x, 10x, 40xsMagnification: 40x~640x

• Working Stage: Clip Stage, 81x81mm, With 6 Holes Iris

Diaphragm

• Focusing: Coarse Focusing Knob, Focusing Range

25mm

• Light Source: LED Illumination, Brightness Adjustable

Power: 3xAAA Battery

 Packing: Polyfoam Protection + Strong Master Carton
 Highlight: opto edu monocular compound microscope, 40x monocular compound microscope,

## **Product Description**

Monocular, 45°, WF10x-16x zoom eyepiece, Triple, Objective 4x10x40xs, stage 81\*81mm with clip, 6 holes disc disphragm, LED lamp, brightness adjustable, plastic base with battery pack.

| A11.1527 Student Biological Microscope |                                                  |
|----------------------------------------|--------------------------------------------------|
| Head                                   | Monocular, 45°                                   |
| Eyepiece                               | WF10x-16x zoom eyepiece                          |
| Nosepiece                              | Triple                                           |
| Objective                              | 4x, 10x, 40xs                                    |
| Magnification                          | 40x~640x                                         |
| Working Stage                          | Clip Stage, 81x81mm, With 6 Holes Iris Diaphragm |
| Focusing                               | Coarse Focusing Knob, Focusing Range 25mm        |
| Light Source                           | LED Illumination, Brightness Adjustable          |
| Power                                  | 3xAAA Battery                                    |
| Packing                                | Polyfoam Protection + Strong Master Carton       |