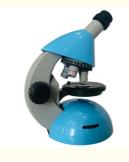

nimum Order Quantity: 1 pc

Price: FOB \$1~1000, Depend on Order Quantity
 Packaging Details: Carton Packing, For Export Transportation

• Delivery Time: 5~20 Days

Payment Terms: T/T, West Union, Paypal

• Supply Ability: 5000 pcs/ Month



### **Product Specification**

• Head: Monocular, 45°

• Eyepiece: WF10x-16x Zoom Eyepiece

Nosepiece: Triple

Objective: 4x, 10x, 40xsMagnification: 40x~640x

• Working Stage: Clip Stage, 81x81mm, With 6 Holes Iris

Diaphragm

• Focusing: Coarse Focusing Knob, Focusing Range

25mm

• Light Source: LED Illumination, Brightness Adjustable

Power: 3xAAA Battery

 Packing: Polyfoam Protection + Strong Master Carton
 Highlight: opto edu monocular compound microscope, 40x monocular compound microscope,

640x monocular compound microscope



## More Images





## **Product Description**

Monocular, 45°, WF10x-16x zoom eyepiece, Triple, Objective 4x10x40xs, stage 81\*81mm with clip, 6 holes disc disphragm, LED lamp, brightness adjustable, plastic base with battery pack.

| A11.1527 Student Biological Microscope |                                                  |
|----------------------------------------|--------------------------------------------------|
| Head                                   | Monocular, 45°                                   |
| Eyepiece                               | WF10x-16x zoom eyepiece                          |
| Nosepiece                              | Triple                                           |
| Objective                              | 4x, 10x, 40xs                                    |
| Magnification