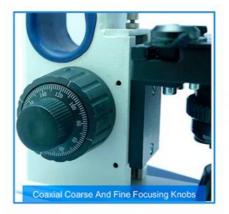

### **Product Description**

| A11.1123 Economical Binocular Biological Microscope |                                                                                     |
|-----------------------------------------------------|-------------------------------------------------------------------------------------|
|                                                     | Slinding Binocular Head, 45°Inclined, 360°Rotatable                                 |
| Eyepiece                                            | WF10x 2 pcs, 1pc With Pointer                                                       |
| Nosepiece                                           | Quadruple Revolving Nosepiece                                                       |
| Objective                                           | Achromatic 4x,10x,40x(Spring),100x(Spring,Oil)                                      |
| Working Stage                                       | Double Layers Mechanical Stage 100x90mm, Moving Range<br>30x60mm                    |
| Condenser                                           | Abbe Condenser N.A1.25 With Iris Diaphragm                                          |
| Focusing                                            | Coaxial Coarse And Fine Focusing Knobs                                              |
| Illumination                                        | Dual LED Light, Up/Bottom Illumination, Brightness Adjustable                       |
| Power Supply                                        | By External AC/DC Adaptor                                                           |
|                                                     | By 3xAA Rechargeable Batteries<br>(If Shipped By Air, Battery Will NOT Be Included) |