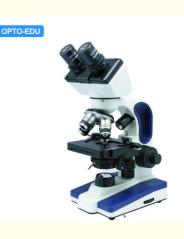

## 1000x CNOEC CE Binocular Optical Microscope For Home

Carton Packing, For Export Transportation

### **Product Description**

| A11.1123 Economical Binocular Biological Microscope |                                                                                     |
|-----------------------------------------------------|-------------------------------------------------------------------------------------|
|                                                     | Slinding Binocular Head, 45°Inclined, 360°Rotatable                                 |
| Eyepiece                                            | WF10x 2 pcs, 1pc With Pointer                                                       |
| Nosepiece                                           | Quadruple Revolving Nosepiece                                                       |
| Objective                                           | Achromatic 4x,10x,40x(Spring),100x(Spring,Oil)                                      |
| Working Stage                                       | Double Layers Mechanical Stage 100x90mm, Moving Range<br>30x60mm                    |
| Condenser                                           | Abbe Condenser N.A1.25 With Iris Diaphragm                                          |
| Focusing                                            | Coaxial Coarse And Fine Focusing Knobs                                              |
| Illumination                                        | Dual LED Light, Up/Bottom Illumination, Brightness Adjustable                       |
| Power Supply                                        | By External AC/DC Adaptor                                                           |
|                                                     | By 3xAA Rechargeable Batteries<br>(If Shipped By Air, Battery Will NOT Be Included) |