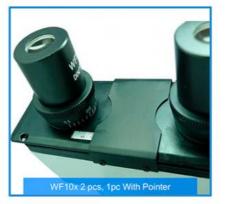

### **Product Description**

| A11.1123 Economical Binocular Biological Microscope |                                                                                     |
|-----------------------------------------------------|-------------------------------------------------------------------------------------|
|                                                     | Slinding Binocular Head, 45°Inclined, 360°Rotatable                                 |
| Eyepiece                                            | WF10x 2 pcs, 1pc With Pointer                                                       |
| Nosepiece                                           | Quadruple Revolving Nosepiece                                                       |
| Objective                                           | Achromatic 4x,10x,40x(Spring),100x(Spring,Oil)                                      |
| Working Stage                                       | Double Layers Mechanical Stage 100x90mm, Moving Range<br>30x60mm                    |
| Condenser                                           | Abbe Condenser N.A1.25 With Iris Diaphragm                                          |
| Focusing                                            | Coaxial Coarse And Fine Focusing Knobs                                              |
| Illumination                                        | Dual LED Light, Up/Bottom Illumination, Brightness Adjustable                       |
| Power Supply                                        | By External AC/DC Adaptor                                                           |
|                                                     | By 3xAA Rechargeable Batteries<br>(If Shipped By Air, Battery Will NOT Be Included) |