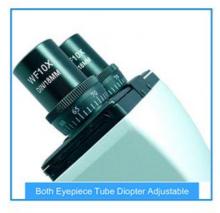

### **Product Description**

| A11.1123 Economical Binocular Biological Microscope |                                                                                     |
|-----------------------------------------------------|-------------------------------------------------------------------------------------|
|                                                     | Slinding Binocular Head, 45°Inclined, 360°Rotatable                                 |
| Eyepiece                                            | WF10x 2 pcs, 1pc With Pointer                                                       |
| Nosepiece                                           | Quadruple Revolving Nosepiece                                                       |
| Objective                                           | Achromatic 4x,10x,40x(Spring),100x(Spring,Oil)                                      |
| Working Stage                                       | Double Layers Mechanical Stage 100x90mm, Moving Range<br>30x60mm                    |
| Condenser                                           | Abbe Condenser N.A1.25 With Iris Diaphragm                                          |
| Focusing                                            | Coaxial Coarse And Fine Focusing Knobs                                              |
| Illumination                                        | Dual LED Light, Up/Bottom Illumination, Brightness Adjustable                       |
| Power Supply                                        | By External AC/DC Adaptor                                                           |
|                                                     | By 3xAA Rechargeable Batteries<br>(If Shipped By Air, Battery Will NOT Be Included) |