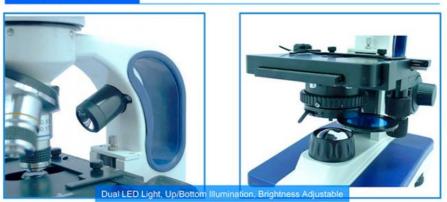

### **Product Description**

| A11.1123 Economical Binocular Biological Microscope |                                                                                     |
|-----------------------------------------------------|-------------------------------------------------------------------------------------|
|                                                     | Slinding Binocular Head, 45°Inclined, 360°Rotatable                                 |
| Eyepiece                                            | WF10x 2 pcs, 1pc With Pointer                                                       |
| Nosepiece                                           | Quadruple Revolving Nosepiece                                                       |
| Objective                                           | Achromatic 4x,10x,40x(Spring),100x(Spring,Oil)                                      |
| Working Stage                                       | Double Layers Mechanical Stage 100x90mm, Moving Range<br>30x60mm                    |
| Condenser                                           | Abbe Condenser N.A1.25 With Iris Diaphragm                                          |
| Focusing                                            | Coaxial Coarse And Fine Focusing Knobs                                              |
| Illumination                                        | Dual LED Light, Up/Bottom Illumination, Brightness Adjustable                       |
| Power Supply                                        | By External AC/DC Adaptor                                                           |
|                                                     | By 3xAA Rechargeable Batteries<br>(If Shipped By Air, Battery Will NOT Be Included) |