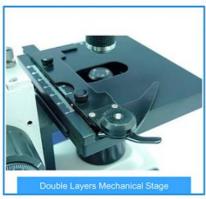

### **Product Description**

| A11.1123 Economical Binocular Biological Microscope |                                                                                     |
|-----------------------------------------------------|-------------------------------------------------------------------------------------|
|                                                     | Slinding Binocular Head, 45°Inclined, 360°Rotatable                                 |
| Eyepiece                                            | WF10x 2 pcs, 1pc With Pointer                                                       |
| Nosepiece                                           | Quadruple Revolving Nosepiece                                                       |
| Objective                                           | Achromatic 4x,10x,40x(Spring),100x(Spring,Oil)                                      |
| Working Stage                                       | Double Layers Mechanical Stage 100x90mm, Moving Range<br>30x60mm                    |
| Condenser                                           | Abbe Condenser N.A1.25 With Iris Diaphragm                                          |
| Focusing                                            | Coaxial Coarse And Fine Focusing Knobs                                              |
| Illumination                                        | Dual LED Light, Up/Bottom Illumination, Brightness Adjustable                       |
| Power Supply                                        | By External AC/DC Adaptor                                                           |
|                                                     | By 3xAA Rechargeable Batteries<br>(If Shipped By Air, Battery Will NOT Be Included) |