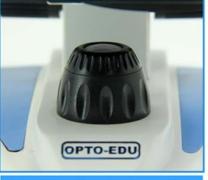

|
| 1 '                                    | Achromatic 4x,10x,40x                           |
|                                        | Backward Triple Revolving Nosepiece             |
|                                        | Clip Stage With Disc Diaphragm                  |
| Focusing                               | Coaxial Coarse & Fine Focusing Knob             |
| Illumination                           | LED Light                                       |
| Power Supply                           | External Transformer, 3xAA Battery<br>Available |

# **Product Details**



Backward triple revolving nosepiece Achromatic 4x,10x,40x



Single layer working stage with slide clip



Disc diaphragm, adjust the amount of incoming light to obtain higher quality images



Built-in Bottom LED light, brightness adjustable





**Our Product Introduction**