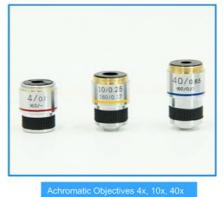

## **Product Specification**

Head:Eyepiece:

• Objective:

• Nosepiece:

• Stage:

Focusing:Illumination:

- Monocular Head, 360° Rotatable WF10X Achromatic 4x,10x,40x Backward Triple Revolving Nosepiece Clip Stage With Disc Diaphragm Coaxial Coarse & Fine Focusing Knob LED Light External Transformer, 3xAA Battery
- Highlight:

#### **Product Description**

| A11.1321 Student Biological Microscope |                                                 |
|----------------------------------------|-------------------------------------------------|
| Head                                   | Monocular Head, 360º Rotatable                  |
| Eyepiece                               | WF10x                                           |
| 1 '                                    | Achromatic 4x,10x,40x                           |
|                                        | Backward Triple Revolving Nosepiece             |
|                                        | Clip Stage With Disc Diaphragm                  |
| Focusing                               | Coaxial Coarse & Fine Focusing Knob             |
| Illumination                           | LED Light                                       |
| Power Supply                           | External Transformer, 3xAA Battery<br>Available |

# **Product Details**

Backward triple revolving nosepiece Achromatic 4x,10x,40x

Single layer working stage with slide clip

Disc diaphragm, adjust the amount of incoming light to obtain higher quality images