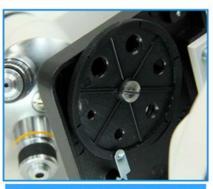

# **Product Details**

Backward triple revolving nosepiece Achromatic 4x,10x,40x

Single layer working stage with slide clip

Disc diaphragm, adjust the amount of incoming light to obtain higher quality images