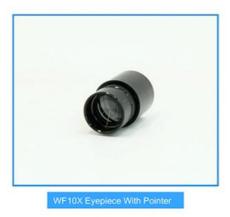

## **Product Specification**

Head:Eyepiece:

• Objective:

• Nosepiece:

• Stage:

Focusing:Illumination:

- Monocular Head, 360° Rotatable WF10X Achromatic 4x,10x,40x Backward Triple Revolving Nosepiece Clip Stage With Disc Diaphragm Coaxial Coarse & Fine Focusing Knob LED Light External Transformer, 3xAA Battery
- Highlight:

#### **Product Description**

| A11.1321 Student Biological Microscope |                                                 |
|----------------------------------------|-------------------------------------------------|
| Head                                   | Monocular Head, 360º Rotatable                  |
| Eyepiece                               | WF10x                                           |
| 1 '                                    | Achromatic 4x,10x,40x                           |
|                                        | Backward Triple Revolving Nosepiece             |
|                                        | Clip Stage With Disc Diaphragm                  |
| Focusing                               | Coaxial Coarse & Fine Focusing Knob             |
| Illumination                           | LED Light                                       |
| Power Supply                           | External Transformer, 3xAA Battery<br>Available |