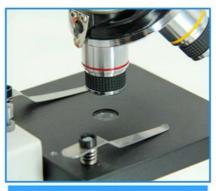

# **Product Details**

Backward triple revolving nosepiece Achromatic 4x,10x,40x

Single layer working stage with slide clip

Disc diaphragm, adjust the amount of incoming light to obtain higher quality images