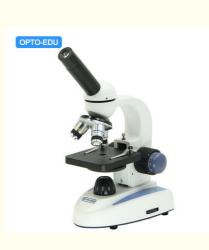

## **Product Specification**

Head:Eyepiece:

• Objective:

• Nosepiece:

• Stage:

Focusing:Illumination:

- Monocular Head, 360° Rotatable WF10X Achromatic 4x,10x,40x Backward Triple Revolving Nosepiece Clip Stage With Disc Diaphragm Coaxial Coarse & Fine Focusing Knob LED Light External Transformer, 3xAA Battery
- Highlight:

#### **Product Description**

| A11.1321 Student Biological Microscope |                                                 |
|----------------------------------------|-------------------------------------------------|
| Head                                   | Monocular Head, 360º Rotatable                  |
| Eyepiece                               | WF10x                                           |
| 1 '                                    | Achromatic 4x,10x,40x                           |
|                                        | Backward Triple Revolving Nosepiece             |
|                                        | Clip Stage With Disc Diaphragm                  |
| Focusing                               | Coaxial Coarse & Fine Focusing Knob             |
| Illumination                           | LED Light                                       |
| Power Supply                           | External Transformer, 3xAA Battery<br>Available |