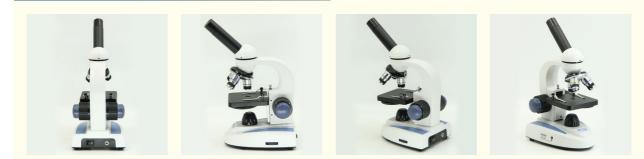

el Number:
- Minimum Order Quantity:
- Price:
- Packaging Details:
- Delivery Time:
- Payment Terms:
- Supply Ability:
- CNOEC, OPTO-EDU CE, Rohs A11.1321 1 pc Negotiation Carton Packing, For Export Transportation 5~20 Days T/T, West Union, Paypal 5000 pcs/ Month



## **Product Specification**

Head:Eyepiece:

• Objective:

• Nosepiece:

• Stage:

Focusing:Illumination:

- Monocular Head, 360° Rotatable WF10X Achromatic 4x,10x,40x Backward Triple Revolving Nosepiece Clip Stage With Disc Diaphragm Coaxial Coarse & Fine Focusing Knob LED Light External Transformer, 3xAA Battery
- Highlight:

• Power Supply:

- External Transformer, 3xAA Battery Available
- electron monocular biological microscope, led monocular biological microscope, 40x monocular biological microscope



#### More Images



#### **Product Description**

| A11.1321 Student Biological Microscope |                                                 |
|----------------------------------------|-------------------------------------------------|
| Head                                   | Monocular Head, 360º Rotatable                  |
| Eyepiece                               | WF10x                                           |
| 1 '                                    | Achromatic 4x,10x,40x                           |
|                                        | Backward Triple Revolving Nosepiece             |
|                                        | Clip Stage With Disc Diaphragm                  |
| Focusing                               | Coaxial Coarse & Fine Focusing Knob             |
| Illumination