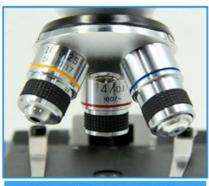

# **Product Details**

Backward triple revolving nosepiece Achromatic 4x,10x,40x

Single layer working stage with slide clip

Disc diaphragm, adjust the amount of incoming light to obtain higher quality images