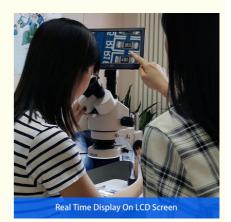

## Portable OPTO-EDU A36.1502 0.7x - 4.5x Digital LCD Microscope

### **Basic Information**

cnoec.com

Opto-Edu (Beijing) Co., Ltd.

China

- Place of Origin:
- Brand Name:
- Certification:
- Model Number:
- Minimum Order Quantity:
- Price:

**Our Product Introduction** 

for more products please visit us on cnoec.com

- Packaging Details:
- Delivery Time:
- Payment Terms:
- Supply Ability:





#### **Product Specification**

| Eyepiece:      | WF10x/20mm, Both With Eye-cup                                         |
|----------------|-----------------------------------------------------------------------|
| Zoom Lens:     | 0.7~4.5x                                                              |
| Zoom Ratio:    | 1:6.5                                                                 |
| Magnification: | 7x-45x, Up To 3.5x-180x With Optional<br>Eyepieces And Auxiliary Lens |
| W.D.:          | Working Distance100mm, With Standard 1.0x Lens                        |
| F.O.V:         | Field Of View 1~95.2mm                                                |
| Light Source:  | Upper 56 LEDs Right Light Brightness<br>Adjustable                    |
| Stand:         | B1 Pole Stand, Size