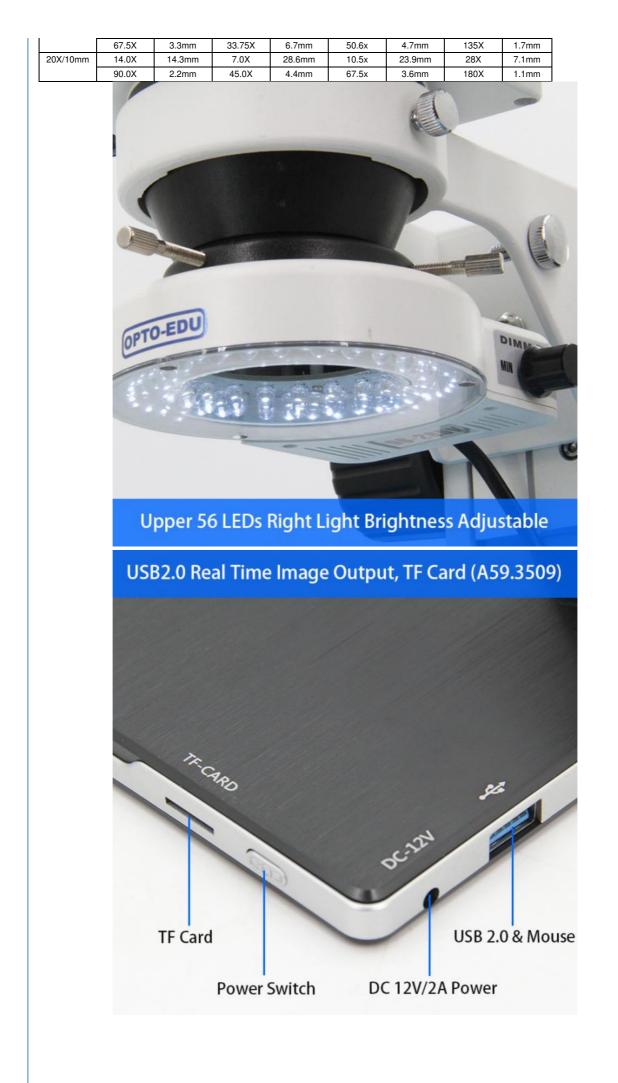

#### **Product Specification**

| Eyepiece:      | WF10x/20mm, Both With Eye-cup                                         |
|----------------|-----------------------------------------------------------------------|
| Zoom Lens:     | 0.7~4.5x                                                              |
| Zoom Ratio:    | 1:6.5                                                                 |
| Magnification: | 7x-45x, Up To 3.5x-180x With Optional<br>Eyepieces And Auxiliary Lens |
| W.D.:          | Working Distance100mm, With Standard 1.0x Lens                        |
| F.O.V:         | Field Of View 1~95.2mm                                                |
| Light Source:  | Upper 56 LEDs Right Light Brightness<br>Adjustable                    |
| Stand:         | B1 Pole Stand, Size 220*255mm, Pole<br>Height 240mm, Dia.32mm         |
| Sensor:        | 1/2.8" Sony Star Light Level CMOS Sensor                              |
| Resolution:    | 5.0M CMOS                                                             |
| Highlight:     | OPTO-EDU Digital LCD Microscope,<br>4.5x Digital LCD Microscope,      |

# 5.0M, 9 " LCD, 1/2.8" CMOS, Screen Resolution 1024\*600

| A36.1502 9 LCD Digital Stereo Microscope, 5.0M |                                                                                         |  |  |  |
|------------------------------------------------|-----------------------------------------------------------------------------------------|--|--|--|
| Head                                           | Trinocular Head, Both Eye Tube Diopter Adjustable<br>Light Split Switch E100:P0/E0:P100 |  |  |  |
| Tiedu                                          | With Eyepiece Adapter + 1.0x C-Mount                                                    |  |  |  |
| Eyepiece                                       | WF10x/20mm, Both With Eye-cup                                                           |  |  |  |
| Zoom Lens                                      | 0.7~4.5x                                                                                |  |  |  |

| Zoom Ratio                        | 1:6.5                                                                                                                                                                                                                                                                                                                                        |                            |  |  |  |  |
|-----------------------------------|----------------------------------------------------------------------------------------------------------------------------------------------------------------------------------------------------------------------------------------------------------------------------------------------------------------------------------------------|----------------------------|--|--|--|--|
| Magnification                     | 7x-45x, Up To 3.5x-180x With Optional Eyepieces And Auxiliary Lens                                                                                                                                                                                                                                                                           |                            |  |  |  |  |
| W.D.                              | Working Distance100mm, With Standard 1.0x Lens                                                                                                                                                                                                                                                                                               |                            |  |  |  |  |
| F.O.V                             | Field Of View 1~95.2mm                                                                                                                                                                                                                                                                                                                       |                            |  |  |  |  |
| Light Source                      | Upper 56 LEDs Right Light Brightness Adjustable                                                                                                                                                                                                                                                                                              | A56.2103-A                 |  |  |  |  |
| Stand                             | B1 Pole Stand, Size 220*255mm, Pole Height 240mm, Dia.32mm                                                                                                                                                                                                                                                                                   |                            |  |  |  |  |
|                                   | A59.3509 9" LCD Digital Camera, USB+Mouse Measure, 5.0M                                                                                                                                                                                                                                                                                      |                            |  |  |  |  |
| Sensor                            | 1/2.8" Sony Star Light Level CMOS Sensor                                                                                                                                                                                                                                                                                                     |                            |  |  |  |  |
| Resolution                        | 5.0M CMOS                                                                                                                                                                                                                                                                                                                                    |                            |  |  |  |  |
| LCD Screen                        | 9" LCD, Resolution 1024x600 High Clearance Screen                                                                                                                                                                                                                                                                                            |                            |  |  |  |  |
| Output                            | USB 2.0 Type-A, TF Card                                                                                                                                                                                                                                                                                                                      |                            |  |  |  |  |
| Pixel Size                        | 2.0x2.0um                                                                                                                                                                                                                                                                                                                                    |                            |  |  |  |  |
| Power Supply                      | DC 12V/2A Power Adapter, Input 100-240V AC                                                                                                                                                                                                                                                                                                   |                            |  |  |  |  |
|                                   | Photo, Video, Meaure, Compare                                                                                                                                                                                                                                                                                                                |                            |  |  |  |  |
|                                   | USB 2.0 To Win 7, Win10 System, Software S-Eye Included                                                                                                                                                                                                                                                                                      |                            |  |  |  |  |
|                                   | Brightness, Contrast, Exposure, White Balance Adjustable                                                                                                                                                                                                                                                                                     |                            |  |  |  |  |
| Function                          | 10x Digital Zoom, 4 Split/ 2 Split Windows Image Compae                                                                                                                                                                                                                                                                                      |                            |  |  |  |  |
|                                   | Storage To TF Card                                                                                                                                                                                                                                                                                                                           |                            |  |  |  |  |
|                                   | Cross Line With Scale. Calibrated                                                                                                                                                                                                                                                                                                            |                            |  |  |  |  |
|                                   | Net Line 8 Kinds, Width & Color Adjustable                                                                                                                                                                                                                                                                                                   |                            |  |  |  |  |
| Size / Weight                     | Product Size 225x52x175mm, Net Weight 0.7Kg                                                                                                                                                                                                                                                                                                  |                            |  |  |  |  |
| 0                                 |                                                                                                                                                                                                                                                                                                                                              |                            |  |  |  |  |
| Standard Package                  | LCD Camera, USB 2.0 Cable, Mouse, DC12V Power Adapter                                                                                                                                                                                                                                                                                        |                            |  |  |  |  |
|                                   | 1. Insert the mouse into the camera Type-A USB 2.0 port, connect 12V power supply to                                                                                                                                                                                                                                                         | camera.                    |  |  |  |  |
|                                   | 2. Turn on the power switch, when the camera is running, the LED light turns blue                                                                                                                                                                                                                                                            |                            |  |  |  |  |
|                                   | 3. Move the mouse to the top left corner of the screen to call up the <b>MAIN MENU</b> , including icon : Take Photo, Record Video, Preview, Measure, Setting.                                                                                                                                                                               |                            |  |  |  |  |
|                                   | 4. Move the mouse to the middle position at the bottom of the screen to call up the <b>QUICK MENU</b> , including icon:                                                                                                                                                                                                                      |                            |  |  |  |  |
| USB Mouse<br>Measure<br>Operation | Zoom In, Zoom Out, Up/Dow Mirror, Left/Right Mirror, Black/White, HDR, Freeze, Net, Font, 2 Split, 4 Split                                                                                                                                                                                                                                   |                            |  |  |  |  |
| Operation                         | 5. Click the <b>MEASURE</b> icon to pop up the measure window, which support over 20 kinds of measurement graphics.                                                                                                                                                                                                                          |                            |  |  |  |  |
|                                   | 6. Click the EDIT button and fill in the name to of new ruler to CALIBRATE. Move the mouse to the corresponding standard scale in the image display window and draw a standard length scale line. Then fill is the length column and click SAVE to complete the calibration setting. If you want to add more ruler, just repeat above steps. |                            |  |  |  |  |
|                                   | 7.Click mm/PX to open or close the screen scale.                                                                                                                                                                                                                                                                                             |                            |  |  |  |  |
|                                   |                                                                                                                                                                                                                                                                                                                                              | ſ                          |  |  |  |  |
|                                   | 8. If the USB port is directly connected to the computer, the screen and the computer<br>can be displayed synchronously (the USB cable must be connected to the computer<br>before the device is powered on)                                                                                                                                 |                            |  |  |  |  |
| Windows Measure                   | 0 SEVE Maggura Softwara: Langth: Straight Ling Langth, Broken Ling Langth, Curre                                                                                                                                                                                                                                                             |                            |  |  |  |  |
| Operation                         | 9. S-EYE Measure Software: Length: Straight Line Length, Broken Line Length, Curve Length, Parallel Line Distance, Point Line Distance, Line Length Geometry: Radius                                                                                                                                                                         |                            |  |  |  |  |
| Operation                         | Circle, Two-point Circle, Three-point Circle, Concentric Circle, Radius Circle, Two-point                                                                                                                                                                                                                                                    |                            |  |  |  |  |
|                                   | Circle, Three-point Circle Geometric Area:Polygon, Square Remark: Point Coordinates,                                                                                                                                                                                                                                                         |                            |  |  |  |  |
|                                   | Crosshairs, Coordinate Systems, Text Notes                                                                                                                                                                                                                                                                                                   |                            |  |  |  |  |
|                                   | Optional Accessories                                                                                                                                                                                                                                                                                                                         | Cata.No.                   |  |  |  |  |
|                                   | WF15x/15mm, High-eyepoint                                                                                                                                                                                                                                                                                                                    | A51.1520-15                |  |  |  |  |
| Eyepiece                          | WF20x/10mm, High-eyepoint                                                                                                                                                                                                                                                                                                                    | A51.1520-20                |  |  |  |  |
|                                   | 0.5x,W.D. 177mm                                                                                                                                                                                                                                                                                                                              | A51.1520-20<br>A52.1520-05 |  |  |  |  |
| Auxiliary Lens                    |                                                                                                                                                                                                                                                                                                                                              |                            |  |  |  |  |
|                                   | 0.75x,W.D. 120mm                                                                                                                                                                                                                                                                                                                             | A52.1520-75                |  |  |  |  |
|                                   | 2.0x,W.D. 30mm                                                                                                                                                                                                                                                                                                                               | A52.1520-20                |  |  |  |  |
| Light Source                      | Upper 56 LEDs Right Light Brightness Adjustable                                                                                                                                                                                                                                                                                              | A56.2103-A                 |  |  |  |  |
| Digital Camera                    | HDMI+USB+TF Digital Camera, 38.0M, USB Measure                                                                                                                                                                                                                                                                                               | A59.4231                   |  |  |  |  |
|                                   | 7" LCD Digital Camera, AV Output                                                                                                                                                                                                                                                                                                             | A59.5107                   |  |  |  |  |
|                                   | 9" LCD Digital Camera, AV Output                                                                                                                                                                                                                                                                                                             | A59.5109                   |  |  |  |  |
| CCD Adapter                       | Eyepiece Adapter + 0.5x C-Mount                                                                                                                                                                                                                                                                                                              | A55.1520-05                |  |  |  |  |