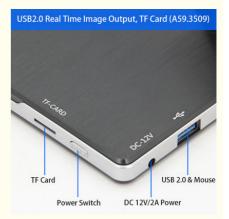

| Zoom Ratio                        | 1:6.5                                                                                                                                                                                                                                                                                                                                        |                            |  |  |  |  |
|-----------------------------------|----------------------------------------------------------------------------------------------------------------------------------------------------------------------------------------------------------------------------------------------------------------------------------------------------------------------------------------------|----------------------------|--|--|--|--|
| Magnification                     | 7x-45x, Up To 3.5x-180x With Optional Eyepieces And Auxiliary Lens                                                                                                                                                                                                                                                                           |                            |  |  |  |  |
| W.D.                              | Working Distance100mm, With Standard 1.0x Lens                                                                                                                                                                                                                                                                                               |                            |  |  |  |  |
| F.O.V                             | Field Of View 1~95.2mm                                                                                                                                                                                                                                                                                                                       |                            |  |  |  |  |
| Light Source                      | Upper 56 LEDs Right Light Brightness Adjustable                                                                                                                                                                                                                                                                                              | A56.2103-A                 |  |  |  |  |
| Stand                             | B1 Pole Stand, Size 220*255mm, Pole Height 240mm, Dia.32mm                                                                                                                                                                                                                                                                                   |                            |  |  |  |  |
|                                   | A59.3509 9" LCD Digital Camera, USB+Mouse Measure, 5.0M                                                                                                                                                                                                                                                                                      |                            |  |  |  |  |
| Sensor                            | 1/2.8" Sony Star Light Level CMOS Sensor                                                                                                                                                                                                                                                                                                     |                            |  |  |  |  |
| Resolution                        | 5.0M CMOS                                                                                                                                                                                                                                                                                                                                    |                            |  |  |  |  |
| LCD Screen                        | 9" LCD, Resolution 1024x600 High Clearance Screen                                                                                                                                                                                                                                                                                            |                            |  |  |  |  |
| Output                            | USB 2.0 Type-A, TF Card                                                                                                                                                                                                                                                                                                                      |                            |  |  |  |  |
| Pixel Size                        | 2.0x2.0um                                                                                                                                                                                                                                                                                                                                    |                            |  |  |  |  |
| Power Supply                      | DC 12V/2A Power Adapter, Input 100-240V AC                                                                                                                                                                                                                                                                                                   |                            |  |  |  |  |
|                                   | Photo, Video, Meaure, Compare                                                                                                                                                                                                                                                                                                                |                            |  |  |  |  |
|                                   | USB 2.0 To Win 7, Win10 System, Software S-Eye Included                                                                                                                                                                                                                                                                                      |                            |  |  |  |  |
|                                   | Brightness, Contrast, Exposure, White Balance Adjustable                                                                                                                                                                                                                                                                                     |                            |  |  |  |  |
| Function                          | 10x Digital Zoom, 4 Split/ 2 Split Windows Image Compae                                                                                                                                                                                                                                                                                      |                            |  |  |  |  |
|                                   | Storage To TF Card                                                                                                                                                                                                                                                                                                                           |                            |  |  |  |  |
|                                   | Cross Line With Scale. Calibrated                                                                                                                                                                                                                                                                                                            |                            |  |  |  |  |
|                                   | Net Line 8 Kinds, Width & Color Adjustable                                                                                                                                                                                                                                                                                                   |                            |  |  |  |  |
| Size / Weight                     | Product Size 225x52x175mm, Net Weight 0.7Kg                                                                                                                                                                                                                                                                                                  |                            |  |  |  |  |
| 0                                 |                                                                                                                                                                                                                                                                                                                                              |                            |  |  |  |  |
| Standard Package                  | LCD Camera, USB 2.0 Cable, Mouse, DC12V Power Adapter                                                                                                                                                                                                                                                                                        |                            |  |  |  |  |
|                                   | 1. Insert the mouse into the camera Type-A USB 2.0 port, connect 12V power supply to                                                                                                                                                                                                                                                         | camera.                    |  |  |  |  |
|                                   | 2. Turn on the power switch, when the camera is running, the LED light turns blue                                                                                                                                                                                                                                                            |                            |  |  |  |  |
|                                   | 3. Move the mouse to the top left corner of the screen to call up the <b>MAIN MENU</b> , including icon : Take Photo, Record Video, Preview, Measure, Setting.                                                                                                                                                                               |                            |  |  |  |  |
|                                   | 4. Move the mouse to the middle position at the bottom of the screen to call up the <b>QUICK MENU</b> , including icon:                                                                                                                                                                                                                      |                            |  |  |  |  |
| USB Mouse<br>Measure<br>Operation | Zoom In, Zoom Out, Up/Dow Mirror, Left/Right Mirror, Black/White, HDR, Freeze, Net, Font, 2 Split, 4 Split                                                                                                                                                                                                                                   |                            |  |  |  |  |
| Operation                         | 5. Click the <b>MEASURE</b> icon to pop up the measure window, which support over 20 kinds of measurement graphics.                                                                                                                                                                                                                          |                            |  |  |  |  |
|                                   | 6. Click the EDIT button and fill in the name to of new ruler to CALIBRATE. Move the mouse to the corresponding standard scale in the image display window and draw a standard length scale line. Then fill is the length column and click SAVE to complete the calibration setting. If you want to add more ruler, just repeat above steps. |                            |  |  |  |  |
|                                   | 7.Click mm/PX to open or close the screen scale.                                                                                                                                                                                                                                                                                             |                            |  |  |  |  |
|                                   |                                                                                                                                                                                                                                                                                                                                              | ſ                          |  |  |  |  |
|                                   | 8. If the USB port is directly connected to the computer, the screen and the computer<br>can be displayed synchronously (the USB cable must be connected to the computer<br>before the device is powered on)                                                                                                                                 |                            |  |  |  |  |
| Windows Measure                   | 0 SEVE Maggura Softwara: Langth: Straight Ling Langth, Broken Ling Langth, Curre                                                                                                                                                                                                                                                             |                            |  |  |  |  |
| Operation                         | 9. S-EYE Measure Software: Length: Straight Line Length, Broken Line Length, Curve Length, Parallel Line Distance, Point Line Distance, Line Length Geometry: Radius                                                                                                                                                                         |                            |  |  |  |  |
| Operation                         | Circle, Two-point Circle, Three-point Circle, Concentric Circle, Radius Circle, Two-point                                                                                                                                                                                                                                                    |                            |  |  |  |  |
|                                   | Circle, Three-point Circle Geometric Area:Polygon, Square Remark: Point Coordinates,                                                                                                                                                                                                                                                         |                            |  |  |  |  |
|                                   | Crosshairs, Coordinate Systems, Text Notes                                                                                                                                                                                                                                                                                                   |                            |  |  |  |  |
|                                   | Optional Accessories                                                                                                                                                                                                                                                                                                                         | Cata.No.                   |  |  |  |  |
|                                   | WF15x/15mm, High-eyepoint                                                                                                                                                                                                                                                                                                                    | A51.1520-15                |  |  |  |  |
| Eyepiece                          | WF20x/10mm, High-eyepoint                                                                                                                                                                                                                                                                                                                    | A51.1520-20                |  |  |  |  |
|                                   | 0.5x,W.D. 177mm                                                                                                                                                                                                                                                                                                                              | A51.1520-20<br>A52.1520-05 |  |  |  |  |
| Auxiliary Lens                    |                                                                                                                                                                                                                                                                                                                                              |                            |  |  |  |  |
|                                   | 0.75x,W.D. 120mm                                                                                                                                                                                                                                                                                                                             | A52.1520-75                |  |  |  |  |
|                                   | 2.0x,W.D. 30mm                                                                                                                                                                                                                                                                                                                               | A52.1520-20                |  |  |  |  |
| Light Source                      | Upper 56 LEDs Right Light Brightness Adjustable                                                                                                                                                                                                                                                                                              | A56.2103-A                 |  |  |  |  |
| Digital Camera                    | HDMI+USB+TF Digital Camera, 38.0M, USB Measure                                                                                                                                                                                                                                                                                               | A59.4231                   |  |  |  |  |
|                                   | 7" LCD Digital Camera, AV Output                                                                                                                                                                                                                                                                                                             | A59.5107                   |  |  |  |  |
|                                   | 9" LCD Digital Camera, AV Output                                                                                                                                                                                                                                                                                                             | A59.5109                   |  |  |  |  |
| CCD Adapter                       | Eyepiece Adapter + 0.5x C-Mount                                                                                                                                                                                                                                                                                                              | A55.1520-05                |  |  |  |  |