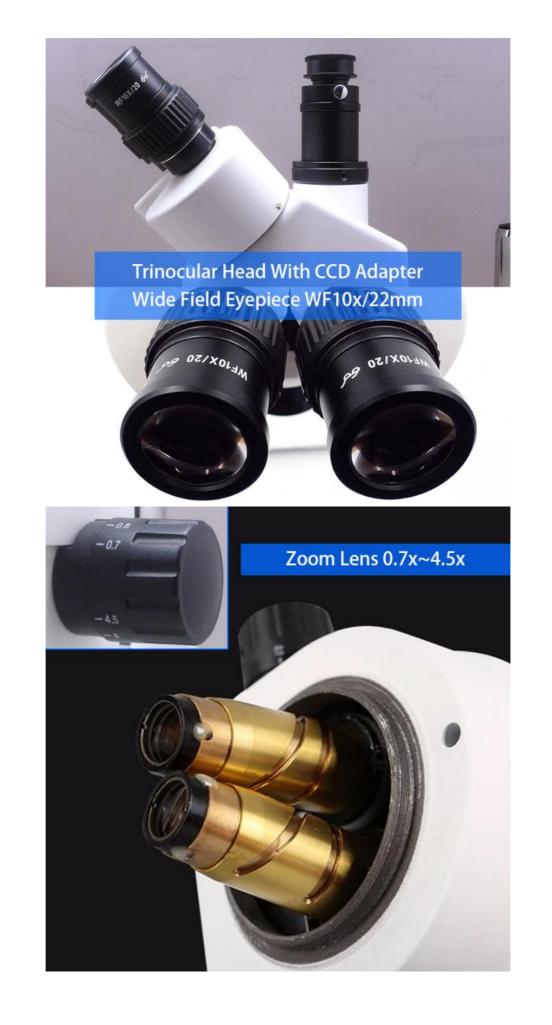

#### **Product Specification**

| Eyepiece:      | WF10x/20mm, Both With Eye-cup                                         |
|----------------|-----------------------------------------------------------------------|
| Zoom Lens:     | 0.7~4.5x                                                              |
| Zoom Ratio:    | 1:6.5                                                                 |
| Magnification: | 7x-45x, Up To 3.5x-180x With Optional<br>Eyepieces And Auxiliary Lens |
| W.D.:          | Working Distance100mm, With Standard 1.0x Lens                        |
| F.O.V:         | Field Of View 1~95.2mm                                                |
| Light Source:  | Upper 56 LEDs Right Light Brightness<br>Adjustable                    |
| Stand:         | B1 Pole Stand, Size 220*255mm, Pole<br>Height 240mm, Dia.32mm         |
| Sensor:        | 1/2.8" Sony Star Light Level CMOS Sensor                              |
| Resolution:    | 5.0M CMOS                                                             |
| Highlight:     | OPTO-EDU Digital LCD Microscope,<br>4.5x Digital LCD Microscope,      |

# 5.0M, 9 " LCD, 1/2.8" CMOS, Screen Resolution 1024\*600

| A36.1502 9 LCD Digital Stereo Microscope, 5.0M |                                                                                         |  |  |  |
|------------------------------------------------|-----------------------------------------------------------------------------------------|--|--|--|
| Head                                           | Trinocular Head, Both Eye Tube Diopter Adjustable<br>Light Split Switch E100:P0/E0:P100 |  |  |  |
| Tiedu                                          | With Eyepiece Adapter + 1.0x C-Mount                                                    |  |  |  |
| Eyepiece                                       | WF10x/20mm, Both With Eye-cup                                                           |  |  |  |
| Zoom Lens                                      | 0.7~4.5x                                                                                |  |  |  |