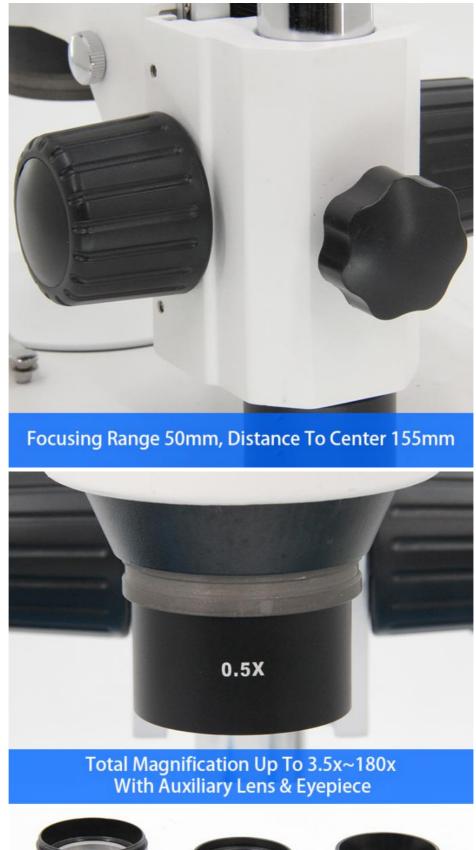

#### **Product Specification**

| Eyepiece:      | WF10x/20mm, Both With Eye-cup                                         |
|----------------|-----------------------------------------------------------------------|
| Zoom Lens:     | 0.7~4.5x                                                              |
| Zoom Ratio:    | 1:6.5                                                                 |
| Magnification: | 7x-45x, Up To 3.5x-180x With Optional<br>Eyepieces And Auxiliary Lens |
| W.D.:          | Working Distance100mm, With Standard 1.0x Lens                        |
| F.O.V:         | Field Of View 1~95.2mm                                                |
| Light Source:  | Upper 56 LEDs Right Light Brightness<br>Adjustable                    |
| Stand:         | B1 Pole Stand, Size 220*255mm, Pole<br>Height 240mm, Dia.32mm         |
| Sensor:        | 1/2.8" Sony Star Light Level CMOS Sensor                              |
| Resolution:    | 5.0M CMOS                                                             |
| Highlight:     | OPTO-EDU Digital LCD Microscope,<br>4.5x Digital LCD Microscope,      |

| Zoom Ratio                        | 1:6.5                                                                                                                                                                                                                                                                                                                                        |                            |  |  |  |  |
|-----------------------------------|----------------------------------------------------------------------------------------------------------------------------------------------------------------------------------------------------------------------------------------------------------------------------------------------------------------------------------------------|----------------------------|--|--|--|--|
| Magnification                     | 7x-45x, Up To 3.5x-180x With Optional Eyepieces And Auxiliary Lens                                                                                                                                                                                                                                                                           |                            |  |  |  |  |
| W.D.                              | Working Distance100mm, With Standard 1.0x Lens                                                                                                                                                                                                                                                                                               |                            |  |  |  |  |
| F.O.V                             | Field Of View 1~95.2mm                                                                                                                                                                                                                                                                                                                       |                            |  |  |  |  |
| Light Source                      | Upper 56 LEDs Right Light Brightness Adjustable                                                                                                                                                                                                                                                                                              | A56.2103-A                 |  |  |  |  |
| Stand                             | B1 Pole Stand, Size 220*255mm, Pole Height 240mm, Dia.32mm                                                                                                                                                                                                                                                                                   |                            |  |  |  |  |
|                                   | A59.3509 9" LCD Digital Camera, USB+Mouse Measure, 5.0M                                                                                                                                                                                                                                                                                      |                            |  |  |  |  |
| Sensor                            | 1/2.8" Sony Star Light Level CMOS Sensor                                                                                                                                                                                                                                                                                                     |                            |  |  |  |  |
| Resolution                        | 5.0M CMOS                                                                                                                                                                                                                                                                                                                                    |                            |  |  |  |  |
| LCD Screen                        | 9" LCD, Resolution 1024x600 High Clearance Screen                                                                                                                                                                                                                                                                                            |                            |  |  |  |  |
| Output                            | USB 2.0 Type-A, TF Card                                                                                                                                                                                                                                                                                                                      |                            |  |  |  |  |
| Pixel Size                        | 2.0x2.0um                                                                                                                                                                                                                                                                                                                                    |                            |  |  |  |  |
| Power Supply                      | DC 12V/2A Power Adapter, Input 100-240V AC                                                                                                                                                                                                                                                                                                   |                            |  |  |  |  |
|                                   | Photo, Video, Meaure, Compare                                                                                                                                                                                                                                                                                                                |                            |  |  |  |  |
|                                   | USB 2.0 To Win 7, Win10 System, Software S-Eye Included                                                                                                                                                                                                                                                                                      |                            |  |  |  |  |
|                                   | Brightness, Contrast, Exposure, White Balance Adjustable                                                                                                                                                                                                                                                                                     |                            |  |  |  |  |
| Function                          | 10x Digital Zoom, 4 Split/ 2 Split Windows Image Compae                                                                                                                                                                                                                                                                                      |                            |  |  |  |  |
|                                   | Storage To TF Card                                                                                                                                                                                                                                                                                                                           |                            |  |  |  |  |
|                                   | Cross Line With Scale. Calibrated                                                                                                                                                                                                                                                                                                            |                            |  |  |  |  |
|                                   | Net Line 8 Kinds, Width & Color Adjustable                                                                                                                                                                                                                                                                                                   |                            |  |  |  |  |
| Size / Weight                     | Product Size 225x52x175mm, Net Weight 0.7Kg                                                                                                                                                                                                                                                                                                  |                            |  |  |  |  |
| 0                                 |                                                                                                                                                                                                                                                                                                                                              |                            |  |  |  |  |
| Standard Package                  | LCD Camera, USB 2.0 Cable, Mouse, DC12V Power Adapter                                                                                                                                                                                                                                                                                        |                            |  |  |  |  |
|                                   | 1. Insert the mouse into the camera Type-A USB 2.0 port, connect 12V power supply to                                                                                                                                                                                                                                                         | camera.                    |  |  |  |  |
|                                   | 2. Turn on the power switch, when the camera is running, the LED light turns blue                                                                                                                                                                                                                                                            |                            |  |  |  |  |
|                                   | 3. Move the mouse to the top left corner of the screen to call up the <b>MAIN MENU</b> , including icon : Take Photo, Record Video, Preview, Measure, Setting.                                                                                                                                                                               |                            |  |  |  |  |
|                                   | 4. Move the mouse to the middle position at the bottom of the screen to call up the <b>QUICK MENU</b> , including icon:                                                                                                                                                                                                                      |                            |  |  |  |  |
| USB Mouse<br>Measure<br>Operation | Zoom In, Zoom Out, Up/Dow Mirror, Left/Right Mirror, Black/White, HDR, Freeze, Net, Font, 2 Split, 4 Split                                                                                                                                                                                                                                   |                            |  |  |  |  |
| Operation                         | 5. Click the <b>MEASURE</b> icon to pop up the measure window, which support over 20 kinds of measurement graphics.                                                                                                                                                                                                                          |                            |  |  |  |  |
|                                   | 6. Click the EDIT button and fill in the name to of new ruler to CALIBRATE. Move the mouse to the corresponding standard scale in the image display window and draw a standard length scale line. Then fill is the length column and click SAVE to complete the calibration setting. If you want to add more ruler, just repeat above steps. |                            |  |  |  |  |
|                                   | 7.Click mm/PX to open or close the screen scale.                                                                                                                                                                                                                                                                                             |                            |  |  |  |  |
|                                   |                                                                                                                                                                                                                                                                                                                                              | ſ                          |  |  |  |  |
|                                   | 8. If the USB port is directly connected to the computer, the screen and the computer<br>can be displayed synchronously (the USB cable must be connected to the computer<br>before the device is powered on)                                                                                                                                 |                            |  |  |  |  |
| Windows Measure                   | 0 SEVE Maggura Softwara: Langth: Straight Ling Langth, Broken Ling Langth, Curre                                                                                                                                                                                                                                                             |                            |  |  |  |  |
| Operation                         | 9. S-EYE Measure Software: Length: Straight Line Length, Broken Line Length, Curve Length, Parallel Line Distance, Point Line Distance, Line Length Geometry: Radius                                                                                                                                                                         |                            |  |  |  |  |
| Operation                         | Circle, Two-point Circle, Three-point Circle, Concentric Circle, Radius Circle, Two-point                                                                                                                                                                                                                                                    |                            |  |  |  |  |
|                                   | Circle, Three-point Circle Geometric Area:Polygon, Square Remark: Point Coordinates,                                                                                                                                                                                                                                                         |                            |  |  |  |  |
|                                   | Crosshairs, Coordinate Systems, Text Notes                                                                                                                                                                                                                                                                                                   |                            |  |  |  |  |
|                                   | Optional Accessories                                                                                                                                                                                                                                                                                                                         | Cata.No.                   |  |  |  |  |
|                                   | WF15x/15mm, High-eyepoint                                                                                                                                                                                                                                                                                                                    | A51.1520-15                |  |  |  |  |
| Eyepiece                          | WF20x/10mm, High-eyepoint                                                                                                                                                                                                                                                                                                                    | A51.1520-20                |  |  |  |  |
|                                   | 0.5x,W.D. 177mm                                                                                                                                                                                                                                                                                                                              | A51.1520-20<br>A52.1520-05 |  |  |  |  |
| Auxiliary Lens                    |                                                                                                                                                                                                                                                                                                                                              |                            |  |  |  |  |
|                                   | 0.75x,W.D. 120mm                                                                                                                                                                                                                                                                                                                             | A52.1520-75                |  |  |  |  |
|                                   | 2.0x,W.D. 30mm                                                                                                                                                                                                                                                                                                                               | A52.1520-20                |  |  |  |  |
| Light Source                      | Upper 56 LEDs Right Light Brightness Adjustable                                                                                                                                                                                                                                                                                              | A56.2103-A                 |  |  |  |  |
| Digital Camera                    | HDMI+USB+TF Digital Camera, 38.0M, USB Measure                                                                                                                                                                                                                                                                                               | A59.4231                   |  |  |  |  |
|                                   | 7" LCD Digital Camera, AV Output                                                                                                                                                                                                                                                                                                             | A59.5107                   |  |  |  |  |
|                                   | 9" LCD Digital Camera, AV Output                                                                                                                                                                                                                                                                                                             | A59.5109                   |  |  |  |  |
| CCD Adapter                       | Eyepiece Adapter + 0.5x C-Mount                                                                                                                                                                                                                                                                                                              | A55.1520-05                |  |  |  |  |