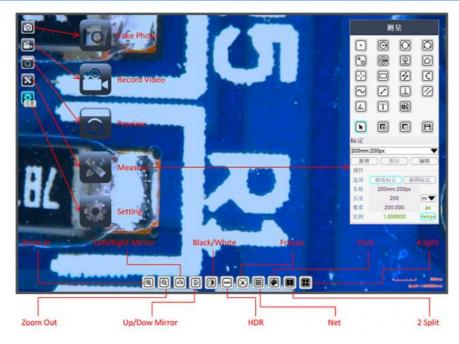

| Zoom Ratio                        | 1:6.5                                                                                                                                                                                                                                                                                                                                        |                            |  |  |  |  |
|-----------------------------------|----------------------------------------------------------------------------------------------------------------------------------------------------------------------------------------------------------------------------------------------------------------------------------------------------------------------------------------------|----------------------------|--|--|--|--|
| Magnification                     | 7x-45x, Up To 3.5x-180x With Optional Eyepieces And Auxiliary Lens                                                                                                                                                                                                                                                                           |                            |  |  |  |  |
| W.D.                              | Working Distance100mm, With Standard 1.0x Lens                                                                                                                                                                                                                                                                                               |                            |  |  |  |  |
| F.O.V                             | Field Of View 1~95.2mm                                                                                                                                                                                                                                                                                                                       |                            |  |  |  |  |
| Light Source                      | Upper 56 LEDs Right Light Brightness Adjustable                                                                                                                                                                                                                                                                                              | A56.2103-A                 |  |  |  |  |
| Stand                             | B1 Pole Stand, Size 220*255mm, Pole Height 240mm, Dia.32mm                                                                                                                                                                                                                                                                                   |                            |  |  |  |  |
|                                   | A59.3509 9" LCD Digital Camera, USB+Mouse Measure, 5.0M                                                                                                                                                                                                                                                                                      |                            |  |  |  |  |
| Sensor                            | 1/2.8" Sony Star Light Level CMOS Sensor                                                                                                                                                                                                                                                                                                     |                            |  |  |  |  |
| Resolution                        | 5.0M CMOS                                                                                                                                                                                                                                                                                                                                    |                            |  |  |  |  |
| LCD Screen                        | 9" LCD, Resolution 1024x600 High Clearance Screen                                                                                                                                                                                                                                                                                            |                            |  |  |  |  |
| Output                            | USB 2.0 Type-A, TF Card                                                                                                                                                                                                                                                                                                                      |                            |  |  |  |  |
| Pixel Size                        | 2.0x2.0um                                                                                                                                                                                                                                                                                                                                    |                            |  |  |  |  |
| Power Supply                      | DC 12V/2A Power Adapter, Input 100-240V AC                                                                                                                                                                                                                                                                                                   |                            |  |  |  |  |
|                                   | Photo, Video, Meaure, Compare                                                                                                                                                                                                                                                                                                                |                            |  |  |  |  |
|                                   | USB 2.0 To Win 7, Win10 System, Software S-Eye Included                                                                                                                                                                                                                                                                                      |                            |  |  |  |  |
|                                   | Brightness, Contrast, Exposure, White Balance Adjustable                                                                                                                                                                                                                                                                                     |                            |  |  |  |  |
| Function                          | 10x Digital Zoom, 4 Split/ 2 Split Windows Image Compae                                                                                                                                                                                                                                                                                      |                            |  |  |  |  |
|                                   | Storage To TF Card                                                                                                                                                                                                                                                                                                                           |                            |  |  |  |  |
|                                   | Cross Line With Scale. Calibrated                                                                                                                                                                                                                                                                                                            |                            |  |  |  |  |
|                                   | Net Line 8 Kinds, Width & Color Adjustable                                                                                                                                                                                                                                                                                                   |                            |  |  |  |  |
| Size / Weight                     | Product Size 225x52x175mm, Net Weight 0.7Kg                                                                                                                                                                                                                                                                                                  |                            |  |  |  |  |
| 0                                 |                                                                                                                                                                                                                                                                                                                                              |                            |  |  |  |  |
| Standard Package                  | LCD Camera, USB 2.0 Cable, Mouse, DC12V Power Adapter                                                                                                                                                                                                                                                                                        |                            |  |  |  |  |
|                                   | 1. Insert the mouse into the camera Type-A USB 2.0 port, connect 12V power supply to                                                                                                                                                                                                                                                         | camera.                    |  |  |  |  |
|                                   | 2. Turn on the power switch, when the camera is running, the LED light turns blue                                                                                                                                                                                                                                                            |                            |  |  |  |  |
|                                   | 3. Move the mouse to the top left corner of the screen to call up the <b>MAIN MENU</b> , including icon : Take Photo, Record Video, Preview, Measure, Setting.                                                                                                                                                                               |                            |  |  |  |  |
|                                   | 4. Move the mouse to the middle position at the bottom of the screen to call up the <b>QUICK MENU</b> , including icon:                                                                                                                                                                                                                      |                            |  |  |  |  |
| USB Mouse<br>Measure<br>Operation | Zoom In, Zoom Out, Up/Dow Mirror, Left/Right Mirror, Black/White, HDR, Freeze, Net, Font, 2 Split, 4 Split                                                                                                                                                                                                                                   |                            |  |  |  |  |
| Operation                         | 5. Click the <b>MEASURE</b> icon to pop up the measure window, which support over 20 kinds of measurement graphics.                                                                                                                                                                                                                          |                            |  |  |  |  |
|                                   | 6. Click the EDIT button and fill in the name to of new ruler to CALIBRATE. Move the mouse to the corresponding standard scale in the image display window and draw a standard length scale line. Then fill is the length column and click SAVE to complete the calibration setting. If you want to add more ruler, just repeat above steps. |                            |  |  |  |  |
|                                   | 7.Click mm/PX to open or close the screen scale.                                                                                                                                                                                                                                                                                             |                            |  |  |  |  |
|                                   |                                                                                                                                                                                                                                                                                                                                              | ſ                          |  |  |  |  |
|                                   | 8. If the USB port is directly connected to the computer, the screen and the computer<br>can be displayed synchronously (the USB cable must be connected to the computer<br>before the device is powered on)                                                                                                                                 |                            |  |  |  |  |
| Windows Measure                   | 0 SEVE Maggura Softwara: Langth: Straight Ling Langth, Broken Ling Langth, Curre                                                                                                                                                                                                                                                             |                            |  |  |  |  |
| Operation                         | 9. S-EYE Measure Software: Length: Straight Line Length, Broken Line Length, Curve Length, Parallel Line Distance, Point Line Distance, Line Length Geometry: Radius                                                                                                                                                                         |                            |  |  |  |  |
| Operation                         | Circle, Two-point Circle, Three-point Circle, Concentric Circle, Radius Circle, Two-point                                                                                                                                                                                                                                                    |                            |  |  |  |  |
|                                   | Circle, Three-point Circle Geometric Area:Polygon, Square Remark: Point Coordinates,                                                                                                                                                                                                                                                         |                            |  |  |  |  |
|                                   | Crosshairs, Coordinate Systems, Text Notes                                                                                                                                                                                                                                                                                                   |                            |  |  |  |  |
|                                   | Optional Accessories                                                                                                                                                                                                                                                                                                                         | Cata.No.                   |  |  |  |  |
|                                   | WF15x/15mm, High-eyepoint                                                                                                                                                                                                                                                                                                                    | A51.1520-15                |  |  |  |  |
| Eyepiece                          | WF20x/10mm, High-eyepoint                                                                                                                                                                                                                                                                                                                    | A51.1520-20                |  |  |  |  |
|                                   | 0.5x,W.D. 177mm                                                                                                                                                                                                                                                                                                                              | A51.1520-20<br>A52.1520-05 |  |  |  |  |
| Auxiliary Lens                    |                                                                                                                                                                                                                                                                                                                                              |                            |  |  |  |  |
|                                   | 0.75x,W.D. 120mm                                                                                                                                                                                                                                                                                                                             | A52.1520-75                |  |  |  |  |
|                                   | 2.0x,W.D. 30mm                                                                                                                                                                                                                                                                                                                               | A52.1520-20                |  |  |  |  |
| Light Source                      | Upper 56 LEDs Right Light Brightness Adjustable                                                                                                                                                                                                                                                                                              | A56.2103-A                 |  |  |  |  |
| Digital Camera                    | HDMI+USB+TF Digital Camera, 38.0M, USB Measure                                                                                                                                                                                                                                                                                               | A59.4231                   |  |  |  |  |
|                                   | 7" LCD Digital Camera, AV Output                                                                                                                                                                                                                                                                                                             | A59.5107                   |  |  |  |  |
|                                   | 9" LCD Digital Camera, AV Output                                                                                                                                                                                                                                                                                                             | A59.5109                   |  |  |  |  |
| CCD Adapter                       | Eyepiece Adapter + 0.5x C-Mount                                                                                                                                                                                                                                                                                                              | A55.1520-05                |  |  |  |  |