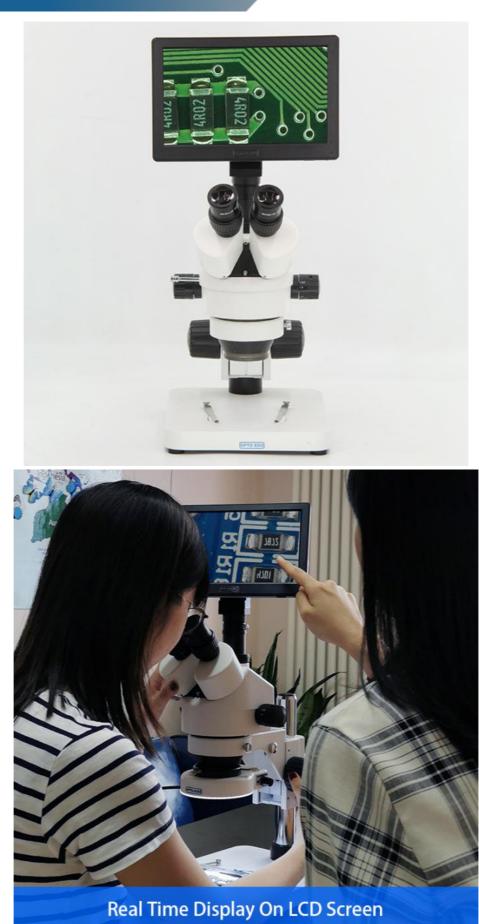

|
| Magnification: | 7x-45x, Up To 3.5x-180x With Optional<br>Eyepieces And Auxiliary Lens |
| W.D.:          | Working Distance100mm, With Standard 1.0x Lens                        |
| F.O.V:         | Field Of View 1~95.2mm                                                |
| Light Source:  | Upper 56 LEDs Right Light Brightness<br>Adjustable                    |
| Stand:         | B1 Pole Stand, Size 220*255mm, Pole<br>Height 240mm, Dia.32mm         |
| Sensor:        | 1/2.8" Sony Star Light Level CMOS Sensor                              |
| Resolution:    | 5.0M CMOS                                                             |
| Highlight:     | OPTO-EDU Digital LCD Microscope,<br>4.5x Digital LCD Microscope,      |

0.7x portable lcd digital microscope



#### More Images















| A36.1502 Zoom Stereo Microscope Optical Data Sheet |        |            |                |            |                 |            |                |            |
|----------------------------------------------------|--------|------------|----------------|------------|-----------------|------------|----------------|------------|
| Objective                                          | Standa | rd 1.0x    | Auxiliary 0.5x |            | Auxiliary 0.75x |            | Auxiliary 2.0x |            |
| W,D.                                               | 100    | mm         | 177            | mm         | 120mm           |            | 30mm           |            |
| Eyepiece                                           | Mag    | View Field | Mag            | View Field | Mag