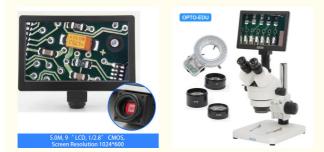

# 5.0M, 9 " LCD, 1/2.8" CMOS, Screen Resolution 1024\*600

| A36.1502 9 LCD Digital Stereo Microscope, 5.0M |                                                                                         |  |  |  |
|------------------------------------------------|-----------------------------------------------------------------------------------------|--|--|--|
| Head                                           | Trinocular Head, Both Eye Tube Diopter Adjustable<br>Light Split Switch E100:P0/E0:P100 |  |  |  |
| Tiedu                                          | With Eyepiece Adapter + 1.0x C-Mount                                                    |  |  |  |
| Eyepiece                                       | WF10x/20mm, Both With Eye-cup                                                           |  |  |  |
| Zoom Lens                                      | 0.7~4.5x                                                                                |  |  |  |