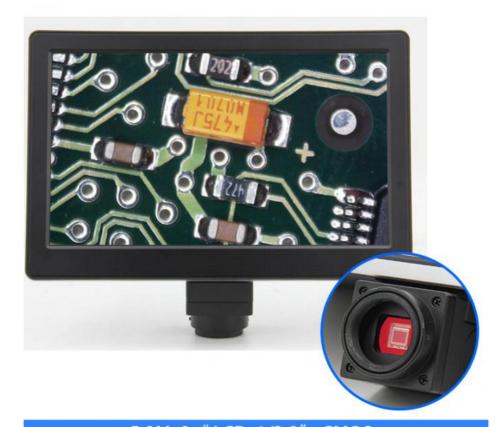

| Zoom Ratio                        | 1:6.5                                                                                                                                                                                                                                                                                                                                        |                            |  |  |  |  |
|-----------------------------------|----------------------------------------------------------------------------------------------------------------------------------------------------------------------------------------------------------------------------------------------------------------------------------------------------------------------------------------------|----------------------------|--|--|--|--|
| Magnification                     | 7x-45x, Up To 3.5x-180x With Optional Eyepieces And Auxiliary Lens                                                                                                                                                                                                                                                                           |                            |  |  |  |  |
| W.D.                              | Working Distance100mm, With Standard 1.0x Lens                                                                                                                                                                                                                                                                                               |                            |  |  |  |  |
| F.O.V                             | Field Of View 1~95.2mm                                                                                                                                                                                                                                                                                                                       |                            |  |  |  |  |
| Light Source                      | Upper 56 LEDs Right Light Brightness Adjustable                                                                                                                                                                                                                                                                                              | A56.2103-A                 |  |  |  |  |
| Stand                             | B1 Pole Stand, Size 220*255mm, Pole Height 240mm, Dia.32mm                                                                                                                                                                                                                                                                                   |                            |  |  |  |  |
|                                   | A59.3509 9" LCD Digital Camera, USB+Mouse Measure, 5.0M                                                                                                                                                                                                                                                                                      |                            |  |  |  |  |
| Sensor                            | 1/2.8" Sony Star Light Level CMOS Sensor                                                                                                                                                                                                                                                                                                     |                            |  |  |  |  |
| Resolution                        | 5.0M CMOS                                                                                                                                                                                                                                                                                                                                    |                            |  |  |  |  |
| LCD Screen                        | 9" LCD, Resolution 1024x600 High Clearance Screen                                                                                                                                                                                                                                                                                            |                            |  |  |  |  |
| Output                            | USB 2.0 Type-A, TF Card                                                                                                                                                                                                                                                                                                                      |                            |  |  |  |  |
| Pixel Size                        | 2.0x2.0um                                                                                                                                                                                                                                                                                                                                    |                            |  |  |  |  |
| Power Supply                      | DC 12V/2A Power Adapter, Input 100-240V AC                                                                                                                                                                                                                                                                                                   |                            |  |  |  |  |
|                                   | Photo, Video, Meaure, Compare                                                                                                                                                                                                                                                                                                                |                            |  |  |  |  |
|                                   | USB 2.0 To Win 7, Win10 System, Software S-Eye Included                                                                                                                                                                                                                                                                                      |                            |  |  |  |  |
|                                   | Brightness, Contrast, Exposure, White Balance Adjustable                                                                                                                                                                                                                                                                                     |                            |  |  |  |  |
| Function                          | 10x Digital Zoom, 4 Split/ 2 Split Windows Image Compae                                                                                                                                                                                                                                                                                      |                            |  |  |  |  |
|                                   | Storage To TF Card                                                                                                                                                                                                                                                                                                                           |                            |  |  |  |  |
|                                   | Cross Line With Scale. Calibrated                                                                                                                                                                                                                                                                                                            |                            |  |  |  |  |
|                                   | Net Line 8 Kinds, Width & Color Adjustable                                                                                                                                                                                                                                                                                                   |                            |  |  |  |  |
| Size / Weight                     | Product Size 225x52x175mm, Net Weight 0.7Kg                                                                                                                                                                                                                                                                                                  |                            |  |  |  |  |
| 0                                 |                                                                                                                                                                                                                                                                                                                                              |                            |  |  |  |  |
| Standard Package                  | LCD Camera, USB 2.0 Cable, Mouse, DC12V Power Adapter                                                                                                                                                                                                                                                                                        |                            |  |  |  |  |
|                                   | 1. Insert the mouse into the camera Type-A USB 2.0 port, connect 12V power supply to                                                                                                                                                                                                                                                         | camera.                    |  |  |  |  |
|                                   | 2. Turn on the power switch, when the camera is running, the LED light turns blue                                                                                                                                                                                                                                                            |                            |  |  |  |  |
|                                   | 3. Move the mouse to the top left corner of the screen to call up the <b>MAIN MENU</b> , including icon : Take Photo, Record Video, Preview, Measure, Setting.                                                                                                                                                                               |                            |  |  |  |  |
|                                   | 4. Move the mouse to the middle position at the bottom of the screen to call up the <b>QUICK MENU</b> , including icon:                                                                                                                                                                                                                      |                            |  |  |  |  |
| USB Mouse<br>Measure<br>Operation | Zoom In, Zoom Out, Up/Dow Mirror, Left/Right Mirror, Black/White, HDR, Freeze, Net, Font, 2 Split, 4 Split                                                                                                                                                                                                                                   |                            |  |  |  |  |
| Operation                         | 5. Click the <b>MEASURE</b> icon to pop up the measure window, which support over 20 kinds of measurement graphics.                                                                                                                                                                                                                          |                            |  |  |  |  |
|                                   | 6. Click the EDIT button and fill in the name to of new ruler to CALIBRATE. Move the mouse to the corresponding standard scale in the image display window and draw a standard length scale line. Then fill is the length column and click SAVE to complete the calibration setting. If you want to add more ruler, just repeat above steps. |                            |  |  |  |  |
|                                   | 7.Click mm/PX to open or close the screen scale.                                                                                                                                                                                                                                                                                             |                            |  |  |  |  |
|                                   |                                                                                                                                                                                                                                                                                                                                              | ſ                          |  |  |  |  |
|                                   | 8. If the USB port is directly connected to the computer, the screen and the computer<br>can be displayed synchronously (the USB cable must be connected to the computer<br>before the device is powered on)                                                                                                                                 |                            |  |  |  |  |
| Windows Measure                   | 0 SEVE Maggura Softwara: Langth: Straight Ling Langth, Broken Ling Langth, Curre                                                                                                                                                                                                                                                             |                            |  |  |  |  |
| Operation                         | 9. S-EYE Measure Software: Length: Straight Line Length, Broken Line Length, Curve Length, Parallel Line Distance, Point Line Distance, Line Length Geometry: Radius                                                                                                                                                                         |                            |  |  |  |  |
| Operation                         | Circle, Two-point Circle, Three-point Circle, Concentric Circle, Radius Circle, Two-point                                                                                                                                                                                                                                                    |                            |  |  |  |  |
|                                   | Circle, Three-point Circle Geometric Area:Polygon, Square Remark: Point Coordinates,                                                                                                                                                                                                                                                         |                            |  |  |  |  |
|                                   | Crosshairs, Coordinate Systems, Text Notes                                                                                                                                                                                                                                                                                                   |                            |  |  |  |  |
|                                   | Optional Accessories                                                                                                                                                                                                                                                                                                                         | Cata.No.                   |  |  |  |  |
|                                   | WF15x/15mm, High-eyepoint                                                                                                                                                                                                                                                                                                                    | A51.1520-15                |  |  |  |  |
| Eyepiece                          | WF20x/10mm, High-eyepoint                                                                                                                                                                                                                                                                                                                    | A51.1520-20                |  |  |  |  |
|                                   | 0.5x,W.D. 177mm                                                                                                                                                                                                                                                                                                                              | A51.1520-20<br>A52.1520-05 |  |  |  |  |
| Auxiliary Lens                    |                                                                                                                                                                                                                                                                                                                                              |                            |  |  |  |  |
|                                   | 0.75x,W.D. 120mm                                                                                                                                                                                                                                                                                                                             | A52.1520-75                |  |  |  |  |
|                                   | 2.0x,W.D. 30mm                                                                                                                                                                                                                                                                                                                               | A52.1520-20                |  |  |  |  |
| Light Source                      | Upper 56 LEDs Right Light Brightness Adjustable                                                                                                                                                                                                                                                                                              | A56.2103-A                 |  |  |  |  |
| Digital Camera                    | HDMI+USB+TF Digital Camera, 38.0M, USB Measure                                                                                                                                                                                                                                                                                               | A59.4231                   |  |  |  |  |
|                                   | 7" LCD Digital Camera, AV Output                                                                                                                                                                                                                                                                                                             | A59.5107                   |  |  |  |  |
|                                   | 9" LCD Digital Camera, AV Output                                                                                                                                                                                                                                                                                                             | A59.5109                   |  |  |  |  |
| CCD Adapter                       | Eyepiece Adapter + 0.5x C-Mount                                                                                                                                                                                                                                                                                                              | A55.1520-05                |  |  |  |  |