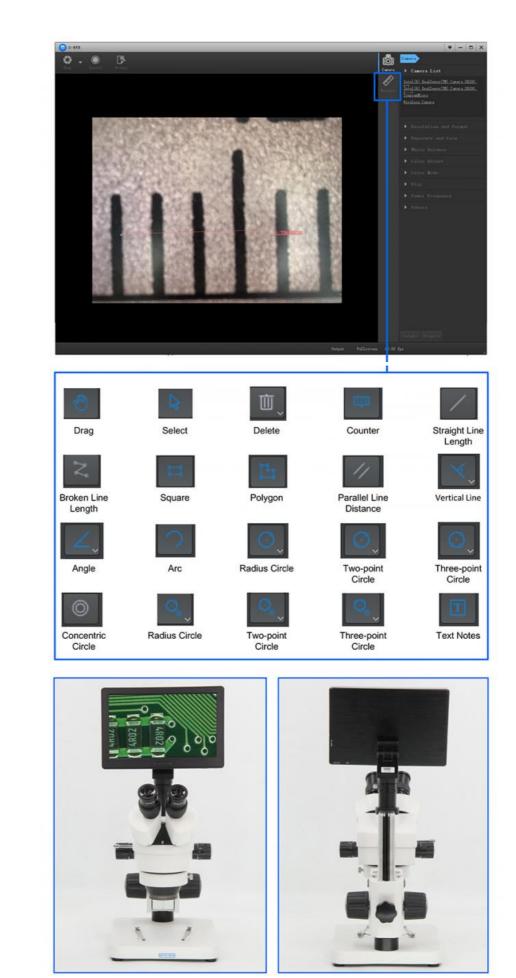

| Zoom Ratio                        | 1:6.5                                                                                                                                                                                                                                                                                                                                        |                            |  |  |  |  |
|-----------------------------------|----------------------------------------------------------------------------------------------------------------------------------------------------------------------------------------------------------------------------------------------------------------------------------------------------------------------------------------------|----------------------------|--|--|--|--|
| Magnification                     | 7x-45x, Up To 3.5x-180x With Optional Eyepieces And Auxiliary Lens                                                                                                                                                                                                                                                                           |                            |  |  |  |  |
| W.D.                              | Working Distance100mm, With Standard 1.0x Lens                                                                                                                                                                                                                                                                                               |                            |  |  |  |  |
| F.O.V                             | Field Of View 1~95.2mm                                                                                                                                                                                                                                                                                                                       |                            |  |  |  |  |
| Light Source                      | Upper 56 LEDs Right Light Brightness Adjustable                                                                                                                                                                                                                                                                                              | A56.2103-A                 |  |  |  |  |
| Stand                             | B1 Pole Stand, Size 220*255mm, Pole Height 240mm, Dia.32mm                                                                                                                                                                                                                                                                                   |                            |  |  |  |  |
|                                   | A59.3509 9" LCD Digital Camera, USB+Mouse Measure, 5.0M                                                                                                                                                                                                                                                                                      |                            |  |  |  |  |
| Sensor                            | 1/2.8" Sony Star Light Level CMOS Sensor                                                                                                                                                                                                                                                                                                     |                            |  |  |  |  |
| Resolution                        | 5.0M CMOS                                                                                                                                                                                                                                                                                                                                    |                            |  |  |  |  |
| LCD Screen                        | 9" LCD, Resolution 1024x600 High Clearance Screen                                                                                                                                                                                                                                                                                            |                            |  |  |  |  |
| Output                            | USB 2.0 Type-A, TF Card                                                                                                                                                                                                                                                                                                                      |                            |  |  |  |  |
| Pixel Size                        | 2.0x2.0um                                                                                                                                                                                                                                                                                                                                    |                            |  |  |  |  |
| Power Supply                      | DC 12V/2A Power Adapter, Input 100-240V AC                                                                                                                                                                                                                                                                                                   |                            |  |  |  |  |
|                                   | Photo, Video, Meaure, Compare                                                                                                                                                                                                                                                                                                                |                            |  |  |  |  |
|                                   | USB 2.0 To Win 7, Win10 System, Software S-Eye Included                                                                                                                                                                                                                                                                                      |                            |  |  |  |  |
|                                   | Brightness, Contrast, Exposure, White Balance Adjustable                                                                                                                                                                                                                                                                                     |                            |  |  |  |  |
| Function                          | 10x Digital Zoom, 4 Split/ 2 Split Windows Image Compae                                                                                                                                                                                                                                                                                      |                            |  |  |  |  |
|                                   | Storage To TF Card                                                                                                                                                                                                                                                                                                                           |                            |  |  |  |  |
|                                   | Cross Line With Scale. Calibrated                                                                                                                                                                                                                                                                                                            |                            |  |  |  |  |
|                                   | Net Line 8 Kinds, Width & Color Adjustable                                                                                                                                                                                                                                                                                                   |                            |  |  |  |  |
| Size / Weight                     | Product Size 225x52x175mm, Net Weight 0.7Kg                                                                                                                                                                                                                                                                                                  |                            |  |  |  |  |
| 0                                 |                                                                                                                                                                                                                                                                                                                                              |                            |  |  |  |  |
| Standard Package                  | LCD Camera, USB 2.0 Cable, Mouse, DC12V Power Adapter                                                                                                                                                                                                                                                                                        |                            |  |  |  |  |
|                                   | 1. Insert the mouse into the camera Type-A USB 2.0 port, connect 12V power supply to                                                                                                                                                                                                                                                         | camera.                    |  |  |  |  |
|                                   | 2. Turn on the power switch, when the camera is running, the LED light turns blue                                                                                                                                                                                                                                                            |                            |  |  |  |  |
|                                   | 3. Move the mouse to the top left corner of the screen to call up the <b>MAIN MENU</b> , including icon : Take Photo, Record Video, Preview, Measure, Setting.                                                                                                                                                                               |                            |  |  |  |  |
|                                   | 4. Move the mouse to the middle position at the bottom of the screen to call up the <b>QUICK MENU</b> , including icon:                                                                                                                                                                                                                      |                            |  |  |  |  |
| USB Mouse<br>Measure<br>Operation | Zoom In, Zoom Out, Up/Dow Mirror, Left/Right Mirror, Black/White, HDR, Freeze, Net, Font, 2 Split, 4 Split                                                                                                                                                                                                                                   |                            |  |  |  |  |
| Operation                         | 5. Click the <b>MEASURE</b> icon to pop up the measure window, which support over 20 kinds of measurement graphics.                                                                                                                                                                                                                          |                            |  |  |  |  |
|                                   | 6. Click the EDIT button and fill in the name to of new ruler to CALIBRATE. Move the mouse to the corresponding standard scale in the image display window and draw a standard length scale line. Then fill is the length column and click SAVE to complete the calibration setting. If you want to add more ruler, just repeat above steps. |                            |  |  |  |  |
|                                   | 7.Click mm/PX to open or close the screen scale.                                                                                                                                                                                                                                                                                             |                            |  |  |  |  |
|                                   |                                                                                                                                                                                                                                                                                                                                              | ſ                          |  |  |  |  |
|                                   | 8. If the USB port is directly connected to the computer, the screen and the computer<br>can be displayed synchronously (the USB cable must be connected to the computer<br>before the device is powered on)                                                                                                                                 |                            |  |  |  |  |
| Windows Measure                   | 0 SEVE Maggura Softwara: Langth: Straight Ling Langth, Broken Ling Langth, Curre                                                                                                                                                                                                                                                             |                            |  |  |  |  |
| Operation                         | 9. S-EYE Measure Software: Length: Straight Line Length, Broken Line Length, Curve Length, Parallel Line Distance, Point Line Distance, Line Length Geometry: Radius                                                                                                                                                                         |                            |  |  |  |  |
| Operation                         | Circle, Two-point Circle, Three-point Circle, Concentric Circle, Radius Circle, Two-point                                                                                                                                                                                                                                                    |                            |  |  |  |  |
|                                   | Circle, Three-point Circle Geometric Area:Polygon, Square Remark: Point Coordinates,                                                                                                                                                                                                                                                         |                            |  |  |  |  |
|                                   | Crosshairs, Coordinate Systems, Text Notes                                                                                                                                                                                                                                                                                                   |                            |  |  |  |  |
|                                   | Optional Accessories                                                                                                                                                                                                                                                                                                                         | Cata.No.                   |  |  |  |  |
|                                   | WF15x/15mm, High-eyepoint                                                                                                                                                                                                                                                                                                                    | A51.1520-15                |  |  |  |  |
| Eyepiece                          | WF20x/10mm, High-eyepoint                                                                                                                                                                                                                                                                                                                    | A51.1520-20                |  |  |  |  |
|                                   | 0.5x,W.D. 177mm                                                                                                                                                                                                                                                                                                                              | A51.1520-20<br>A52.1520-05 |  |  |  |  |
| Auxiliary Lens                    |                                                                                                                                                                                                                                                                                                                                              |                            |  |  |  |  |
|                                   | 0.75x,W.D. 120mm                                                                                                                                                                                                                                                                                                                             | A52.1520-75                |  |  |  |  |
|                                   | 2.0x,W.D. 30mm                                                                                                                                                                                                                                                                                                                               | A52.1520-20                |  |  |  |  |
| Light Source                      | Upper 56 LEDs Right Light Brightness Adjustable                                                                                                                                                                                                                                                                                              | A56.2103-A                 |  |  |  |  |
| Digital Camera                    | HDMI+USB+TF Digital Camera, 38.0M, USB Measure                                                                                                                                                                                                                                                                                               | A59.4231                   |  |  |  |  |
|                                   | 7" LCD Digital Camera, AV Output                                                                                                                                                                                                                                                                                                             | A59.5107                   |  |  |  |  |
|                                   | 9" LCD Digital Camera, AV Output                                                                                                                                                                                                                                                                                                             | A59.5109                   |  |  |  |  |
| CCD Adapter                       | Eyepiece Adapter + 0.5x C-Mount                                                                                                                                                                                                                                                                                                              | A55.1520-05                |  |  |  |  |