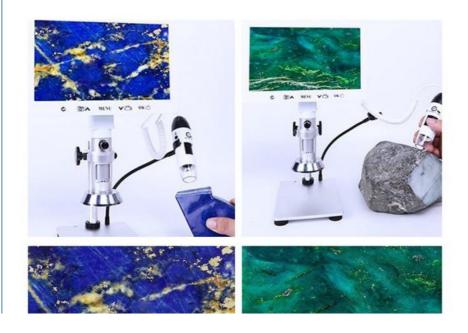

# More Images

#### 7" LCD Stereo + USB Portable Dual Lens Digital Microscope, 2.0M+1.3M

Brand New Design Dual Lens LCD + Portable Digital Microscope For Different Purposes
7.0" LCD, Main Body 2.0M Camera, 5x-35x Zoom For Real Time Clear Watching
Portable USB2.0 1.3M Digital Microscope, 1.5x-25x Zoom For Large Size Objective Watch on LCD
USB Output To Win/Mac, With Professional StrangeView Measuring Software
Support Max 32G TF Card To Take Photo & Video, Power By 5V2A Adapter

# **Practical Application**

Clock & Electronic Precision Repair

**Gem Detection** 

Detection Of Various Currencies & Commemorative Coins & Banknotes & Stamps

**Textile Testing** 

| A36.5101 7" LCD Ster | reo + USB Portable Dual Lens Digital Microscope, 2.0M+1.3M                                                               |
|----------------------|--------------------------------------------------------------------------------------------------------------------------|
| LCD Screen           | 7" IPS Screen, With Touch Button To Take Photo & Video,<br>One Key Switch Between Main Body Camera & Portable USB Camera |
| Handheld Camera      | 1.3M Digital Camra, Zoom Lens 1.5x~25x, Output to 7" LCD Screen<br>8 LEDs Light, Brightness Adjustable                   |
| Main Body Camera     | 2.0M Digital Camra, Zoom Lens 5x~35x, TF Card, USB Output<br>Coaxial LED Ring Light, Brightness Adjustable               |
| TF Card Output       | Support Max 32G, To Take Photo & Video                                                                                   |
| USB Output           | To Win/Mac, With Professional StrangeView Measuring Software                                                             |
| Stand                | Pole Stand, With Focusing Knob, Size 180x170mm                                                                           |
| Size                 | 180*170*322mm                                                                                                            |
| Power Supply         | DC 5V2A Adapter, Can Be Powered By USB Power Bank For Outdoor Use                                                        |
| Package              | Color Box + Foam, 1 pc/1 Box, With Software Disc, DC Adapter, Instruction Manual                                         |