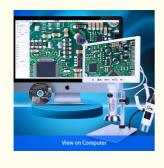

#### **Product Specification**

LCD Screen: 7" IPS Screen, With Touch Button To Take

Photo & Video

• Handheld Camera: 1.3M Digital Camra, Zoom Lens 1.5x~25x • Main Body Camera: 2.0M Digital Camra, Zoom Lens 5x~35x • TF Card Output: Support Max 32G, To Take Photo & Video USB Output: To Win/Mac, With Professional StrangeView

Measuring Software

Stand: Pole Stand, With Focusing Knob, Size

180x170mm

Size: 180\*170\*322mm

• Power Supply: DC 5V2A Adapter, Can Be Powered By USB

Power Bank For Outdoor Use

• Highlight: 2.0m digital lcd microscope,

#### 7" LCD Stereo + USB Portable Dual Lens Digital Microscope, 2.0M+1.3M

Brand New Design Dual Lens LCD + Portable Digital Microscope For Different Purposes
7.0" LCD, Main Body 2.0M Camera, 5x-35x Zoom For Real Time Clear Watching
Portable USB2.0 1.3M Digital Microscope, 1.5x-25x Zoom For Large Size Objective Watch on LCD
USB Output To Win/Mac, With Professional StrangeView Measuring Software
Support Max 32G TF Card To Take Photo & Video, Power By 5V2A Adapter