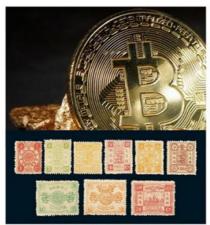

# **Practical Application**

Clock & Electronic Precision Repair

**Gem Detection** 

Detection Of Various Currencies & Commemorative Coins & Banknotes & Stamps

**Textile Testing** 

| A36.5101 7" LCD Ster | reo + USB Portable Dual Lens Digital Microscope, 2.0M+1.3M                                                               |
|----------------------|--------------------------------------------------------------------------------------------------------------------------|
| LCD Screen           | 7" IPS Screen, With Touch Button To Take Photo & Video,<br>One Key Switch Between Main Body Camera & Portable USB Camera |
| Handheld Camera      | 1.3M Digital Camra, Zoom Lens 1.5x~25x, Output to 7" LCD Screen<br>8 LEDs Light, Brightness Adjustable                   |
| Main Body Camera     | 2.0M Digital Camra, Zoom Lens 5x~35x, TF Card, USB Output<br>Coaxial LED Ring Light, Brightness Adjustable               |
| TF Card Output       | Support Max 32G, To Take Photo & Video                                                                                   |
| USB Output           | To Win/Mac, With Professional StrangeView Measuring Software                                                             |
| Stand                | Pole Stand, With Focusing Knob, Size 180x170mm                                                                           |
| Size                 | 180*170*322mm                                                                                                            |
| Power Supply         | DC 5V2A Adapter, Can Be Powered By USB Power Bank For Outdoor Use                                                        |
| Package              | Color Box + Foam, 1 pc/1 Box, With Software Disc, DC Adapter, Instruction Manual                                         |