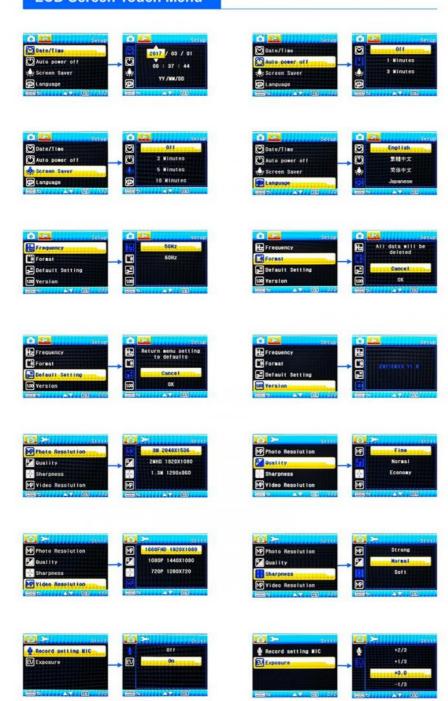

USB Output           | To Win/Mac, With Professional StrangeView Measuring Software                                                             |
| Stand                | Pole Stand, With Focusing Knob, Size 180x170mm                                                                           |
| Size                 | 180*170*322mm                                                                                                            |
| Power Supply         | DC 5V2A Adapter, Can Be Powered By USB Power Bank For Outdoor Use                                                        |
| Package              | Color Box + Foam, 1 pc/1 Box, With Software Disc, DC Adapter, Instruction Manual                                         |

# **PC Measuring Software**



# **LCD Screen Touch Menu**



# **Product Packing**





# Opto-Edu (Beijing) Co., Ltd.

0086 13911110627



sale@optoedu.com © cnoec.com



F-1501 Wanda Plaza, No. 18 Shijingshan Road, Beijing 100043, China