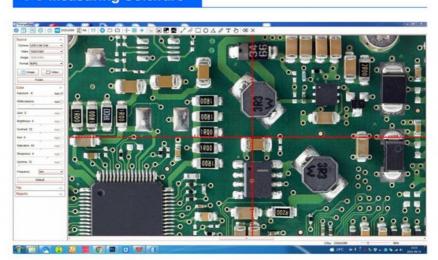

|
| USB Output           | To Win/Mac, With Professional StrangeView Measuring Software                                                             |
| Stand                | Pole Stand, With Focusing Knob, Size 180x170mm                                                                           |
| Size                 | 180*170*322mm                                                                                                            |
| Power Supply         | DC 5V2A Adapter, Can Be Powered By USB Power Bank For Outdoor Use                                                        |
| Package              | Color Box + Foam, 1 pc/1 Box, With Software Disc, DC Adapter, Instruction Manual                                         |

# **PC Measuring Software**



# **LCD Screen Touch Menu**



# **Product Packing**





# Opto-Edu (Beijing) Co., Ltd.

0086 13911110627



sale@optoedu.com © cnoec.com



F-1501 Wanda Plaza, No. 18 Shijingshan Road, Beijing 100043, China