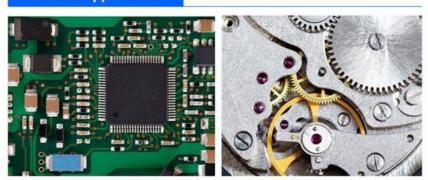

# **Practical Application**

Clock & Electronic Precision Repair

**Gem Detection** 

Detection Of Various Currencies & Commemorative Coins & Banknotes & Stamps

**Textile Testing** 

| A36.5101 7" LCD Ster | reo + USB Portable Dual Lens Digital Microscope, 2.0M+1.3M                                                               |
|----------------------|--------------------------------------------------------------------------------------------------------------------------|
| LCD Screen           | 7" IPS Screen, With Touch Button To Take Photo & Video,<br>One Key Switch Between Main Body Camera & Portable USB Camera |
| Handheld Camera      | 1.3M Digital Camra, Zoom Lens 1.5x~25x, Output to 7" LCD Screen<br>8 LEDs Light, Brightness Adjustable                   |
| Main Body Camera     | 2.0M Digital Camra, Zoom Lens 5x~35x, TF Card, USB Output<br>Coaxial LED Ring Light, Brightness Adjustable               |
| TF Card Output       | Support Max 32G, To Take Photo & Video                                                                                   |
| USB Output           | To Win/Mac, With Professional StrangeView Measuring Software                                                             |
| Stand                | Pole Stand, With Focusing Knob, Size 180x170mm                                                                           |
| Size                 | 180*170*322mm                                                                                                            |
| Power Supply         | DC 5V2A Adapter, Can Be Powered By USB Power Bank For Outdoor Use                                                        |
| Package              | Color Box + Foam, 1 pc/1 Box, With Software Disc, DC Adapter, Instruction Manual                                         |