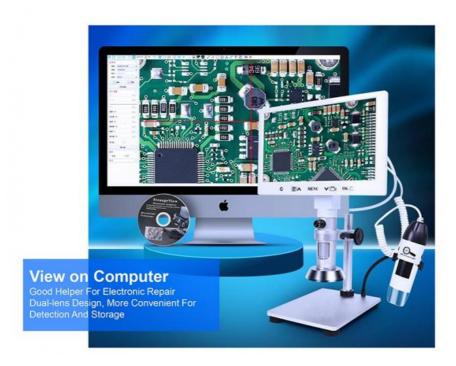

#### 7" LCD Stereo + USB Portable Dual Lens Digital Microscope, 2.0M+1.3M

Brand New Design Dual Lens LCD + Portable Digital Microscope For Different Purposes
7.0" LCD, Main Body 2.0M Camera, 5x-35x Zoom For Real Time Clear Watching
Portable USB2.0 1.3M Digital Microscope, 1.5x-25x Zoom For Large Size Objective Watch on LCD
USB Output To Win/Mac, With Professional StrangeView Measuring Software
Support Max 32G TF Card To Take Photo & Video, Power By 5V2A Adapter

# **PC Measuring Software**