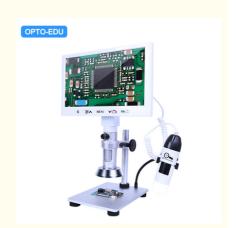

#### **Product Specification**

LCD Screen: 7" IPS Screen, With Touch Button To Take

Photo & Video

• Handheld Camera: 1.3M Digital Camra, Zoom Lens 1.5x~25x • Main Body Camera: 2.0M Digital Camra, Zoom Lens 5x~35x • TF Card Output: Support Max 32G, To Take Photo & Video USB Output: To Win/Mac, With Professional StrangeView

Measuring Software

Stand: Pole Stand, With Focusing Knob, Size

180x170mm

Size: 180\*170\*322mm

• Power Supply: DC 5V2A Adapter, Can Be Powered By USB

Power Bank For Outdoor Use

• Highlight: 2.0m digital lcd microscope,

#### 7" LCD Stereo + USB Portable Dual Lens Digital Microscope, 2.0M+1.3M

Brand New Design Dual Lens LCD + Portable Digital Microscope For Different Purposes
7.0" LCD, Main Body 2.0M Camera, 5x-35x Zoom For Real Time Clear Watching
Portable USB2.0 1.3M Digital Microscope, 1.5x-25x Zoom For Large Size Objective Watch on LCD
USB Output To Win/Mac, With Professional StrangeView Measuring Software
Support Max 32G TF Card To Take Photo & Video, Power By 5V2A Adapter