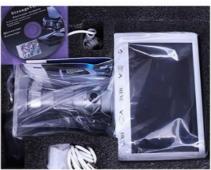

Win/Mac, With Professional StrangeView Measuring Software                                                             |
| Stand                | Pole Stand, With Focusing Knob, Size 180x170mm                                                                           |
| Size                 | 180*170*322mm                                                                                                            |
| Power Supply         | DC 5V2A Adapter, Can Be Powered By USB Power Bank For Outdoor Use                                                        |
| Package              | Color Box + Foam, 1 pc/1 Box, With Software Disc, DC Adapter, Instruction Manual                                         |

# **PC Measuring Software**



# **LCD Screen Touch Menu**



# **Product Packing**





# Opto-Edu (Beijing) Co., Ltd.

0086 13911110627



sale@optoedu.com © cnoec.com



F-1501 Wanda Plaza, No. 18 Shijingshan Road, Beijing 100043, China