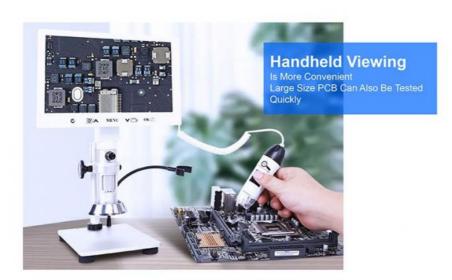

#### **Product Specification**

LCD Screen: 7" IPS Screen, With Touch Button To Take

Photo & Video

• Handheld Camera: 1.3M Digital Camra, Zoom Lens 1.5x~25x • Main Body Camera: 2.0M Digital Camra, Zoom Lens 5x~35x • TF Card Output: Support Max 32G, To Take Photo & Video USB Output: To Win/Mac, With Professional StrangeView

#### 7" LCD Stereo + USB Portable Dual Lens Digital Microscope, 2.0M+1.3M

Brand New Design Dual Lens LCD + Portable Digital Microscope For Different Purposes
7.0" LCD, Main Body 2.0M Camera, 5x-35x Zoom For Real Time Clear Watching
Portable USB2.0 1.3M Digital Microscope, 1.5x-25x Zoom For Large Size Objective Watch on LCD
USB Output To Win/Mac, With Professional StrangeView Measuring Software
Support Max 32G TF Card To Take Photo & Video, Power By 5V2A Adapter

# **Practical Application**

Clock & Electronic Precision Repair

**Gem Detection** 

Detection Of Various Currencies & Commemorative Coins & Banknotes & Stamps

**Textile Testing** 

| A36.5101 7" LCD Ster | reo + USB Portable Dual Lens Digital Microscope, 2.0M+1.3M                                                               |
|----------------------|--------------------------------------------------------------------------------------------------------------------------|
| LCD Screen           | 7" IPS Screen, With Touch Button To Take Photo & Video,<br>One Key Switch Between Main Body Camera & Portable USB Camera |
| Handheld Camera      | 1.3M Digital Camra, Zoom Lens 1.5x~25x, Output to 7" LCD Screen<br>8 LEDs Light, Brightness Adjustable                   |
| Main Body Camera     | 2.0M Digital Camra, Zoom Lens 5x~35x, TF Card, USB Output<br>Coaxial LED Ring Light, Brightness Adjustable               |
| TF Card Output       | Support Max 32G, To Take Photo & Video                                                                                   |
| USB Output           | To Win/Mac, With Professional StrangeView Measuring Software                                                             |
| Stand                | Pole Stand, With Focusing Knob, Size 180x170mm                                                                           |
| Size                 | 180*170*322mm                                                                                                            |
| Power Supply         | DC 5V2A Adapter, Can Be Powered By USB Power Bank For Outdoor Use                                                        |
| Package              | Color Box + Foam, 1 pc/1 Box, With Software Disc, DC Adapter, Instruction Manual                                         |