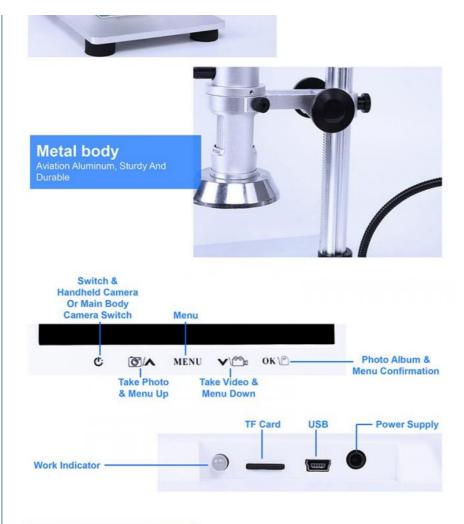

#### **Product Specification**

LCD Screen: 7" IPS Screen, With Touch Button To Take

Photo & Video

• Handheld Camera: 1.3M Digital Camra, Zoom Lens 1.5x~25x • Main Body Camera: 2.0M Digital Camra, Zoom Lens 5x~35x • TF Card Output: Support Max 32G, To Take Photo & Video USB Output: To Win/Mac, With Professional StrangeView

Measuring Software

Stand: Pole Stand, With Focusing Knob, Size

180x170mm

Size: 180\*170\*322mm

• Power Supply: DC 5V2A Adapter, Can Be Powered By USB

Power Bank For Outdoor Use

• Highlight: 2.0m digital lcd microscope,

# **LCD Screen Touch Menu**