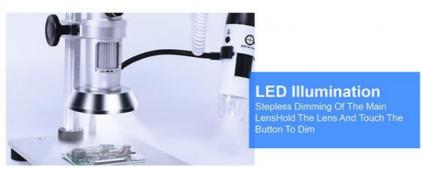

Metal fuselage

Plated film lens

Taking pictures

Connect the computer

LED light source

**Touch control** 

16 million pixels

Adjustable zoom