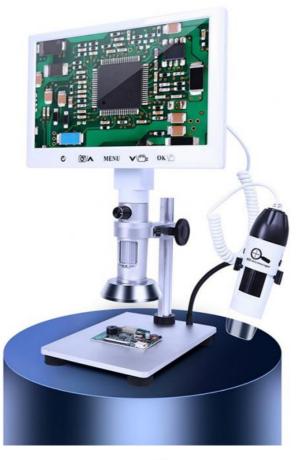

#### **Product Specification**

LCD Screen: 7" IPS Screen, With Touch Button To Take

Photo & Video

• Handheld Camera: 1.3M Digital Camra, Zoom Lens 1.5x~25x • Main Body Camera: 2.0M Digital Camra, Zoom Lens 5x~35x • TF Card Output: Support Max 32G, To Take Photo & Video USB Output: To Win/Mac, With Professional StrangeView

#### 7" LCD Stereo + USB Portable Dual Lens Digital Microscope, 2.0M+1.3M

Brand New Design Dual Lens LCD + Portable Digital Microscope For Different Purposes
7.0" LCD, Main Body 2.0M Camera, 5x-35x Zoom For Real Time Clear Watching
Portable USB2.0 1.3M Digital Microscope, 1.5x-25x Zoom For Large Size Objective Watch on LCD
USB Output To Win/Mac, With Professional StrangeView Measuring Software
Support Max 32G TF Card To Take Photo & Video, Power By 5V2A Adapter

# **Practical Application**

Clock & Electronic Precision Repair

**Gem Detection** 

Detection Of Various Currencies & Commemorative Coins & Banknotes & Stamps

**Textile Testing** 

| A36.5101 7" LCD Ster | reo + USB Portable Dual Lens Digital Microscope, 2.0M+1.3M                                                               |
|----------------------|--------------------------------------------------------------------------------------------------------------------------|
| LCD Screen           | 7" IPS Screen, With Touch Button To Take Photo & Video,<br>One Key Switch Between Main Body Camera & Portable USB Camera |
| Handheld Camera      | 1.3M Digital Camra, Zoom Lens 1.5x~25x, Output to 7" LCD Screen<br>8 LEDs Light, Brightness Adjustable                   |
| Main Body Camera     | 2.0M Digital Camra, Zoom Lens 5x~35x, TF Card, USB Output<br>Coaxial LED Ring Light, Brightness Adjustable               |
| TF Card Output       | Support Max 32G, To Take Photo & Video                                                                                   |
| USB Output           | To Win/Mac, With Professional StrangeView Measuring Software                                                             |
| Stand                | Pole Stand, With Focusing Knob, Size 180x170mm                                                                           |
| Size                 | 180*170*322mm                                                                                                            |
| Power Supply         | DC 5V2A Adapter, Can Be Powered By USB Power Bank For Outdoor Use                                                        |
| Package              | Color Box + Foam, 1 pc/1 Box, With Software Disc, DC Adapter, Instruction Manual                                         |