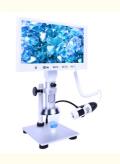

#### 7" LCD Stereo + USB Portable Dual Lens Digital Microscope, 2.0M+1.3M

Brand New Design Dual Lens LCD + Portable Digital Microscope For Different Purposes
7.0" LCD, Main Body 2.0M Camera, 5x-35x Zoom For Real Time Clear Watching
Portable USB2.0 1.3M Digital Microscope, 1.5x-25x Zoom For Large Size Objective Watch on LCD
USB Output To Win/Mac, With Professional StrangeView Measuring Software
Support Max 32G TF Card To Take Photo & Video, Power By 5V2A Adapter

# **Practical Application**

Clock & Electronic Precision Repair

**Gem Detection** 

Detection Of Various Currencies & Commemorative Coins & Banknotes & Stamps

**Textile Testing** 

| A36.5101 7" LCD Ster | reo + USB Portable Dual Lens Digital Microscope, 2.0M+1.3M                                                               |
|----------------------|--------------------------------------------------------------------------------------------------------------------------|
| LCD Screen           | 7" IPS Screen, With Touch Button To Take Photo & Video,<br>One Key Switch Between Main Body Camera & Portable USB Camera |
| Handheld Camera      | 1.3M Digital Camra, Zoom Lens 1.5x~25x, Output to 7" LCD Screen<br>8 LEDs Light, Brightness Adjustable                   |
| Main Body Camera     | 2.0M Digital Camra, Zoom Lens 5x~35x, TF Card, USB Output<br>Coaxial LED Ring Light, Brightness Adjustable               |
| TF Card Output       | Support Max 32G, To Take Photo & Video                                                                                   |
| USB Output           | To Win/Mac, With Professional StrangeView Measuring Software                                                             |
| Stand                | Pole Stand, With Focusing Knob, Size 180x170mm                                                                           |
| Size                 | 180*170*322mm                                                                                                            |
| Power Supply         | DC 5V2A Adapter, Can Be Powered By USB Power Bank For Outdoor Use                                                        |
| Package              | Color Box + Foam, 1 pc/1 Box, With Software Disc, DC Adapter, Instruction Manual                                         |