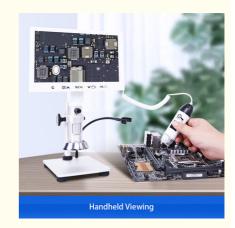

#### **Product Specification**

LCD Screen: 7" IPS Screen, With Touch Button To Take

Photo & Video

• Handheld Camera: 1.3M Digital Camra, Zoom Lens 1.5x~25x • Main Body Camera: 2.0M Digital Camra, Zoom Lens 5x~35x • TF Card Output: Support Max 32G, To Take Photo & Video USB Output: To Win/Mac, With Professional StrangeView

#### 7" LCD Stereo + USB Portable Dual Lens Digital Microscope, 2.0M+1.3M

Brand New Design Dual Lens LCD + Portable Digital Microscope For Different Purposes
7.0" LCD, Main Body 2.0M Camera, 5x-35x Zoom For Real Time Clear Watching
Portable USB2.0 1.3M Digital Microscope, 1.5x-25x Zoom For Large Size Objective Watch on LCD
USB Output To Win/Mac, With Professional StrangeView Measuring Software
Support Max 32G TF Card To Take Photo & Video, Power By 5V2A Adapter