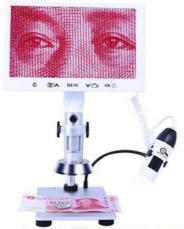

#### **Product Specification**

LCD Screen: 7" IPS Screen, With Touch Button To Take

Photo & Video

• Handheld Camera: 1.3M Digital Camra, Zoom Lens 1.5x~25x • Main Body Camera: 2.0M Digital Camra, Zoom Lens 5x~35x • TF Card Output: Support Max 32G, To Take Photo & Video USB Output: To Win/Mac, With Professional StrangeView

#### 7" LCD Stereo + USB Portable Dual Lens Digital Microscope, 2.0M+1.3M

Brand New Design Dual Lens LCD + Portable Digital Microscope For Different Purposes
7.0" LCD, Main Body 2.0M Camera, 5x-35x Zoom For Real Time Clear Watching
Portable USB2.0 1.3M Digital Microscope, 1.5x-25x Zoom For Large Size Objective Watch on LCD
USB Output To Win/Mac, With Professional StrangeView Measuring Software
Support Max 32G TF Card To Take Photo & Video, Power By 5V2A Adapter