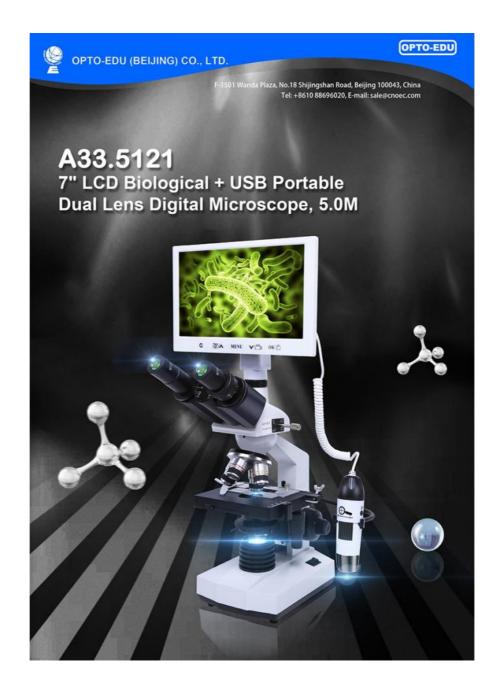

## A33.5121-M Digital Lcd Microscope Teaching Head Quarduple LED 1600X OPTO EDU

## More Images

Dual Optical System: 7"/9" LCD Digital Camera + USB Portable Digital Microscope Totol Magnification 40x-1000x Achromatic Optical System

Double Layer Mechancial Stage 115x125mm With Abbe N.A.1.25 Condenser Coaxial Coarse & Fine Focusing Knob LED Light Source Brightness Adjustable

With 10 Prepared Slides, With Experiment Kit, Pack In Hand Carry Case+Carton

|               | D Biological + USB Portable<br>I Microscope, 5.0M                          | -M      | -MH        | -T | -TF |
|---------------|----------------------------------------------------------------------------|---------|------------|----|-----|
| Head          | Teaching Head, 45°+90° Inclined, 360° Rotatable                            | 0       | 0          |    | ┢   |
|               | Binocular Head, 30° Inclined, 360° Rotatable                               |         | 1          |    |     |
|               | Trinocular Head, 30° Inclined, 360° Rotatable                              |         | 1          | 0  | 0   |
| LCD Camera    | 7" IPS LCD Screen Resolution 800x480                                       |         |            |    |     |
| Sensor        | 1/2.75" CMOS                                                               |         |            |    |     |
| Resolution    | 2.0M 1920x1080p, With 0.3x C-Mount                                         |         |            |    |     |
| Pixel Size    | 2.8x2.8um                                                                  |         |            |    |     |
| Frame Rate    | 30 fps                                                                     |         |            |    |     |
| Output        | USB 2.0, Output to LCD, PC or Mobile Phone                                 |         |            |    |     |
| Power         | DC5V/2A, Power Port 3.5/1.35 DC                                            |         |            |    |     |
| Storage       | Micro SD Card Slot, Support Class 10 Max 32G                               |         |            |    |     |
| LCD Menu      | One Key Switch Image From Main Camera & Hand-held Camera                   |         |            |    |     |
|               | One Key Take Photo, Video, Record, Save to SD Card                         |         |            |    |     |
|               | Set Color, Contrast, White Balance Auto/Manual Adjust                      |         |            |    |     |
|               | Set Photo/ Video Resolution Adjust, Mic On/Off to Record Voice With Video  |         |            |    |     |
|               | Set Date, Time                                                             |         |            |    |     |
|               | Choose Language: Chinese, Tranditional Chinese, English, Japanese, France, |         |            |    |     |
|               | Germany, Korea, Russia, Italy, Portuguese, Spanish, Arabic                 |         |            |    |     |
|               | Playback Photo, Video                                                      |         |            |    |     |
| PC Software   | CD With Measuring Software Strange View, Support Win/iMac Computer, Suppor |         |            |    |     |
|               | Language Chinese, English, Russia, Ukrian                                  |         |            |    |     |
| Hand-held     | USB Portable Digital Microscope 1.3M, 1.5x-25x                             | -       | 0          | ŀ  | 0   |
| Eyepiece      | WF10x, WF16x                                                               |         | - <u>-</u> |    | _   |
| Nosepiece     | Quadruple Nosepiece, Ball Bearing Inner Locating                           |         |            |    |     |
| Objective     | Achromatic 4x,10x,40x(s), 100x(s, oil)                                     |         |            |    |     |
| Working Stage | Double Layer Mechanical Stage 115*125mm                                    |         |            |    |     |
| Focusing      | Coaxial Coarse & Fine Focus Knob, Coarse Focusing Ra                       | nge 20r | nm         |    |     |
| Condenser     | Abbe Condenser N.A.1.25, With Iris Diaphragm Filter                        |         |            |    |     |
| Light Source  | LED, Brightness Adjustable                                                 |         |            |    |     |
| Accessory     | Prepared Slide 10pcs in Box,                                               |         |            |    |     |
|               | Experiment Kit,                                                            |         |            |    |     |
|               | Mobile Phone Connector                                                     |         |            |    |     |
|               | Power Adapter                                                              |         |            |    |     |
|               | Power Cord                                                                 |         |            |    |     |
|               | USB Cable                                                                  |         |            |    |     |
|               | Software CD                                                                |         |            |    |     |
| Packing       | Hand Carry Box + Master Carton                                             |         |            |    |     |