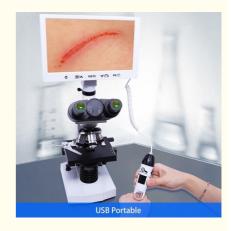

## More Images

Dual Optical System: 7"/9" LCD Digital Camera + USB Portable Digital Microscope Totol Magnification 40x-1000x Achromatic Optical System

Double Layer Mechancial Stage 115x125mm With Abbe N.A.1.25 Condenser Coaxial Coarse & Fine Focusing Knob LED Light Source Brightness Adjustable

With 10 Prepared Slides, With Experiment Kit, Pack In Hand Carry Case+Carton

|               | D Biological + USB Portable<br>I Microscope, 5.0M                          | -M      | -MH        | -T | -TF |
|---------------|----------------------------------------------------------------------------|---------|------------|----|-----|
| Head          | Teaching Head, 45°+90° Inclined, 360° Rotatable                            | 0       | 0          |    | ┢   |
|               | Binocular Head, 30° Inclined, 360° Rotatable                               |         | 1          |    |     |
|               | Trinocular Head, 30° Inclined, 360° Rotatable                              |         | 1          | 0  | 0   |
| LCD Camera    | 7" IPS LCD Screen Resolution 800x480                                       |         |            |    |     |
| Sensor        | 1/2.75" CMOS                                                               |         |            |    |     |
| Resolution    | 2.0M 1920x1080p, With 0.3x C-Mount                                         |         |            |    |     |
| Pixel Size    | 2.8x2.8um                                                                  |         |            |    |     |
| Frame Rate    | 30 fps                                                                     |         |            |    |     |
| Output        | USB 2.0, Output to LCD, PC or Mobile Phone                                 |         |            |    |     |
| Power         | DC5V/2A, Power Port 3.5/1.35 DC                                            |         |            |    |     |
| Storage       | Micro SD Card Slot, Support Class 10 Max 32G                               |         |            |    |     |
| LCD Menu      | One Key Switch Image From Main Camera & Hand-held Camera                   |         |            |    |     |
|               | One Key Take Photo, Video, Record, Save to SD Card                         |         |            |    |     |
|               | Set Color, Contrast, White Balance Auto/Manual Adjust                      |         |            |    |     |
|               | Set Photo/ Video Resolution Adjust, Mic On/Off to Record Voice With Video  |         |            |    |     |
|               | Set Date, Time                                                             |         |            |    |     |
|               | Choose Language: Chinese, Tranditional Chinese, English, Japanese, France, |         |            |    |     |
|               | Germany, Korea, Russia, Italy, Portuguese, Spanish, Arabic                 |         |            |    |     |
|               | Playback Photo, Video                                                      |         |            |    |     |
| PC Software   | CD With Measuring Software Strange View, Support Win/iMac Computer, Suppor |         |            |    |     |
|               | Language Chinese, English, Russia, Ukrian                                  |         |            |    |     |
| Hand-held     | USB Portable Digital Microscope 1.3M, 1.5x-25x                             | -       | 0          | ŀ  | 0   |
| Eyepiece      | WF10x, WF16x                                                               |         | - <u>-</u> |    | _   |
| Nosepiece     | Quadruple Nosepiece, Ball Bearing Inner Locating                           |         |            |    |     |
| Objective     | Achromatic 4x,10x,40x(s), 100x(s, oil)                                     |         |            |    |     |
| Working Stage | Double Layer Mechanical Stage 115*125mm                                    |         |            |    |     |
| Focusing      | Coaxial Coarse & Fine Focus Knob, Coarse Focusing Ra                       | nge 20r | nm         |    |     |
| Condenser     | Abbe Condenser N.A.1.25, With Iris Diaphragm Filter                        |         |            |    |     |
| Light Source  | LED, Brightness Adjustable                                                 |         |            |    |     |
| Accessory     | Prepared Slide 10pcs in Box,                                               |         |            |    |     |
|               | Experiment Kit,                                                            |         |            |    |     |
|               | Mobile Phone Connector                                                     |         |            |    |     |
|               | Power Adapter                                                              |         |            |    |     |
|               | Power Cord                                                                 |         |            |    |     |
|               | USB Cable                                                                  |         |            |    |     |
|               | Software CD                                                                |         |            |    |     |
| Packing       | Hand Carry Box + Master Carton                                             |         |            |    |     |