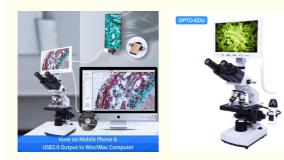

## More Images

Dual Optical System: 7"/9" LCD Digital Camera + USB Portable Digital Microscope Totol Magnification 40x-1000x Achromatic Optical System

Double Layer Mechancial Stage 115x125mm With Abbe N.A.1.25 Condenser Coaxial Coarse & Fine Focusing Knob LED Light Source Brightness Adjustable

With 10 Prepared Slides, With Experiment Kit, Pack In Hand Carry Case+Carton

|               | D Biological + USB Portable<br>I Microscope, 5.0M                          | -M      | -MH        | -T | -TF |
|---------------|----------------------------------------------------------------------------|---------|------------|----|-----|
| Head          | Teaching Head, 45°+90° Inclined, 360° Rotatable                            | 0       | 0          |    | ┢   |
|               | Binocular Head, 30° Inclined, 360° Rotatable                               |         | 1          |    |     |
|               | Trinocular Head, 30° Inclined, 360° Rotatable                              |         | 1          | 0  | 0   |
| LCD Camera    | 7" IPS LCD Screen Resolution 800x480                                       |         |            |    |     |
| Sensor        | 1/2.75" CMOS                                                               |         |            |    |     |
| Resolution    | 2.0M 1920x1080p, With 0.3x C-Mount                                         |         |            |    |     |
| Pixel Size    | 2.8x2.8um                                                                  |         |            |    |     |
| Frame Rate    | 30 fps                                                                     |         |            |    |     |
| Output        | USB 2.0, Output to LCD, PC or Mobile Phone                                 |         |            |    |     |
| Power         | DC5V/2A, Power Port 3.5/1.35 DC                                            |         |            |    |     |
| Storage       | Micro SD Card Slot, Support Class 10 Max 32G                               |         |            |    |     |
| LCD Menu      | One Key Switch Image From Main Camera & Hand-held Camera                   |         |            |    |     |
|               | One Key Take Photo, Video, Record, Save to SD Card                         |         |            |    |     |
|               | Set Color, Contrast, White Balance Auto/Manual Adjust                      |         |            |    |     |
|               | Set Photo/ Video Resolution Adjust, Mic On/Off to Record Voice With Video  |         |            |    |     |
|               | Set Date, Time                                                             |         |            |    |     |
|               | Choose Language: Chinese, Tranditional Chinese, English, Japanese, France, |         |            |    |     |
|               | Germany, Korea, Russia, Italy, Portuguese, Spanish, Arabic                 |         |            |    |     |
|               | Playback Photo, Video                                                      |         |            |    |     |
| PC Software   | CD With Measuring Software Strange View, Support Win/iMac Computer, Suppor |         |            |    |     |
|               | Language Chinese, English, Russia, Ukrian                                  |         |            |    |     |
| Hand-held     | USB Portable Digital Microscope 1.3M, 1.5x-25x                             | -       | 0          | ŀ  | 0   |
| Eyepiece      | WF10x, WF16x                                                               |         | - <u>-</u> |    | _   |
| Nosepiece     | Quadruple Nosepiece, Ball Bearing Inner Locating                           |         |            |    |     |
| Objective     | Achromatic 4x,10x,40x(s), 100x(s, oil)                                     |         |            |    |     |
| Working Stage | Double Layer Mechanical Stage 115*125mm                                    |         |            |    |     |
| Focusing      | Coaxial Coarse & Fine Focus Knob, Coarse Focusing Ra                       | nge 20r | nm         |    |     |
| Condenser     | Abbe Condenser N.A.1.25, With Iris Diaphragm Filter                        |         |            |    |     |
| Light Source  | LED, Brightness Adjustable                                                 |         |            |    |     |
| Accessory     | Prepared Slide 10pcs in Box,                                               |         |            |    |     |
|               | Experiment Kit,                                                            |         |            |    |     |
|               | Mobile Phone Connector                                                     |         |            |    |     |
|               | Power Adapter                                                              |         |            |    |     |
|               | Power Cord                                                                 |         |            |    |     |
|               | USB Cable                                                                  |         |            |    |     |
|               | Software CD                                                                |         |            |    |     |
| Packing       | Hand Carry Box + Master Carton                                             |         |            |    |     |