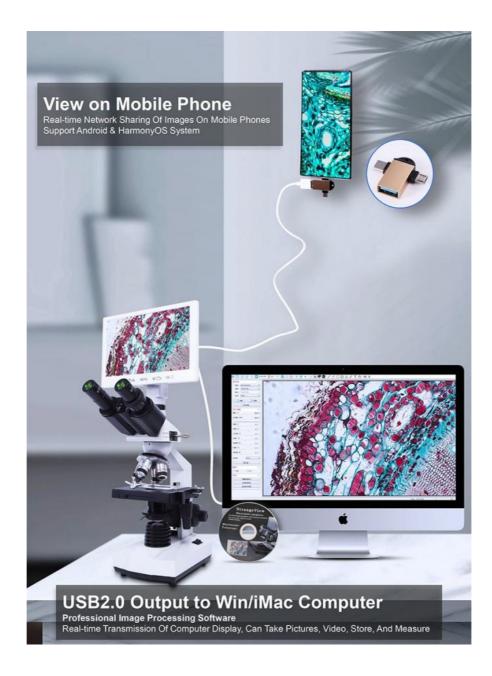

## **Product Specification**

• Head:

Sensor:

Resolution:Pixel Size:

• Frame Rate:

• Output:

• Highlight:

- Teaching Head, 45°+90° Inclined, 360° Rotatable 1/2.75" CMOS 2.0M 1920x1080p, With 0.3x C-Mount 2.8x2.8um 30 Fps
  - USB 2.0, Output To LCD, PC Or Mobile Phone
- digital Icd microscope opto edu, digital Icd microscope 1600x, 1600x portable Icd microscope

With 10 Prepared Slides, With Experiment Kit, Pack In Hand Carry Case+Carton

|               | D Biological + USB Portable<br>I Microscope, 5.0M                          | -M      | -MH        | -T | -TF |
|---------------|----------------------------------------------------------------------------|---------|------------|----|-----|
| Head          | Teaching Head, 45°+90° Inclined, 360° Rotatable                            | 0       | 0          |    | ┢   |
|               | Binocular Head, 30° Inclined, 360° Rotatable                               |         | 1          |    |     |
|               | Trinocular Head, 30° Inclined, 360° Rotatable                              |         | 1          | 0  | 0   |
| LCD Camera    | 7" IPS LCD Screen Resolution 800x480                                       |         |            |    |     |
| Sensor        | 1/2.75" CMOS                                                               |         |            |    |     |
| Resolution    | 2.0M 1920x1080p, With 0.3x C-Mount                                         |         |            |    |     |
| Pixel Size    | 2.8x2.8um                                                                  |         |            |    |     |
| Frame Rate    | 30 fps                                                                     |         |            |    |     |
| Output        | USB 2.0, Output to LCD, PC or Mobile Phone                                 |         |            |    |     |
| Power         | DC5V/2A, Power Port 3.5/1.35 DC                                            |         |            |    |     |
| Storage       | Micro SD Card Slot, Support Class 10 Max 32G                               |         |            |    |     |
| LCD Menu      | One Key Switch Image From Main Camera & Hand-held Camera                   |         |            |    |     |
|               | One Key Take Photo, Video, Record, Save to SD Card                         |         |            |    |     |
|               | Set Color, Contrast, White Balance Auto/Manual Adjust                      |         |            |    |     |
|               | Set Photo/ Video Resolution Adjust, Mic On/Off to Record Voice With Video  |         |            |    |     |
|               | Set Date, Time                                                             |         |            |    |     |
|               | Choose Language: Chinese, Tranditional Chinese, English, Japanese, France, |         |            |    |     |
|               | Germany, Korea, Russia, Italy, Portuguese, Spanish, Arabic                 |         |            |    |     |
|               | Playback Photo, Video                                                      |         |            |    |     |
| PC Software   | CD With Measuring Software Strange View, Support Win/iMac Computer, Suppor |         |            |    |     |
|               | Language Chinese, English, Russia, Ukrian                                  |         |            |    |     |
| Hand-held     | USB Portable Digital Microscope 1.3M, 1.5x-25x                             | -       | 0          | ŀ  | 0   |
| Eyepiece      | WF10x, WF16x                                                               |         | - <u>-</u> |    | _   |
| Nosepiece     | Quadruple Nosepiece, Ball Bearing Inner Locating                           |         |            |    |     |
| Objective     | Achromatic 4x,10x,40x(s), 100x(s, oil)                                     |         |            |    |     |
| Working Stage | Double Layer Mechanical Stage 115*125mm                                    |         |            |    |     |
| Focusing      | Coaxial Coarse & Fine Focus Knob, Coarse Focusing Ra                       | nge 20r | nm         |    |     |
| Condenser     | Abbe Condenser N.A.1.25, With Iris Diaphragm Filter                        |         |            |    |     |
| Light Source  | LED, Brightness Adjustable                                                 |         |            |    |     |
| Accessory     | Prepared Slide 10pcs in Box,                                               |         |            |    |     |
|               | Experiment Kit,                                                            |         |            |    |     |
|               | Mobile Phone Connector                                                     |         |            |    |     |
|               | Power Adapter                                                              |         |            |    |     |
|               | Power Cord                                                                 |         |            |    |     |
|               | USB Cable                                                                  |         |            |    |     |
|               | Software CD                                                                |         |            |    |     |
| Packing       | Hand Carry Box + Master Carton                                             |         |            |    |     |