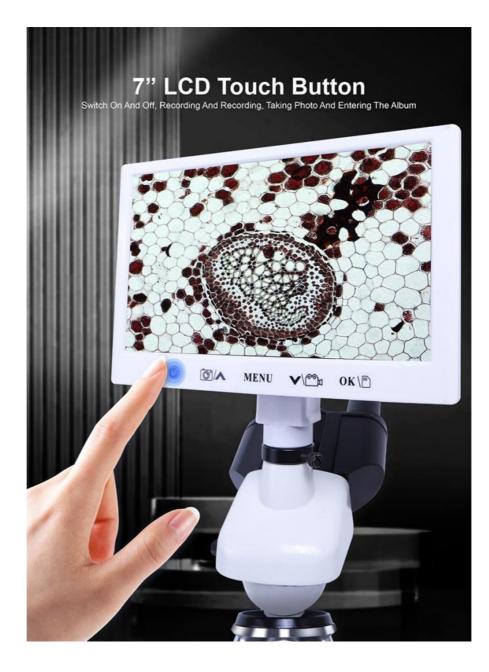

## **Product Specification**

• Head:

Sensor:

Resolution:Pixel Size:

• Frame Rate:

• Output:

• Highlight:

- Teaching Head, 45°+90° Inclined, 360° Rotatable 1/2.75" CMOS 2.0M 1920x1080p, With 0.3x C-Mount 2.8x2.8um 30 Fps
  - USB 2.0, Output To LCD, PC Or Mobile Phone
- digital Icd microscope opto edu, digital Icd microscope 1600x, 1600x portable Icd microscope

With 10 Prepared Slides, With Experiment Kit, Pack In Hand Carry Case+Carton

|               | D Biological + USB Portable<br>I Microscope, 5.0M                          | -M      | -MH        | -T | -TF |
|---------------|----------------------------------------------------------------------------|---------|------------|----|-----|
| Head          | Teaching Head, 45°+90° Inclined, 360° Rotatable                            | 0       | 0          |    | ┢   |
|               | Binocular Head, 30° Inclined, 360° Rotatable                               |         | 1          |    |     |
|               | Trinocular Head, 30° Inclined, 360° Rotatable                              |         | 1          | 0  | 0   |
| LCD Camera    | 7" IPS LCD Screen Resolution 800x480                                       |         |            |    |     |
| Sensor        | 1/2.75" CMOS                                                               |         |            |    |     |
| Resolution    | 2.0M 1920x1080p, With 0.3x C-Mount                                         |         |            |    |     |
| Pixel Size    | 2.8x2.8um                                                                  |         |            |    |     |
| Frame Rate    | 30 fps                                                                     |         |            |    |     |
| Output        | USB 2.0, Output to LCD, PC or Mobile Phone                                 |         |            |    |     |
| Power         | DC5V/2A, Power Port 3.5/1.35 DC                                            |         |            |    |     |
| Storage       | Micro SD Card Slot, Support Class 10 Max 32G                               |         |            |    |     |
| LCD Menu      | One Key Switch Image From Main Camera & Hand-held Camera                   |         |            |    |     |
|               | One Key Take Photo, Video, Record, Save to SD Card                         |         |            |    |     |
|               | Set Color, Contrast, White Balance Auto/Manual Adjust                      |         |            |    |     |
|               | Set Photo/ Video Resolution Adjust, Mic On/Off to Record Voice With Video  |         |            |    |     |
|               | Set Date, Time                                                             |         |            |    |     |
|               | Choose Language: Chinese, Tranditional Chinese, English, Japanese, France, |         |            |    |     |
|               | Germany, Korea, Russia, Italy, Portuguese, Spanish, Arabic                 |         |            |    |     |
|               | Playback Photo, Video                                                      |         |            |    |     |
| PC Software   | CD With Measuring Software Strange View, Support Win/iMac Computer, Suppor |         |            |    |     |
|               | Language Chinese, English, Russia, Ukrian                                  |         |            |    |     |
| Hand-held     | USB Portable Digital Microscope 1.3M, 1.5x-25x                             | -       | 0          | ŀ  | 0   |
| Eyepiece      | WF10x, WF16x                                                               |         | - <u>-</u> |    | _   |
| Nosepiece     | Quadruple Nosepiece, Ball Bearing Inner Locating                           |         |            |    |     |
| Objective     | Achromatic 4x,10x,40x(s), 100x(s, oil)                                     |         |            |    |     |
| Working Stage | Double Layer Mechanical Stage 115*125mm                                    |         |            |    |     |
| Focusing      | Coaxial Coarse & Fine Focus Knob, Coarse Focusing Ra                       | nge 20r | nm         |    |     |
| Condenser     | Abbe Condenser N.A.1.25, With Iris Diaphragm Filter                        |         |            |    |     |
| Light Source  | LED, Brightness Adjustable                                                 |         |            |    |     |
| Accessory     | Prepared Slide 10pcs in Box,                                               |         |            |    |     |
|               | Experiment Kit,                                                            |         |            |    |     |
|               | Mobile Phone Connector                                                     |         |            |    |     |
|               | Power Adapter                                                              |         |            |    |     |
|               | Power Cord                                                                 |         |            |    |     |
|               | USB Cable                                                                  |         |            |    |     |
|               | Software CD                                                                |         |            |    |     |
| Packing       | Hand Carry Box + Master Carton                                             |         |            |    |     |