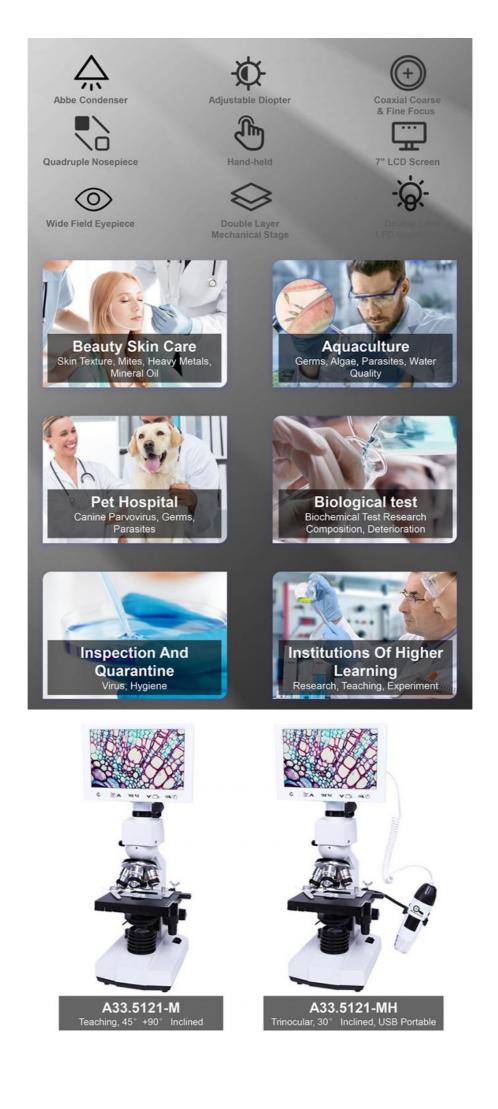

## **Product Specification**

• Head:

Sensor:

Resolution:Pixel Size:

• Frame Rate:

• Output:

• Highlight:

- Teaching Head, 45°+90° Inclined, 360° Rotatable 1/2.75" CMOS 2.0M 1920x1080p, With 0.3x C-Mount 2.8x2.8um 30 Fps
  - USB 2.0, Output To LCD, PC Or Mobile Phone
- digital Icd microscope opto edu, digital Icd microscope 1600x, 1600x portable Icd microscope

With 10 Prepared Slides, With Experiment Kit, Pack In Hand Carry Case+Carton

|               | D Biological + USB Portable<br>I Microscope, 5.0M                          | -M      | -MH        | -T | -TF |
|---------------|----------------------------------------------------------------------------|---------|------------|----|-----|
| Head          | Teaching Head, 45°+90° Inclined, 360° Rotatable                            | 0       | 0          |    | ┢   |
|               | Binocular Head, 30° Inclined, 360° Rotatable                               |         | 1          |    |     |
|               | Trinocular Head, 30° Inclined, 360° Rotatable                              |         | 1          | 0  | 0   |
| LCD Camera    | 7" IPS LCD Screen Resolution 800x480                                       |         |            |    |     |
| Sensor        | 1/2.75" CMOS                                                               |         |            |    |     |
| Resolution    | 2.0M 1920x1080p, With 0.3x C-Mount                                         |         |            |    |     |
| Pixel Size    | 2.8x2.8um                                                                  |         |            |    |     |
| Frame Rate    | 30 fps                                                                     |         |            |    |     |
| Output        | USB 2.0, Output to LCD, PC or Mobile Phone                                 |         |            |    |     |
| Power         | DC5V/2A, Power Port 3.5/1.35 DC                                            |         |            |    |     |
| Storage       | Micro SD Card Slot, Support Class 10 Max 32G                               |         |            |    |     |
| LCD Menu      | One Key Switch Image From Main Camera & Hand-held Camera                   |         |            |    |     |
|               | One Key Take Photo, Video, Record, Save to SD Card                         |         |            |    |     |
|               | Set Color, Contrast, White Balance Auto/Manual Adjust                      |         |            |    |     |
|               | Set Photo/ Video Resolution Adjust, Mic On/Off to Record Voice With Video  |         |            |    |     |
|               | Set Date, Time                                                             |         |            |    |     |
|               | Choose Language: Chinese, Tranditional Chinese, English, Japanese, France, |         |            |    |     |
|               | Germany, Korea, Russia, Italy, Portuguese, Spanish, Arabic                 |         |            |    |     |
|               | Playback Photo, Video                                                      |         |            |    |     |
| PC Software   | CD With Measuring Software Strange View, Support Win/iMac Computer, Suppor |         |            |    |     |
|               | Language Chinese, English, Russia, Ukrian                                  |         |            |    |     |
| Hand-held     | USB Portable Digital Microscope 1.3M, 1.5x-25x                             | -       | 0          | ŀ  | 0   |
| Eyepiece      | WF10x, WF16x                                                               |         | - <u>-</u> |    | _   |
| Nosepiece     | Quadruple Nosepiece, Ball Bearing Inner Locating                           |         |            |    |     |
| Objective     | Achromatic 4x,10x,40x(s), 100x(s, oil)                                     |         |            |    |     |
| Working Stage | Double Layer Mechanical Stage 115*125mm                                    |         |            |    |     |
| Focusing      | Coaxial Coarse & Fine Focus Knob, Coarse Focusing Ra                       | nge 20r | nm         |    |     |
| Condenser     | Abbe Condenser N.A.1.25, With Iris Diaphragm Filter                        |         |            |    |     |
| Light Source  | LED, Brightness Adjustable                                                 |         |            |    |     |
| Accessory     | Prepared Slide 10pcs in Box,                                               |         |            |    |     |
|               | Experiment Kit,                                                            |         |            |    |     |
|               | Mobile Phone Connector                                                     |         |            |    |     |
|               | Power Adapter                                                              |         |            |    |     |
|               | Power Cord                                                                 |         |            |    |     |
|               | USB Cable                                                                  |         |            |    |     |
|               | Software CD                                                                |         |            |    |     |
| Packing       | Hand Carry Box + Master Carton                                             |         |            |    |     |