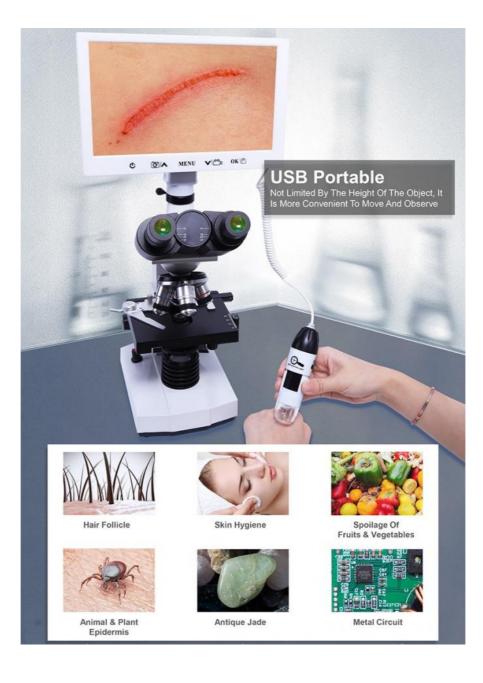

## More Images

Dual Optical System: 7"/9" LCD Digital Camera + USB Portable Digital Microscope Totol Magnification 40x-1000x Achromatic Optical System

Double Layer Mechancial Stage 115x125mm With Abbe N.A.1.25 Condenser Coaxial Coarse & Fine Focusing Knob LED Light Source Brightness Adjustable

With 10 Prepared Slides, With Experiment Kit, Pack In Hand Carry Case+Carton

|               | D Biological + USB Portable<br>I Microscope, 5.0M                          | -M      | -MH        | -T | -TF |
|---------------|----------------------------------------------------------------------------|---------|------------|----|-----|
| Head          | Teaching Head, 45°+90° Inclined, 360° Rotatable                            | 0       | 0          |    | ┢   |
|               | Binocular Head, 30° Inclined, 360° Rotatable                               |         | 1          |    |     |
|               | Trinocular Head, 30° Inclined, 360° Rotatable                              |         | 1          | 0  | 0   |
| LCD Camera    | 7" IPS LCD Screen Resolution 800x480                                       |         |            |    |     |
| Sensor        | 1/2.75" CMOS                                                               |         |            |    |     |
| Resolution    | 2.0M 1920x1080p, With 0.3x C-Mount                                         |         |            |    |     |
| Pixel Size    | 2.8x2.8um                                                                  |         |            |    |     |
| Frame Rate    | 30 fps                                                                     |         |            |    |     |
| Output        | USB 2.0, Output to LCD, PC or Mobile Phone                                 |         |            |    |     |
| Power         | DC5V/2A, Power Port 3.5/1.35 DC                                            |         |            |    |     |
| Storage       | Micro SD Card Slot, Support Class 10 Max 32G                               |         |            |    |     |
| LCD Menu      | One Key Switch Image From Main Camera & Hand-held Camera                   |         |            |    |     |
|               | One Key Take Photo, Video, Record, Save to SD Card                         |         |            |    |     |
|               | Set Color, Contrast, White Balance Auto/Manual Adjust                      |         |            |    |     |
|               | Set Photo/ Video Resolution Adjust, Mic On/Off to Record Voice With Video  |         |            |    |     |
|               | Set Date, Time                                                             |         |            |    |     |
|               | Choose Language: Chinese, Tranditional Chinese, English, Japanese, France, |         |            |    |     |
|               | Germany, Korea, Russia, Italy, Portuguese, Spanish, Arabic                 |         |            |    |     |
|               | Playback Photo, Video                                                      |         |            |    |     |
| PC Software   | CD With Measuring Software Strange View, Support Win/iMac Computer, Suppor |         |            |    |     |
|               | Language Chinese, English, Russia, Ukrian                                  |         |            |    |     |
| Hand-held     | USB Portable Digital Microscope 1.3M, 1.5x-25x                             | -       | 0          | ŀ  | 0   |
| Eyepiece      | WF10x, WF16x                                                               |         | - <u>-</u> |    | _   |
| Nosepiece     | Quadruple Nosepiece, Ball Bearing Inner Locating                           |         |            |    |     |
| Objective     | Achromatic 4x,10x,40x(s), 100x(s, oil)                                     |         |            |    |     |
| Working Stage | Double Layer Mechanical Stage 115*125mm                                    |         |            |    |     |
| Focusing      | Coaxial Coarse & Fine Focus Knob, Coarse Focusing Ra                       | nge 20r | nm         |    |     |
| Condenser     | Abbe Condenser N.A.1.25, With Iris Diaphragm Filter                        |         |            |    |     |
| Light Source  | LED, Brightness Adjustable                                                 |         |            |    |     |
| Accessory     | Prepared Slide 10pcs in Box,                                               |         |            |    |     |
|               | Experiment Kit,                                                            |         |            |    |     |
|               | Mobile Phone Connector                                                     |         |            |    |     |
|               | Power Adapter                                                              |         |            |    |     |
|               | Power Cord                                                                 |         |            |    |     |
|               | USB Cable                                                                  |         |            |    |     |
|               | Software CD                                                                |         |            |    |     |
| Packing       | Hand Carry Box + Master Carton                                             |         |            |    |     |