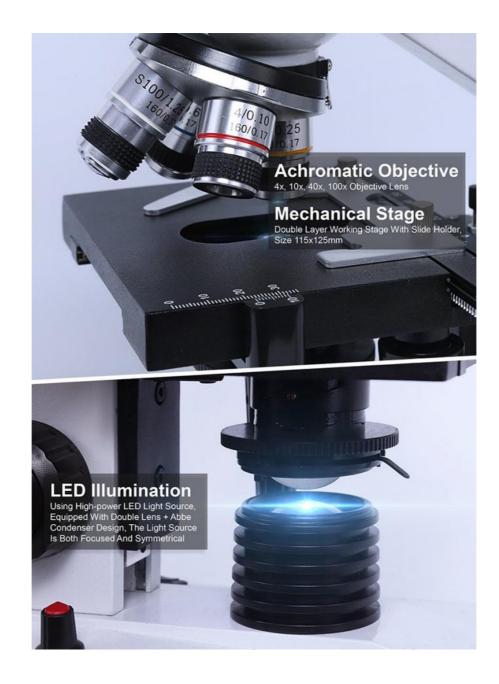

## More Images

Dual Optical System: 7"/9" LCD Digital Camera + USB Portable Digital Microscope Totol Magnification 40x-1000x Achromatic Optical System

Double Layer Mechancial Stage 115x125mm With Abbe N.A.1.25 Condenser Coaxial Coarse & Fine Focusing Knob LED Light Source Brightness Adjustable

With 10 Prepared Slides, With Experiment Kit, Pack In Hand Carry Case+Carton

|               | D Biological + USB Portable<br>I Microscope, 5.0M                          | -M      | -MH        | -T | -TF |
|---------------|----------------------------------------------------------------------------|---------|------------|----|-----|
| Head          | Teaching Head, 45°+90° Inclined, 360° Rotatable                            | 0       | 0          |    | ┢   |
|               | Binocular Head, 30° Inclined, 360° Rotatable                               |         | 1          |    |     |
|               | Trinocular Head, 30° Inclined, 360° Rotatable                              |         | 1          | 0  | 0   |
| LCD Camera    | 7" IPS LCD Screen Resolution 800x480                                       |         |            |    |     |
| Sensor        | 1/2.75" CMOS                                                               |         |            |    |     |
| Resolution    | 2.0M 1920x1080p, With 0.3x C-Mount                                         |         |            |    |     |
| Pixel Size    | 2.8x2.8um                                                                  |         |            |    |     |
| Frame Rate    | 30 fps                                                                     |         |            |    |     |
| Output        | USB 2.0, Output to LCD, PC or Mobile Phone                                 |         |            |    |     |
| Power         | DC5V/2A, Power Port 3.5/1.35 DC                                            |         |            |    |     |
| Storage       | Micro SD Card Slot, Support Class 10 Max 32G                               |         |            |    |     |
| LCD Menu      | One Key Switch Image From Main Camera & Hand-held Camera                   |         |            |    |     |
|               | One Key Take Photo, Video, Record, Save to SD Card                         |         |            |    |     |
|               | Set Color, Contrast, White Balance Auto/Manual Adjust                      |         |            |    |     |
|               | Set Photo/ Video Resolution Adjust, Mic On/Off to Record Voice With Video  |         |            |    |     |
|               | Set Date, Time                                                             |         |            |    |     |
|               | Choose Language: Chinese, Tranditional Chinese, English, Japanese, France, |         |            |    |     |
|               | Germany, Korea, Russia, Italy, Portuguese, Spanish, Arabic                 |         |            |    |     |
|               | Playback Photo, Video                                                      |         |            |    |     |
| PC Software   | CD With Measuring Software Strange View, Support Win/iMac Computer, Suppor |         |            |    |     |
|               | Language Chinese, English, Russia, Ukrian                                  |         |            |    |     |
| Hand-held     | USB Portable Digital Microscope 1.3M, 1.5x-25x                             | -       | 0          | ŀ  | 0   |
| Eyepiece      | WF10x, WF16x                                                               |         | - <u>-</u> |    | _   |
| Nosepiece     | Quadruple Nosepiece, Ball Bearing Inner Locating                           |         |            |    |     |
| Objective     | Achromatic 4x,10x,40x(s), 100x(s, oil)                                     |         |            |    |     |
| Working Stage | Double Layer Mechanical Stage 115*125mm                                    |         |            |    |     |
| Focusing      | Coaxial Coarse & Fine Focus Knob, Coarse Focusing Ra                       | nge 20r | nm         |    |     |
| Condenser     | Abbe Condenser N.A.1.25, With Iris Diaphragm Filter                        |         |            |    |     |
| Light Source  | LED, Brightness Adjustable                                                 |         |            |    |     |
| Accessory     | Prepared Slide 10pcs in Box,                                               |         |            |    |     |
|               | Experiment Kit,                                                            |         |            |    |     |
|               | Mobile Phone Connector                                                     |         |            |    |     |
|               | Power Adapter                                                              |         |            |    |     |
|               | Power Cord                                                                 |         |            |    |     |
|               | USB Cable                                                                  |         |            |    |     |
|               | Software CD                                                                |         |            |    |     |
| Packing       | Hand Carry Box + Master Carton                                             |         |            |    |     |