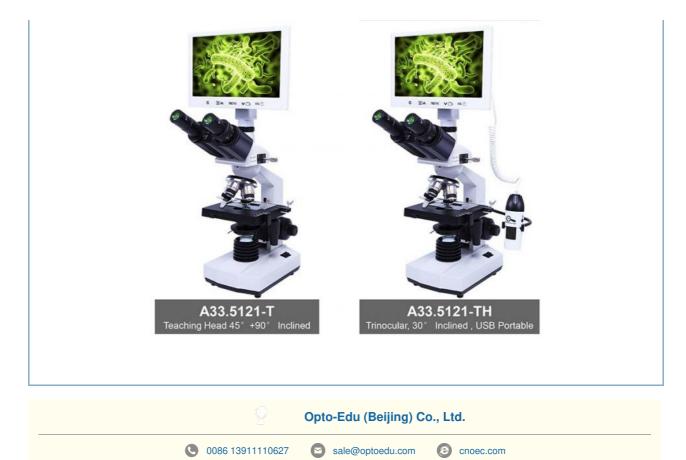

## **Product Specification**

• Head:

Sensor:

Resolution:Pixel Size:

• Frame Rate:

• Output:

• Highlight:

- Teaching Head, 45°+90° Inclined, 360° Rotatable 1/2.75" CMOS 2.0M 1920x1080p, With 0.3x C-Mount 2.8x2.8um 30 Fps
  - USB 2.0, Output To LCD, PC Or Mobile Phone
- digital Icd microscope opto edu, digital Icd microscope 1600x, 1600x portable Icd microscope

With 10 Prepared Slides, With Experiment Kit, Pack In Hand Carry Case+Carton

|               | D Biological + USB Portable<br>I Microscope, 5.0M                          | -M      | -MH        | -T | -TF |
|---------------|----------------------------------------------------------------------------|---------|------------|----|-----|
| Head          | Teaching Head, 45°+90° Inclined, 360° Rotatable                            | 0       | 0          |    | ┢   |
|               | Binocular Head, 30° Inclined, 360° Rotatable                               |         | 1          |    |     |
|               | Trinocular Head, 30° Inclined, 360° Rotatable                              |         | 1          | 0  | 0   |
| LCD Camera    | 7" IPS LCD Screen Resolution 800x480                                       |         |            |    |     |
| Sensor        | 1/2.75" CMOS                                                               |         |            |    |     |
| Resolution    | 2.0M 1920x1080p, With 0.3x C-Mount                                         |         |            |    |     |
| Pixel Size    | 2.8x2.8um                                                                  |         |            |    |     |
| Frame Rate    | 30 fps                                                                     |         |            |    |     |
| Output        | USB 2.0, Output to LCD, PC or Mobile Phone                                 |         |            |    |     |
| Power         | DC5V/2A, Power Port 3.5/1.35 DC                                            |         |            |    |     |
| Storage       | Micro SD Card Slot, Support Class 10 Max 32G                               |         |            |    |     |
| LCD Menu      | One Key Switch Image From Main Camera & Hand-held Camera                   |         |            |    |     |
|               | One Key Take Photo, Video, Record, Save to SD Card                         |         |            |    |     |
|               | Set Color, Contrast, White Balance Auto/Manual Adjust                      |         |            |    |     |
|               | Set Photo/ Video Resolution Adjust, Mic On/Off to Record Voice With Video  |         |            |    |     |
|               | Set Date, Time                                                             |         |            |    |     |
|               | Choose Language: Chinese, Tranditional Chinese, English, Japanese, France, |         |            |    |     |
|               | Germany, Korea, Russia, Italy, Portuguese, Spanish, Arabic                 |         |            |    |     |
|               | Playback Photo, Video                                                      |         |            |    |     |
| PC Software   | CD With Measuring Software Strange View, Support Win/iMac Computer, Suppor |         |            |    |     |
|               | Language Chinese, English, Russia, Ukrian                                  |         |            |    |     |
| Hand-held     | USB Portable Digital Microscope 1.3M, 1.5x-25x                             | -       | 0          | ŀ  | 0   |
| Eyepiece      | WF10x, WF16x                                                               |         | - <u>-</u> |    | _   |
| Nosepiece     | Quadruple Nosepiece, Ball Bearing Inner Locating                           |         |            |    |     |
| Objective     | Achromatic 4x,10x,40x(s), 100x(s, oil)                                     |         |            |    |     |
| Working Stage | Double Layer Mechanical Stage 115*125mm                                    |         |            |    |     |
| Focusing      | Coaxial Coarse & Fine Focus Knob, Coarse Focusing Ra                       | nge 20r | nm         |    |     |
| Condenser     | Abbe Condenser N.A.1.25, With Iris Diaphragm Filter                        |         |            |    |     |
| Light Source  | LED, Brightness Adjustable                                                 |         |            |    |     |
| Accessory     | Prepared Slide 10pcs in Box,                                               |         |            |    |     |
|               | Experiment Kit,                                                            |         |            |    |     |
|               | Mobile Phone Connector                                                     |         |            |    |     |
|               | Power Adapter                                                              |         |            |    |     |
|               | Power Cord                                                                 |         |            |    |     |
|               | USB Cable                                                                  |         |            |    |     |
|               | Software CD                                                                |         |            |    |     |
| Packing       | Hand Carry Box + Master Carton                                             |         |            |    |     |