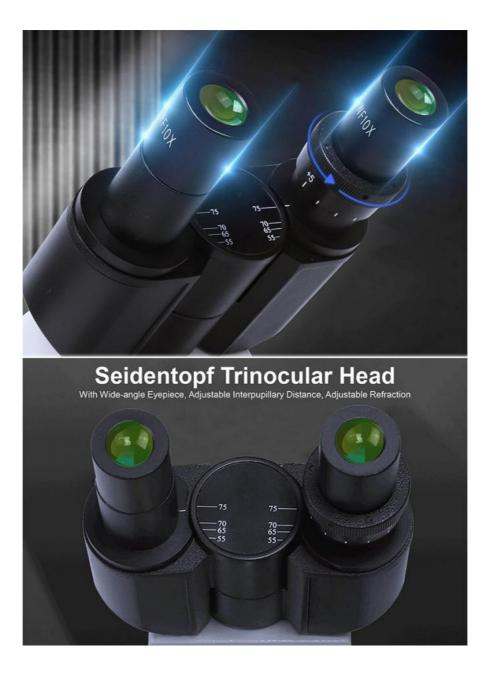

With 10 Prepared Slides, With Experiment Kit, Pack In Hand Carry Case+Carton

|               | D Biological + USB Portable<br>I Microscope, 5.0M                          | -M      | -MH        | -T | -TF |
|---------------|----------------------------------------------------------------------------|---------|------------|----|-----|
| Head          | Teaching Head, 45°+90° Inclined, 360° Rotatable                            | 0       | 0          |    | ┢   |
|               | Binocular Head, 30° Inclined, 360° Rotatable                               |         | 1          |    |     |
|               | Trinocular Head, 30° Inclined, 360° Rotatable                              |         | 1          | 0  | 0   |
| LCD Camera    | 7" IPS LCD Screen Resolution 800x480                                       |         |            |    |     |
| Sensor        | 1/2.75" CMOS                                                               |         |            |    |     |
| Resolution    | 2.0M 1920x1080p, With 0.3x C-Mount                                         |         |            |    |     |
| Pixel Size    | 2.8x2.8um                                                                  |         |            |    |     |
| Frame Rate    | 30 fps                                                                     |         |            |    |     |
| Output        | USB 2.0, Output to LCD, PC or Mobile Phone                                 |         |            |    |     |
| Power         | DC5V/2A, Power Port 3.5/1.35 DC                                            |         |            |    |     |
| Storage       | Micro SD Card Slot, Support Class 10 Max 32G                               |         |            |    |     |
| LCD Menu      | One Key Switch Image From Main Camera & Hand-held Camera                   |         |            |    |     |
|               | One Key Take Photo, Video, Record, Save to SD Card                         |         |            |    |     |
|               | Set Color, Contrast, White Balance Auto/Manual Adjust                      |         |            |    |     |
|               | Set Photo/ Video Resolution Adjust, Mic On/Off to Record Voice With Video  |         |            |    |     |
|               | Set Date, Time                                                             |         |            |    |     |
|               | Choose Language: Chinese, Tranditional Chinese, English, Japanese, France, |         |            |    |     |
|               | Germany, Korea, Russia, Italy, Portuguese, Spanish, Arabic                 |         |            |    |     |
|               | Playback Photo, Video                                                      |         |            |    |     |
| PC Software   | CD With Measuring Software Strange View, Support Win/iMac Computer, Suppor |         |            |    |     |
|               | Language Chinese, English, Russia, Ukrian                                  |         |            |    |     |
| Hand-held     | USB Portable Digital Microscope 1.3M, 1.5x-25x                             | -       | 0          | ŀ  | 0   |
| Eyepiece      | WF10x, WF16x                                                               |         | - <u>-</u> |    | _   |
| Nosepiece     | Quadruple Nosepiece, Ball Bearing Inner Locating                           |         |            |    |     |
| Objective     | Achromatic 4x,10x,40x(s), 100x(s, oil)                                     |         |            |    |     |
| Working Stage | Double Layer Mechanical Stage 115*125mm                                    |         |            |    |     |
| Focusing      | Coaxial Coarse & Fine Focus Knob, Coarse Focusing Ra                       | nge 20r | nm         |    |     |
| Condenser     | Abbe Condenser N.A.1.25, With Iris Diaphragm Filter                        |         |            |    |     |
| Light Source  | LED, Brightness Adjustable                                                 |         |            |    |     |
| Accessory     | Prepared Slide 10pcs in Box,                                               |         |            |    |     |
|               | Experiment Kit,                                                            |         |            |    |     |
|               | Mobile Phone Connector                                                     |         |            |    |     |
|               | Power Adapter                                                              |         |            |    |     |
|               | Power Cord                                                                 |         |            |    |     |
|               | USB Cable                                                                  |         |            |    |     |
|               | Software CD                                                                |         |            |    |     |
| Packing       | Hand Carry Box + Master Carton                                             |         |            |    |     |