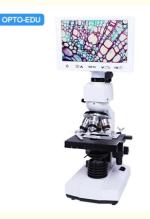

## More Images

Dual Optical System: 7"/9" LCD Digital Camera + USB Portable Digital Microscope Totol Magnification 40x-1000x Achromatic Optical System

Double Layer Mechancial Stage 115x125mm With Abbe N.A.1.25 Condenser Coaxial Coarse & Fine Focusing Knob LED Light Source Brightness Adjustable

With 10 Prepared Slides, With Experiment Kit, Pack In Hand Carry Case+Carton

|               | D Biological + USB Portable<br>I Microscope, 5.0M                          | -M      | -MH        | -T | -TF |
|---------------|----------------------------------------------------------------------------|---------|------------|----|-----|
| Head          | Teaching Head, 45°+90° Inclined, 360° Rotatable                            | 0       | 0          |    | ┢   |
|               | Binocular Head, 30° Inclined, 360° Rotatable                               |         | 1          |    |     |
|               | Trinocular Head, 30° Inclined, 360° Rotatable                              |         | 1          | 0  | 0   |
| LCD Camera    | 7" IPS LCD Screen Resolution 800x480                                       |         |            |    |     |
| Sensor        | 1/2.75" CMOS                                                               |         |            |    |     |
| Resolution    | 2.0M 1920x1080p, With 0.3x C-Mount                                         |         |            |    |     |
| Pixel Size    | 2.8x2.8um                                                                  |         |            |    |     |
| Frame Rate    | 30 fps                                                                     |         |            |    |     |
| Output        | USB 2.0, Output to LCD, PC or Mobile Phone                                 |         |            |    |     |
| Power         | DC5V/2A, Power Port 3.5/1.35 DC                                            |         |            |    |     |
| Storage       | Micro SD Card Slot, Support Class 10 Max 32G                               |         |            |    |     |
| LCD Menu      | One Key Switch Image From Main Camera & Hand-held Camera                   |         |            |    |     |
|               | One Key Take Photo, Video, Record, Save to SD Card                         |         |            |    |     |
|               | Set Color, Contrast, White Balance Auto/Manual Adjust                      |         |            |    |     |
|               | Set Photo/ Video Resolution Adjust, Mic On/Off to Record Voice With Video  |         |            |    |     |
|               | Set Date, Time                                                             |         |            |    |     |
|               | Choose Language: Chinese, Tranditional Chinese, English, Japanese, France, |         |            |    |     |
|               | Germany, Korea, Russia, Italy, Portuguese, Spanish, Arabic                 |         |            |    |     |
|               | Playback Photo, Video                                                      |         |            |    |     |
| PC Software   | CD With Measuring Software Strange View, Support Win/iMac Computer, Suppor |         |            |    |     |
|               | Language Chinese, English, Russia, Ukrian                                  |         |            |    |     |
| Hand-held     | USB Portable Digital Microscope 1.3M, 1.5x-25x                             | -       | 0          | ŀ  | 0   |
| Eyepiece      | WF10x, WF16x                                                               |         | - <u>-</u> |    | _   |
| Nosepiece     | Quadruple Nosepiece, Ball Bearing Inner Locating                           |         |            |    |     |
| Objective     | Achromatic 4x,10x,40x(s), 100x(s, oil)                                     |         |            |    |     |
| Working Stage | Double Layer Mechanical Stage 115*125mm                                    |         |            |    |     |
| Focusing      | Coaxial Coarse & Fine Focus Knob, Coarse Focusing Ra                       | nge 20r | nm         |    |     |
| Condenser     | Abbe Condenser N.A.1.25, With Iris Diaphragm Filter                        |         |            |    |     |
| Light Source  | LED, Brightness Adjustable                                                 |         |            |    |     |
| Accessory     | Prepared Slide 10pcs in Box,                                               |         |            |    |     |
|               | Experiment Kit,                                                            |         |            |    |     |
|               | Mobile Phone Connector                                                     |         |            |    |     |
|               | Power Adapter                                                              |         |            |    |     |
|               | Power Cord                                                                 |         |            |    |     |
|               | USB Cable                                                                  |         |            |    |     |
|               | Software CD                                                                |         |            |    |     |
| Packing       | Hand Carry Box + Master Carton                                             |         |            |    |     |