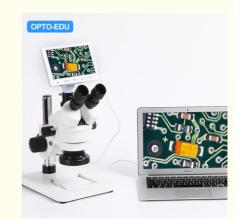

### **Product Description**

Brand New Design Dual Lens LCD + Portable Digital Stereo Microscope For Different Purposes 0.7x~4.5x Zoom Stereo Trinocular Microscope With WF10x/20mm Eyepiece 7.0" LCD, Main Body 2.0M Camera, 5x-35x Zoom For Real Time Clear Watching Portable USB2.0 1.3M Digital Microscope, 1.5x-25x Zoom For Large Size Objective Watch on LCD USB Output To Win/Mac, With Professional StrangeView Measuring Software

|                  | 7" IPS Screen, With Touch Button To Take Photo & Video,                                                 |
|------------------|---------------------------------------------------------------------------------------------------------|
| LCD Screen       | One Key Switch Between Main Body Camera & Portable USB Camera                                           |
| Handheld Camera  | 1.3M Digital Camra, Zoom Lens 1.5x~25x, Output to 7" LCD Screen<br>8 LEDs Light, Brightness Adjustable  |
| Main Body Camera | 2.0M Digital Camra, Zoom Lens 5x~35x, TF Card, USB Output Coaxial LED Ring Light, Brightness Adjustable |
| TF Card Output   | Support Max 32G, To Take Photo & Video                                                                  |
| USB Output       | To Win/Mac, With Professional StrangeView Measuring Software                                            |
| Stand            | Pole Stand, With Focusing Knob, Size 180x170mm                                                          |
| Size             | 180*170*322mm                                                                                           |
| Power Supply     | DC 5V2A Adapter, Can Be Powered By USB Power Bank For Outdoor Use                                       |
| Package          | Color Box + Foam, 1 pc/1 Box, With Software Disc, DC Adapter, Instruction Manual                        |