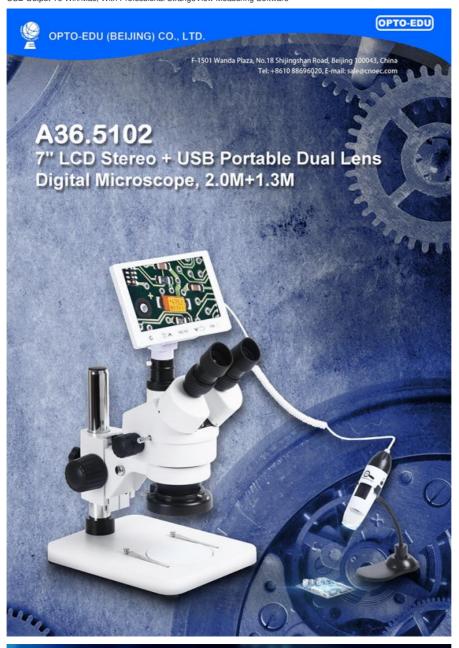

# A36.5102 Portable Lcd Digital Microscope 5x-53x Zoom USB2.0

### **Product Description**

Brand New Design Dual Lens LCD + Portable Digital Stereo Microscope For Different Purposes 0.7x~4.5x Zoom Stereo Trinocular Microscope With WF10x/20mm Eyepiece 7.0" LCD, Main Body 2.0M Camera, 5x-35x Zoom For Real Time Clear Watching Portable USB2.0 1.3M Digital Microscope, 1.5x-25x Zoom For Large Size Objective Watch on LCD USB Output To Win/Mac, With Professional StrangeView Measuring Software