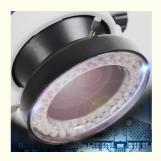

Output To 7"" LCD Screen 8 LEDs Light,

Brightness Adjustable"

Main Body Camera: "2.0M Digital Camra, Zoom Lens 5x~35x, TF

Card, USB Output Coaxial LED Ring Light,

Brightness Adjustable"

TF Card Output: Support Max 32G, To Take Photo & Video
 USB Output: To Win/Mac, With Professional StrangeView