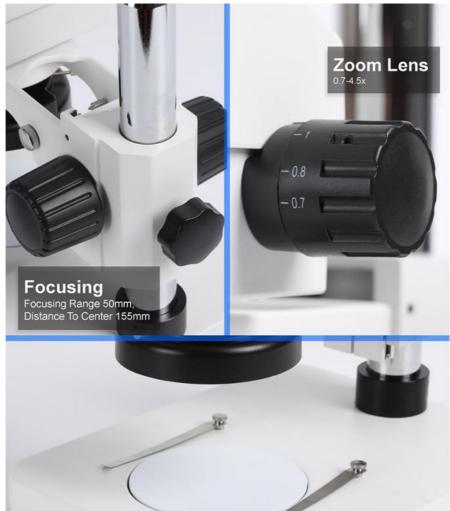

Measuring Software

• Stand: Pole Stand, With Focusing Knob, Size

180x170mm

• Size: 180\*170\*322mm

Power Supply:
 DC 5V2A Adapter, Can Be Powered By USB

Power Bank For Outdoor Use

Package: Color Box + Foam, 1 Pc/1 Box, With

### **Product Description**

Brand New Design Dual Lens LCD + Portable Digital Stereo Microscope For Different Purposes 0.7x~4.5x Zoom Stereo Trinocular Microscope With WF10x/20mm Eyepiece 7.0" LCD, Main Body 2.0M Camera, 5x-35x Zoom For Real Time Clear Watching Portable USB2.0 1.3M Digital Microscope, 1.5x-25x Zoom For Large Size Objective Watch on LCD USB Output To Win/Mac, With Professional StrangeView Measuring Software