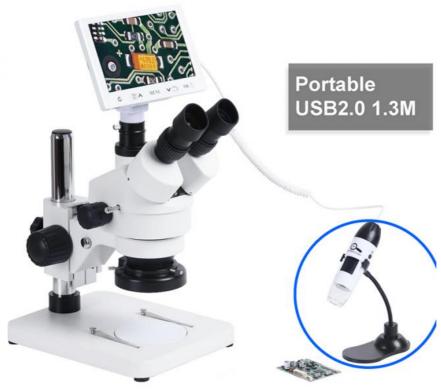

#### **Product Specification**

LCD Screen: "7"" IPS Screen, With Touch Button To Take

Photo & Video, One Key Switch Between Main Body Camera & Portable USB Camera"

• Handheld Camera: "1.3M Digital Camra, Zoom Lens 1.5x~25x,

Output To 7"" LCD Screen 8 LEDs Light,

Brightness Adjustable"

Main Body Camera: "2.0M Digital Camra, Zoom Lens 5x~35x, TF

Card, USB Output Coaxial LED Ring Light,

Brightness Adjustable"

TF Card Output: Support Max 32G, To Take Photo & Video
 USB Output: To Win/Mac, With Professional StrangeView

Measuring Software

• Stand: Pole Stand, With Focusing Knob, Size

180x170mm

• Size: 180\*170\*322mm

Power Supply:
 DC 5V2A Adapter, Can Be Powered By USB

Power Bank For Outdoor Use

Package: Color Box + Foam, 1 Pc/1 Box, With

### **Product Description**

Brand New Design Dual Lens LCD + Portable Digital Stereo Microscope For Different Purposes 0.7x~4.5x Zoom Stereo Trinocular Microscope With WF10x/20mm Eyepiece 7.0" LCD, Main Body 2.0M Camera, 5x-35x Zoom For Real Time Clear Watching Portable USB2.0 1.3M Digital Microscope, 1.5x-25x Zoom For Large Size Objective Watch on LCD USB Output To Win/Mac, With Professional StrangeView Measuring Software