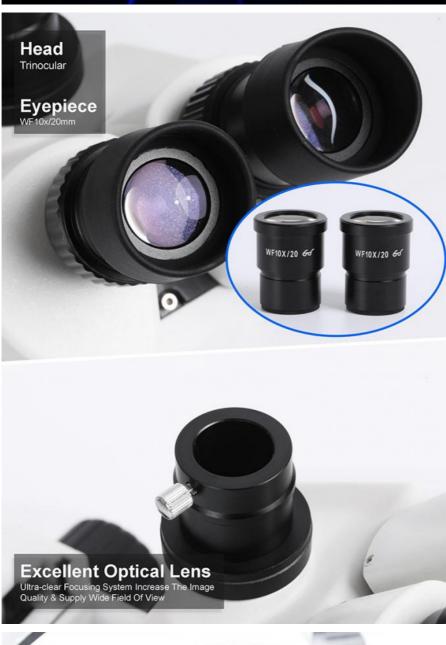

### **Product Description**

Brand New Design Dual Lens LCD + Portable Digital Stereo Microscope For Different Purposes 0.7x~4.5x Zoom Stereo Trinocular Microscope With WF10x/20mm Eyepiece 7.0" LCD, Main Body 2.0M Camera, 5x-35x Zoom For Real Time Clear Watching Portable USB2.0 1.3M Digital Microscope, 1.5x-25x Zoom For Large Size Objective Watch on LCD USB Output To Win/Mac, With Professional StrangeView Measuring Software