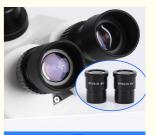

#### **Product Specification**

LCD Screen: "7"" IPS Screen, With Touch Button To Take

Photo & Video, One Key Switch Between Main Body Camera & Portable USB Camera"

• Handheld Camera: "1.3M Digital Camra, Zoom Lens 1.5x~25x,

Output To 7"" LCD Screen 8 LEDs Light,

Brightness Adjustable"

Main Body Camera: "2.0M Digital Camra, Zoom Lens 5x~35x, TF

Card, USB Output Coaxial LED Ring Light,

Brightness Adjustable"

TF Card Output: Support Max 32G, To Take Photo & Video
 USB Output: To Win/Mac, With Professional StrangeView