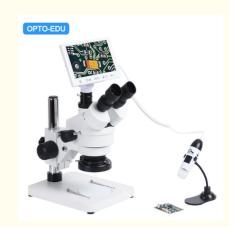

### **Product Description**

Brand New Design Dual Lens LCD + Portable Digital Stereo Microscope For Different Purposes 0.7x~4.5x Zoom Stereo Trinocular Microscope With WF10x/20mm Eyepiece 7.0" LCD, Main Body 2.0M Camera, 5x-35x Zoom For Real Time Clear Watching Portable USB2.0 1.3M Digital Microscope, 1.5x-25x Zoom For Large Size Objective Watch on LCD USB Output To Win/Mac, With Professional StrangeView Measuring Software

|                  | 7" IPS Screen, With Touch Button To Take Photo & Video,                                                 |
|------------------|---------------------------------------------------------------------------------------------------------|
| LCD Screen       | One Key Switch Between Main Body Camera & Portable USB Camera                                           |
| Handheld Camera  | 1.3M Digital Camra, Zoom Lens 1.5x~25x, Output to 7" LCD Screen<br>8 LEDs Light, Brightness Adjustable  |
| Main Body Camera | 2.0M Digital Camra, Zoom Lens 5x~35x, TF Card, USB Output Coaxial LED Ring Light, Brightness Adjustable |
| TF Card Output   | Support Max 32G, To Take Photo & Video                                                                  |
| USB Output       | To Win/Mac, With Professional StrangeView Measuring Software                                            |
| Stand            | Pole Stand, With Focusing Knob, Size 180x170mm                                                          |
| Size             | 180*170*322mm                                                                                           |
| Power Supply     | DC 5V2A Adapter, Can Be Powered By USB Power Bank For Outdoor Use                                       |
| Package          | Color Box + Foam, 1 pc/1 Box, With Software Disc, DC Adapter, Instruction Manual                        |