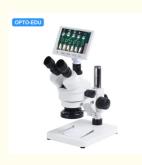

### **Product Description**

Brand New Design Dual Lens LCD + Portable Digital Stereo Microscope For Different Purposes 0.7x~4.5x Zoom Stereo Trinocular Microscope With WF10x/20mm Eyepiece 7.0" LCD, Main Body 2.0M Camera, 5x-35x Zoom For Real Time Clear Watching Portable USB2.0 1.3M Digital Microscope, 1.5x-25x Zoom For Large Size Objective Watch on LCD USB Output To Win/Mac, With Professional StrangeView Measuring Software

|                  | 7" IPS Screen, With Touch Button To Take Photo & Video,                                                 |
|------------------|---------------------------------------------------------------------------------------------------------|
| LCD Screen       | One Key Switch Between Main Body Camera & Portable USB Camera                                           |
| Handheld Camera  | 1.3M Digital Camra, Zoom Lens 1.5x~25x, Output to 7" LCD Screen<br>8 LEDs Light, Brightness Adjustable  |
| Main Body Camera | 2.0M Digital Camra, Zoom Lens 5x~35x, TF Card, USB Output Coaxial LED Ring Light, Brightness Adjustable |
| TF Card Output   | Support Max 32G, To Take Photo & Video                                                                  |
| USB Output       | To Win/Mac, With Professional StrangeView Measuring Software                                            |
| Stand            | Pole Stand, With Focusing Knob, Size 180x170mm                                                          |
| Size             | 180*170*322mm                                                                                           |
| Power Supply     | DC 5V2A Adapter, Can Be Powered By USB Power Bank For Outdoor Use                                       |
| Package          | Color Box + Foam, 1 pc/1 Box, With Software Disc, DC Adapter, Instruction Manual                        |