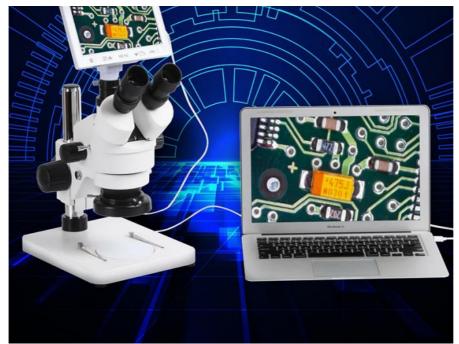

# A36.5102 Portable Lcd Digital Microscope 5x-53x Zoom USB2.0

### **Product Description**

Brand New Design Dual Lens LCD + Portable Digital Stereo Microscope For Different Purposes 0.7x~4.5x Zoom Stereo Trinocular Microscope With WF10x/20mm Eyepiece 7.0" LCD, Main Body 2.0M Camera, 5x-35x Zoom For Real Time Clear Watching Portable USB2.0 1.3M Digital Microscope, 1.5x-25x Zoom For Large Size Objective Watch on LCD USB Output To Win/Mac, With Professional StrangeView Measuring Software

#### **Product Specification**

LCD Screen: "7"" IPS Screen, With Touch Button To Take

Photo & Video, One Key Switch Between Main Body Camera & Portable USB Camera"

• Handheld Camera: "1.3M Digital Camra, Zoom Lens 1.5x~25x,

Output To 7"" LCD Screen 8 LEDs Light,

Brightness Adjustable"

Main Body Camera: "2.0M Digital Camra, Zoom Lens 5x~35x, TF

Card, USB Output Coaxial LED Ring Light,

Brightness Adjustable"

TF Card Output: Support Max 32G, To Take Photo & Video
 USB Output: To Win/Mac, With Professional StrangeView