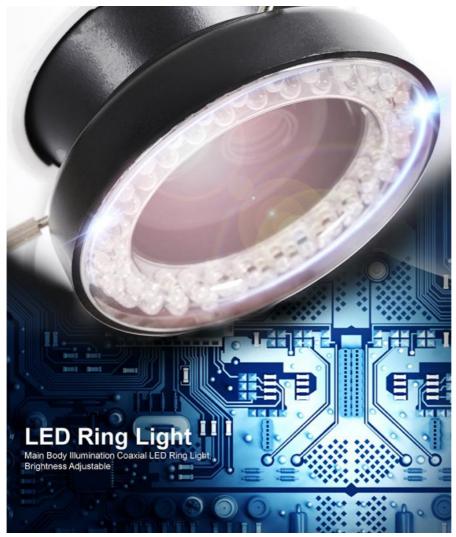

Output To 7"" LCD Screen 8 LEDs Light,

Brightness Adjustable"

Main Body Camera: "2.0M Digital Camra, Zoom Lens 5x~35x, TF

Card, USB Output Coaxial LED Ring Light,

Brightness Adjustable"

TF Card Output: Support Max 32G, To Take Photo & Video
 USB Output: To Win/Mac, With Professional StrangeView