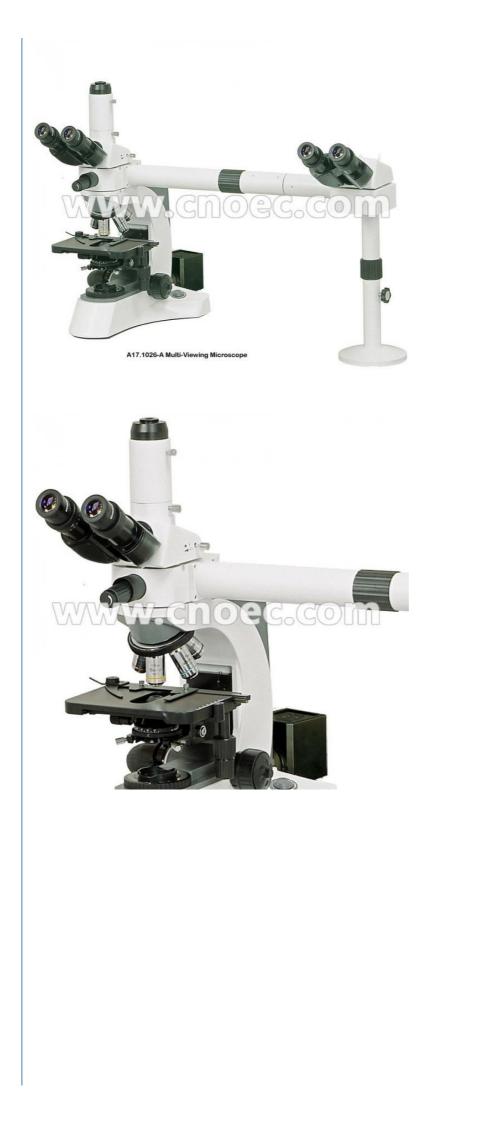

### **Product Specification**

- Application:
- Certification:
- Illumination:
- Magnification:
- Product Name: Theory:
  - Multi Viewing M
- Highlight:
- 40x 1000x Microscope Multi Viewing Microscope

Educational|school

CE|Rohs

LED

dual head microscope, Dual View Microscope

#### Specifications:

| Infinite Optical System                                                                                                |                                                                                                                                                                                                                                                                                                                                                                                                                                                                                                                       |
|------------------------------------------------------------------------------------------------------------------------|-----------------------------------------------------------------------------------------------------------------------------------------------------------------------------------------------------------------------------------------------------------------------------------------------------------------------------------------------------------------------------------------------------------------------------------------------------------------------------------------------------------------------|
| 1 pcs Trinocular Head, 30°Inclined, 360° Rotatable, Inter<br>1 pcs Brinocular Head, 30°Inclined, 360° Rotatable, Inter |                                                                                                                                                                                                                                                                                                                                                                                                                                                                                                                       |
| WF10X, 4 pcs                                                                                                           |                                                                                                                                                                                                                                                                                                                                                                                                                                                                                                                       |
| Infinity Plan Achromatic 4x, 10x, 40x(s), 100x(s, oil)                                                                 |                                                                                                                                                                                                                                                                                                                                                                                                                                                                                                                       |
| Reversed Quadruple Revolving Nosepiece                                                                                 |                                                                                                                                                                                                                                                                                                                                                                                                                                                                                                                       |
| Double Layers Mechanical Stage 185x142mm, Moving F                                                                     | ange 75x55mm                                                                                                                                                                                                                                                                                                                                                                                                                                                                                                          |
| Coaxial Coarse & Fine Focusing Knobs, Fine division 0.0                                                                | 02mm                                                                                                                                                                                                                                                                                                                                                                                                                                                                                                                  |
| Swing Abbe Condenser N.A.0.9/0.25                                                                                      |                                                                                                                                                                                                                                                                                                                                                                                                                                                                                                                       |
| External Kohler Illumination, Halogen Lamp 12V50W                                                                      |                                                                                                                                                                                                                                                                                                                                                                                                                                                                                                                       |
| Green LED Pointer, Brightness Adjustable                                                                               |                                                                                                                                                                                                                                                                                                                                                                                                                                                                                                                       |
| ulti-Viewing Microscope, Optional Accessories                                                                          |                                                                                                                                                                                                                                                                                                                                                                                                                                                                                                                       |
| 1.0x C-Mount                                                                                                           | A55.1002-10                                                                                                                                                                                                                                                                                                                                                                                                                                                                                                           |
| 0.5x C-Mount                                                                                                           | A55.1002-05                                                                                                                                                                                                                                                                                                                                                                                                                                                                                                           |
|                                                                                                                        | 1 pcs Trinocular Head, 30°Inclined, 360° Rotatable, Inter 1 pcs Brinocular Head, 30°Inclined, 360° Rotatable, Inter WF10X, 4 pcs Infinity Plan Achromatic 4x, 10x, 40x(s), 100x(s, oil) Reversed Quadruple Revolving Nosepiece Double Layers Mechanical Stage 185x142mm, Moving R Coaxial Coarse & Fine Focusing Knobs, Fine division 0.0 Swing Abbe Condenser N.A.0.9/0.25 External Kohler Illumination, Halogen Lamp 12V50W Green LED Pointer, Brightness Adjustable lulti-Viewing Microscope, Optional Accessories |