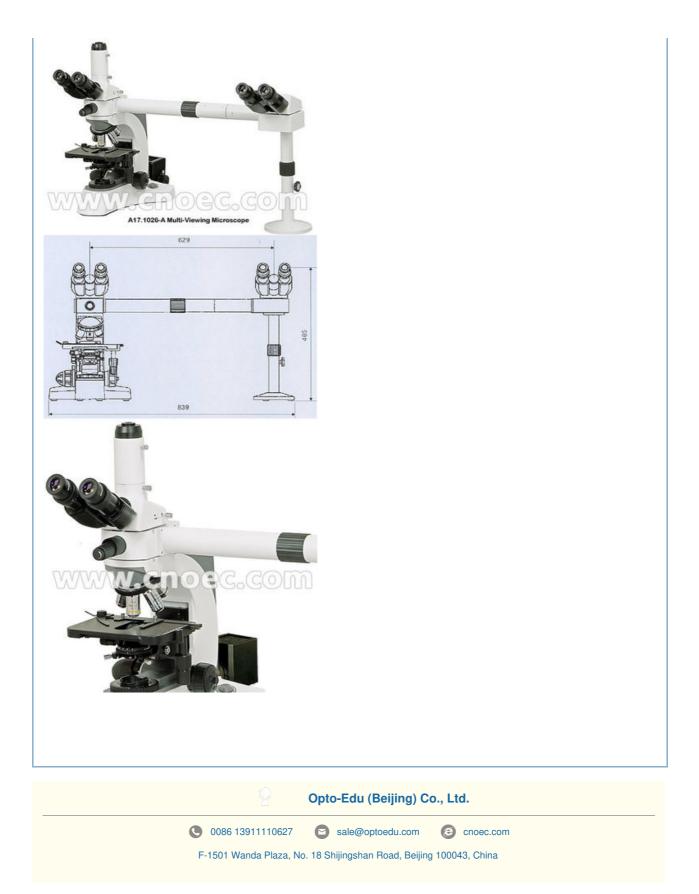

### **Product Specification**

- Application:
- Certification:
- Illumination:
- Magnification:
- Product Name: Theory:
  - Multi Viewing M
- Highlight:
- 40x 1000x Microscope Multi Viewing Microscope

Educational|school

CE|Rohs

LED

dual head microscope, Dual View Microscope

#### Specifications:

| Infinite Optical System                                                                                                |                                                                                                                                                                                                                                                                                                                                                                                                                                                                                                                       |
|------------------------------------------------------------------------------------------------------------------------|-----------------------------------------------------------------------------------------------------------------------------------------------------------------------------------------------------------------------------------------------------------------------------------------------------------------------------------------------------------------------------------------------------------------------------------------------------------------------------------------------------------------------|
| 1 pcs Trinocular Head, 30°Inclined, 360° Rotatable, Inter<br>1 pcs Brinocular Head, 30°Inclined, 360° Rotatable, Inter |                                                                                                                                                                                                                                                                                                                                                                                                                                                                                                                       |
| WF10X, 4 pcs                                                                                                           |                                                                                                                                                                                                                                                                                                                                                                                                                                                                                                                       |
| Infinity Plan Achromatic 4x, 10x, 40x(s), 100x(s, oil)                                                                 |                                                                                                                                                                                                                                                                                                                                                                                                                                                                                                                       |
| Reversed Quadruple Revolving Nosepiece                                                                                 |                                                                                                                                                                                                                                                                                                                                                                                                                                                                                                                       |
| Double Layers Mechanical Stage 185x142mm, Moving F                                                                     | ange 75x55mm                                                                                                                                                                                                                                                                                                                                                                                                                                                                                                          |
| Coaxial Coarse & Fine Focusing Knobs, Fine division 0.0                                                                | 02mm                                                                                                                                                                                                                                                                                                                                                                                                                                                                                                                  |
| Swing Abbe Condenser N.A.0.9/0.25                                                                                      |                                                                                                                                                                                                                                                                                                                                                                                                                                                                                                                       |
| External Kohler Illumination, Halogen Lamp 12V50W                                                                      |                                                                                                                                                                                                                                                                                                                                                                                                                                                                                                                       |
| Green LED Pointer, Brightness Adjustable                                                                               |                                                                                                                                                                                                                                                                                                                                                                                                                                                                                                                       |
| ulti-Viewing Microscope, Optional Accessories                                                                          |                                                                                                                                                                                                                                                                                                                                                                                                                                                                                                                       |
| 1.0x C-Mount                                                                                                           | A55.1002-10                                                                                                                                                                                                                                                                                                                                                                                                                                                                                                           |
| 0.5x C-Mount                                                                                                           | A55.1002-05                                                                                                                                                                                                                                                                                                                                                                                                                                                                                                           |
|                                                                                                                        | 1 pcs Trinocular Head, 30°Inclined, 360° Rotatable, Inter 1 pcs Brinocular Head, 30°Inclined, 360° Rotatable, Inter WF10X, 4 pcs Infinity Plan Achromatic 4x, 10x, 40x(s), 100x(s, oil) Reversed Quadruple Revolving Nosepiece Double Layers Mechanical Stage 185x142mm, Moving R Coaxial Coarse & Fine Focusing Knobs, Fine division 0.0 Swing Abbe Condenser N.A.0.9/0.25 External Kohler Illumination, Halogen Lamp 12V50W Green LED Pointer, Brightness Adjustable lulti-Viewing Microscope, Optional Accessories |