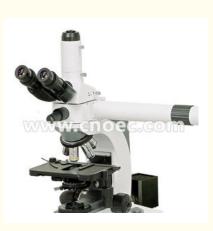

### **Product Specification**

- Application:
- Certification:
- Illumination:
- Magnification:
- Product Name: Theory:
  - Multi Viewing M
- Highlight:
- 40x 1000x Microscope Multi Viewing Microscope

Educational|school

CE|Rohs

LED

dual head microscope, Dual View Microscope

#### Specifications:

| Infinite Optical System                                                                                                |                                                                                                                                                                                                                                                                                                                                                                                                                                                                                                                       |
|------------------------------------------------------------------------------------------------------------------------|-----------------------------------------------------------------------------------------------------------------------------------------------------------------------------------------------------------------------------------------------------------------------------------------------------------------------------------------------------------------------------------------------------------------------------------------------------------------------------------------------------------------------|
| 1 pcs Trinocular Head, 30°Inclined, 360° Rotatable, Inter<br>1 pcs Brinocular Head, 30°Inclined, 360° Rotatable, Inter |                                                                                                                                                                                                                                                                                                                                                                                                                                                                                                                       |
| WF10X, 4 pcs                                                                                                           |                                                                                                                                                                                                                                                                                                                                                                                                                                                                                                                       |
| Infinity Plan Achromatic 4x, 10x, 40x(s), 100x(s, oil)                                                                 |                                                                                                                                                                                                                                                                                                                                                                                                                                                                                                                       |
| Reversed Quadruple Revolving Nosepiece                                                                                 |                                                                                                                                                                                                                                                                                                                                                                                                                                                                                                                       |
| Double Layers Mechanical Stage 185x142mm, Moving F                                                                     | ange 75x55mm                                                                                                                                                                                                                                                                                                                                                                                                                                                                                                          |
| Coaxial Coarse & Fine Focusing Knobs, Fine division 0.0                                                                | 02mm                                                                                                                                                                                                                                                                                                                                                                                                                                                                                                                  |
| Swing Abbe Condenser N.A.0.9/0.25                                                                                      |                                                                                                                                                                                                                                                                                                                                                                                                                                                                                                                       |
| External Kohler Illumination, Halogen Lamp 12V50W                                                                      |                                                                                                                                                                                                                                                                                                                                                                                                                                                                                                                       |
| Green LED Pointer, Brightness Adjustable                                                                               |                                                                                                                                                                                                                                                                                                                                                                                                                                                                                                                       |
| ulti-Viewing Microscope, Optional Accessories                                                                          |                                                                                                                                                                                                                                                                                                                                                                                                                                                                                                                       |
| 1.0x C-Mount                                                                                                           | A55.1002-10                                                                                                                                                                                                                                                                                                                                                                                                                                                                                                           |
| 0.5x C-Mount                                                                                                           | A55.1002-05                                                                                                                                                                                                                                                                                                                                                                                                                                                                                                           |
|                                                                                                                        | 1 pcs Trinocular Head, 30°Inclined, 360° Rotatable, Inter 1 pcs Brinocular Head, 30°Inclined, 360° Rotatable, Inter WF10X, 4 pcs Infinity Plan Achromatic 4x, 10x, 40x(s), 100x(s, oil) Reversed Quadruple Revolving Nosepiece Double Layers Mechanical Stage 185x142mm, Moving R Coaxial Coarse & Fine Focusing Knobs, Fine division 0.0 Swing Abbe Condenser N.A.0.9/0.25 External Kohler Illumination, Halogen Lamp 12V50W Green LED Pointer, Brightness Adjustable lulti-Viewing Microscope, Optional Accessories |