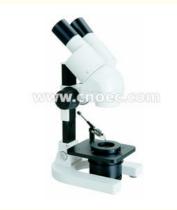

### Description:

Jewelry Microscope, is special designed microscope on the base of stereo microscope, with jewelry clamp, dark field light source, and more illumination ways, for jewelry and gem inspection and observation.

### Specifications:

| A24.1205 Jewery Microscope |                                         |
|----------------------------|-----------------------------------------|
| Head                       | Inclined Binocular Head                 |
| Eyepiece                   | WF10x                                   |
| Objective                  | 0.75x~5x                                |
| Transmitted Light          | LED Lamp                                |
| Working Stage              | Jewel Tweezer                           |
|                            | Dark Field Working Stage, With Diaphram |