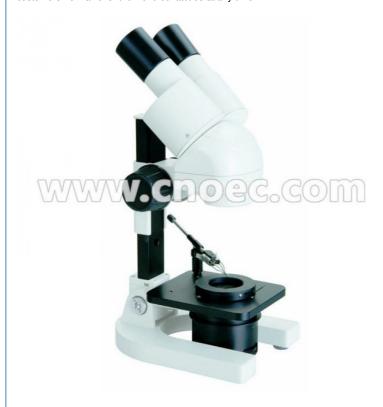

### Description:

Jewelry Microscope, is special designed microscope on the base of stereo microscope, with jewelry clamp, dark field light source, and more illumination ways, for jewelry and gem inspection and observation.

### Specifications:

| A24.1205 Jewery Microscope |                                         |
|----------------------------|-----------------------------------------|
| Head                       | Inclined Binocular Head                 |
| Eyepiece                   | WF10x                                   |
| Objective                  | 0.75x~5x                                |
| Transmitted Light          | LED Lamp                                |
| Working Stage              | Jewel Tweezer                           |
|                            | Dark Field Working Stage, With Diaphram |