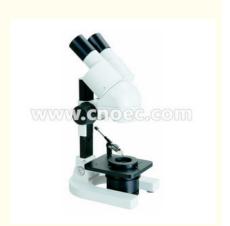

### Description:

Jewelry Microscope, is special designed microscope on the base of stereo microscope, with jewelry clamp, dark field light source, and more illumination ways, for jewelry and gem inspection and observation.

### Specifications:

| A24.1205 Jewery Microscope |                                         |
|----------------------------|-----------------------------------------|
| Head                       | Inclined Binocular Head                 |
| Eyepiece                   | WF10x                                   |
| Objective                  | 0.75x~5x                                |
| Transmitted Light          | LED Lamp                                |
| Working Stage              | Jewel Tweezer                           |
|                            | Dark Field Working Stage, With Diaphram |