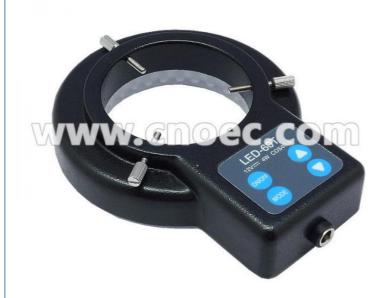

#### Specifications:

| Model              | A56.1212 LED Ring Light, 60 pcs               |
|--------------------|-----------------------------------------------|
| LED Bulbs          | 60 pcs                                        |
| Adapter Inner Dia. | φ60mm                                         |
| Casing Material    | Aluminum                                      |
| Working Distance   | 50~150mm                                      |
| Brightness Control | Bright Controled by Step: 1/4, 2/4. 3/4., 4/4 |
| Brightness         | Around 16000 lux, W.D.100mm                   |
| Color Temperature  | 6500K                                         |
| Working Life       | 10000 Hours                                   |
| Wave Length        | Blue, 460nm                                   |
| Power              | 6.5W                                          |
| Output Voltage     | DC 12V                                        |
| Output Current     | 400mA                                         |
| Input Voltage      | AC 100~240V                                   |