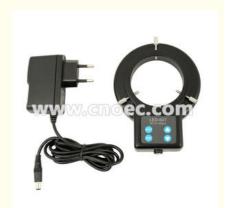

# **Product Specification**

• Applications: Microscope

• Certification: CE

• Product Name: Microscope Accessories

Adapter Inner Dia.: φ60mm
 Casing Material: Aluminum
 Working Distance: 50-150mm

Highlight: compound microscope parts,
 parts of the microscope

#### Specifications:

| Model              | A56.1212 LED Ring Light, 60 pcs               |
|--------------------|-----------------------------------------------|
| LED Bulbs          | 60 pcs                                        |
| Adapter Inner Dia. | φ60mm                                         |
| Casing Material    | Aluminum                                      |
| Working Distance   | 50~150mm                                      |
| Brightness Control | Bright Controled by Step: 1/4, 2/4. 3/4., 4/4 |
| Brightness         | Around 16000 lux, W.D.100mm                   |
| Color Temperature  | 6500K                                         |
| Working Life       | 10000 Hours                                   |
| Wave Length        | Blue, 460nm                                   |
| Power              | 6.5W                                          |
| Output Voltage     | DC 12V                                        |
| Output Current     | 400mA                                         |
| Input Voltage      | AC 100~240V                                   |