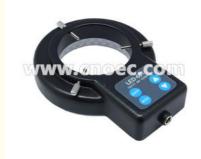

# **Product Specification**

• Applications: Microscope

• Certification: CE

• Product Name: Microscope Accessories

Adapter Inner Dia.: φ60mm
 Casing Material: Aluminum
 Working Distance: 50-150mm

Highlight: compound microscope parts,
 parts of the microscope

#### Specifications:

| Model              | A56.1212 LED Ring Light, 60 pcs               |
|--------------------|-----------------------------------------------|
| LED Bulbs          | 60 pcs                                        |
| Adapter Inner Dia. | φ60mm                                         |
| Casing Material    | Aluminum                                      |
| Working Distance   | 50~150mm                                      |
| Brightness Control | Bright Controled by Step: 1/4, 2/4. 3/4., 4/4 |
| Brightness         | Around 16000 lux, W.D.100mm                   |
| Color Temperature  | 6500K                                         |
| Working Life       | 10000 Hours                                   |
| Wave Length        | Blue, 460nm                                   |
| Power              | 6.5W                                          |
| Output Voltage     | DC 12V                                        |
| Output Current     | 400mA                                         |
| Input Voltage      | AC 100~240V                                   |