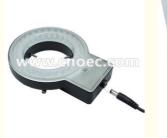

# **Product Specification**

• Applications: Microscope

• Certification: CE

• Product Name: Microscope Accessories

Adapter Inner Dia.: φ60mm
 Casing Material: Aluminum
 Working Distance: 50-150mm

Highlight: compound microscope parts,
 parts of the microscope

#### Specifications:

| Model              | A56.1212 LED Ring Light, 60 pcs               |
|--------------------|-----------------------------------------------|
| LED Bulbs          | 60 pcs                                        |
| Adapter Inner Dia. | φ60mm                                         |
| Casing Material    | Aluminum                                      |
| Working Distance   | 50~150mm                                      |
| Brightness Control | Bright Controled by Step: 1/4, 2/4. 3/4., 4/4 |
| Brightness         | Around 16000 lux, W.D.100mm                   |
| Color Temperature  | 6500K                                         |
| Working Life       | 10000 Hours                                   |
| Wave Length        | Blue, 460nm                                   |
| Power              | 6.5W                                          |
| Output Voltage     | DC 12V                                        |
| Output Current     | 400mA                                         |
| Input Voltage      | AC 100~240V                                   |