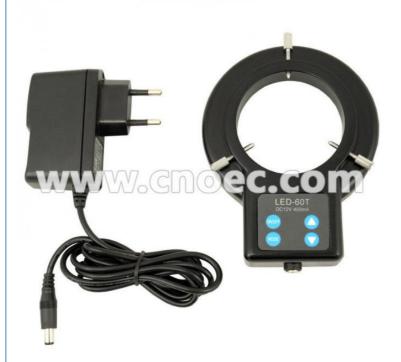

#### Specifications:

| Model              | A56.1212 LED Ring Light, 60 pcs               |
|--------------------|-----------------------------------------------|
| LED Bulbs          | 60 pcs                                        |
| Adapter Inner Dia. | φ60mm                                         |
| Casing Material    | Aluminum                                      |
| Working Distance   | 50~150mm                                      |
| Brightness Control | Bright Controled by Step: 1/4, 2/4. 3/4., 4/4 |
| Brightness         | Around 16000 lux, W.D.100mm                   |
| Color Temperature  | 6500K                                         |
| Working Life       | 10000 Hours                                   |
| Wave Length        | Blue, 460nm                                   |
| Power              | 6.5W                                          |
| Output Voltage     | DC 12V                                        |
| Output Current     | 400mA                                         |
| Input Voltage      | AC 100~240V                                   |