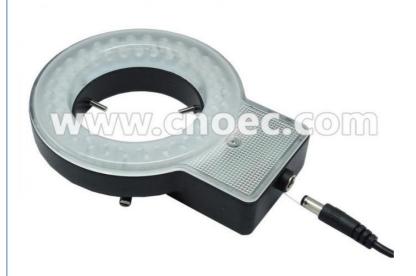

#### Specifications:

| Model              | A56.1212 LED Ring Light, 60 pcs               |
|--------------------|-----------------------------------------------|
| LED Bulbs          | 60 pcs                                        |
| Adapter Inner Dia. | φ60mm                                         |
| Casing Material    | Aluminum                                      |
| Working Distance   | 50~150mm                                      |
| Brightness Control | Bright Controled by Step: 1/4, 2/4. 3/4., 4/4 |
| Brightness         | Around 16000 lux, W.D.100mm                   |
| Color Temperature  | 6500K                                         |
| Working Life       | 10000 Hours                                   |
| Wave Length        | Blue, 460nm                                   |
| Power              | 6.5W                                          |
| Output Voltage     | DC 12V                                        |
| Output Current     | 400mA                                         |
| Input Voltage      | AC 100~240V                                   |