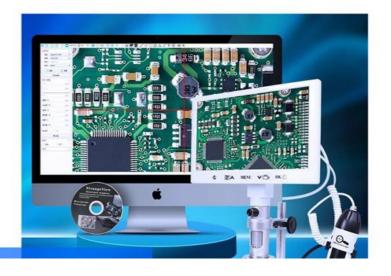

easuring Software

• Stand: Pole Stand, With Focusing Knob, Size

180x170mm

• Highlight: usb digital microscope,

infinity plan microscope



### More Images





### 7" LCD Stereo + USB Portable Dual Lens Digital Microscope, 2.0M+1.3M

Brand New Design Dual Lens LCD + Portable Digital Microscope For Different Purposes
7.0" LCD, Main Body 2.0M Camera, 5x-35x Zoom For Real Time Clear Watching
Portable USB2.0 1.3M Digital Microscope, 1.5x-25x Zoom For Large Size Objective Watch on LCD
USB Output To Win/Mac, With Professional StrangeView Measuring Software
Support Max 32G TF Card To Take Photo & Video, Power By 5V2A Adapter



# A36.5101 7" LCD Stereo + USB Portable Dual Lens Digital Microscope, 2.0M+1.3M









Plated film lens



Taking pictures













### **Product Details**







# View on Computer Good Helper For Electronic Repair Dual-lens Design, More Convenient For Detection And Storage







### **Practical Application**



Clock & Electronic Precision Repair













**Gem Detection** 





Detection Of Various Currencies & Commemorative Coins & Banknotes & Stamps



**Textile Testing** 

## **PC Measuring Software**





### **LCD Screen Touch Menu**



### **Product Packing**





| A36.5101 7" LCD Stereo + USB Portable Dual Lens Digital Microscope, 2.0M+1.3M |                                                                                  |
|-------------------------------------------------------------------------------|----------------------------------------------------------------------------------|
| LCD Screen