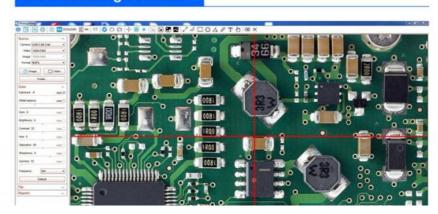

## **PC Measuring Software**

• USB Output: To Win/Mac, With Professional StrangeView

Measuring Software

• Stand: Pole Stand, With Focusing Knob, Size

180x170mm

• Highlight: usb digital microscope,

infinity plan microscope