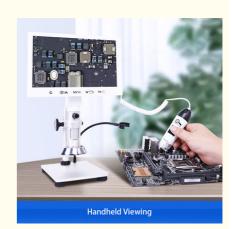

### 7" LCD Stereo + USB Portable Dual Lens Digital Microscope, 2.0M+1.3M

Brand New Design Dual Lens LCD + Portable Digital Microscope For Different Purposes
7.0" LCD, Main Body 2.0M Camera, 5x-35x Zoom For Real Time Clear Watching
Portable USB2.0 1.3M Digital Microscope, 1.5x-25x Zoom For Large Size Objective Watch on LCD
USB Output To Win/Mac, With Professional StrangeView Measuring Software
Support Max 32G TF Card To Take Photo & Video, Power By 5V2A Adapter

### **Practical Application**

Clock & Electronic Precision Repair

**Gem Detection** 

Detection Of Various Currencies & Commemorative Coins & Banknotes & Stamps

**Textile Testing** 