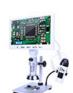

# OPTO-EDU A36.5101 LCD USB Stereo Optical Microscope Portable Dual Lens Digital 2.0M 1.3M

### 7" LCD Stereo + USB Portable Dual Lens Digital Microscope, 2.0M+1.3M

Brand New Design Dual Lens LCD + Portable Digital Microscope For Different Purposes
7.0" LCD, Main Body 2.0M Camera, 5x-35x Zoom For Real Time Clear Watching
Portable USB2.0 1.3M Digital Microscope, 1.5x-25x Zoom For Large Size Objective Watch on LCD
USB Output To Win/Mac, With Professional StrangeView Measuring Software
Support Max 32G TF Card To Take Photo & Video, Power By 5V2A Adapter