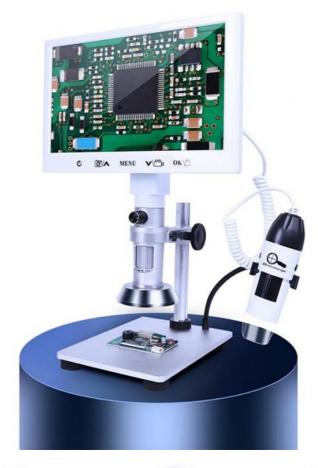

### 7" LCD Stereo + USB Portable Dual Lens Digital Microscope, 2.0M+1.3M

Brand New Design Dual Lens LCD + Portable Digital Microscope For Different Purposes
7.0" LCD, Main Body 2.0M Camera, 5x-35x Zoom For Real Time Clear Watching
Portable USB2.0 1.3M Digital Microscope, 1.5x-25x Zoom For Large Size Objective Watch on LCD
USB Output To Win/Mac, With Professional StrangeView Measuring Software
Support Max 32G TF Card To Take Photo & Video, Power By 5V2A Adapter

# A36.5101 7" LCD Stereo + USB Portable Dual Lens Digital Microscope, 2.0M+1.3M

Plated film lens

Taking pictures