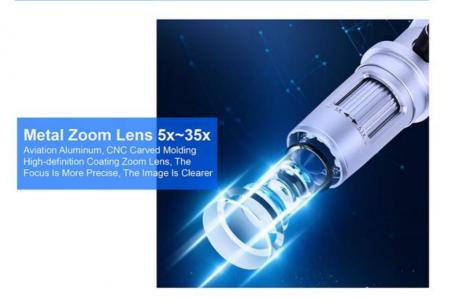

Output To 7"" LCD Screen 8 LEDs Light,

Brightness Adjustable"

Main Body Camera: "2.0M Digital Camra, Zoom Lens 5x~35x, TF

Card, USB Output Coaxial LED Ring Light,

Brightness Adjustable"

• TF Card Output: Support Max 32G, To Take Photo & Video

### 7" LCD Stereo + USB Portable Dual Lens Digital Microscope, 2.0M+1.3M

Brand New Design Dual Lens LCD + Portable Digital Microscope For Different Purposes
7.0" LCD, Main Body 2.0M Camera, 5x-35x Zoom For Real Time Clear Watching
Portable USB2.0 1.3M Digital Microscope, 1.5x-25x Zoom For Large Size Objective Watch on LCD
USB Output To Win/Mac, With Professional StrangeView Measuring Software
Support Max 32G TF Card To Take Photo & Video, Power By 5V2A Adapter