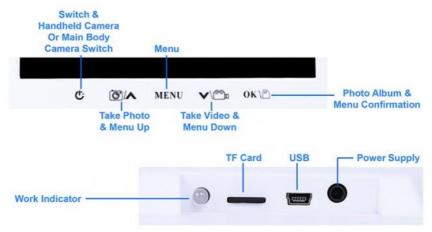

ity plan microscope



### More Images





### 7" LCD Stereo + USB Portable Dual Lens Digital Microscope, 2.0M+1.3M

Brand New Design Dual Lens LCD + Portable Digital Microscope For Different Purposes
7.0" LCD, Main Body 2.0M Camera, 5x-35x Zoom For Real Time Clear Watching
Portable USB2.0 1.3M Digital Microscope, 1.5x-25x Zoom For Large Size Objective Watch on LCD
USB Output To Win/Mac, With Professional StrangeView Measuring Software
Support Max 32G TF Card To Take Photo & Video, Power By 5V2A Adapter



# A36.5101 7" LCD Stereo + USB Portable Dual Lens Digital Microscope, 2.0M+1.3M









Plated film lens



Taking pictures













### **Product Details**







# View on Computer Good Helper For Electronic Repair Dual-lens Design, More Convenient For Detection And Storage







### **Practical Application**



Clock & Electronic Precision Repair













**Gem Detection** 





Detection Of Various Currencies & Commemorative Coins & Banknotes & Stamps



**Textile Testing** 

## **PC Measuring Software**





### **LCD Screen Touch Menu**



### **Product Packing**





| A36.5101 7" LCD Stereo + USB Portable Dual Lens Digital Microscope, 2.0M+1.3M |                                                                                  |
|-------------------------------------------------------------------------------|----------------------------------------------------------------------------------|
| LCD Screen                                                                    | 7" IPS Screen, With Touch Button To Take Photo & Video,                          |
|