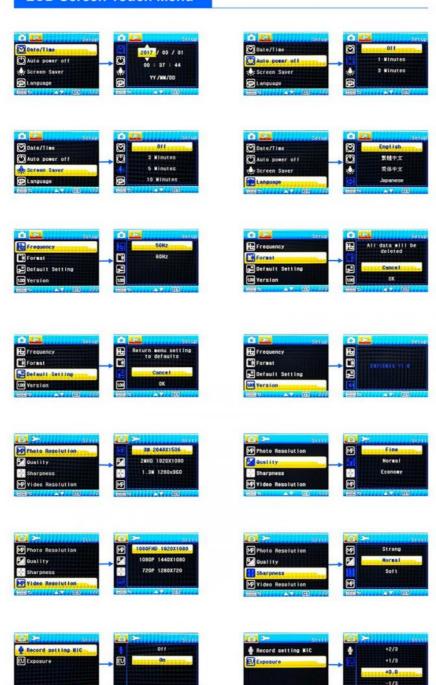

### **LCD Screen Touch Menu**

### **Product Specification**

• LCD Screen: "7"" IPS Screen, With Touch Button To Take

Photo & Video, One Key Switch Between Main Body Camera & Portable USB Camera"

• Handheld Camera: "1.3M Digital Camra, Zoom Lens 1.5x~25x,