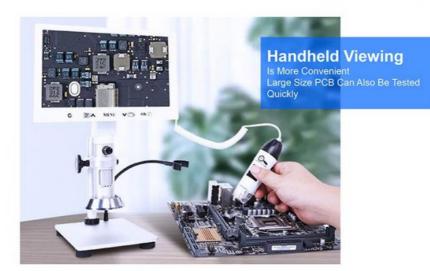

# View on Computer Good Helper For Electronic Repair Dual-lens Design, More Convenient For Detection And Storage

### **Practical Application**

Clock & Electronic Precision Repair

**Gem Detection** 

Detection Of Various Currencies & Commemorative Coins & Banknotes & Stamps

**Textile Testing** 