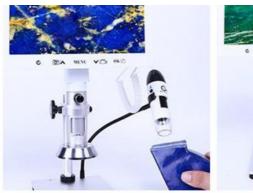

### 7" LCD Stereo + USB Portable Dual Lens Digital Microscope, 2.0M+1.3M

Brand New Design Dual Lens LCD + Portable Digital Microscope For Different Purposes
7.0" LCD, Main Body 2.0M Camera, 5x-35x Zoom For Real Time Clear Watching
Portable USB2.0 1.3M Digital Microscope, 1.5x-25x Zoom For Large Size Objective Watch on LCD
USB Output To Win/Mac, With Professional StrangeView Measuring Software
Support Max 32G TF Card To Take Photo & Video, Power By 5V2A Adapter

# A36.5101 7" LCD Stereo + USB Portable Dual Lens Digital Microscope, 2.0M+1.3M

Plated film lens

Taking pictures