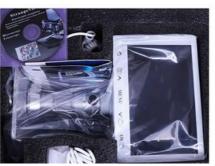

### **Product Packing**

| A36.5101 7" LCD Stereo + USB Portable Dual Lens Digital Microscope, 2.0M+1.3M |                                                                                  |
|-------------------------------------------------------------------------------|----------------------------------------------------------------------------------|
| LCD Screen                                                                    | 7" IPS Screen, With Touch Button To Take Photo & Video,                          |
|                                                                               | One Key Switch Between Main Body Camera & Portable USB Camera                    |
| Handheld Camera                                                               | 1.3M Digital Camra, Zoom Lens 1.5x~25x, Output to 7" LCD Screen                  |
|                                                                               | 8 LEDs Light, Brightness Adjustable                                              |
| Main Body Camera                                                              | 2.0M Digital Camra, Zoom Lens 5x~35x, TF Card, USB Output                        |
|                                                                               | Coaxial LED Ring Light, Brightness Adjustable                                    |
| TF Card Output                                                                | Support Max 32G, To Take Photo & Video                                           |
| USB Output                                                                    | To Win/Mac, With Professional StrangeView Measuring Software                     |
| Stand                                                                         | Pole Stand, With Focusing Knob, Size 180x170mm                                   |
| Size                                                                          | 180*170*322mm                                                                    |
| Power Supply                                                                  | DC 5V2A Adapter, Can Be Powered By USB Power Bank For Outdoor Use                |
| Package                                                                       | Color Box + Foam, 1 pc/1 Box, With Software Disc, DC Adapter, Instruction Manual |