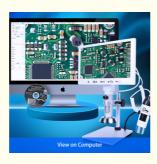

# View on Computer Good Helper For Electronic Repair Dual-lens Design, More Convenient For Detection And Storage

## **PC Measuring Software**