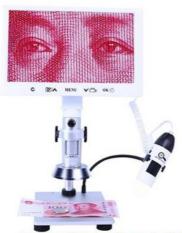

# View on Computer Good Helper For Electronic Repair Dual-lens Design, More Convenient For Detection And Storage

### **Practical Application**

Clock & Electronic Precision Repair

**Gem Detection** 

Detection Of Various Currencies & Commemorative Coins & Banknotes & Stamps

**Textile Testing** 