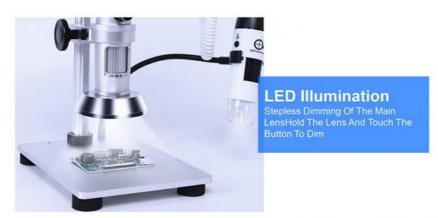

### **Product Specification**

• LCD Screen: "7"" IPS Screen, With Touch Button To Take

Photo & Video, One Key Switch Between Main Body Camera & Portable USB Camera"

• Handheld Camera: "1.3M Digital Camra, Zoom Lens 1.5x~25x,

Output To 7"" LCD Screen 8 LEDs Light,

Brightness Adjustable"

Main Body Camera: "2.0M Digital Camra, Zoom Lens 5x~35x, TF

Card, USB Output Coaxial LED Ring Light,

Brightness Adjustable"

• TF Card Output: Support Max 32G, To Take Photo & Video