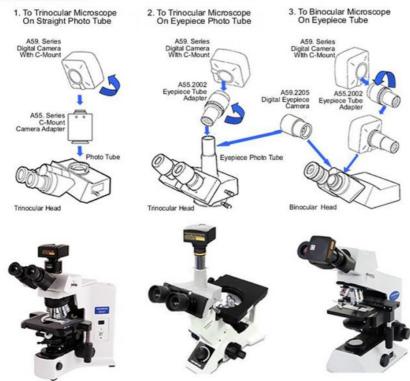

#### **Camera Connect To Microscope**

#### **How Camera Connect To Microscope**