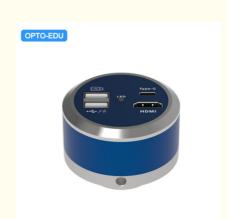

### A59.3507 HDMI+Type-C, Mouse Control Measuring Digital Camera, 2.0M

#### **Product Specification**

| Items+B2:C17  | A59.3507 HDMI+Type-C, Digital Camera, 2.0M                                                   |
|---------------|----------------------------------------------------------------------------------------------|
| Sensor        | Sony IMX307, 1/2.8" CMOS                                                                     |
| Pixel size    | 2.9µm*2.9µm                                                                                  |
| Resolution    | 2.0M                                                                                         |
| FPS           | Photo 1920*1080@60FPS, Video 1920*1080@30FPS                                                 |
| Exposure      | Exposure Time 0-33MS, Auto/Manual Adjust, Support Target Brightness Setup                    |
| White Balance | Auto/Manual                                                                                  |
| Parameter     | Set Contrast, Saturation, Gamma, Sharpness, Noise Reduction, Etc                             |
| Output        | HDMI+Type-C                                                                                  |
| HDMI          | Full HD 1080p@60FPS HDMI Output To Monitor, Control By USB2.0 Mouse: Move Mouse              |
|               | To Left & Bottom Edge Of HDMI Screen To Call Up The HDMI MAIN MENU & QUICK                   |
|               | MENU, To Capture Photo, Video, Measure, Setting.                                             |
| USB           | 1xUSB Connect To Mouse, 1xUSB Connect To U Disk To Store Photo & Video                       |
| Туре С        | Output From Type C Port To PC USB Port, S-Eye Measure Softwer For Win10                      |
|               | S-EYE Measure Software: Length: Straight Line Length, Broken Line Length, Curve Length,      |
|               | Parallel Line Distance, Point Line Distance, Line Length Geometry: Radius Circle, Two-       |
|               | point Circle, Three-point Circle, Concentric Circle, Radius Circle, Two-point Circle, Three- |
|               | point Circle Geometric Area:Polygon, Square Remark: Point Coordinates, Crosshairs,           |
|               | Coordinate Systems, Text Notes                                                               |
| Language      | Support Chinese, English, Deutsch, France, Janpanese                                         |
| Power         | Type C DC 12V/2A                                                                             |
| Package       | Size $\Phi$ 60x44.5mm                                                                        |
|               | Weight 0.2Kg                                                                                 |