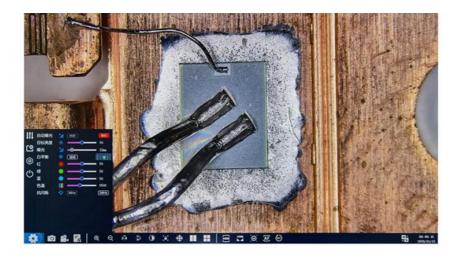

#### **Camera Connect To Microscope**

#### **How Camera Connect To Microscope**