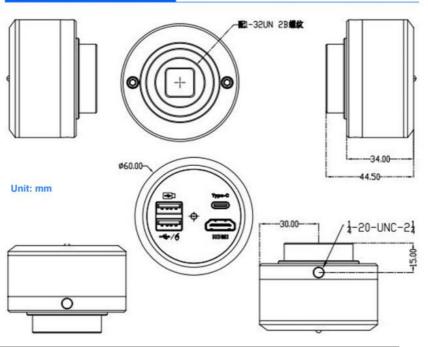

#### **Product Specification**

| Items+B2:C17  | A59.3507 HDMI+Type-C, Digital Camera, 2.0M                                                   |
|---------------|----------------------------------------------------------------------------------------------|
| Sensor        | Sony IMX307, 1/2.8" CMOS                                                                     |
| Pixel size    | 2.9µm*2.9µm                                                                                  |
| Resolution    | 2.0M                                                                                         |
| FPS           | Photo 1920*1080@60FPS, Video 1920*1080@30FPS                                                 |
| Exposure      | Exposure Time 0-33MS, Auto/Manual Adjust, Support Target Brightness Setup                    |
| White Balance | Auto/Manual                                                                                  |
| Parameter     | Set Contrast, Saturation, Gamma, Sharpness, Noise Reduction, Etc                             |
| Output        | HDMI+Type-C                                                                                  |
| HDMI          | Full HD 1080p@60FPS HDMI Output To Monitor, Control By USB2.0 Mouse: Move Mouse              |
|               | To Left & Bottom Edge Of HDMI Screen To Call Up The HDMI MAIN MENU & QUICK                   |
|               | MENU, To Capture Photo, Video, Measure, Setting.                                             |
| USB           | 1xUSB Connect To Mouse, 1xUSB Connect To U Disk To Store Photo & Video                       |
| Туре С        | Output From Type C Port To PC USB Port, S-Eye Measure Softwer For Win10                      |
|               | S-EYE Measure Software: Length: Straight Line Length, Broken Line Length, Curve Length,      |
|               | Parallel Line Distance, Point Line Distance, Line Length Geometry: Radius Circle, Two-       |
|               | point Circle, Three-point Circle, Concentric Circle, Radius Circle, Two-point Circle, Three- |
|               | point Circle Geometric Area:Polygon, Square Remark: Point Coordinates, Crosshairs,           |
|               | Coordinate Systems, Text Notes                                                               |
| Language      | Support Chinese, English, Deutsch, France, Janpanese                                         |
| Power         | Type C DC 12V/2A                                                                             |
| Package       | Size $\Phi$ 60x44.5mm                                                                        |
|               | Weight 0.2Kg                                                                                 |