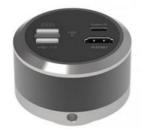

### A59.3507 HDMI+Type-C, Mouse Control Measuring Digital Camera, 2.0M

#### **Product Specification**

| Items+B2:C17  | A59.3507 HDMI+Type-C, Digital Camera, 2.0M                                                   |
|---------------|----------------------------------------------------------------------------------------------|
| Sensor        | Sony IMX307, 1/2.8" CMOS                                                                     |
| Pixel size    | 2.9µm*2.9µm                                                                                  |
| Resolution    | 2.0M                                                                                         |
| FPS           | Photo 1920*1080@60FPS, Video 1920*1080@30FPS                                                 |
| Exposure      | Exposure Time 0-33MS, Auto/Manual Adjust, Support Target Brightness Setup                    |
| White Balance | Auto/Manual                                                                                  |
| Parameter     | Set Contrast, Saturation, Gamma, Sharpness, Noise Reduction, Etc                             |
| Output        | HDMI+Type-C                                                                                  |
| HDMI          | Full HD 1080p@60FPS HDMI Output To Monitor, Control By USB2.0 Mouse: Move Mouse              |
|               | To Left & Bottom Edge Of HDMI Screen To Call Up The HDMI MAIN MENU & QUICK                   |
|               | MENU, To Capture Photo, Video, Measure, Setting.                                             |
| USB           | 1xUSB Connect To Mouse, 1xUSB Connect To U Disk To Store Photo & Video                       |
| Туре С        | Output From Type C Port To PC USB Port, S-Eye Measure Softwer For Win10                      |
|               | S-EYE Measure Software: Length: Straight Line Length, Broken Line Length, Curve Length,      |
|               | Parallel Line Distance, Point Line Distance, Line Length Geometry: Radius Circle, Two-       |
|               | point Circle, Three-point Circle, Concentric Circle, Radius Circle, Two-point Circle, Three- |
|               | point Circle Geometric Area:Polygon, Square Remark: Point Coordinates, Crosshairs,           |
|               | Coordinate Systems, Text Notes                                                               |
| Language      | Support Chinese, English, Deutsch, France, Janpanese                                         |
| Power         | Type C DC 12V/2A                                                                             |
| Package       | Size $\Phi$ 60x44.5mm                                                                        |
|               | Weight 0.2Kg                                                                                 |