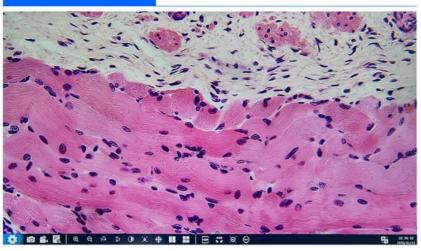

#### A59.3507 Software

#### **Product Specification**

| Items+B2:C17  | A59.3507 HDMI+Type-C, Digital Camera, 2.0M                                                   |
|---------------|----------------------------------------------------------------------------------------------|
| Sensor        | Sony IMX307, 1/2.8" CMOS                                                                     |
| Pixel size    | 2.9µm*2.9µm                                                                                  |
| Resolution    | 2.0M                                                                                         |
| FPS           | Photo 1920*1080@60FPS, Video 1920*1080@30FPS                                                 |
| Exposure      | Exposure Time 0-33MS, Auto/Manual Adjust, Support Target Brightness Setup                    |
| White Balance | Auto/Manual                                                                                  |
| Parameter     | Set Contrast, Saturation, Gamma, Sharpness, Noise Reduction, Etc                             |
| Output        | HDMI+Type-C                                                                                  |
| HDMI          | Full HD 1080p@60FPS HDMI Output To Monitor, Control By USB2.0 Mouse: Move Mouse              |
|               | To Left & Bottom Edge Of HDMI Screen To Call Up The HDMI MAIN MENU & QUICK                   |
|               | MENU, To Capture Photo, Video, Measure, Setting.                                             |
| USB           | 1xUSB Connect To Mouse, 1xUSB Connect To U Disk To Store Photo & Video                       |
| Туре С        | Output From Type C Port To PC USB Port, S-Eye Measure Softwer For Win10                      |
|               | S-EYE Measure Software: Length: Straight Line Length, Broken Line Length, Curve Length,      |
|               | Parallel Line Distance, Point Line Distance, Line Length Geometry: Radius Circle, Two-       |
|               | point Circle, Three-point Circle, Concentric Circle, Radius Circle, Two-point Circle, Three- |
|               | point Circle Geometric Area:Polygon, Square Remark: Point Coordinates, Crosshairs,           |
|               | Coordinate Systems, Text Notes                                                               |
| Language      | Support Chinese, English, Deutsch, France, Janpanese                                         |
| Power         | Type C DC 12V/2A                                                                             |
| Package       | Size $\Phi$ 60x44.5mm                                                                        |
|               | Weight 0.2Kg                                                                                 |