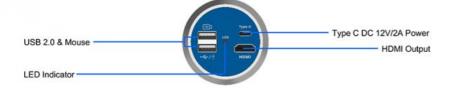

#### **Product Description**

HDMI + Type C UVC + USB2.0 To U Disk Image Output Picture & Video 2.0M Full HD Resolution 1920\*1080@60FPS For HDMI & USB Output UVC Real Time Image Output To PC With S-Eye Measure Software USB2.0 Mouse Control Menu On HDMI Interface Menu With Measure Function Type C DC5V/2A Power Supply By Adapter or Power Bank

#### **Product Specification**

| Items+B2:C17  | A59.3507 HDMI+Type-C, Digital Camera, 2.0M                                                   |
|---------------|----------------------------------------------------------------------------------------------|
| Sensor        | Sony IMX307, 1/2.8" CMOS                                                                     |
| Pixel size    | 2.9µm*2.9µm                                                                                  |
| Resolution    | 2.0M                                                                                         |
| FPS           | Photo 1920*1080@60FPS, Video 1920*1080@30FPS                                                 |
| Exposure      | Exposure Time 0-33MS, Auto/Manual Adjust, Support Target Brightness Setup                    |
| White Balance | Auto/Manual                                                                                  |
| Parameter     | Set Contrast, Saturation, Gamma, Sharpness, Noise Reduction, Etc                             |
| Output        | HDMI+Type-C                                                                                  |
| HDMI          | Full HD 1080p@60FPS HDMI Output To Monitor, Control By USB2.0 Mouse: Move Mouse              |
|               | To Left & Bottom Edge Of HDMI Screen To Call Up The HDMI MAIN MENU & QUICK                   |
|               | MENU, To Capture Photo, Video, Measure, Setting.                                             |
| USB           | 1xUSB Connect To Mouse, 1xUSB Connect To U Disk To Store Photo & Video                       |
| Туре С        | Output From Type C Port To PC USB Port, S-Eye Measure Softwer For Win10                      |
|               | S-EYE Measure Software: Length: Straight Line Length, Broken Line Length, Curve Length,      |
|               | Parallel Line Distance, Point Line Distance, Line Length Geometry: Radius Circle, Two-       |
|               | point Circle, Three-point Circle, Concentric Circle, Radius Circle, Two-point Circle, Three- |
|               | point Circle Geometric Area:Polygon, Square Remark: Point Coordinates, Crosshairs,           |
|               | Coordinate Systems, Text Notes                                                               |
| Language      | Support Chinese, English, Deutsch, France, Janpanese                                         |
| Power         | Type C DC 12V/2A                                                                             |
| Package       | Size $\Phi$ 60x44.5mm                                                                        |
|               | Weight 0.2Kg                                                                                 |