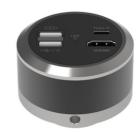

### A59.3507 HDMI+Type-C, Mouse Control Measuring Digital Camera, 2.0M

#### **Product Specification**

| Items+B2:C17  | A59.3507 HDMI+Type-C, Digital Camera, 2.0M                                                   |
|---------------|----------------------------------------------------------------------------------------------|
| Sensor        | Sony IMX307, 1/2.8" CMOS                                                                     |
| Pixel size    | 2.9µm*2.9µm                                                                                  |
| Resolution    | 2.0M                                                                                         |
| FPS           | Photo 1920*1080@60FPS, Video 1920*1080@30FPS                                                 |
| Exposure      | Exposure Time 0-33MS, Auto/Manual Adjust, Support Target Brightness Setup                    |
| White Balance | Auto/Manual                                                                                  |
| Parameter     | Set Contrast, Saturation, Gamma, Sharpness, Noise Reduction, Etc                             |
| Output        | HDMI+Type-C                                                                                  |
| HDMI          | Full HD 1080p@60FPS HDMI Output To Monitor, Control By USB2.0 Mouse: Move Mouse              |
|               | To Left & Bottom Edge Of HDMI Screen To Call Up The HDMI MAIN MENU & QUICK                   |
|               | MENU, To Capture Photo, Video, Measure, Setting.                                             |
| USB           | 1xUSB Connect To Mouse, 1xUSB Connect To U Disk To Store Photo & Video                       |
| Туре С        | Output From Type C Port To PC USB Port, S-Eye Measure Softwer For Win10                      |
|               | S-EYE Measure Software: Length: Straight Line Length, Broken Line Length, Curve Length,      |
|               | Parallel Line Distance, Point Line Distance, Line Length Geometry: Radius Circle, Two-       |
|               | point Circle, Three-point Circle, Concentric Circle, Radius Circle, Two-point Circle, Three- |
|               | point Circle Geometric Area:Polygon, Square Remark: Point Coordinates, Crosshairs,           |
|               | Coordinate Systems, Text Notes                                                               |
| Language      | Support Chinese, English, Deutsch, France, Janpanese                                         |
| Power         | Type C DC 12V/2A                                                                             |
| Package       | Size $\Phi$ 60x44.5mm                                                                        |
|               | Weight 0.2Kg                                                                                 |