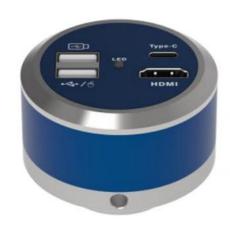

### A59.3507 HDMI+Type-C, Mouse Control Measuring Digital Camera, 2.0M

#### **Product Specification**

| Items+B2:C17  | A59.3507 HDMI+Type-C, Digital Camera, 2.0M                                                   |
|---------------|----------------------------------------------------------------------------------------------|
| Sensor        | Sony IMX307, 1/2.8" CMOS                                                                     |
| Pixel size    | 2.9µm*2.9µm                                                                                  |
| Resolution    | 2.0M                                                                                         |
| FPS           | Photo 1920*1080@60FPS, Video 1920*1080@30FPS                                                 |
| Exposure      | Exposure Time 0-33MS, Auto/Manual Adjust, Support Target Brightness Setup                    |
| White Balance | Auto/Manual                                                                                  |
| Parameter     | Set Contrast, Saturation, Gamma, Sharpness, Noise Reduction, Etc                             |
| Output        | HDMI+Type-C                                                                                  |
| HDMI          | Full HD 1080p@60FPS HDMI Output To Monitor, Control By USB2.0 Mouse: Move Mouse              |
|               | To Left & Bottom Edge Of HDMI Screen To Call Up The HDMI MAIN MENU & QUICK                   |
|               | MENU, To Capture Photo, Video, Measure, Setting.                                             |
| USB           | 1xUSB Connect To Mouse, 1xUSB Connect To U Disk To Store Photo & Video                       |
| Туре С        | Output From Type C Port To PC USB Port, S-Eye Measure Softwer For Win10                      |
|               | S-EYE Measure Software: Length: Straight Line Length, Broken Line Length, Curve Length,      |
|               | Parallel Line Distance, Point Line Distance, Line Length Geometry: Radius Circle, Two-       |
|               | point Circle, Three-point Circle, Concentric Circle, Radius Circle, Two-point Circle, Three- |
|               | point Circle Geometric Area:Polygon, Square Remark: Point Coordinates, Crosshairs,           |
|               | Coordinate Systems, Text Notes                                                               |
| Language      | Support Chinese, English, Deutsch, France, Janpanese                                         |
| Power         | Type C DC 12V/2A                                                                             |
| Package       | Size $\Phi$ 60x44.5mm                                                                        |
|               | Weight 0.2Kg                                                                                 |