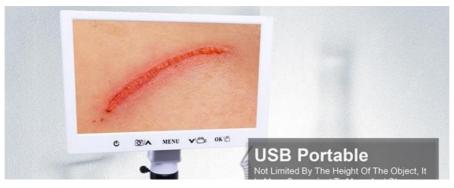

### **Product Description**

Dual Optical System: 7"/9" LCD Digital Camera + USB Portable Digital Microscope

Totol Magnification 40x-1000x Achromatic Optical System

Double Layer Mechancial Stage 115x125mm With Abbe N.A.1.25 Condenser