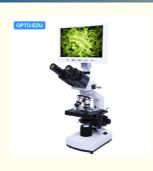

# **Product Specification**

LCD Camera: 7" IPS LCD Screen Resolution 800x480

• Sensor: 1/2.75" CMOS

• Resolution: 2.0M 1920x1080p, With 0.3x C-Mount

Pixel Size: 2.8x2.8umFrame Rate: 30 Fps

• Output: USB 2.0, Output To LCD, PC Or Mobile

### **Product Description**

Dual Optical System: 7"/9" LCD Digital Camera + USB Portable Digital Microscope

Totol Magnification 40x-1000x Achromatic Optical System

Double Layer Mechancial Stage 115x125mm With Abbe N.A.1.25 Condenser

Coaxial Coarse & Fine Focusing Knob LED Light Source Brightness Adjustable

With 10 Prepared Slides, With Experiment Kit, Pack In Hand Carry Case+Carton

|                  | d Slides, With Experiment Kit, Pack In Hand Carry Case+Ca                   | arton    |     | ,  |        |
|------------------|-----------------------------------------------------------------------------|----------|-----|----|--------|
|                  | D Biological + USB Portable                                                 | -M       | -мн | -T | -TH    |
| Dual Lens Digita | al Microscope, 5.0M                                                         |          |     | Ľ  |        |
| Head             | Teaching Head, 45°+90° Inclined, 360° Rotatable                             | 0        | 0   |    |        |
|                  | Binocular Head, 30° Inclined, 360° Rotatable                                |          |     |    |        |
|                  | Trinocular Head, 30° Inclined, 360° Rotatable                               |          |     | 0  | 0      |
| LCD Camera       | 7" IPS LCD Screen Resolution 800x480                                        |          |     |    |        |
| Sensor           | 1/2.75" CMOS                                                                |          |     |    |        |
| Resolution       | 2.0M 1920x1080p, With 0.3x C-Mount                                          |          |     |    |        |
| Pixel Size       | 2.8x2.8um                                                                   |          |     |    |        |
| Frame Rate       | 30 fps                                                                      |          |     |    |        |
| Output           | USB 2.0, Output to LCD, PC or Mobile Phone                                  |          |     |    |        |
| Power            | DC5V/2A, Power Port 3.5/1.35 DC                                             |          | Т   | Т  | $\top$ |
| Storage          | Micro SD Card Slot, Support Class 10 Max 32G                                |          |     |    |        |
| LCD Menu         | One Key Switch Image From Main Camera & Hand-held Camera                    |          |     |    |        |
|                  | One Key Take Photo, Video, Record, Save to SD Card                          |          |     |    |        |
|                  | Set Color, Contrast, White Balance Auto/Manual Adjust                       |          |     |    |        |
|                  | Set Photo/ Video Resolution Adjust, Mic On/Off to Record Voice With Video   |          |     |    |        |
|                  | Set Date, Time                                                              |          |     |    |        |
|                  | Choose Language: Chinese, Tranditional Chinese, English, Japanese, France,  |          |     |    |        |
|                  | Germany, Korea, Russia, Italy, Portuguese, Spanish, Arabic                  |          |     |    |        |
|                  | Playback Photo, Video                                                       |          |     |    |        |
| PC Software      | CD With Measuring Software Strange View, Support Win/iMac Computer, Support |          |     |    |        |
|                  | Language Chinese, English, Russia, Ukrian                                   |          |     |    |        |
| Hand-held        | USB Portable Digital Microscope 1.3M, 1.5x-25x                              | <u>-</u> | О   | -  | О      |
| Eyepiece         | WF10x, WF16x                                                                |          |     |    |        |
| Nosepiece        | Quadruple Nosepiece, Ball Bearing Inner Locating                            |          |     |    |        |
| Objective        | Achromatic 4x,10x,40x(s), 100x(s, oil)                                      |          |     |    |        |
| Working Stage    | Double Layer Mechanical Stage 115*125mm                                     |          |     |    |        |
| Focusing         | Coaxial Coarse & Fine Focus Knob, Coarse Focusing Range 20mm                |          |     |    |        |
| Condenser        | Abbe Condenser N.A.1.25, With Iris Diaphragm Filter                         |          |     |    |        |
| Light Source     | LED, Brightness Adjustable                                                  |          |     |    |        |
| Accessory        | Prepared Slide 10pcs in Box,                                                |          |     |    |        |
|                  | Experiment Kit,                                                             |          |     |    |        |
|                  | Mobile Phone Connector                                                      |          |     |    |        |
|                  | Power Adapter                                                               |          |     |    |        |
|                  | Power Cord                                                                  |          |     |    |        |
|                  | USB Cable                                                                   |          |     |    |        |
|                  | Software CD                                                                 |          |     |    |        |
| Packing          | Hand Carry Box + Master Carton                                              |          |     |    |        |