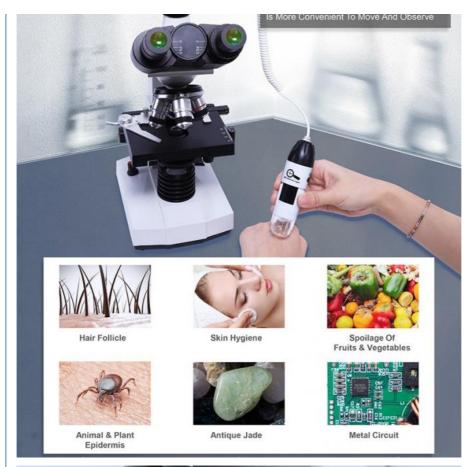

### **Product Description**

Dual Optical System: 7"/9" LCD Digital Camera + USB Portable Digital Microscope

Totol Magnification 40x-1000x Achromatic Optical System

Double Layer Mechancial Stage 115x125mm With Abbe N.A.1.25 Condenser

Coaxial Coarse & Fine Focusing Knob LED Light Source Brightness Adjustable

With 10 Prepared Slides, With Experiment Kit, Pack In Hand Carry Case+Carton

|                  | d Slides, With Experiment Kit, Pack In Hand Carry Case+Ca                   | arton    |     | ,  |        |
|------------------|-----------------------------------------------------------------------------|----------|-----|----|--------|
|                  | D Biological + USB Portable                                                 | -M       | -мн | -T | -TH    |
| Dual Lens Digita | al Microscope, 5.0M                                                         |          |     | Ľ  |        |
| Head             | Teaching Head, 45°+90° Inclined, 360° Rotatable                             | 0        | 0   |    |        |
|                  | Binocular Head, 30° Inclined, 360° Rotatable                                |          |     |    |        |
|                  | Trinocular Head, 30° Inclined, 360° Rotatable                               |          |     | 0  | 0      |
| LCD Camera       | 7" IPS LCD Screen Resolution 800x480                                        |          |     |    |        |
| Sensor           | 1/2.75" CMOS                                                                |          |     |    |        |
| Resolution       | 2.0M 1920x1080p, With 0.3x C-Mount                                          |          |     |    |        |
| Pixel Size       | 2.8x2.8um                                                                   |          |     |    |        |
| Frame Rate       | 30 fps                                                                      |          |     |    |        |
| Output           | USB 2.0, Output to LCD, PC or Mobile Phone                                  |          |     |    |        |
| Power            | DC5V/2A, Power Port 3.5/1.35 DC                                             |          | Т   | Т  | $\top$ |
| Storage          | Micro SD Card Slot, Support Class 10 Max 32G                                |          |     |    |        |
| LCD Menu         | One Key Switch Image From Main Camera & Hand-held Camera                    |          |     |    |        |
|                  | One Key Take Photo, Video, Record, Save to SD Card                          |          |     |    |        |
|                  | Set Color, Contrast, White Balance Auto/Manual Adjust                       |          |     |    |        |
|                  | Set Photo/ Video Resolution Adjust, Mic On/Off to Record Voice With Video   |          |     |    |        |
|                  | Set Date, Time                                                              |          |     |    |        |
|                  | Choose Language: Chinese, Tranditional Chinese, English, Japanese, France,  |          |     |    |        |
|                  | Germany, Korea, Russia, Italy, Portuguese, Spanish, Arabic                  |          |     |    |        |
|                  | Playback Photo, Video                                                       |          |     |    |        |
| PC Software      | CD With Measuring Software Strange View, Support Win/iMac Computer, Support |          |     |    |        |
|                  | Language Chinese, English, Russia, Ukrian                                   |          |     |    |        |
| Hand-held        | USB Portable Digital Microscope 1.3M, 1.5x-25x                              | <u>-</u> | О   | -  | О      |
| Eyepiece         | WF10x, WF16x                                                                |          |     |    |        |
| Nosepiece        | Quadruple Nosepiece, Ball Bearing Inner Locating                            |          |     |    |        |
| Objective        | Achromatic 4x,10x,40x(s), 100x(s, oil)                                      |          |     |    |        |
| Working Stage    | Double Layer Mechanical Stage 115*125mm                                     |          |     |    |        |
| Focusing         | Coaxial Coarse & Fine Focus Knob, Coarse Focusing Range 20mm                |          |     |    |        |
| Condenser        | Abbe Condenser N.A.1.25, With Iris Diaphragm Filter                         |          |     |    |        |
| Light Source     | LED, Brightness Adjustable                                                  |          |     |    |        |
| Accessory        | Prepared Slide 10pcs in Box,                                                |          |     |    |        |
|                  | Experiment Kit,                                                             |          |     |    |        |
|                  | Mobile Phone Connector                                                      |          |     |    |        |
|                  | Power Adapter                                                               |          |     |    |        |
|                  | Power Cord                                                                  |          |     |    |        |
|                  | USB Cable                                                                   |          |     |    |        |
|                  | Software CD                                                                 |          |     |    |        |
| Packing          | Hand Carry Box + Master Carton                                              |          |     |    |        |