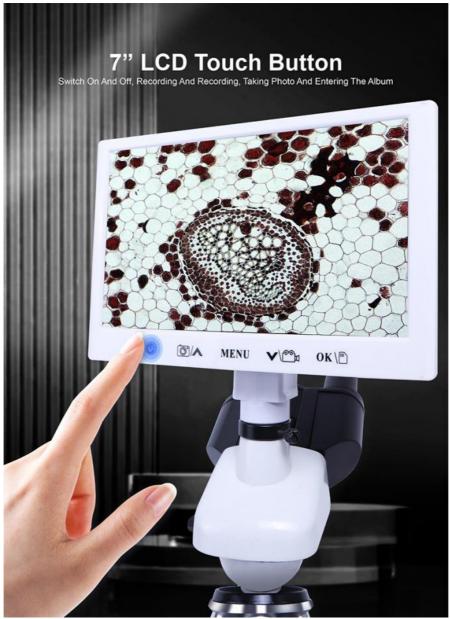

# **Product Specification**

LCD Camera: 7" IPS LCD Screen Resolution 800x480

• Sensor: 1/2.75" CMOS

• Resolution: 2.0M 1920x1080p, With 0.3x C-Mount

Pixel Size: 2.8x2.8umFrame Rate: 30 Fps

• Output: USB 2.0, Output To LCD, PC Or Mobile

### **Product Description**

Dual Optical System: 7"/9" LCD Digital Camera + USB Portable Digital Microscope

Totol Magnification 40x-1000x Achromatic Optical System

Double Layer Mechancial Stage 115x125mm With Abbe N.A.1.25 Condenser

Coaxial Coarse & Fine Focusing Knob LED Light Source Brightness Adjustable

With 10 Prepared Slides, With Experiment Kit, Pack In Hand Carry Case+Carton

|                  | d Slides, With Experiment Kit, Pack In Hand Carry Case+Ca                   | arton    |     | ,  |        |
|------------------|-----------------------------------------------------------------------------|----------|-----|----|--------|
|                  | D Biological + USB Portable                                                 | -M       | -мн | -T | -TH    |
| Dual Lens Digita | al Microscope, 5.0M                                                         |          |     | Ľ  |        |
| Head             | Teaching Head, 45°+90° Inclined, 360° Rotatable                             | 0        | 0   |    |        |
|                  | Binocular Head, 30° Inclined, 360° Rotatable                                |          |     |    |        |
|                  | Trinocular Head, 30° Inclined, 360° Rotatable                               |          |     | 0  | 0      |
| LCD Camera       | 7" IPS LCD Screen Resolution 800x480                                        |          |     |    |        |
| Sensor           | 1/2.75" CMOS                                                                |          |     |    |        |
| Resolution       | 2.0M 1920x1080p, With 0.3x C-Mount                                          |          |     |    |        |
| Pixel Size       | 2.8x2.8um                                                                   |          |     |    |        |
| Frame Rate       | 30 fps                                                                      |          |     |    |        |
| Output           | USB 2.0, Output to LCD, PC or Mobile Phone                                  |          |     |    |        |
| Power            | DC5V/2A, Power Port 3.5/1.35 DC                                             |          | Т   | Т  | $\top$ |
| Storage          | Micro SD Card Slot, Support Class 10 Max 32G                                |          |     |    |        |
| LCD Menu         | One Key Switch Image From Main Camera & Hand-held Camera                    |          |     |    |        |
|                  | One Key Take Photo, Video, Record, Save to SD Card                          |          |     |    |        |
|                  | Set Color, Contrast, White Balance Auto/Manual Adjust                       |          |     |    |        |
|                  | Set Photo/ Video Resolution Adjust, Mic On/Off to Record Voice With Video   |          |     |    |        |
|                  | Set Date, Time                                                              |          |     |    |        |
|                  | Choose Language: Chinese, Tranditional Chinese, English, Japanese, France,  |          |     |    |        |
|                  | Germany, Korea, Russia, Italy, Portuguese, Spanish, Arabic                  |          |     |    |        |
|                  | Playback Photo, Video                                                       |          |     |    |        |
| PC Software      | CD With Measuring Software Strange View, Support Win/iMac Computer, Support |          |     |    |        |
|                  | Language Chinese, English, Russia, Ukrian                                   |          |     |    |        |
| Hand-held        | USB Portable Digital Microscope 1.3M, 1.5x-25x                              | <u>-</u> | О   | -  | О      |
| Eyepiece         | WF10x, WF16x                                                                |          |     |    |        |
| Nosepiece        | Quadruple Nosepiece, Ball Bearing Inner Locating                            |          |     |    |        |
| Objective        | Achromatic 4x,10x,40x(s), 100x(s, oil)                                      |          |     |    |        |
| Working Stage    | Double Layer Mechanical Stage 115*125mm                                     |          |     |    |        |
| Focusing         | Coaxial Coarse & Fine Focus Knob, Coarse Focusing Range 20mm                |          |     |    |        |
| Condenser        | Abbe Condenser N.A.1.25, With Iris Diaphragm Filter                         |          |     |    |        |
| Light Source     | LED, Brightness Adjustable                                                  |          |     |    |        |
| Accessory        | Prepared Slide 10pcs in Box,                                                |          |     |    |        |
|                  | Experiment Kit,                                                             |          |     |    |        |
|                  | Mobile Phone Connector                                                      |          |     |    |        |
|                  | Power Adapter                                                               |          |     |    |        |
|                  | Power Cord                                                                  |          |     |    |        |
|                  | USB Cable                                                                   |          |     |    |        |
|                  | Software CD                                                                 |          |     |    |        |
| Packing          | Hand Carry Box + Master Carton                                              |          |     |    |        |