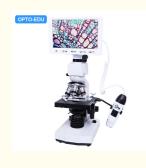

# **Product Specification**

LCD Camera: 7" IPS LCD Screen Resolution 800x480

• Sensor: 1/2.75" CMOS

• Resolution: 2.0M 1920x1080p, With 0.3x C-Mount

Pixel Size: 2.8x2.8umFrame Rate: 30 Fps

• Output: USB 2.0, Output To LCD, PC Or Mobile

### **Product Description**

Dual Optical System: 7"/9" LCD Digital Camera + USB Portable Digital Microscope

Totol Magnification 40x-1000x Achromatic Optical System

Double Layer Mechancial Stage 115x125mm With Abbe N.A.1.25 Condenser

Coaxial Coarse & Fine Focusing Knob LED Light Source Brightness Adjustable

With 10 Prepared Slides, With Experiment Kit, Pack In Hand Carry Case+Carton

|                  | d Slides, With Experiment Kit, Pack In Hand Carry Case+Ca                   | arton    |     | ,  |        |
|------------------|-----------------------------------------------------------------------------|----------|-----|----|--------|
|                  | D Biological + USB Portable                                                 | -M       | -мн | -T | -TH    |
| Dual Lens Digita | al Microscope, 5.0M                                                         |          |     | Ľ  |        |
| Head             | Teaching Head, 45°+90° Inclined, 360° Rotatable                             | 0        | 0   |    |        |
|                  | Binocular Head, 30° Inclined, 360° Rotatable                                |          |     |    |        |
|                  | Trinocular Head, 30° Inclined, 360° Rotatable                               |          |     | 0  | 0      |
| LCD Camera       | 7" IPS LCD Screen Resolution 800x480                                        |          |     |    |        |
| Sensor           | 1/2.75" CMOS                                                                |          |     |    |        |
| Resolution       | 2.0M 1920x1080p, With 0.3x C-Mount                                          |          |     |    |        |
| Pixel Size       | 2.8x2.8um                                                                   |          |     |    |        |
| Frame Rate       | 30 fps                                                                      |          |     |    |        |
| Output           | USB 2.0, Output to LCD, PC or Mobile Phone                                  |          |     |    |        |
| Power            | DC5V/2A, Power Port 3.5/1.35 DC                                             |          | Т   | Т  | $\top$ |
| Storage          | Micro SD Card Slot, Support Class 10 Max 32G                                |          |     |    |        |
| LCD Menu         | One Key Switch Image From Main Camera & Hand-held Camera                    |          |     |    |        |
|                  | One Key Take Photo, Video, Record, Save to SD Card                          |          |     |    |        |
|                  | Set Color, Contrast, White Balance Auto/Manual Adjust                       |          |     |    |        |
|                  | Set Photo/ Video Resolution Adjust, Mic On/Off to Record Voice With Video   |          |     |    |        |
|                  | Set Date, Time                                                              |          |     |    |        |
|                  | Choose Language: Chinese, Tranditional Chinese, English, Japanese, France,  |          |     |    |        |
|                  | Germany, Korea, Russia, Italy, Portuguese, Spanish, Arabic                  |          |     |    |        |
|                  | Playback Photo, Video                                                       |          |     |    |        |
| PC Software      | CD With Measuring Software Strange View, Support Win/iMac Computer, Support |          |     |    |        |
|                  | Language Chinese, English, Russia, Ukrian                                   |          |     |    |        |
| Hand-held        | USB Portable Digital Microscope 1.3M, 1.5x-25x                              | <u>-</u> | О   | -  | О      |
| Eyepiece         | WF10x, WF16x                                                                |          |     |    |        |
| Nosepiece        | Quadruple Nosepiece, Ball Bearing Inner Locating                            |          |     |    |        |
| Objective        | Achromatic 4x,10x,40x(s), 100x(s, oil)                                      |          |     |    |        |
| Working Stage    | Double Layer Mechanical Stage 115*125mm                                     |          |     |    |        |
| Focusing         | Coaxial Coarse & Fine Focus Knob, Coarse Focusing Range 20mm                |          |     |    |        |
| Condenser        | Abbe Condenser N.A.1.25, With Iris Diaphragm Filter                         |          |     |    |        |
| Light Source     | LED, Brightness Adjustable                                                  |          |     |    |        |
| Accessory        | Prepared Slide 10pcs in Box,                                                |          |     |    |        |
|                  | Experiment Kit,                                                             |          |     |    |        |
|                  | Mobile Phone Connector                                                      |          |     |    |        |
|                  | Power Adapter                                                               |          |     |    |        |
|                  | Power Cord                                                                  |          |     |    |        |
|                  | USB Cable                                                                   |          |     |    |        |
|                  | Software CD                                                                 |          |     |    |        |
| Packing          | Hand Carry Box + Master Carton                                              |          |     |    |        |