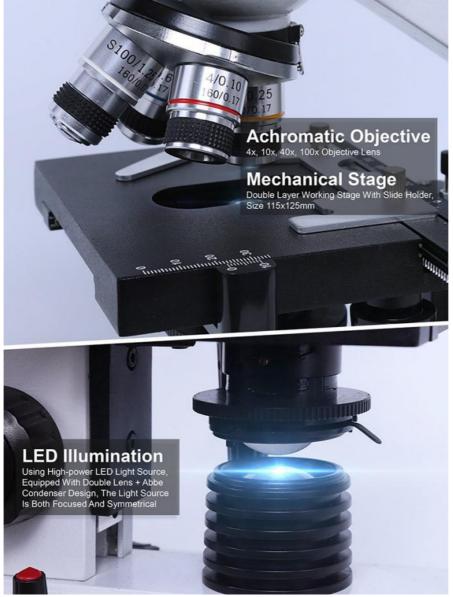

### **Product Description**

Dual Optical System: 7"/9" LCD Digital Camera + USB Portable Digital Microscope

Totol Magnification 40x-1000x Achromatic Optical System

Double Layer Mechancial Stage 115x125mm With Abbe N.A.1.25 Condenser

Coaxial Coarse & Fine Focusing Knob LED Light Source Brightness Adjustable

With 10 Prepared Slides, With Experiment Kit, Pack In Hand Carry Case+Carton

|                  | d Slides, With Experiment Kit, Pack In Hand Carry Case+Ca                   | arton    |     | ,  |        |
|------------------|-----------------------------------------------------------------------------|----------|-----|----|--------|
|                  | D Biological + USB Portable                                                 | -M       | -мн | -T | -TH    |
| Dual Lens Digita | al Microscope, 5.0M                                                         |          |     | Ľ  |        |
| Head             | Teaching Head, 45°+90° Inclined, 360° Rotatable                             | 0        | 0   |    |        |
|                  | Binocular Head, 30° Inclined, 360° Rotatable                                |          |     |    |        |
|                  | Trinocular Head, 30° Inclined, 360° Rotatable                               |          |     | 0  | 0      |
| LCD Camera       | 7" IPS LCD Screen Resolution 800x480                                        |          |     |    |        |
| Sensor           | 1/2.75" CMOS                                                                |          |     |    |        |
| Resolution       | 2.0M 1920x1080p, With 0.3x C-Mount                                          |          |     |    |        |
| Pixel Size       | 2.8x2.8um                                                                   |          |     |    |        |
| Frame Rate       | 30 fps                                                                      |          |     |    |        |
| Output           | USB 2.0, Output to LCD, PC or Mobile Phone                                  |          |     |    |        |
| Power            | DC5V/2A, Power Port 3.5/1.35 DC                                             |          | Т   | Т  | $\top$ |
| Storage          | Micro SD Card Slot, Support Class 10 Max 32G                                |          |     |    |        |
| LCD Menu         | One Key Switch Image From Main Camera & Hand-held Camera                    |          |     |    |        |
|                  | One Key Take Photo, Video, Record, Save to SD Card                          |          |     |    |        |
|                  | Set Color, Contrast, White Balance Auto/Manual Adjust                       |          |     |    |        |
|                  | Set Photo/ Video Resolution Adjust, Mic On/Off to Record Voice With Video   |          |     |    |        |
|                  | Set Date, Time                                                              |          |     |    |        |
|                  | Choose Language: Chinese, Tranditional Chinese, English, Japanese, France,  |          |     |    |        |
|                  | Germany, Korea, Russia, Italy, Portuguese, Spanish, Arabic                  |          |     |    |        |
|                  | Playback Photo, Video                                                       |          |     |    |        |
| PC Software      | CD With Measuring Software Strange View, Support Win/iMac Computer, Support |          |     |    |        |
|                  | Language Chinese, English, Russia, Ukrian                                   |          |     |    |        |
| Hand-held        | USB Portable Digital Microscope 1.3M, 1.5x-25x                              | <u>-</u> | О   | -  | О      |
| Eyepiece         | WF10x, WF16x                                                                |          |     |    |        |
| Nosepiece        | Quadruple Nosepiece, Ball Bearing Inner Locating                            |          |     |    |        |
| Objective        | Achromatic 4x,10x,40x(s), 100x(s, oil)                                      |          |     |    |        |
| Working Stage    | Double Layer Mechanical Stage 115*125mm                                     |          |     |    |        |
| Focusing         | Coaxial Coarse & Fine Focus Knob, Coarse Focusing Range 20mm                |          |     |    |        |
| Condenser        | Abbe Condenser N.A.1.25, With Iris Diaphragm Filter                         |          |     |    |        |
| Light Source     | LED, Brightness Adjustable                                                  |          |     |    |        |
| Accessory        | Prepared Slide 10pcs in Box,                                                |          |     |    |        |
|                  | Experiment Kit,                                                             |          |     |    |        |
|                  | Mobile Phone Connector                                                      |          |     |    |        |
|                  | Power Adapter                                                               |          |     |    |        |
|                  | Power Cord                                                                  |          |     |    |        |
|                  | USB Cable                                                                   |          |     |    |        |
|                  | Software CD                                                                 |          |     |    |        |
| Packing          | Hand Carry Box + Master Carton                                              |          |     |    |        |