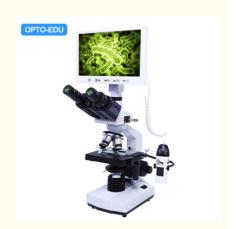

# **Product Specification**

LCD Camera: 7" IPS LCD Screen Resolution 800x480

• Sensor: 1/2.75" CMOS

• Resolution: 2.0M 1920x1080p, With 0.3x C-Mount

Pixel Size: 2.8x2.8umFrame Rate: 30 Fps

• Output: USB 2.0, Output To LCD, PC Or Mobile

### **Product Description**

Dual Optical System: 7"/9" LCD Digital Camera + USB Portable Digital Microscope

Totol Magnification 40x-1000x Achromatic Optical System

Double Layer Mechancial Stage 115x125mm With Abbe N.A.1.25 Condenser

Coaxial Coarse & Fine Focusing Knob LED Light Source Brightness Adjustable

With 10 Prepared Slides, With Experiment Kit, Pack In Hand Carry Case+Carton

|                  | d Slides, With Experiment Kit, Pack In Hand Carry Case+Ca                   | arton    |     | ,  |        |
|------------------|-----------------------------------------------------------------------------|----------|-----|----|--------|
|                  | D Biological + USB Portable                                                 | -M       | -мн | -T | -TH    |
| Dual Lens Digita | al Microscope, 5.0M                                                         |          |     | Ľ  |        |
| Head             | Teaching Head, 45°+90° Inclined, 360° Rotatable                             | 0        | 0   |    |        |
|                  | Binocular Head, 30° Inclined, 360° Rotatable                                |          |     |    |        |
|                  | Trinocular Head, 30° Inclined, 360° Rotatable                               |          |     | 0  | 0      |
| LCD Camera       | 7" IPS LCD Screen Resolution 800x480                                        |          |     |    |        |
| Sensor           | 1/2.75" CMOS                                                                |          |     |    |        |
| Resolution       | 2.0M 1920x1080p, With 0.3x C-Mount                                          |          |     |    |        |
| Pixel Size       | 2.8x2.8um                                                                   |          |     |    |        |
| Frame Rate       | 30 fps                                                                      |          |     |    |        |
| Output           | USB 2.0, Output to LCD, PC or Mobile Phone                                  |          |     |    |        |
| Power            | DC5V/2A, Power Port 3.5/1.35 DC                                             |          | Т   | Т  | $\top$ |
| Storage          | Micro SD Card Slot, Support Class 10 Max 32G                                |          |     |    |        |
| LCD Menu         | One Key Switch Image From Main Camera & Hand-held Camera                    |          |     |    |        |
|                  | One Key Take Photo, Video, Record, Save to SD Card                          |          |     |    |        |
|                  | Set Color, Contrast, White Balance Auto/Manual Adjust                       |          |     |    |        |
|                  | Set Photo/ Video Resolution Adjust, Mic On/Off to Record Voice With Video   |          |     |    |        |
|                  | Set Date, Time                                                              |          |     |    |        |
|                  | Choose Language: Chinese, Tranditional Chinese, English, Japanese, France,  |          |     |    |        |
|                  | Germany, Korea, Russia, Italy, Portuguese, Spanish, Arabic                  |          |     |    |        |
|                  | Playback Photo, Video                                                       |          |     |    |        |
| PC Software      | CD With Measuring Software Strange View, Support Win/iMac Computer, Support |          |     |    |        |
|                  | Language Chinese, English, Russia, Ukrian                                   |          |     |    |        |
| Hand-held        | USB Portable Digital Microscope 1.3M, 1.5x-25x                              | <u>-</u> | О   | -  | О      |
| Eyepiece         | WF10x, WF16x                                                                |          |     |    |        |
| Nosepiece        | Quadruple Nosepiece, Ball Bearing Inner Locating                            |          |     |    |        |
| Objective        | Achromatic 4x,10x,40x(s), 100x(s, oil)                                      |          |     |    |        |
| Working Stage    | Double Layer Mechanical Stage 115*125mm                                     |          |     |    |        |
| Focusing         | Coaxial Coarse & Fine Focus Knob, Coarse Focusing Range 20mm                |          |     |    |        |
| Condenser        | Abbe Condenser N.A.1.25, With Iris Diaphragm Filter                         |          |     |    |        |
| Light Source     | LED, Brightness Adjustable                                                  |          |     |    |        |
| Accessory        | Prepared Slide 10pcs in Box,                                                |          |     |    |        |
|                  | Experiment Kit,                                                             |          |     |    |        |
|                  | Mobile Phone Connector                                                      |          |     |    |        |
|                  | Power Adapter                                                               |          |     |    |        |
|                  | Power Cord                                                                  |          |     |    |        |
|                  | USB Cable                                                                   |          |     |    |        |
|                  | Software CD                                                                 |          |     |    |        |
| Packing          | Hand Carry Box + Master Carton                                              |          |     |    |        |