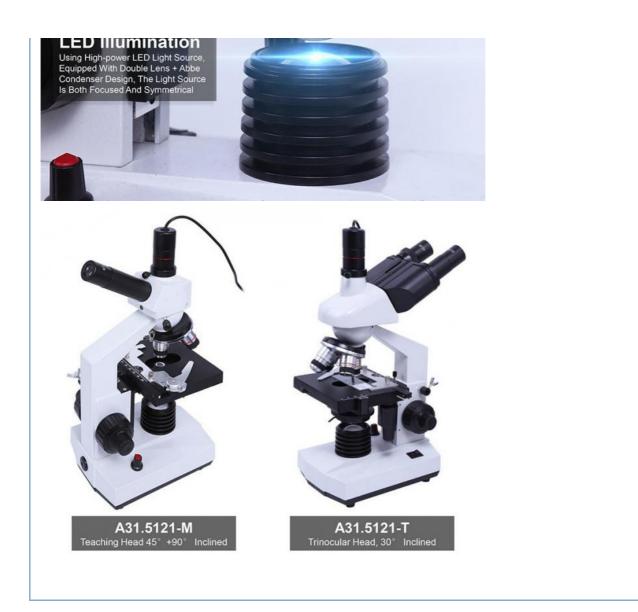

# **Product Description**

M5.0M Digital Camera Built-in Monocular Or Trinocular Head With

Totol Magnification 40x-1000x Achromatic Optical System

Double Layer Mechancial Stage 115x125mm With Abbe N.A.1.25 Condenser

Coaxial Coarse & Fine Focusing Knob LED Light Source Brightness Adjustable

With 10 Prepared Slides, With Experiment Kit, Pack In Hand Carry Case+Carton

| A31.5121 Digital Biological Microscope, 5.0M |                                                                     |   | -т |
|----------------------------------------------|---------------------------------------------------------------------|---|----|
| Head                                         | Teaching Head, 45°+90° Inclined, 360° Rotatable                     | 0 |    |
|                                              | Binocular Head, 30° Inclined, 360° Rotatable                        |   |    |
|                                              | Trinocular Head, 30° Inclined, 360° Rotatable                       |   | 0  |
| Digital Camera                               | 5.0M CMOS Digital Camera, With 0.3x C-Mount                         |   |    |
| Output                                       | USB 2.0, Output to PC or Mobile Phone                               |   | T  |
| Software                                     | CD With Measuring Software Strange View, Support Win/iMac Computer  |   |    |
| Language                                     | Support Chinese, English, Russia, Ukrian                            |   |    |
| Eyepiece                                     | WF10x, WF16x                                                        |   |    |
| Nosepiece                                    | Quadruple Nosepiece, Ball Bearing Inner Locating                    |   |    |
| Objective                                    | Achromatic 4x,10x,40x(s), 100x(s, oil)                              |   |    |
| Working Stage                                | Double Layer Mechanical Stage 115*125mm                             |   |    |
| Focusing                                     | Coaxial Coarse & Fine Focus Knob, Coarse Focusing Range 20mm        |   |    |
| Condenser                                    | Abbe Condenser N.A.1.25, With Iris Diaphragm Filter                 |   |    |
| Light Source                                 | LED, Brightness Adjustable                                          |   |    |
| Accessory                                    | Prepared Slide 10pcs in Box, Experiment Kit, Mobile Phone Connector |   |    |
| Packing                                      | Hand Carry Box + Master Carton                                      |   |    |