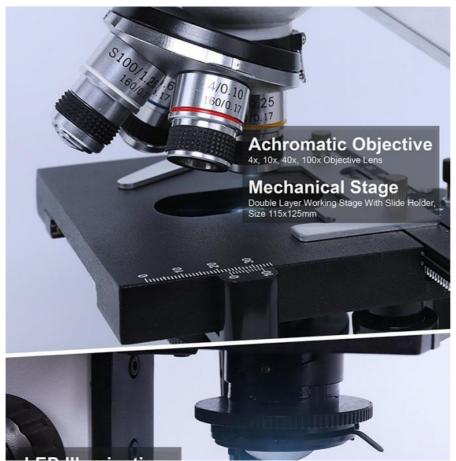

• Language: Support Chinese, English, Russia, Ukrian

• Eyepiece: WF10x, WF16x

• Nosepiece: Quadruple Nosepiece, Ball Bearing Inner

Locating

• Highlight: usb digital microscope,

infinity plan microscope

# **Product Description**

M5.0M Digital Camera Built-in Monocular Or Trinocular Head With

Totol Magnification 40x-1000x Achromatic Optical System

Double Layer Mechancial Stage 115x125mm With Abbe N.A.1.25 Condenser

Coaxial Coarse & Fine Focusing Knob LED Light Source Brightness Adjustable

With 10 Prepared Slides, With Experiment Kit, Pack In Hand Carry Case+Carton

| A31.5121 Digital Biological Microscope, 5.0M |                                                                     |   | -т |
|----------------------------------------------|---------------------------------------------------------------------|---|----|
| Head                                         | Teaching Head, 45°+90° Inclined, 360° Rotatable                     | 0 |    |
|                                              | Binocular Head, 30° Inclined, 360° Rotatable                        |   |    |
|                                              | Trinocular Head, 30° Inclined, 360° Rotatable                       |   | 0  |
| Digital Camera                               | 5.0M CMOS Digital Camera, With 0.3x C-Mount                         |   |    |
| Output                                       | USB 2.0, Output to PC or Mobile Phone                               |   | T  |
| Software                                     | CD With Measuring Software Strange View, Support Win/iMac Computer  |   |    |
| Language                                     | Support Chinese, English, Russia, Ukrian                            |   |    |
| Eyepiece                                     | WF10x, WF16x                                                        |   |    |
| Nosepiece                                    | Quadruple Nosepiece, Ball Bearing Inner Locating                    |   |    |
| Objective                                    | Achromatic 4x,10x,40x(s), 100x(s, oil)                              |   |    |
| Working Stage                                | Double Layer Mechanical Stage 115*125mm                             |   |    |
| Focusing                                     | Coaxial Coarse & Fine Focus Knob, Coarse Focusing Range 20mm        |   |    |
| Condenser                                    | Abbe Condenser N.A.1.25, With Iris Diaphragm Filter                 |   |    |
| Light Source                                 | LED, Brightness Adjustable                                          |   |    |
| Accessory                                    | Prepared Slide 10pcs in Box, Experiment Kit, Mobile Phone Connector |   |    |
| Packing                                      | Hand Carry Box + Master Carton                                      |   |    |