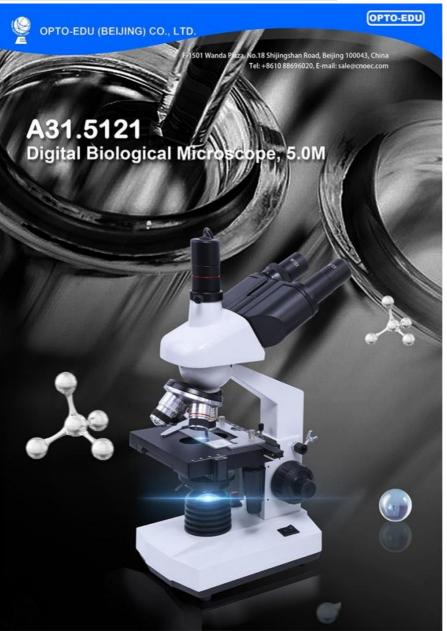

# OPTO-EDU A31.5121-T Digital Biological Microscope Trinocular 5.0M

# **Product Description**

M5.0M Digital Camera Built-in Monocular Or Trinocular Head With

Totol Magnification 40x-1000x Achromatic Optical System

Double Layer Mechancial Stage 115x125mm With Abbe N.A.1.25 Condenser

Coaxial Coarse & Fine Focusing Knob LED Light Source Brightness Adjustable

With 10 Prepared Slides, With Experiment Kit, Pack In Hand Carry Case+Carton

| A31.5121 Digital Biological Microscope, 5.0M |                                                                     |   | -т |
|----------------------------------------------|---------------------------------------------------------------------|---|----|
| Head                                         | Teaching Head, 45°+90° Inclined, 360° Rotatable                     | 0 |    |
|                                              | Binocular Head, 30° Inclined, 360° Rotatable                        |   |    |
|                                              | Trinocular Head, 30° Inclined, 360° Rotatable                       |   | 0  |
| Digital Camera                               | 5.0M CMOS Digital Camera, With 0.3x C-Mount                         |   |    |
| Output                                       | USB 2.0, Output to PC or Mobile Phone                               |   | T  |
| Software                                     | CD With Measuring Software Strange View, Support Win/iMac Computer  |   |    |
| Language                                     | Support Chinese, English, Russia, Ukrian                            |   |    |
| Eyepiece                                     | WF10x, WF16x                                                        |   |    |
| Nosepiece                                    | Quadruple Nosepiece, Ball Bearing Inner Locating                    |   |    |
| Objective                                    | Achromatic 4x,10x,40x(s), 100x(s, oil)                              |   |    |
| Working Stage                                | Double Layer Mechanical Stage 115*125mm                             |   |    |
| Focusing                                     | Coaxial Coarse & Fine Focus Knob, Coarse Focusing Range 20mm        |   |    |
| Condenser                                    | Abbe Condenser N.A.1.25, With Iris Diaphragm Filter                 |   |    |
| Light Source                                 | LED, Brightness Adjustable                                          |   |    |
| Accessory                                    | Prepared Slide 10pcs in Box, Experiment Kit, Mobile Phone Connector |   |    |
| Packing                                      | Hand Carry Box + Master Carton                                      |   |    |