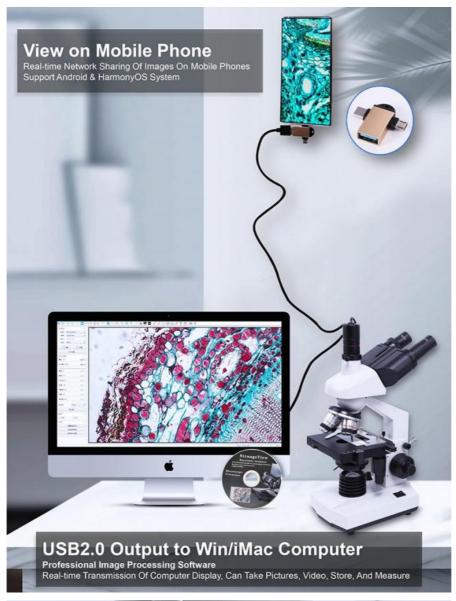

#### **Product Specification**

• Digital Camera: 5.0M CMOS Digital Camera, With 0.3x C-

Mount

Output: USB 2.0, Output To PC Or Mobile Phone
 Software: CD With Measuring Software Strange View,

Support Win/iMac Computer

• Language: Support Chinese, English, Russia, Ukrian

• Eyepiece: WF10x, WF16x

• Nosepiece: Quadruple Nosepiece, Ball Bearing Inner

Locating

• Highlight: usb digital microscope,

infinity plan microscope

Coaxial Coarse & Fine Focusing Knob LED Light Source Brightness Adjustable

With 10 Prepared Slides, With Experiment Kit, Pack In Hand Carry Case+Carton

| A31.5121 Digital Biological Microscope, 5.0M |                                                                     |   | -т |
|----------------------------------------------|---------------------------------------------------------------------|---|----|
| Head                                         | Teaching Head, 45°+90° Inclined, 360° Rotatable                     | 0 |    |
|                                              | Binocular Head, 30° Inclined, 360° Rotatable                        |   |    |
|                                              | Trinocular Head, 30° Inclined, 360° Rotatable                       |   | 0  |
| Digital Camera                               | 5.0M CMOS Digital Camera, With 0.3x C-Mount                         |   |    |
| Output                                       | USB 2.0, Output to PC or Mobile Phone                               |   | T  |
| Software                                     | CD With Measuring Software Strange View, Support Win/iMac Computer  |   |    |
| Language                                     | Support Chinese, English, Russia, Ukrian                            |   |    |
| Eyepiece                                     | WF10x, WF16x                                                        |   |    |
| Nosepiece                                    | Quadruple Nosepiece, Ball Bearing Inner Locating                    |   |    |
| Objective                                    | Achromatic 4x,10x,40x(s), 100x(s, oil)                              |   |    |
| Working Stage                                | Double Layer Mechanical Stage 115*125mm                             |   |    |
| Focusing                                     | Coaxial Coarse & Fine Focus Knob, Coarse Focusing Range 20mm        |   |    |
| Condenser                                    | Abbe Condenser N.A.1.25, With Iris Diaphragm Filter                 |   |    |
| Light Source                                 | LED, Brightness Adjustable                                          |   |    |
| Accessory                                    | Prepared Slide 10pcs in Box, Experiment Kit, Mobile Phone Connector |   |    |
| Packing                                      | Hand Carry Box + Master Carton                                      |   |    |