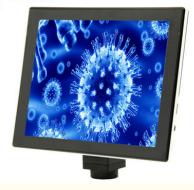

#### OPTO-EDU A59.3520 9.7' LCD Android Pad Digital Camera For Microscope All-in-One, 12.0M

5.0M, 9.7" LCD, Resolution 2048\*1536, Android 5.1, CPU 4 Core 1.8G, RAM 2G ROM 8G, HDMI+TF Card Output, Touch Screen USB Mouse Control, Installed Measure Software, Chinese/English Manual, Size 18.2\*23.7\*1.1cm, Power 100~240V, 50/60Hz 9.7" LCD, Resolution 2048\*1536 5.0M 1/2.5" CMOS Digital Camera Built-in

Android 5.1, CPU 4 Core 1.8G, RAM 2G ROM 8G HDMI+TF Card Output, Touch Screen USB Mouse Control Installed Measure Software, Chinese/English Manual

9.7" Android Pad + 5.0M Camera

Sharp Image | All-in-One | Photo & Video