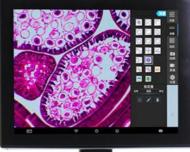

Android 5.1, CPU 4 Core 1.8G, RAM 2G ROM 8G HDMI+TF Card Output, Touch Screen USB Mouse Control Installed Measure Software, Chinese/English Manual

9.7" Android Pad + 5.0M Camera

Sharp Image | All-in-One | Photo & Video

HDMI And TF-Card Interface

Mini USB2.0 & USB2.0 Interface, It Has Mike And Headphone Function

Measuring Software Included Touch Screen | Full Range Measure | 90 Languages

| A59.3520 9.7" L0 | CD Pad Digital Camera                                                                                                                  |
|------------------|----------------------------------------------------------------------------------------------------------------------------------------|
| LCD              | 9.7" HD IPS Touch Screen With Backlight                                                                                                |
| Camera           | 5.0M 1/2.5" CMOS Digital Camera                                                                                                        |
| Resolution       | 2048x1536 @15FPS                                                                                                                       |
| Pixel            | 2.2umx2.2um                                                                                                                            |
| Data Storage     | TF Card or Built-in Memory                                                                                                             |
| Data Output      | USB2.0, HDMI, TF Card                                                                                                                  |
| Photo            | 5.0M .JPEG                                                                                                                             |
| Video            | 1080p Video Record                                                                                                                     |
| System           | Android 5.1 System                                                                                                                     |
|                  | 90 Languages                                                                                                                           |
|                  | Support Mouse + Keyboard Control                                                                                                       |
|                  | Support WIFI                                                                                                                           |
|                  | Support Bluetooth                                                                                                                      |
| Function         | S-Eye Software & Instruction Manual Installed                                                                                          |
|                  | Mark:<br>Point, Crosshair, Coordinate, Text                                                                                            |
|                  | Length Measure:<br>Straight Line Length, Broken Line Length, Curve Length,<br>Parallel Line Distance, Point To Line Distance           |
|                  | Distance Between 2 Circle Centers:<br>Radius Fixed Circle, Two-point Fixed Circle, Three-point<br>Fixed Circle                         |
|                  | Geometric Measure:<br>Line Segment Length, Radius Fixed Circle, Two-point Fixed<br>Circle, Three-point Fixed Circle, Concentric Circle |
|                  | Geometric Area Measure:<br>Polygon, Square                                                                                             |
| Power            | DC 12V/2A Power Adaptor, AC 100~240V                                                                                                   |
| Size             | Pad 238x182x12mm, Camera 40x39mm                                                                                                       |
| Package          | Packing Box 10x24x29cm, 0.6Kg, 1 pc/Box                                                                                                |