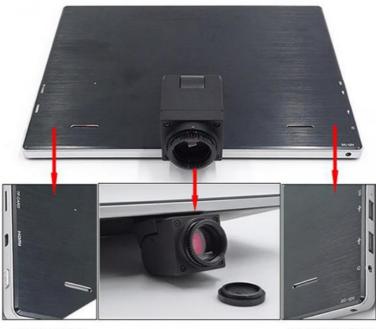

#### OPTO-EDU A59.3520 9.7' LCD Android Pad Digital Camera For Microscope All-in-One, 12.0M

5.0M, 9.7" LCD, Resolution 2048\*1536, Android 5.1, CPU 4 Core 1.8G, RAM 2G ROM 8G, HDMI+TF Card Output, Touch Screen USB Mouse Control, Installed Measure Software, Chinese/English Manual, Size 18.2\*23.7\*1.1cm, Power 100~240V, 50/60Hz 9.7" LCD, Resolution 2048\*1536 5.0M 1/2.5" CMOS Digital Camera Built-in

Android 5.1, CPU 4 Core 1.8G, RAM 2G ROM 8G HDMI+TF Card Output, Touch Screen USB Mouse Control Installed Measure Software, Chinese/English Manual

9.7" Android Pad + 5.0M Camera

Sharp Image | All-in-One | Photo & Video

HDMI And TF-Card Interface

Mini USB2.0 & USB2.0 Interface, It Has Mike And Headphone Function

Measuring Software Included Touch Screen | Full Range Measure | 90 Languages

| A59.3520 9.7" L0 | CD Pad Digital Camera                                                                                                                  |
|------------------|----------------------------------------------------------------------------------------------------------------------------------------|
| LCD              | 9.7" HD IPS Touch Screen With Backlight                                                                                                |
| Camera           | 5.0M 1/2.5" CMOS Digital Camera                                                                                                        |
| Resolution       | 2048x1536 @15FPS                                                                                                                       |
| Pixel            | 2.2umx2.2um                                                                                                                            |
| Data Storage     | TF Card or Built-in Memory                                                                                                             |
| Data Output      | USB2.0, HDMI, TF Card                                                                                                                  |
| Photo            | 5.0M .JPEG                                                                                                                             |
| Video            | 1080p Video Record                                                                                                                     |
| System           | Android 5.1 System                                                                                                                     |
|                  | 90 Languages                                                                                                                           |
|                  | Support Mouse + Keyboard Control                                                                                                       |
|                  | Support WIFI                                                                                                                           |
|                  | Support Bluetooth                                                                                                                      |
| Function         | S-Eye Software & Instruction Manual Installed                                                                                          |
|                  | Mark:<br>Point, Crosshair, Coordinate, Text                                                                                            |
|                  | Length Measure:<br>Straight Line Length, Broken Line Length, Curve Length,<br>Parallel Line Distance, Point To Line Distance           |
|                  | Distance Between 2 Circle Centers:<br>Radius Fixed Circle, Two-point Fixed Circle, Three-point<br>Fixed Circle                         |
|                  | Geometric Measure:<br>Line Segment Length, Radius Fixed Circle, Two-point Fixed<br>Circle, Three-point Fixed Circle, Concentric Circle |
|                  | Geometric Area Measure:<br>Polygon, Square                                                                                             |
| Power            | DC 12V/2A Power Adaptor, AC 100~240V                                                                                                   |
| Size             | Pad 238x182x12mm, Camera 40x39mm                                                                                                       |
| Package          | Packing Box 10x24x29cm, 0.6Kg, 1 pc/Box                                                                                                |