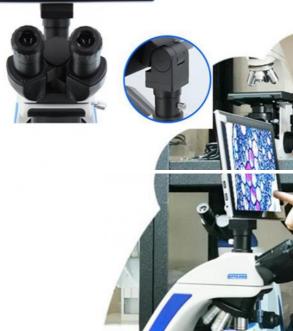

#### OPTO-EDU A59.3520 9.7' LCD Android Pad Digital Camera For Microscope All-in-One, 12.0M

5.0M, 9.7" LCD, Resolution 2048\*1536, Android 5.1, CPU 4 Core 1.8G, RAM 2G ROM 8G, HDMI+TF Card Output, Touch Screen USB Mouse Control, Installed Measure Software, Chinese/English Manual, Size 18.2\*23.7\*1.1cm, Power 100~240V, 50/60Hz 9.7" LCD, Resolution 2048\*1536 5.0M 1/2.5" CMOS Digital Camera Built-in

Android 5.1, CPU 4 Core 1.8G, RAM 2G ROM 8G HDMI+TF Card Output, Touch Screen USB Mouse Control Installed Measure Software, Chinese/English Manual

9.7" Android Pad + 5.0M Camera

Sharp Image | All-in-One | Photo & Video