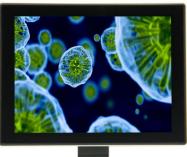

#### OPTO-EDU A59.3520 9.7' LCD Android Pad Digital Camera For Microscope All-in-One, 12.0M

5.0M, 9.7" LCD, Resolution 2048\*1536, Android 5.1, CPU 4 Core 1.8G, RAM 2G ROM 8G, HDMI+TF Card Output, Touch Screen USB Mouse Control, Installed Measure Software, Chinese/English Manual, Size 18.2\*23.7\*1.1cm, Power 100~240V, 50/60Hz 9.7" LCD, Resolution 2048\*1536 5.0M 1/2.5" CMOS Digital Camera Built-in

Android 5.1, CPU 4 Core 1.8G, RAM 2G ROM 8G HDMI+TF Card Output, Touch Screen USB Mouse Control Installed Measure Software, Chinese/English Manual

9.7" Android Pad + 5.0M Camera

Sharp Image | All-in-One | Photo & Video