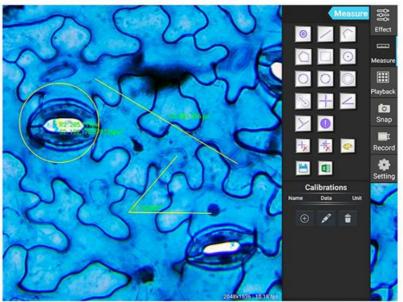

Android 5.1, CPU 4 Core 1.8G, RAM 2G ROM 8G HDMI+TF Card Output, Touch Screen USB Mouse Control Installed Measure Software, Chinese/English Manual

9.7" Android Pad + 5.0M Camera

Sharp Image | All-in-One | Photo & Video

HDMI And TF-Card Interface

Mini USB2.0 & USB2.0 Interface, It Has Mike And Headphone Function

Measuring Software Included Touch Screen | Full Range Measure | 90 Languages

| A59.3520 9.7" L0 | CD Pad Digital Camera                                                                                                                  |
|------------------|----------------------------------------------------------------------------------------------------------------------------------------|
| LCD              | 9.7" HD IPS Touch Screen With Backlight                                                                                                |
| Camera           | 5.0M 1/2.5" CMOS Digital Camera                                                                                                        |
| Resolution       | 2048x1536 @15FPS                                                                                                                       |
| Pixel            | 2.2umx2.2um                                                                                                                            |
| Data Storage     | TF Card or Built-in Memory                                                                                                             |
| Data Output      | USB2.0, HDMI, TF Card                                                                                                                  |
| Photo            | 5.0M .JPEG                                                                                                                             |
| Video            | 1080p Video Record                                                                                                                     |
| System           | Android 5.1 System                                                                                                                     |
|                  | 90 Languages                                                                                                                           |
|                  | Support Mouse + Keyboard Control                                                                                                       |
|                  | Support WIFI                                                                                                                           |
|                  | Support Bluetooth                                                                                                                      |
| Function         | S-Eye Software & Instruction Manual Installed                                                                                          |
|                  | Mark:<br>Point, Crosshair, Coordinate, Text                                                                                            |
|                  | Length Measure:<br>Straight Line Length, Broken Line Length, Curve Length,<br>Parallel Line Distance, Point To Line Distance           |
|                  | Distance Between 2 Circle Centers:<br>Radius Fixed Circle, Two-point Fixed Circle, Three-point<br>Fixed Circle                         |
|                  | Geometric Measure:<br>Line Segment Length, Radius Fixed Circle, Two-point Fixed<br>Circle, Three-point Fixed Circle, Concentric Circle |
|                  | Geometric Area Measure:<br>Polygon, Square                                                                                             |
| Power            | DC 12V/2A Power Adaptor, AC 100~240V                                                                                                   |
| Size             | Pad 238x182x12mm, Camera 40x39mm                                                                                                       |
| Package          | Packing Box 10x24x29cm, 0.6Kg, 1 pc/Box                                                                                                |