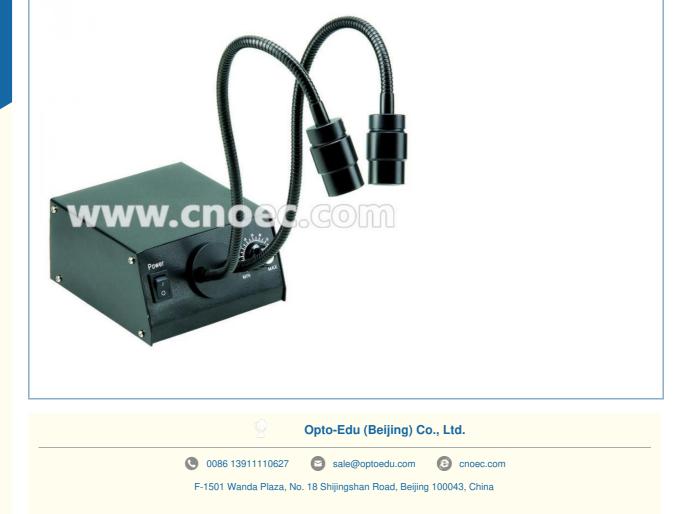

CNOEC, OPTO-EDU

T/T, West Union, Paypal

- Applications: Certification:
- Product Name:
- Output Voltage:
- Color Temperature:
- Working Life:
- Highlight:
- CE, Rohs Microscope Accessories 9V 6500K
- 10000 Hours
- microscope accessory, parts of the microscope

## Specifications:

| A56.1221 Double Light Guide LED Cold Light |                                    |
|--------------------------------------------|------------------------------------|
| Output Voltage                             | 9V                                 |
| LED Bulbs                                  | 2 pcs * 1W High Light              |
| Color Temperature                          | 6500K                              |
| Brightness Adjustment                      | Yes                                |
| Brightness                                 | At Height of 100mm Around 6500 Lux |
| Working Life                               | 10000 Hours                        |