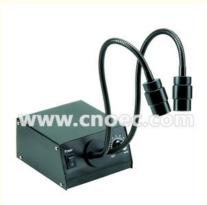

CNOEC, OPTO-EDU

T/T, West Union, Paypal

- Applications: Certification:
- Product Name:
- Output Voltage:
- Color Temperature:
- Working Life:
- Highlight:
- CE, Rohs Microscope Accessories 9V 6500K
- 10000 Hours
- microscope accessory, parts of the microscope

## Specifications:

| A56.1221 Double Light Guide LED Cold Light |                                    |
|--------------------------------------------|------------------------------------|
| Output Voltage                             | 9V                                 |
| LED Bulbs                                  | 2 pcs * 1W High Light              |
| Color Temperature                          | 6500K                              |
| Brightness Adjustment                      | Yes                                |
| Brightness                                 | At Height of 100mm Around 6500 Lux |
| Working Life                               | 10000 Hours                        |