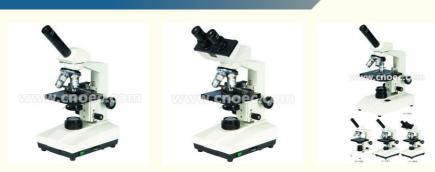

## Sliding Binocular Biological Microscope For Hobby A11.1106

Carton Packing, For Export Transportation

## **Basic Information**

cnoec.com

- Place of Origin:
- Brand Name:
- Certification:
- Model Number:
- Minimum Order Quantity:
- Price:
- Packaging Details:
- Delivery Time:
- Payment Terms:

**Product Specification** 

- Supply Ability:
- Hobby, Home

Opto-Edu (Beijing) Co., Ltd.

China

CE, Rohs

A11.1106

Negotiation

5~20 Days

5000 pcs/ Month

1 pc

CNOEC, OPTO-EDU

T/T, West Union, Paypal

- Applications: Certification:
- Drawtube:
- Illumination:
- Product Name:
- Theory:
- Highlight:
- CE, Rohs Binocular, Monocular
- LED Microscope
- Biological Microscope
- high powered microscope, biological compound microscope



## More Images



## Specifications:

|              | A11.1106 Biological Microscope                         | -A | -B | -C | -D |
|--------------|--------------------------------------------------------|----|----|----|----|
| Head         | Monocular Head,45° inclined,360° Rotatable             | •  | ٠  | ٠  | -  |
|              | Sliding Binocular Head,45° inclined,55mm-75mm          | -  | -  | -  | •  |
| Eyepiece     | WF10X/18mm                                             | •  | •  | •  | •  |
| Objective    | Achromatic 4X                                          | •  | ٠  | ٠  | •  |
|              | Achromatic 10X                                         | •  | ٠  | ٠  | ٠  |
|              | Achromatic 40X, Spring                                 | •  | ٠  | ٠  | ٠  |
|              | Achromati