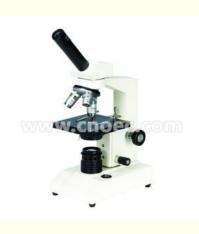

## Sliding Binocular Biological Microscope For Hobby A11.1106

Carton Packing, For Export Transportation

## Specifications:

|              | A11.1106 Biological Microscope                         | -A | -B | -C | -D |
|--------------|--------------------------------------------------------|----|----|----|----|
| Head         | Monocular Head,45° inclined,360° Rotatable             | •  | ٠  | ٠  | -  |
|              | Sliding Binocular Head,45° inclined,55mm-75mm          | -  | -  | -  | •  |
| Eyepiece     | WF10X/18mm                                             | •  | •  | •  | •  |
| Objective    | Achromatic 4X                                          | •  | ٠  | ٠  | •  |
|              | Achromatic 10X                                         | •  | ٠  | ٠  | ٠  |
|              | Achromatic 40X, Spring                                 | •  | ٠  | ٠  | ٠  |
|              | Achromatic 100X, Spring                                | -  | -  | ٠  | ٠  |
| Nosepiece    | Triple Revolving Nosepiece                             | •  | ٠  | -  | -  |
|              | Quadruple Revolving Nosepiece                          | -  | -  | •  | ٠  |
| Stage        | Plain Stage with Specimen Clips, Size120x120mm         | •  | ٠  | -  | -  |
|              | Mechanical Stage,60mmx30mm                             | -  | -  | ٠  | ٠  |
| Condenser    | N.A.=0.65, with Disc Diaphragm                         | •  | -  | -  | -  |
|              | N.A.=0.65, with Iris Diaphragm                         | -  | ٠  | -  | -  |
|              | Abbe Condenser N.A.=1.25, with Iris Diaphragm & Filter | -  | -  | ٠  | ٠  |
| Focusing     | Seperate Coarse & Fine Focusing Knobs                  | •  | ٠  | ٠  | ٠  |
| Light Source | Incandescent Lamp220V/20W or 110V/20W or Fluorescent   | •  | ٠  | -  | -  |
|              | Halogen Bulb 6V/20W,AC 220V/110V                       | -  | -  | ٠  | ٠  |
|              | Optional Accessories                                   |    |    |    |    |
| Eyepiece     | WF16X                                                  |    |    |    |    |
|              | P16X                                                   |    |    |    |    |
| Objective    | Achromatic 20X                                         |    |    |    |    |
|              | Achromatic 60X(S)                                      |    |    |    |    |
| Light Source | LED                                                    |    |    |    |    |