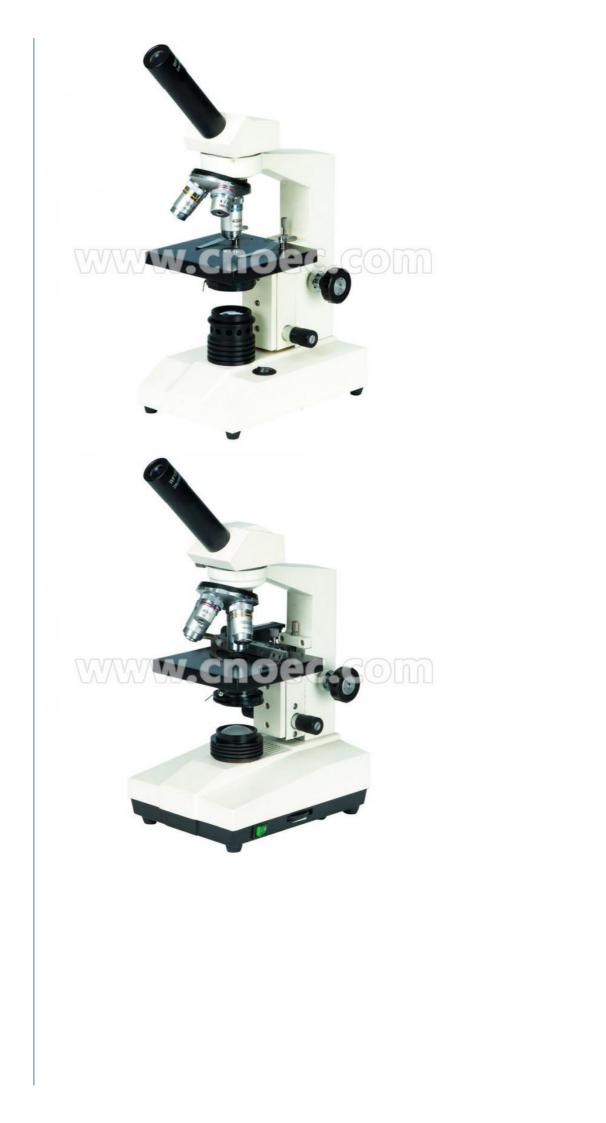

## Sliding Binocular Biological Microscope For Hobby A11.1106

Carton Packing, For Export Transportation

## Specifications:

|              | A11.1106 Biological Microscope                         | -A | -B | -C | -D |
|--------------|--------------------------------------------------------|----|----|----|----|
| Head         | Monocular Head,45° inclined,360° Rotatable             | •  | ٠  | ٠  | -  |
|              | Sliding Binocular Head,45° inclined,55mm-75mm          | -  | -  | -  | •  |
| Eyepiece     | WF10X/18mm                                             | •  | •  | •  | •  |
| Objective    | Achromatic 4X                                          | •  | ٠  | ٠  | •  |
|              | Achromatic 10X                                         | •  | ٠  | ٠  | ٠  |
|              | Achromatic 40X, Spring                                 | •  | ٠  | ٠  | ٠  |
|              | Achromatic 100X, Spring                                | -  | -  | ٠  | ٠  |
| Nosepiece    | Triple Revolving Nosepiece                             | •  | ٠  | -  | -  |
|              | Quadruple Revolving Nosepiece                          | -  | -  | •  | ٠  |
| Stage        | Plain Stage with Specimen Clips, Size120x120mm         | •  | ٠  | -  | -  |
|              | Mechanical Stage,60mmx30mm                             | -  | -  | ٠  | ٠  |
| Condenser    | N.A.=0.65, with Disc Diaphragm                         | •  | -  | -  | -  |
|              | N.A.=0.65, with Iris Diaphragm                         | -  | ٠  | -  | -  |
|              | Abbe Condenser N.A.=1.25, with Iris Diaphragm & Filter | -  | -  | ٠  | ٠  |
| Focusing     | Seperate Coarse & Fine Focusing Knobs                  | •  | ٠  | ٠  | ٠  |
| Light Source | Incandescent Lamp220V/20W or 110V/20W or Fluorescent   | •  | ٠  | -  | -  |
|              | Halogen Bulb 6V/20W,AC 220V/110V                       | -  | -  | ٠  | ٠  |
|              | Optional Accessories                                   |    |    |    |    |
| Eyepiece     | WF16X                                                  |    |    |    |    |
|              | P16X                                                   |    |    |    |    |
| Objective    | Achromatic 20X                                         |    |    |    |    |
|              | Achromatic 60X(S)                                      |    |    |    |    |
| Light Source | LED                                                    |    |    |    |    |