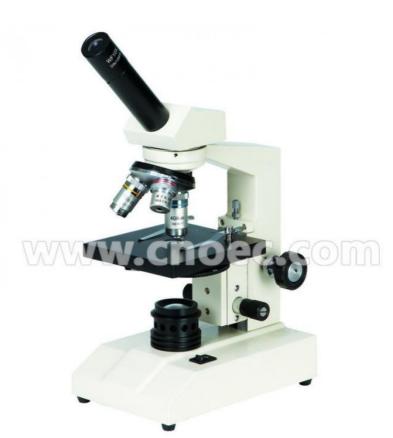

## Sliding Binocular Biological Microscope For Hobby A11.1106

Carton Packing, For Export Transportation

## Specifications:

|              | A11.1106 Biological Microscope                         | -A | -B | -C | -D |
|--------------|--------------------------------------------------------|----|----|----|----|
| Head         | Monocular Head,45° inclined,360° Rotatable             | •  | ٠  | ٠  | -  |
|              | Sliding Binocular Head,45° inclined,55mm-75mm          | -  | -  | -  | •  |
| Eyepiece     | WF10X/18mm                                             | •  | •  | •  | •  |
| Objective    | Achromatic 4X                                          | •  | ٠  | ٠  | •  |
|              | Achromatic 10X                                         | •  | ٠  | ٠  | ٠  |
|              | Achromatic 40X, Spring                                 | •  | ٠  | ٠  | ٠  |
|              | Achromatic 100X, Spring                                | -  | -  | ٠  | ٠  |
| Nosepiece    | Triple Revolving Nosepiece                             | •  | ٠  | -  | -  |
|              | Quadruple Revolving Nosepiece                          | -  | -  | •  | ٠  |
| Stage        | Plain Stage with Specimen Clips, Size120x120mm         | •  | ٠  | -  | -  |
|              | Mechanical Stage,60mmx30mm                             | -  | -  | ٠  | ٠  |
| Condenser    | N.A.=0.65, with Disc Diaphragm                         | •  | -  | -  | -  |
|              | N.A.=0.65, with Iris Diaphragm                         | -  | ٠  | -  | -  |
|              | Abbe Condenser N.A.=1.25, with Iris Diaphragm & Filter | -  | -  | ٠  | ٠  |
| Focusing     | Seperate Coarse & Fine Focusing Knobs                  | •  | ٠  | ٠  | ٠  |
| Light Source | Incandescent Lamp220V/20W or 110V/20W or Fluorescent   | •  | ٠  | -  | -  |
|              | Halogen Bulb 6V/20W,AC 220V/110V                       | -  | -  | ٠  | ٠  |
|              | Optional Accessories                                   |    |    |    |    |
| Eyepiece     | WF16X                                                  |    |    |    |    |
|              | P16X                                                   |    |    |    |    |
| Objective    | Achromatic 20X                                         |    |    |    |    |
|              | Achromatic 60X(S)                                      |    |    |    |    |
| Light Source | LED                                                    |    |    |    |    |