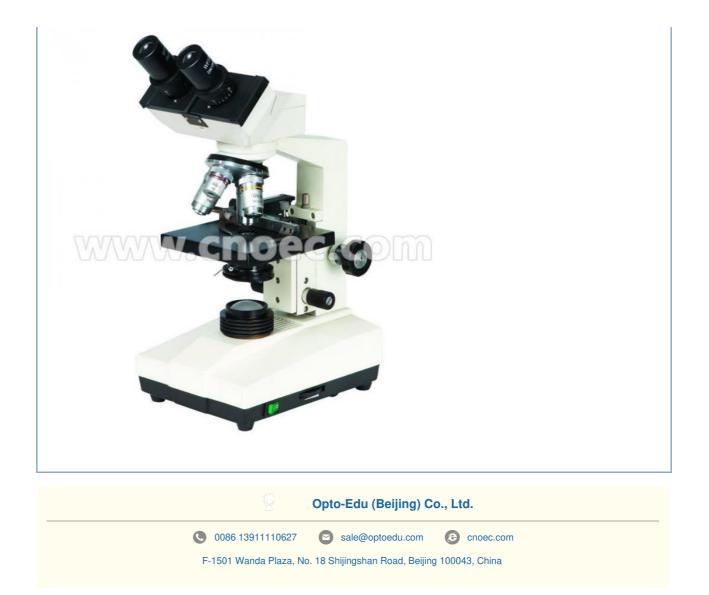

## Sliding Binocular Biological Microscope For Hobby A11.1106

Carton Packing, For Export Transportation

## Specifications:

|              | A11.1106 Biological Microscope                         | -A | -B | -C | -D |
|--------------|--------------------------------------------------------|----|----|----|----|
| Head         | Monocular Head,45° inclined,360° Rotatable             | •  | ٠  | ٠  | -  |
|              | Sliding Binocular Head,45° inclined,55mm-75mm          | -  | -  | -  | •  |
| Eyepiece     | WF10X/18mm                                             | •  | •  | •  | •  |
| Objective    | Achromatic 4X                                          | •  | ٠  | ٠  | •  |
|              | Achromatic 10X                                         | •  | ٠  | ٠  | ٠  |
|              | Achromatic 40X, Spring                                 | •  | ٠  | ٠  | ٠  |
|              | Achromatic 100X, Spring                                | -  | -  | ٠  | ٠  |
| Nosepiece    | Triple Revolving Nosepiece                             | •  | ٠  | -  | -  |
|              | Quadruple Revolving Nosepiece                          | -  | -  | •  | ٠  |
| Stage        | Plain Stage with Specimen Clips, Size120x120mm         | •  | ٠  | -  | -  |
|              | Mechanical Stage,60mmx30mm                             | -  | -  | ٠  | ٠  |
| Condenser    | N.A.=0.65, with Disc Diaphragm                         | •  | -  | -  | -  |
|              | N.A.=0.65, with Iris Diaphragm                         | -  | ٠  | -  | -  |
|              | Abbe Condenser N.A.=1.25, with Iris Diaphragm & Filter | -  | -  | ٠  | ٠  |
| Focusing     | Seperate Coarse & Fine Focusing Knobs                  | •  | ٠  | ٠  | ٠  |
| Light Source | Incandescent Lamp220V/20W or 110V/20W or Fluorescent   | •  | ٠  | -  | -  |
|              | Halogen Bulb 6V/20W,AC 220V/110V                       | -  | -  | ٠  | ٠  |
|              | Optional Accessories                                   |    |    |    |    |
| Eyepiece     | WF16X                                                  |    |    |    |    |
|              | P16X                                                   |    |    |    |    |
| Objective    | Achromatic 20X                                         |    |    |    |    |
|              | Achromatic 60X(S)                                      |    |    |    |    |
| Light Source | LED                                                    |    |    |    |    |