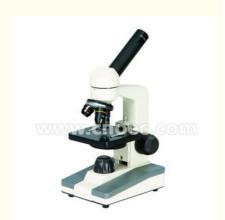

## 400x Hobby Biological Microscope Wide Field Microscopes A11.1111

## 400x Hobby Biological Microscope Wide Field Microscopes A11.1111 Specifications:

|              | A11.1111 Biological Microscope                                      | -A | -B |
|--------------|---------------------------------------------------------------------|----|----|
| Head         | Monocular Head,45° inclined                                         | •  | •  |
|              | Monocular Head,45° inclined,360° Rotatable                          | -  | •  |
| Eyepiece     | WF10X                                                               | •  | •  |
| Objective    | Achromatic 4X                                                       | •  | •  |
|              | Achromatic 10X                                                      | •  | •  |
|              | Achromatic 40X, Spring                                              | •  | •  |
| Nosepiece    | Triple Revolving Nosepiece                                          | •  | •  |
| Stage        | Plain Stage with Specimen Clips, Size 90mmx90mm                     | •  | •  |
| Condenser    | Single Lens with Disc Diaphragm                                     | •  | •  |
| Focusing     | Coarse Focusing                                                     | •  |    |
|              | Coaxial Coarse & Fine Focusing Adjustment Fine Focusing Scale Value |    |    |
|              | 0.002mm                                                             | -  | •  |
| Light Source | Incandescent Lamp,220V/20W or 110V/20W                              | •  | •  |
|              | Optional Accessories                                                |    |    |
| Eyepiece     | WF16X                                                               |    |    |
|              | WF20X                                                               |    |    |
| Objective    | Achromatic 20X                                                      |    |    |
|              | Achromatic 60X(S)                                                   |    |    |
| Light Source | LED                                                                 |    |    |