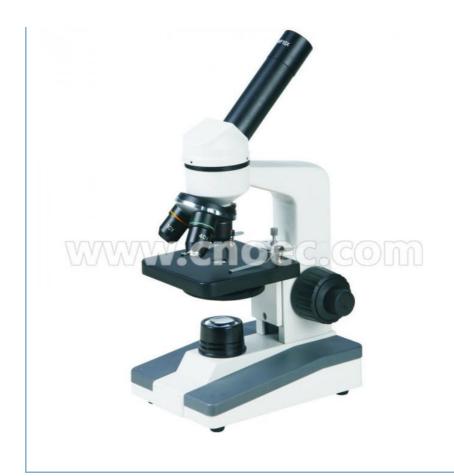

## 400x Hobby Biological Microscope Wide Field Microscopes A11.1111

## 400x Hobby Biological Microscope Wide Field Microscopes A11.1111 Specifications:

|              | A11.1111 Biological Microscope                                      | -A | -B |
|--------------|---------------------------------------------------------------------|----|----|
| Head         | Monocular Head,45° inclined                                         | •  | •  |
|              | Monocular Head,45° inclined,360° Rotatable                          | -  | •  |
| Eyepiece     | WF10X                                                               | •  | •  |
| Objective    | Achromatic 4X                                                       | •  | •  |
|              | Achromatic 10X                                                      | •  | •  |
|              | Achromatic 40X, Spring                                              | •  | •  |
| Nosepiece    | Triple Revolving Nosepiece                                          | •  | •  |
| Stage        | Plain Stage with Specimen Clips, Size 90mmx90mm                     | •  | •  |
| Condenser    | Single Lens with Disc Diaphragm                                     | •  | •  |
| Focusing     | Coarse Focusing                                                     | •  |    |
|              | Coaxial Coarse & Fine Focusing Adjustment Fine Focusing Scale Value |    |    |
|              | 0.002mm                                                             | -  | •  |
| Light Source | Incandescent Lamp,220V/20W or 110V/20W                              | •  | •  |
|              | Optional Accessories                                                |    |    |
| Eyepiece     | WF16X                                                               |    |    |
|              | WF20X                                                               |    |    |
| Objective    | Achromatic 20X                                                      |    |    |
|              | Achromatic 60X(S)                                                   |    |    |
| Light Source | LED                                                                 |    |    |