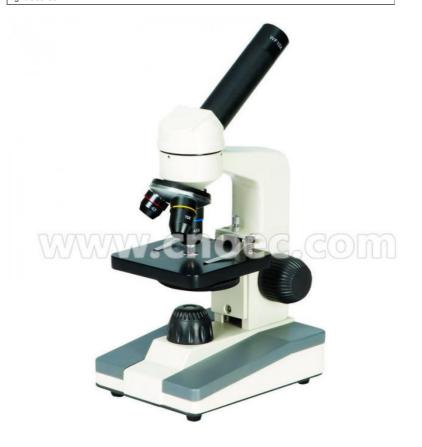

## 400x Hobby Biological Microscope Wide Field Microscopes A11.1111

## 400x Hobby Biological Microscope Wide Field Microscopes A11.1111 Specifications:

|              | A11.1111 Biological Microscope                                      | -A | -B |
|--------------|---------------------------------------------------------------------|----|----|
| Head         | Monocular Head,45° inclined                                         | •  | •  |
|              | Monocular Head,45° inclined,360° Rotatable                          | -  | •  |
| Eyepiece     | WF10X                                                               | •  | •  |
| Objective    | Achromatic 4X                                                       | •  | •  |
|              | Achromatic 10X                                                      | •  | •  |
|              | Achromatic 40X, Spring                                              | •  | •  |
| Nosepiece    | Triple Revolving Nosepiece                                          | •  | •  |
| Stage        | Plain Stage with Specimen Clips, Size 90mmx90mm                     | •  | •  |
| Condenser    | Single Lens with Disc Diaphragm                                     | •  | •  |
| Focusing     | Coarse Focusing                                                     | •  |    |
|              | Coaxial Coarse & Fine Focusing Adjustment Fine Focusing Scale Value |    |    |
|              | 0.002mm                                                             | -  | •  |
| Light Source | Incandescent Lamp,220V/20W or 110V/20W                              | •  | •  |
|              | Optional Accessories                                                |    |    |
| Eyepiece     | WF16X                                                               |    |    |
|              | WF20X                                                               |    |    |
| Objective    | Achromatic 20X                                                      |    |    |
|              | Achromatic 60X(S)                                                   |    |    |
| Light Source | LED                                                                 |    |    |