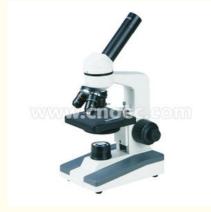

## 400x Hobby Biological Microscope Wide Field Microscopes A11.1111

## 400x Hobby Biological Microscope Wide Field Microscopes A11.1111 Specifications:

|              | A11.1111 Biological Microscope                                      | -A | -B |
|--------------|---------------------------------------------------------------------|----|----|
| Head         | Monocular Head,45° inclined                                         | •  | •  |
|              | Monocular Head,45° inclined,360° Rotatable                          | -  | •  |
| Eyepiece     | WF10X                                                               | •  | •  |
| Objective    | Achromatic 4X                                                       | •  | •  |
|              | Achromatic 10X                                                      | •  | •  |
|              | Achromatic 40X, Spring                                              | •  | •  |
| Nosepiece    | Triple Revolving Nosepiece                                          | •  | •  |
| Stage        | Plain Stage with Specimen Clips, Size 90mmx90mm                     | •  | •  |
| Condenser    | Single Lens with Disc Diaphragm                                     | •  | •  |
| Focusing     | Coarse Focusing                                                     | •  |    |
|              | Coaxial Coarse & Fine Focusing Adjustment Fine Focusing Scale Value |    |    |
|              | 0.002mm                                                             | -  | •  |
| Light Source | Incandescent Lamp,220V/20W or 110V/20W                              | •  | •  |
|              | Optional Accessories                                                |    |    |
| Eyepiece     | WF16X                                                               |    |    |
|              | WF20X                                                               |    |    |
| Objective    | Achromatic 20X                                                      |    |    |
|              | Achromatic 60X(S)                                                   |    |    |
| Light Source | LED                                                                 |    |    |