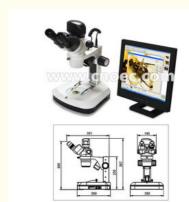

## 7x - 46x Zoom Stereo Digital Optical Microscope Reflected Light Microscopes A32.2601

### 7x - 46x Digital Optical Microscope Reflected Light Microscopes A32.2601