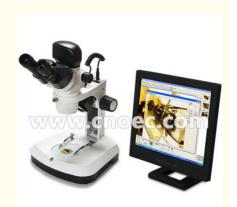

## 7x - 46x Zoom Stereo Digital Optical Microscope Reflected Light Microscopes A32.2601

### 7x - 46x Digital Optical Microscope Reflected Light Microscopes A32.2601