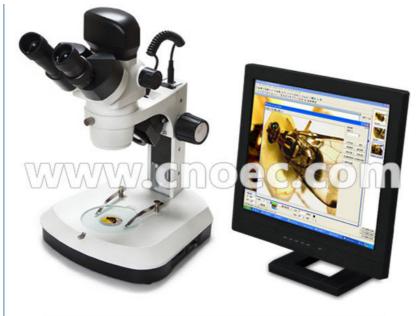

## 7x - 46x Zoom Stereo Digital Optical Microscope Reflected Light Microscopes A32.2601

### 7x - 46x Digital Optical Microscope Reflected Light Microscopes A32.2601