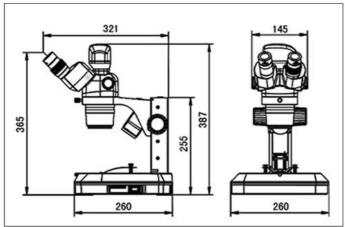

## 7x - 46x Zoom Stereo Digital Optical Microscope Reflected Light Microscopes A32.2601

### 7x - 46x Digital Optical Microscope Reflected Light Microscopes A32.2601