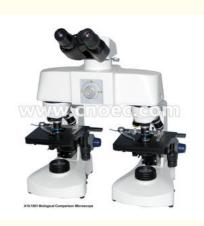

## Binocular Head 1000x Forensic Comparison Microscope A18.1001 Wide Field Research

A18.1001 Biological Comparison Microscope, is used to analyze side-by-side specimens. It consists of two microscope connected to an optical bridge, which gives choice of 4 kinds observation view field: Full Left, Full Right, Split, and Overlapping Image. It is designed for identifying object's structure, comparing similarities and differences between specimens, such as pathological slides, biological slides and so on. It is an ideal instrument for teaching, biological and medical field.

| A18.1001 Biological Comparison Microscope |                                                                        |  |  |
|-------------------------------------------|------------------------------------------------------------------------|--|--|
| Head                                      | Seidentopf Binocular Head, 30°Inclined, Interpupilary Distance 48-75mm |  |  |
| Bridge                                    | 4 Kinds of View Field For Comparison,                                  |  |  |
|                                           | Full Right Image,                                                      |  |  |
|                                           | Full Left Image,                                                       |  |  |
|                                           | Split Image,                                                           |  |  |
|                                           | Overlapping Image,                                                     |  |  |
|                                           | Right Optical System Magnification ±3% Adjustable                      |  |  |
|                                           | Bridge Magnfication 1x                                                 |  |  |
| Eyepiece                                  | WF10X/18mm                                                             |  |  |
| Objective                                 | Achromatic 4x, 10x, 40x(S), 100x(S,Oil)                                |  |  |
| Nosepiece                                 | Backward Quadruple Nosepiece                                           |  |  |
| Stage                                     | Double Layer Mechanical Stage 132mm x 142mm, Travel Range 75x40mm      |  |  |
| Condenser                                 | Abbe N.A.=1.25 with Iris Diaphragm & Color Filter                      |  |  |
| Focusing                                  | Coaxial Coarse & Fine Focusing Knobs, Range 24mm, Fine Division        |  |  |
|                                           | 0.004mm                                                                |  |  |
| Illumination                              | LED 3W, Brightness Adjustable                                          |  |  |