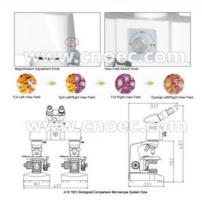

## Binocular Head 1000x Forensic Comparison Microscope A18.1001 Wide Field Research

A18.1001 Biological Comparison Microscope, is used to analyze side-by-side specimens. It consists of two microscope connected to an optical bridge, which gives choice of 4 kinds observation view field: Full Left, Full Right, Split, and Overlapping Image. It is designed for identifying object's structure, comparing similarities and differences between specimens, such as pathological slides, biological slides and so on. It is an ideal instrument for teaching, biological and medical field.

| A18.1001 Biological Comparison Microscope |                                                                        |  |  |
|-------------------------------------------|------------------------------------------------------------------------|--|--|
| Head                                      | Seidentopf Binocular Head, 30°Inclined, Interpupilary Distance 48-75mm |  |  |
| Bridge                                    | 4 Kinds of View Field For Comparison,                                  |  |  |
|                                           | Full Right Image,                                                      |  |  |
|                                           | Full Left Image,                                                       |  |  |
|                                           | Split Image,                                                           |  |  |
|                                           | Overlapping Image,                                                     |  |  |
|                                           | Right Optical System Magnification ±3% Adjustable                      |  |  |
|                                           | Bridge Magnfication 1x                                                 |  |  |
| Eyepiece                                  | WF10X/18mm                                                             |  |  |
| Objective                                 | Achromatic 4x, 10x, 40x(S), 100x(S,Oil)                                |  |  |
| Nosepiece                                 | Backward Quadruple Nosepiece                                           |  |  |
| Stage                                     | Double Layer Mechanical Stage 132mm x 142mm, Travel Range 75x40mm      |  |  |
| Condenser                                 | Abbe N.A.=1.25 with Iris Diaphragm & Color Filter                      |  |  |
| Focusing                                  | Coaxial Coarse & Fine Focusing Knobs, Range 24mm, Fine Division        |  |  |
|                                           | 0.004mm                                                                |  |  |
| Illumination                              | LED 3W, Brightness Adjustable                                          |  |  |

A18.1001 Biological Comparison Microscope System Size