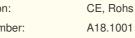

## Binocular Head 1000x Forensic Comparison Microscope A18.1001 Wide Field **Research**

Carton Packing, For Export Transportation

## Binocular Head 1000x Forensic Comparison Microscope A18.1001 Wide Field Research

A18.1001 Biological Comparison Microscope, is used to analyze side-by-side specimens. It consists of two microscope connected to an optical bridge, which gives choice of 4 kinds observation view field: Full Left, Full Right, Split, and Overlapping Image. It is designed for identifying object's structure, comparing similarities and differences between specimens, such as pathological slides, biological slides and so on. It is an ideal instrument for teaching, biological and medical field.