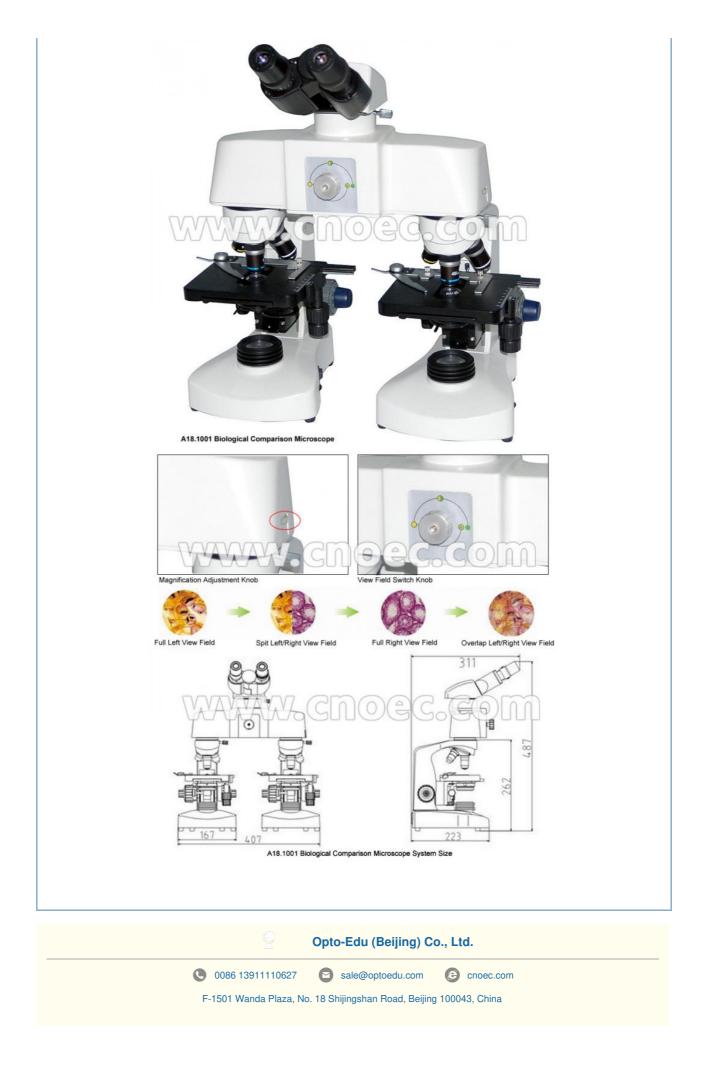

## Binocular Head 1000x Forensic Comparison Microscope A18.1001 Wide Field Research

A18.1001 Biological Comparison Microscope, is used to analyze side-by-side specimens. It consists of two microscope connected to an optical bridge, which gives choice of 4 kinds observation view field: Full Left, Full Right, Split, and Overlapping Image. It is designed for identifying object's structure, comparing similarities and differences between specimens, such as pathological slides, biological slides and so on. It is an ideal instrument for teaching, biological and medical field.

| A18.1001 Biological Comparison Microscope |                                                                        |  |  |
|-------------------------------------------|------------------------------------------------------------------------|--|--|
| Head                                      | Seidentopf Binocular Head, 30°Inclined, Interpupilary Distance 48-75mm |  |  |
| Bridge                                    | 4 Kinds of View Field For Comparison,                                  |  |  |
|                                           | Full Right Image,                                                      |  |  |
|                                           | Full Left Image,                                                       |  |  |
|                                           | Split Image,                                                           |  |  |
|                                           | Overlapping Image,                                                     |  |  |
|                                           | Right Optical System Magnification ±3% Adjustable                      |  |  |
|                                           | Bridge Magnfication 1x                                                 |  |  |
| Eyepiece                                  | WF10X/18mm                                                             |  |  |
| Objective                                 | Achromatic 4x, 10x, 40x(S), 100x(S,Oil)                                |  |  |
| Nosepiece                                 | Backward Quadruple Nosepiece                                           |  |  |
| Stage                                     | Double Layer Mechanical Stage 132mm x 142mm, Travel Range 75x40mm      |  |  |
| Condenser                                 | Abbe N.A.=1.25 with Iris Diaphragm & Color Filter                      |  |  |
| Focusing                                  | Coaxial Coarse & Fine Focusing Knobs, Range 24mm, Fine Division        |  |  |
|                                           | 0.004mm                                                                |  |  |
| Illumination                              | LED 3W, Brightness Adjustable                                          |  |  |

A18.1001 Biological Comparison Microscope System Size