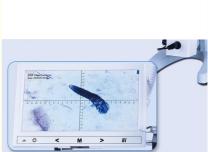

### 7" LCD Biological Digital Microscope, 2.0M

Dual Optical System: 7" LCD Digital Camera + USB Portable Digital Microscope Totol Magnification 40x-640x Achromatic Optical System Double Layer Mechancial Stage 115x125mm With Disc Condenser Coarse & Fine Focusing Knob With Insert LED Light Source Brightness Adjustable With 10 Prepared Slides, With Experiment Kit, Pack In Hand Carry Case+Carton

| A33.5102 7" LCD Biological Digital Microscope, 2.0M |                                                                                     |  |  |
|-----------------------------------------------------|-------------------------------------------------------------------------------------|--|--|
| LCD Screen                                          | 7" IPS Screen, With Touch Button To Take Photo & Video, 2.0M<br>30fps               |  |  |
| Head                                                | Mono Straight Head                                                                  |  |  |
| Eyepiece                                            | WF10x, WF16x                                                                        |  |  |
| Nosepiece                                           | Triple                                                                              |  |  |
| Objective                                           | Achromatic 4x10x40x                                                                 |  |  |
| Working Stage                                       | Mechanical Stage                                                                    |  |  |
| Focusing                                            | Coarse & Fine Focusing                                                              |  |  |
| Illumination                                        | Insert LED                                                                          |  |  |
| TF Card Output                                      | Support Max 32G, To Take Photo & Video                                              |  |  |
| USB Output                                          | To Win/Mac, With Professional StrangeView Measuring Software                        |  |  |
| Power Supply                                        | DC Adapter, Can Be Powered By USB Power Bank For Outdoor<br>Use                     |  |  |
| Package                                             | Color Box + Foam, 1 pc/1 Box, With Software Disc, DC Adapter,<br>Instruction Manual |  |  |