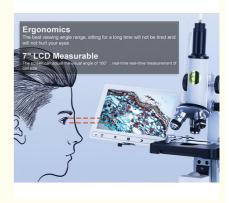

### 7" LCD Biological Digital Microscope, 2.0M

Dual Optical System: 7" LCD Digital Camera + USB Portable Digital Microscope Totol Magnification 40x-640x Achromatic Optical System Double Layer Mechancial Stage 115x125mm With Disc Condenser Coarse & Fine Focusing Knob With Insert LED Light Source Brightness Adjustable With 10 Prepared Slides, With Experiment Kit, Pack In Hand Carry Case+Carton

| A33.5102 7" LCD Biological Digital Microscope, 2.0M |                                                                                     |  |  |
|-----------------------------------------------------|-------------------------------------------------------------------------------------|--|--|
| LCD Screen                                          | 7" IPS Screen, With Touch Button To Take Photo & Video, 2.0M<br>30fps               |  |  |
| Head                                                | Mono Straight Head                                                                  |  |  |
| Eyepiece                                            | WF10x, WF16x                                                                        |  |  |
| Nosepiece                                           | Triple                                                                              |  |  |
| Objective                                           | Achromatic 4x10x40x                                                                 |  |  |
| Working Stage                                       | Mechanical Stage                                                                    |  |  |
| Focusing                                            | Coarse & Fine Focusing                                                              |  |  |
| Illumination                                        | Insert LED                                                                          |  |  |
| TF Card Output                                      | Support Max 32G, To Take Photo & Video                                              |  |  |
| USB Output                                          | To Win/Mac, With Professional StrangeView Measuring Software                        |  |  |
| Power Supply                                        | DC Adapter, Can Be Powered By USB Power Bank For Outdoor<br>Use                     |  |  |
| Package                                             | Color Box + Foam, 1 pc/1 Box, With Software Disc, DC Adapter,<br>Instruction Manual |  |  |