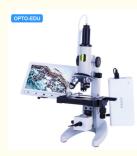

### 7" LCD Biological Digital Microscope, 2.0M

Dual Optical System: 7" LCD Digital Camera + USB Portable Digital Microscope Totol Magnification 40x-640x Achromatic Optical System Double Layer Mechancial Stage 115x125mm With Disc Condenser Coarse & Fine Focusing Knob With Insert LED Light Source Brightness Adjustable With 10 Prepared Slides, With Experiment Kit, Pack In Hand Carry Case+Carton

| A33.5102 7" LCD Biological Digital Microscope, 2.0M |                                                                                     |  |  |
|-----------------------------------------------------|-------------------------------------------------------------------------------------|--|--|
| LCD Screen                                          | 7" IPS Screen, With Touch Button To Take Photo & Video, 2.0M<br>30fps               |  |  |
| Head                                                | Mono Straight Head                                                                  |  |  |
| Eyepiece                                            | WF10x, WF16x                                                                        |  |  |
| Nosepiece                                           | Triple                                                                              |  |  |
| Objective                                           | Achromatic 4x10x40x                                                                 |  |  |
| Working Stage                                       | Mechanical Stage                                                                    |  |  |
| Focusing                                            | Coarse & Fine Focusing                                                              |  |  |
| Illumination                                        | Insert LED                                                                          |  |  |
| TF Card Output                                      | Support Max 32G, To Take Photo & Video                                              |  |  |
| USB Output                                          | To Win/Mac, With Professional StrangeView Measuring Software                        |  |  |
| Power Supply                                        | DC Adapter, Can Be Powered By USB Power Bank For Outdoor<br>Use                     |  |  |
| Package                                             | Color Box + Foam, 1 pc/1 Box, With Software Disc, DC Adapter,<br>Instruction Manual |  |  |