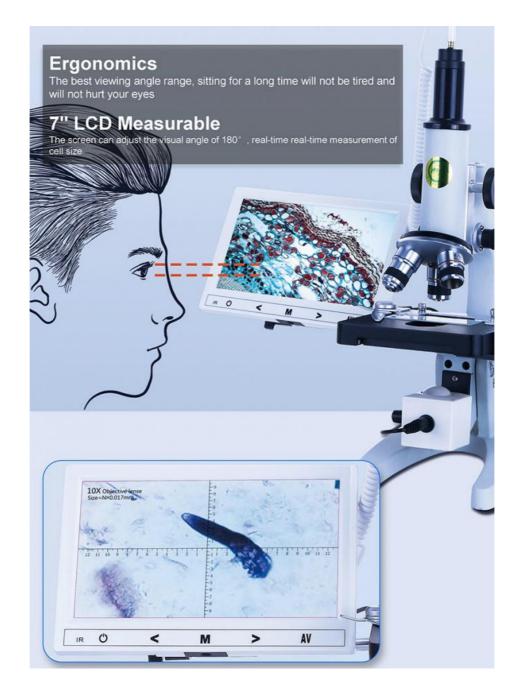

### 7" LCD Biological Digital Microscope, 2.0M

Dual Optical System: 7" LCD Digital Camera + USB Portable Digital Microscope Totol Magnification 40x-640x Achromatic Optical System Double Layer Mechancial Stage 115x125mm With Disc Condenser Coarse & Fine Focusing Knob With Insert LED Light Source Brightness Adjustable With 10 Prepared Slides, With Experiment Kit, Pack In Hand Carry Case+Carton

| A33.5102 7" LCD Biological Digital Microscope, 2.0M |                                                                                     |  |  |
|-----------------------------------------------------|-------------------------------------------------------------------------------------|--|--|
| LCD Screen                                          | 7" IPS Screen, With Touch Button To Take Photo & Video, 2.0M<br>30fps               |  |  |
| Head                                                | Mono Straight Head                                                                  |  |  |
| Eyepiece                                            | WF10x, WF16x                                                                        |  |  |
| Nosepiece                                           | Triple                                                                              |  |  |
| Objective                                           | Achromatic 4x10x40x                                                                 |  |  |
| Working Stage                                       | Mechanical Stage                                                                    |  |  |
| Focusing                                            | Coarse & Fine Focusing                                                              |  |  |
| Illumination                                        | Insert LED                                                                          |  |  |
| TF Card Output                                      | Support Max 32G, To Take Photo & Video                                              |  |  |
| USB Output                                          | To Win/Mac, With Professional StrangeView Measuring Software                        |  |  |
| Power Supply                                        | DC Adapter, Can Be Powered By USB Power Bank For Outdoor<br>Use                     |  |  |
| Package                                             | Color Box + Foam, 1 pc/1 Box, With Software Disc, DC Adapter,<br>Instruction Manual |  |  |