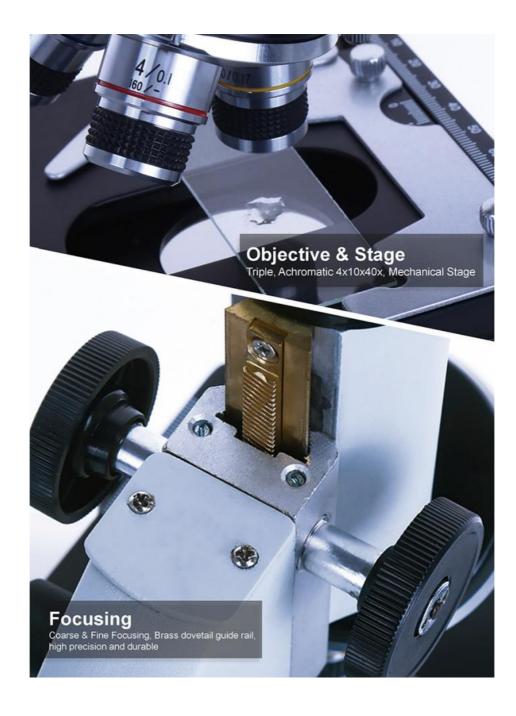

#### **Product Specification**

| <ul> <li>Function:</li> </ul>  | Wireless Digital Microscope Handheld                                                                                           |   |
|--------------------------------|--------------------------------------------------------------------------------------------------------------------------------|---|
| LCD Screen:                    | "7"" IPS Screen, With Touch Button To Take<br>Photo & Video, One Key Switch Between<br>Main Body Camera & Portable USB Camera" |   |
| • Head:                        | Mono Straight Head                                                                                                             | ( |
| • Eyepiece:                    | WF10x, WF16x                                                                                                                   |   |
| TF Card Output:                | Support Max 32G, To Take Photo & Video                                                                                         |   |
| USB Output:                    | To Win/Mac, With Professional StrangeView<br>Measuring Software                                                                |   |
| Power Supply:                  | DC Adapter, Can Be Powered By USB<br>Power Bank For Outdoor Use                                                                |   |
| • Package:                     | Color Box + Foam, 1 Pc/1 Box, With<br>Software Disc, DC Adapter, Instruction<br>Manual                                         |   |
| <ul> <li>Nosepiece:</li> </ul> | Triple                                                                                                                         |   |
| Objective:                     | Achromatic 4x10x40x                                                                                                            |   |
| Working Stage:                 | Mechanical Stage                                                                                                               |   |
|                                |                                                                                                                                |   |

| A33.5102 7" LCD Biological Digital Microscope, 2.0M |                                                                                     |  |  |
|-----------------------------------------------------|-------------------------------------------------------------------------------------|--|--|
| LCD Screen                                          | 7" IPS Screen, With Touch Button To Take Photo & Video, 2.0M<br>30fps               |  |  |
| Head                                                | Mono Straight Head                                                                  |  |  |
| Eyepiece                                            | WF10x, WF16x                                                                        |  |  |
| Nosepiece                                           | Triple                                                                              |  |  |
| Objective                                           | Achromatic 4x10x40x                                                                 |  |  |
| Working Stage                                       | Mechanical Stage                                                                    |  |  |
| Focusing                                            | Coarse & Fine Focusing                                                              |  |  |
| Illumination                                        | Insert LED                                                                          |  |  |
| TF Card Output                                      | Support Max 32G, To Take Photo & Video                                              |  |  |
| USB Output                                          | To Win/Mac, With Professional StrangeView Measuring Software                        |  |  |
| Power Supply                                        | DC Adapter, Can Be Powered By USB Power Bank For Outdoor<br>Use                     |  |  |
| Package                                             | Color Box + Foam, 1 pc/1 Box, With Software Disc, DC Adapter,<br>Instruction Manual |  |  |