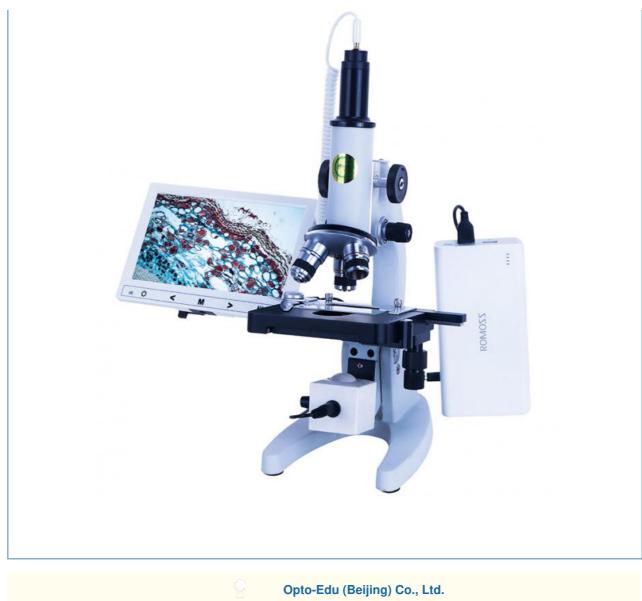

### 7" LCD Biological Digital Microscope, 2.0M

Dual Optical System: 7" LCD Digital Camera + USB Portable Digital Microscope Totol Magnification 40x-640x Achromatic Optical System Double Layer Mechancial Stage 115x125mm With Disc Condenser Coarse & Fine Focusing Knob With Insert LED Light Source Brightness Adjustable With 10 Prepared Slides, With Experiment Kit, Pack In Hand Carry Case+Carton

| A33.5102 7" LCD Biological Digital Microscope, 2.0M |                                                                                     |  |  |
|-----------------------------------------------------|-------------------------------------------------------------------------------------|--|--|
| LCD Screen                                          | 7" IPS Screen, With Touch Button To Take Photo & Video, 2.0M<br>30fps               |  |  |
| Head                                                | Mono Straight Head                                                                  |  |  |
| Eyepiece                                            | WF10x, WF16x                                                                        |  |  |
| Nosepiece                                           | Triple                                                                              |  |  |
| Objective                                           | Achromatic 4x10x40x                                                                 |  |  |
| Working Stage                                       | Mechanical Stage                                                                    |  |  |
| Focusing                                            | Coarse & Fine Focusing                                                              |  |  |
| Illumination                                        | Insert LED                                                                          |  |  |
| TF Card Output                                      | Support Max 32G, To Take Photo & Video                                              |  |  |
| USB Output                                          | To Win/Mac, With Professional StrangeView Measuring Software                        |  |  |
| Power Supply                                        | DC Adapter, Can Be Powered By USB Power Bank For Outdoor<br>Use                     |  |  |
| Package                                             | Color Box + Foam, 1 pc/1 Box, With Software Disc, DC Adapter,<br>Instruction Manual |  |  |