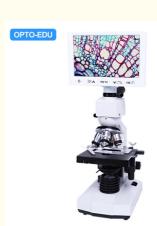

#### 7" LCD Biological Dual Lens Digital Microscope, 2.0M, Teaching Head Teaching Head

Dual Optical System: 7"/9" LCD Digital Camera + USB Portable Digital Microscope

Totol Magnification 40x-1000x Achromatic Optical System

Double Layer Mechancial Stage 115x125mm With Abbe N.A.1.25 Condenser

Coaxial Coarse & Fine Focusing Knob LED Light Source Brightness Adjustable

With 10 Prepared Slides, With Experiment Kit, Pack In Hand Carry Case+Carton

| With 10 Prepare  | d Slides, With Experiment Kit, Pack In Hand Carry Case+Ca                   | ırton     |        |    |        |
|------------------|-----------------------------------------------------------------------------|-----------|--------|----|--------|
| A33.5121 7" LC   | D Biological + USB Portable                                                 | -M        | -MH    | -T | -Th    |
| Dual Lens Digita | al Microscope, 5.0M                                                         | I-IVI     | I-IVIH | -' | -11    |
| Head             | Teaching Head, 45°+90° Inclined, 360° Rotatable                             | 0         | 0      |    | $\top$ |
|                  | Binocular Head, 30° Inclined, 360° Rotatable                                | $\neg$    | $\top$ |    | ╁      |
|                  | Trinocular Head, 30° Inclined, 360° Rotatable                               | $\neg$    | $\top$ | 0  | 0      |
| LCD Camera       | 7" IPS LCD Screen Resolution 800x480                                        |           |        |    |        |
| Sensor           | 1/2.75" CMOS                                                                |           |        |    |        |
| Resolution       | 2.0M 1920x1080p, With 0.3x C-Mount                                          |           |        |    |        |
| Pixel Size       | 2.8x2.8um                                                                   |           |        |    |        |
| Frame Rate       | 30 fps                                                                      |           |        |    |        |
| Output           | USB 2.0, Output to LCD, PC or Mobile Phone                                  |           |        |    |        |
| Power            | DC5V/2A, Power Port 3.5/1.35 DC                                             |           |        | T  | Т      |
| Storage          | Micro SD Card Slot, Support Class 10 Max 32G                                |           |        |    |        |
| LCD Menu         | One Key Switch Image From Main Camera & Hand-held Camera                    |           |        |    |        |
|                  | One Key Take Photo, Video, Record, Save to SD Card                          |           |        |    |        |
|                  | Set Color, Contrast, White Balance Auto/Manual Adjust                       |           |        |    |        |
|                  | Set Photo/ Video Resolution Adjust, Mic On/Off to Record Voice With Video   |           |        |    |        |
|                  | Set Date, Time                                                              |           |        |    |        |
|                  | Choose Language: Chinese, Tranditional Chinese, English, Japanese, France,  |           |        |    |        |
|                  | Germany, Korea, Russia, Italy, Portuguese, Spanish, Arabic                  |           |        |    |        |
|                  | Playback Photo, Video                                                       |           |        |    |        |
| PC Software      | CD With Measuring Software Strange View, Support Win/iMac Computer, Support |           |        |    |        |
|                  | Language Chinese, English, Russia, Ukrian                                   |           |        |    |        |
| Hand-held        | USB Portable Digital Microscope 1.3M, 1.5x-25x                              | <u></u> - | О      | T- | О      |
| Eyepiece         | WF10x, WF16x                                                                |           |        |    |        |
| Nosepiece        | Quadruple Nosepiece, Ball Bearing Inner Locating                            |           |        |    |        |
| Objective        | Achromatic 4x,10x,40x(s), 100x(s, oil)                                      |           |        |    |        |
| Working Stage    | Double Layer Mechanical Stage 115*125mm                                     |           |        |    |        |
| Focusing         | Coaxial Coarse & Fine Focus Knob, Coarse Focusing Range 20mm                |           |        |    |        |
| Condenser        | Abbe Condenser N.A.1.25, With Iris Diaphragm Filter                         |           |        |    |        |
| Light Source     | LED, Brightness Adjustable                                                  |           |        |    |        |
| Accessory        | Prepared Slide 10pcs in Box,                                                |           |        |    |        |
|                  | Experiment Kit,                                                             |           |        |    |        |
|                  | Mobile Phone Connector                                                      |           |        |    |        |
|                  | Power Adapter                                                               |           |        |    |        |
|                  | Power Cord                                                                  |           |        |    |        |
|                  | USB Cable                                                                   |           |        |    |        |
|                  | Software CD                                                                 |           |        |    |        |
| Packing          | Hand Carry Box + Master Carton                                              |           |        |    |        |