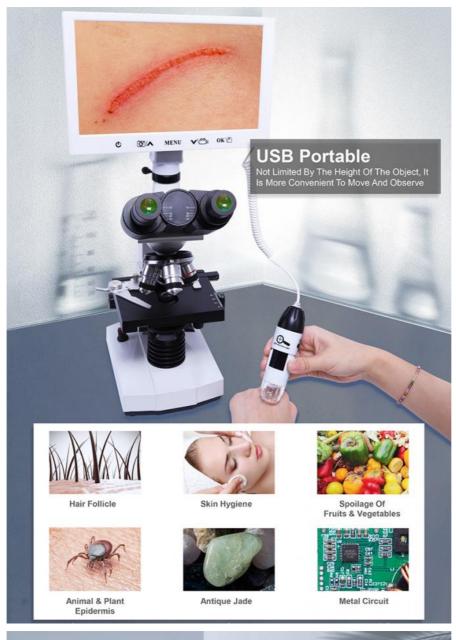

#### 7" LCD Biological Dual Lens Digital Microscope, 2.0M, Teaching Head Teaching Head

Dual Optical System: 7"/9" LCD Digital Camera + USB Portable Digital Microscope

Totol Magnification 40x-1000x Achromatic Optical System

Double Layer Mechancial Stage 115x125mm With Abbe N.A.1.25 Condenser

Coaxial Coarse & Fine Focusing Knob LED Light Source Brightness Adjustable

With 10 Prepared Slides, With Experiment Kit, Pack In Hand Carry Case+Carton