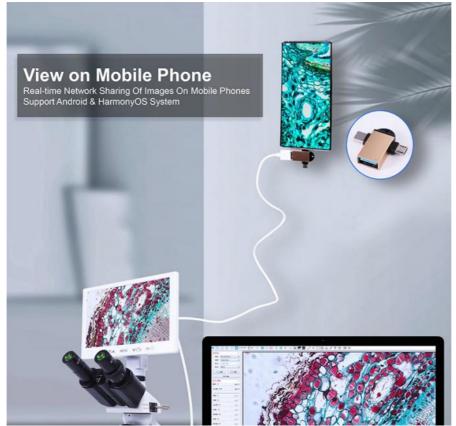

Pixel Size: 2.8x2.8umFrame Rate: 30 Fps

• Output: USB 2.0, Output To LCD, PC Or Mobile

Phone

• Power: DC5V/2A, Power Port 3.5/1.35 DC

• Storage: Micro SD Card Slot, Support Class 10 Max

32G

PC Software:
CD With Measuring Software Strange View,