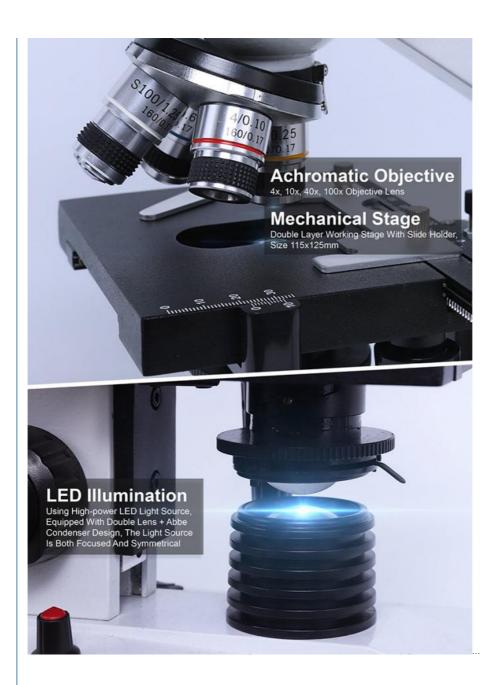

#### 7" LCD Biological Dual Lens Digital Microscope, 2.0M, Teaching Head Teaching Head

Dual Optical System: 7"/9" LCD Digital Camera + USB Portable Digital Microscope

Totol Magnification 40x-1000x Achromatic Optical System

Double Layer Mechancial Stage 115x125mm With Abbe N.A.1.25 Condenser

Coaxial Coarse & Fine Focusing Knob LED Light Source Brightness Adjustable

With 10 Prepared Slides, With Experiment Kit, Pack In Hand Carry Case+Carton