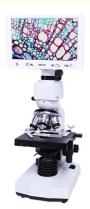

#### 7" LCD Biological Dual Lens Digital Microscope, 2.0M, Teaching Head Teaching Head

Dual Optical System: 7"/9" LCD Digital Camera + USB Portable Digital Microscope

Totol Magnification 40x-1000x Achromatic Optical System

Double Layer Mechancial Stage 115x125mm With Abbe N.A.1.25 Condenser

Coaxial Coarse & Fine Focusing Knob LED Light Source Brightness Adjustable

With 10 Prepared Slides, With Experiment Kit, Pack In Hand Carry Case+Carton

| With 10 Prepare  | d Slides, With Experiment Kit, Pack In Hand Carry Case+Ca                   | ırton     |        |    |        |
|------------------|-----------------------------------------------------------------------------|-----------|--------|----|--------|
| A33.5121 7" LC   | D Biological + USB Portable                                                 | -M        | -MH    | -T | -Th    |
| Dual Lens Digita | al Microscope, 5.0M                                                         | I-IVI     | I-IVIH | -' | -11    |
| Head             | Teaching Head, 45°+90° Inclined, 360° Rotatable                             | 0         | 0      |    | $\top$ |
|                  | Binocular Head, 30° Inclined, 360° Rotatable                                | $\neg$    | $\top$ |    | ╁      |
|                  | Trinocular Head, 30° Inclined, 360° Rotatable                               | $\neg$    | $\top$ | 0  | 0      |
| LCD Camera       | 7" IPS LCD Screen Resolution 800x480                                        |           |        |    |        |
| Sensor           | 1/2.75" CMOS                                                                |           |        |    |        |
| Resolution       | 2.0M 1920x1080p, With 0.3x C-Mount                                          |           |        |    |        |
| Pixel Size       | 2.8x2.8um                                                                   |           |        |    |        |
| Frame Rate       | 30 fps                                                                      |           |        |    |        |
| Output           | USB 2.0, Output to LCD, PC or Mobile Phone                                  |           |        |    |        |
| Power            | DC5V/2A, Power Port 3.5/1.35 DC                                             |           |        | T  | Т      |
| Storage          | Micro SD Card Slot, Support Class 10 Max 32G                                |           |        |    |        |
| LCD Menu         | One Key Switch Image From Main Camera & Hand-held Camera                    |           |        |    |        |
|                  | One Key Take Photo, Video, Record, Save to SD Card                          |           |        |    |        |
|                  | Set Color, Contrast, White Balance Auto/Manual Adjust                       |           |        |    |        |
|                  | Set Photo/ Video Resolution Adjust, Mic On/Off to Record Voice With Video   |           |        |    |        |
|                  | Set Date, Time                                                              |           |        |    |        |
|                  | Choose Language: Chinese, Tranditional Chinese, English, Japanese, France,  |           |        |    |        |
|                  | Germany, Korea, Russia, Italy, Portuguese, Spanish, Arabic                  |           |        |    |        |
|                  | Playback Photo, Video                                                       |           |        |    |        |
| PC Software      | CD With Measuring Software Strange View, Support Win/iMac Computer, Support |           |        |    |        |
|                  | Language Chinese, English, Russia, Ukrian                                   |           |        |    |        |
| Hand-held        | USB Portable Digital Microscope 1.3M, 1.5x-25x                              | <u></u> - | О      | T- | О      |
| Eyepiece         | WF10x, WF16x                                                                |           |        |    |        |
| Nosepiece        | Quadruple Nosepiece, Ball Bearing Inner Locating                            |           |        |    |        |
| Objective        | Achromatic 4x,10x,40x(s), 100x(s, oil)                                      |           |        |    |        |
| Working Stage    | Double Layer Mechanical Stage 115*125mm                                     |           |        |    |        |
| Focusing         | Coaxial Coarse & Fine Focus Knob, Coarse Focusing Range 20mm                |           |        |    |        |
| Condenser        | Abbe Condenser N.A.1.25, With Iris Diaphragm Filter                         |           |        |    |        |
| Light Source     | LED, Brightness Adjustable                                                  |           |        |    |        |
| Accessory        | Prepared Slide 10pcs in Box,                                                |           |        |    |        |
|                  | Experiment Kit,                                                             |           |        |    |        |
|                  | Mobile Phone Connector                                                      |           |        |    |        |
|                  | Power Adapter                                                               |           |        |    |        |
|                  | Power Cord                                                                  |           |        |    |        |
|                  | USB Cable                                                                   |           |        |    |        |
|                  | Software CD                                                                 |           |        |    |        |
| Packing          | Hand Carry Box + Master Carton                                              |           |        |    |        |