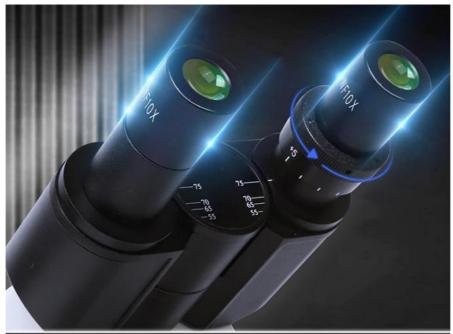

### **Product Specification**

Function: Hand Held Digital Microscope

• Head: Teaching Head, 45°+90° Inclined, 360°

Rotatable

• LCD Camera: 7" IPS LCD Screen Resolution 800x480

• Sensor: 1/2.75" CMOS

• Resolution: 2.0M 1920x1080p, With 0.3x C-Mount

#### 7" LCD Biological Dual Lens Digital Microscope, 2.0M, Teaching Head Teaching Head

Dual Optical System: 7"/9" LCD Digital Camera + USB Portable Digital Microscope

Totol Magnification 40x-1000x Achromatic Optical System