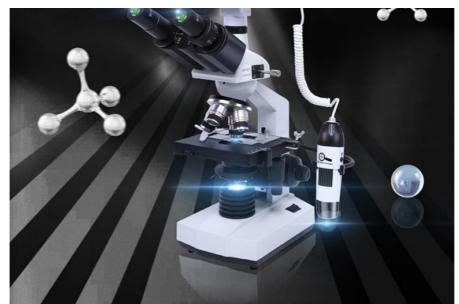

#### 7" LCD Biological Dual Lens Digital Microscope, 2.0M, Teaching Head Teaching Head

Dual Optical System: 7"/9" LCD Digital Camera + USB Portable Digital Microscope

Totol Magnification 40x-1000x Achromatic Optical System

Double Layer Mechancial Stage 115x125mm With Abbe N.A.1.25 Condenser

Coaxial Coarse & Fine Focusing Knob LED Light Source Brightness Adjustable

With 10 Prepared Slides, With Experiment Kit, Pack In Hand Carry Case+Carton

| With 10 Prepare  | d Slides, With Experiment Kit, Pack In Hand Carry Case+Ca                   | ırton     |        |    |        |
|------------------|-----------------------------------------------------------------------------|-----------|--------|----|--------|
| A33.5121 7" LC   | D Biological + USB Portable                                                 | -M        | -MH    | -T | -Th    |
| Dual Lens Digita | al Microscope, 5.0M                                                         | I-IVI     | I-IVIH | -' | -11    |
| Head             | Teaching Head, 45°+90° Inclined, 360° Rotatable                             | 0         | 0      |    | $\top$ |
|                  | Binocular Head, 30° Inclined, 360° Rotatable                                | $\neg$    | $\top$ |    | ╁      |
|                  | Trinocular Head, 30° Inclined, 360° Rotatable                               | $\neg$    | $\top$ | 0  | 0      |
| LCD Camera       | 7" IPS LCD Screen Resolution 800x480                                        |           |        |    |        |
| Sensor           | 1/2.75" CMOS                                                                |           |        |    |        |
| Resolution       | 2.0M 1920x1080p, With 0.3x C-Mount                                          |           |        |    |        |
| Pixel Size       | 2.8x2.8um                                                                   |           |        |    |        |
| Frame Rate       | 30 fps                                                                      |           |        |    |        |
| Output           | USB 2.0, Output to LCD, PC or Mobile Phone                                  |           |        |    |        |
| Power            | DC5V/2A, Power Port 3.5/1.35 DC                                             |           |        | T  | Т      |
| Storage          | Micro SD Card Slot, Support Class 10 Max 32G                                |           |        |    |        |
| LCD Menu         | One Key Switch Image From Main Camera & Hand-held Camera                    |           |        |    |        |
|                  | One Key Take Photo, Video, Record, Save to SD Card                          |           |        |    |        |
|                  | Set Color, Contrast, White Balance Auto/Manual Adjust                       |           |        |    |        |
|                  | Set Photo/ Video Resolution Adjust, Mic On/Off to Record Voice With Video   |           |        |    |        |
|                  | Set Date, Time                                                              |           |        |    |        |
|                  | Choose Language: Chinese, Tranditional Chinese, English, Japanese, France,  |           |        |    |        |
|                  | Germany, Korea, Russia, Italy, Portuguese, Spanish, Arabic                  |           |        |    |        |
|                  | Playback Photo, Video                                                       |           |        |    |        |
| PC Software      | CD With Measuring Software Strange View, Support Win/iMac Computer, Support |           |        |    |        |
|                  | Language Chinese, English, Russia, Ukrian                                   |           |        |    |        |
| Hand-held        | USB Portable Digital Microscope 1.3M, 1.5x-25x                              | <u></u> - | О      | T- | О      |
| Eyepiece         | WF10x, WF16x                                                                |           |        |    |        |
| Nosepiece        | Quadruple Nosepiece, Ball Bearing Inner Locating                            |           |        |    |        |
| Objective        | Achromatic 4x,10x,40x(s), 100x(s, oil)                                      |           |        |    |        |
| Working Stage    | Double Layer Mechanical Stage 115*125mm                                     |           |        |    |        |
| Focusing         | Coaxial Coarse & Fine Focus Knob, Coarse Focusing Range 20mm                |           |        |    |        |
| Condenser        | Abbe Condenser N.A.1.25, With Iris Diaphragm Filter                         |           |        |    |        |
| Light Source     | LED, Brightness Adjustable                                                  |           |        |    |        |
| Accessory        | Prepared Slide 10pcs in Box,                                                |           |        |    |        |
|                  | Experiment Kit,                                                             |           |        |    |        |
|                  | Mobile Phone Connector                                                      |           |        |    |        |
|                  | Power Adapter                                                               |           |        |    |        |
|                  | Power Cord                                                                  |           |        |    |        |
|                  | USB Cable                                                                   |           |        |    |        |
|                  | Software CD                                                                 |           |        |    |        |
| Packing          | Hand Carry Box + Master Carton                                              |           |        |    |        |