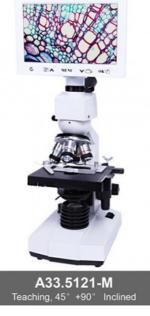

### **Product Specification**

Function: Hand Held Digital Microscope

• Head: Teaching Head, 45°+90° Inclined, 360°

Rotatable

• LCD Camera: 7" IPS LCD Screen Resolution 800x480

• Sensor: 1/2.75" CMOS

• Resolution: 2.0M 1920x1080p, With 0.3x C-Mount

Pixel Size: 2.8x2.8umFrame Rate: 30 Fps

• Output: USB 2.0, Output To LCD, PC Or Mobile

Phone

• Power: DC5V/2A, Power Port 3.5/1.35 DC

• Storage: Micro SD Card Slot, Support Class 10 Max

32G

PC Software:
CD With Measuring Software Strange View,

Support Win/iMac Computer, Support Language Chinese, English, Russia, Ukrian

LCD Manus One May Cuitab Image From Main Comers 9

#### 7" LCD Biological Dual Lens Digital Microscope, 2.0M, Teaching Head Teaching Head

Dual Optical System: 7"/9" LCD Digital Camera + USB Portable Digital Microscope

Totol Magnification 40x-1000x Achromatic Optical System

Double Layer Mechancial Stage 115x125mm With Abbe N.A.1.25 Condenser

Coaxial Coarse & Fine Focusing Knob LED Light Source Brightness Adjustable

With 10 Prepared Slides, With Experiment Kit, Pack In Hand Carry Case+Carton

| With 10 Prepare  | d Slides, With Experiment Kit, Pack In Hand Carry Case+Ca                   | ırton     |        |    |        |
|------------------|-----------------------------------------------------------------------------|-----------|--------|----|--------|
| A33.5121 7" LC   | D Biological + USB Portable                                                 | -M        | -MH    | -T | -Th    |
| Dual Lens Digita | al Microscope, 5.0M                                                         | I-IVI     | I-IVIH | -' | -11    |
| Head             | Teaching Head, 45°+90° Inclined, 360° Rotatable                             | 0         | 0      |    | $\top$ |
|                  | Binocular Head, 30° Inclined, 360° Rotatable                                | $\neg$    | $\top$ |    | ╁      |
|                  | Trinocular Head, 30° Inclined, 360° Rotatable                               | $\neg$    | $\top$ | 0  | 0      |
| LCD Camera       | 7" IPS LCD Screen Resolution 800x480                                        |           |        |    |        |
| Sensor           | 1/2.75" CMOS                                                                |           |        |    |        |
| Resolution       | 2.0M 1920x1080p, With 0.3x C-Mount                                          |           |        |    |        |
| Pixel Size       | 2.8x2.8um                                                                   |           |        |    |        |
| Frame Rate       | 30 fps                                                                      |           |        |    |        |
| Output           | USB 2.0, Output to LCD, PC or Mobile Phone                                  |           |        |    |        |
| Power            | DC5V/2A, Power Port 3.5/1.35 DC                                             |           |        | T  | Т      |
| Storage          | Micro SD Card Slot, Support Class 10 Max 32G                                |           |        |    |        |
| LCD Menu         | One Key Switch Image From Main Camera & Hand-held Camera                    |           |        |    |        |
|                  | One Key Take Photo, Video, Record, Save to SD Card                          |           |        |    |        |
|                  | Set Color, Contrast, White Balance Auto/Manual Adjust                       |           |        |    |        |
|                  | Set Photo/ Video Resolution Adjust, Mic On/Off to Record Voice With Video   |           |        |    |        |
|                  | Set Date, Time                                                              |           |        |    |        |
|                  | Choose Language: Chinese, Tranditional Chinese, English, Japanese, France,  |           |        |    |        |
|                  | Germany, Korea, Russia, Italy, Portuguese, Spanish, Arabic                  |           |        |    |        |
|                  | Playback Photo, Video                                                       |           |        |    |        |
| PC Software      | CD With Measuring Software Strange View, Support Win/iMac Computer, Support |           |        |    |        |
|                  | Language Chinese, English, Russia, Ukrian                                   |           |        |    |        |
| Hand-held        | USB Portable Digital Microscope 1.3M, 1.5x-25x                              | <u></u> - | О      | T- | О      |
| Eyepiece         | WF10x, WF16x                                                                |           |        |    |        |
| Nosepiece        | Quadruple Nosepiece, Ball Bearing Inner Locating                            |           |        |    |        |
| Objective        | Achromatic 4x,10x,40x(s), 100x(s, oil)                                      |           |        |    |        |
| Working Stage    | Double Layer Mechanical Stage 115*125mm                                     |           |        |    |        |
| Focusing         | Coaxial Coarse & Fine Focus Knob, Coarse Focusing Range 20mm                |           |        |    |        |
| Condenser        | Abbe Condenser N.A.1.25, With Iris Diaphragm Filter                         |           |        |    |        |
| Light Source     | LED, Brightness Adjustable                                                  |           |        |    |        |
| Accessory        | Prepared Slide 10pcs in Box,                                                |           |        |    |        |
|                  | Experiment Kit,                                                             |           |        |    |        |
|                  | Mobile Phone Connector                                                      |           |        |    |        |
|                  | Power Adapter                                                               |           |        |    |        |
|                  | Power Cord                                                                  |           |        |    |        |
|                  | USB Cable                                                                   |           |        |    |        |
|                  | Software CD                                                                 |           |        |    |        |
| Packing          | Hand Carry Box + Master Carton                                              |           |        |    |        |