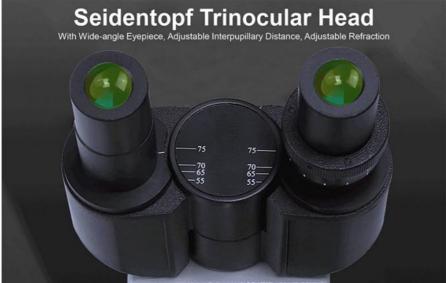

### **Product Specification**

Function: Hand Held Digital Microscope

• Head: Teaching Head, 45°+90° Inclined, 360°

Rotatable

• LCD Camera: 7" IPS LCD Screen Resolution 800x480

• Sensor: 1/2.75" CMOS

• Resolution: 2.0M 1920x1080p, With 0.3x C-Mount

#### 7" LCD Biological Dual Lens Digital Microscope, 2.0M, Teaching Head Teaching Head

Dual Optical System: 7"/9" LCD Digital Camera + USB Portable Digital Microscope

Totol Magnification 40x-1000x Achromatic Optical System