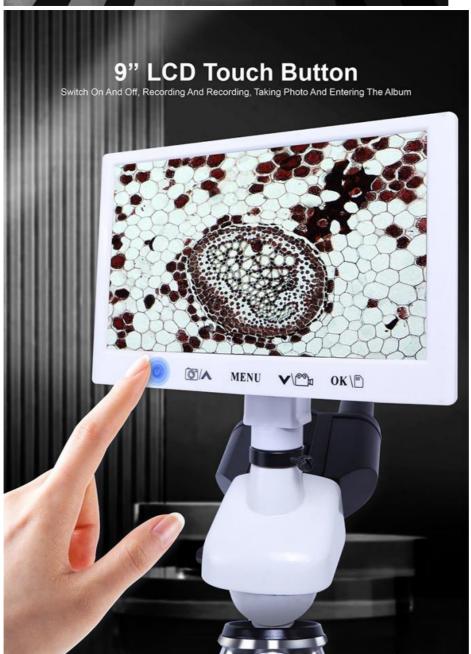

### **Product Specification**

Function: Hand Held Digital Microscope

• Head: Teaching Head, 45°+90° Inclined, 360°

Rotatable

• LCD Camera: 7" IPS LCD Screen Resolution 800x480

• Sensor: 1/2.75" CMOS

• Resolution: 2.0M 1920x1080p, With 0.3x C-Mount

Pixel Size: 2.8x2.8umFrame Rate: 30 Fps

• Output: USB 2.0, Output To LCD, PC Or Mobile

Phone

• Power: DC5V/2A, Power Port 3.5/1.35 DC

• Storage: Micro SD Card Slot, Support Class 10 Max

32G

PC Software:
CD With Measuring Software Strange View,

Support Win/iMac Computer, Support Language Chinese, English, Russia, Ukrian

LCD Manus One May Cuitab Image From Main Comers 9

#### 7" LCD Biological Dual Lens Digital Microscope, 2.0M, Teaching Head Teaching Head

Dual Optical System: 7"/9" LCD Digital Camera + USB Portable Digital Microscope

Totol Magnification 40x-1000x Achromatic Optical System