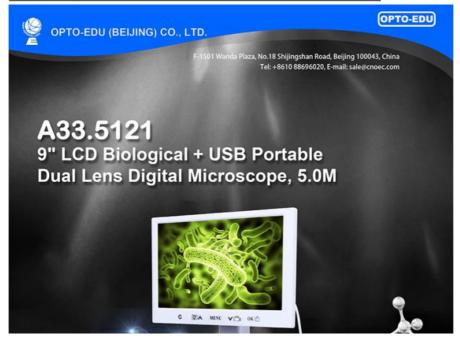

#### 7" LCD Biological Dual Lens Digital Microscope, 2.0M, Teaching Head Teaching Head

Dual Optical System: 7"/9" LCD Digital Camera + USB Portable Digital Microscope

Totol Magnification 40x-1000x Achromatic Optical System

Double Layer Mechancial Stage 115x125mm With Abbe N.A.1.25 Condenser

Coaxial Coarse & Fine Focusing Knob LED Light Source Brightness Adjustable

With 10 Prepared Slides, With Experiment Kit, Pack In Hand Carry Case+Carton

| With 10 Prepare  | d Slides, With Experiment Kit, Pack In Hand Carry Case+Ca                   | ırton     |        |    |        |
|------------------|-----------------------------------------------------------------------------|-----------|--------|----|--------|
| A33.5121 7" LC   | D Biological + USB Portable                                                 | -M        | -MH    | -T | -Th    |
| Dual Lens Digita | al Microscope, 5.0M                                                         | I-IVI     | I-IVIH | -' | -11    |
| Head             | Teaching Head, 45°+90° Inclined, 360° Rotatable                             | 0         | 0      |    | $\top$ |
|                  | Binocular Head, 30° Inclined, 360° Rotatable                                | $\neg$    | $\top$ |    | ╁      |
|                  | Trinocular Head, 30° Inclined, 360° Rotatable                               | $\neg$    | $\top$ | 0  | 0      |
| LCD Camera       | 7" IPS LCD Screen Resolution 800x480                                        |           |        |    |        |
| Sensor           | 1/2.75" CMOS                                                                |           |        |    |        |
| Resolution       | 2.0M 1920x1080p, With 0.3x C-Mount                                          |           |        |    |        |
| Pixel Size       | 2.8x2.8um                                                                   |           |        |    |        |
| Frame Rate       | 30 fps                                                                      |           |        |    |        |
| Output           | USB 2.0, Output to LCD, PC or Mobile Phone                                  |           |        |    |        |
| Power            | DC5V/2A, Power Port 3.5/1.35 DC                                             |           |        | T  | Т      |
| Storage          | Micro SD Card Slot, Support Class 10 Max 32G                                |           |        |    |        |
| LCD Menu         | One Key Switch Image From Main Camera & Hand-held Camera                    |           |        |    |        |
|                  | One Key Take Photo, Video, Record, Save to SD Card                          |           |        |    |        |
|                  | Set Color, Contrast, White Balance Auto/Manual Adjust                       |           |        |    |        |
|                  | Set Photo/ Video Resolution Adjust, Mic On/Off to Record Voice With Video   |           |        |    |        |
|                  | Set Date, Time                                                              |           |        |    |        |
|                  | Choose Language: Chinese, Tranditional Chinese, English, Japanese, France,  |           |        |    |        |
|                  | Germany, Korea, Russia, Italy, Portuguese, Spanish, Arabic                  |           |        |    |        |
|                  | Playback Photo, Video                                                       |           |        |    |        |
| PC Software      | CD With Measuring Software Strange View, Support Win/iMac Computer, Support |           |        |    |        |
|                  | Language Chinese, English, Russia, Ukrian                                   |           |        |    |        |
| Hand-held        | USB Portable Digital Microscope 1.3M, 1.5x-25x                              | <u></u> - | О      | T- | О      |
| Eyepiece         | WF10x, WF16x                                                                |           |        |    |        |
| Nosepiece        | Quadruple Nosepiece, Ball Bearing Inner Locating                            |           |        |    |        |
| Objective        | Achromatic 4x,10x,40x(s), 100x(s, oil)                                      |           |        |    |        |
| Working Stage    | Double Layer Mechanical Stage 115*125mm                                     |           |        |    |        |
| Focusing         | Coaxial Coarse & Fine Focus Knob, Coarse Focusing Range 20mm                |           |        |    |        |
| Condenser        | Abbe Condenser N.A.1.25, With Iris Diaphragm Filter                         |           |        |    |        |
| Light Source     | LED, Brightness Adjustable                                                  |           |        |    |        |
| Accessory        | Prepared Slide 10pcs in Box,                                                |           |        |    |        |
|                  | Experiment Kit,                                                             |           |        |    |        |
|                  | Mobile Phone Connector                                                      |           |        |    |        |
|                  | Power Adapter                                                               |           |        |    |        |
|                  | Power Cord                                                                  |           |        |    |        |
|                  | USB Cable                                                                   |           |        |    |        |
|                  | Software CD                                                                 |           |        |    |        |
| Packing          | Hand Carry Box + Master Carton                                              |           |        |    |        |