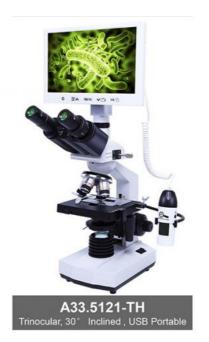

| With 10 Prepare  | d Slides, With Experiment Kit, Pack In Hand Carry Case+Ca                   | ırton     |        |    |        |
|------------------|-----------------------------------------------------------------------------|-----------|--------|----|--------|
| A33.5121 7" LC   | D Biological + USB Portable                                                 | -M        | -MH    | -T | -Th    |
| Dual Lens Digita | al Microscope, 5.0M                                                         | I-IVI     | I-IVIH | -' | -11    |
| Head             | Teaching Head, 45°+90° Inclined, 360° Rotatable                             | 0         | 0      |    | $\top$ |
|                  | Binocular Head, 30° Inclined, 360° Rotatable                                | $\neg$    | $\top$ |    | ╁      |
|                  | Trinocular Head, 30° Inclined, 360° Rotatable                               | $\neg$    | $\top$ | 0  | 0      |
| LCD Camera       | 7" IPS LCD Screen Resolution 800x480                                        |           |        |    |        |
| Sensor           | 1/2.75" CMOS                                                                |           |        |    |        |
| Resolution       | 2.0M 1920x1080p, With 0.3x C-Mount                                          |           |        |    |        |
| Pixel Size       | 2.8x2.8um                                                                   |           |        |    |        |
| Frame Rate       | 30 fps                                                                      |           |        |    |        |
| Output           | USB 2.0, Output to LCD, PC or Mobile Phone                                  |           |        |    |        |
| Power            | DC5V/2A, Power Port 3.5/1.35 DC                                             |           |        | T  | Т      |
| Storage          | Micro SD Card Slot, Support Class 10 Max 32G                                |           |        |    |        |
| LCD Menu         | One Key Switch Image From Main Camera & Hand-held Camera                    |           |        |    |        |
|                  | One Key Take Photo, Video, Record, Save to SD Card                          |           |        |    |        |
|                  | Set Color, Contrast, White Balance Auto/Manual Adjust                       |           |        |    |        |
|                  | Set Photo/ Video Resolution Adjust, Mic On/Off to Record Voice With Video   |           |        |    |        |
|                  | Set Date, Time                                                              |           |        |    |        |
|                  | Choose Language: Chinese, Tranditional Chinese, English, Japanese, France,  |           |        |    |        |
|                  | Germany, Korea, Russia, Italy, Portuguese, Spanish, Arabic                  |           |        |    |        |
|                  | Playback Photo, Video                                                       |           |        |    |        |
| PC Software      | CD With Measuring Software Strange View, Support Win/iMac Computer, Support |           |        |    |        |
|                  | Language Chinese, English, Russia, Ukrian                                   |           |        |    |        |
| Hand-held        | USB Portable Digital Microscope 1.3M, 1.5x-25x                              | <u></u> - | О      | T- | О      |
| Eyepiece         | WF10x, WF16x                                                                |           |        |    |        |
| Nosepiece        | Quadruple Nosepiece, Ball Bearing Inner Locating                            |           |        |    |        |
| Objective        | Achromatic 4x,10x,40x(s), 100x(s, oil)                                      |           |        |    |        |
| Working Stage    | Double Layer Mechanical Stage 115*125mm                                     |           |        |    |        |
| Focusing         | Coaxial Coarse & Fine Focus Knob, Coarse Focusing Range 20mm                |           |        |    |        |
| Condenser        | Abbe Condenser N.A.1.25, With Iris Diaphragm Filter                         |           |        |    |        |
| Light Source     | LED, Brightness Adjustable                                                  |           |        |    |        |
| Accessory        | Prepared Slide 10pcs in Box,                                                |           |        |    |        |
|                  | Experiment Kit,                                                             |           |        |    |        |
|                  | Mobile Phone Connector                                                      |           |        |    |        |
|                  | Power Adapter                                                               |           |        |    |        |
|                  | Power Cord                                                                  |           |        |    |        |
|                  | USB Cable                                                                   |           |        |    |        |
|                  | Software CD                                                                 |           |        |    |        |
| Packing          | Hand Carry Box + Master Carton                                              |           |        |    |        |