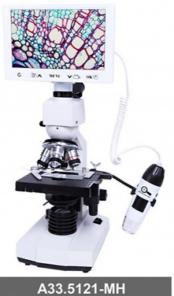

| With 10 Prepare  | d Slides, With Experiment Kit, Pack In Hand Carry Case+Ca                   | ırton     |        |    |        |
|------------------|-----------------------------------------------------------------------------|-----------|--------|----|--------|
| A33.5121 7" LC   | D Biological + USB Portable                                                 | -M        | -MH    | -T | -Th    |
| Dual Lens Digita | al Microscope, 5.0M                                                         | I-IVI     | I-IVIH | -' | -11    |
| Head             | Teaching Head, 45°+90° Inclined, 360° Rotatable                             | 0         | 0      |    | $\top$ |
|                  | Binocular Head, 30° Inclined, 360° Rotatable                                | $\neg$    | $\top$ |    | ╁      |
|                  | Trinocular Head, 30° Inclined, 360° Rotatable                               | $\neg$    | $\top$ | 0  | 0      |
| LCD Camera       | 7" IPS LCD Screen Resolution 800x480                                        |           |        |    |        |
| Sensor           | 1/2.75" CMOS                                                                |           |        |    |        |
| Resolution       | 2.0M 1920x1080p, With 0.3x C-Mount                                          |           |        |    |        |
| Pixel Size       | 2.8x2.8um                                                                   |           |        |    |        |
| Frame Rate       | 30 fps                                                                      |           |        |    |        |
| Output           | USB 2.0, Output to LCD, PC or Mobile Phone                                  |           |        |    |        |
| Power            | DC5V/2A, Power Port 3.5/1.35 DC                                             |           |        | T  | Т      |
| Storage          | Micro SD Card Slot, Support Class 10 Max 32G                                |           |        |    |        |
| LCD Menu         | One Key Switch Image From Main Camera & Hand-held Camera                    |           |        |    |        |
|                  | One Key Take Photo, Video, Record, Save to SD Card                          |           |        |    |        |
|                  | Set Color, Contrast, White Balance Auto/Manual Adjust                       |           |        |    |        |
|                  | Set Photo/ Video Resolution Adjust, Mic On/Off to Record Voice With Video   |           |        |    |        |
|                  | Set Date, Time                                                              |           |        |    |        |
|                  | Choose Language: Chinese, Tranditional Chinese, English, Japanese, France,  |           |        |    |        |
|                  | Germany, Korea, Russia, Italy, Portuguese, Spanish, Arabic                  |           |        |    |        |
|                  | Playback Photo, Video                                                       |           |        |    |        |
| PC Software      | CD With Measuring Software Strange View, Support Win/iMac Computer, Support |           |        |    |        |
|                  | Language Chinese, English, Russia, Ukrian                                   |           |        |    |        |
| Hand-held        | USB Portable Digital Microscope 1.3M, 1.5x-25x                              | <u></u> - | О      | T- | О      |
| Eyepiece         | WF10x, WF16x                                                                |           |        |    |        |
| Nosepiece        | Quadruple Nosepiece, Ball Bearing Inner Locating                            |           |        |    |        |
| Objective        | Achromatic 4x,10x,40x(s), 100x(s, oil)                                      |           |        |    |        |
| Working Stage    | Double Layer Mechanical Stage 115*125mm                                     |           |        |    |        |
| Focusing         | Coaxial Coarse & Fine Focus Knob, Coarse Focusing Range 20mm                |           |        |    |        |
| Condenser        | Abbe Condenser N.A.1.25, With Iris Diaphragm Filter                         |           |        |    |        |
| Light Source     | LED, Brightness Adjustable                                                  |           |        |    |        |
| Accessory        | Prepared Slide 10pcs in Box,                                                |           |        |    |        |
|                  | Experiment Kit,                                                             |           |        |    |        |
|                  | Mobile Phone Connector                                                      |           |        |    |        |
|                  | Power Adapter                                                               |           |        |    |        |
|                  | Power Cord                                                                  |           |        |    |        |
|                  | USB Cable                                                                   |           |        |    |        |
|                  | Software CD                                                                 |           |        |    |        |
| Packing          | Hand Carry Box + Master Carton                                              |           |        |    |        |