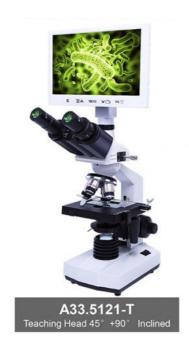

| With 10 Prepare  | d Slides, With Experiment Kit, Pack In Hand Carry Case+Ca                   | ırton     |        |    |        |
|------------------|-----------------------------------------------------------------------------|-----------|--------|----|--------|
| A33.5121 7" LC   | D Biological + USB Portable                                                 | -M        | -MH    | -T | -Th    |
| Dual Lens Digita | al Microscope, 5.0M                                                         | I-IVI     | I-IVIH | -' | -11    |
| Head             | Teaching Head, 45°+90° Inclined, 360° Rotatable                             | 0         | 0      |    | $\top$ |
|                  | Binocular Head, 30° Inclined, 360° Rotatable                                | $\neg$    | $\top$ |    | ╁      |
|                  | Trinocular Head, 30° Inclined, 360° Rotatable                               | $\neg$    | $\top$ | 0  | 0      |
| LCD Camera       | 7" IPS LCD Screen Resolution 800x480                                        |           |        |    |        |
| Sensor           | 1/2.75" CMOS                                                                |           |        |    |        |
| Resolution       | 2.0M 1920x1080p, With 0.3x C-Mount                                          |           |        |    |        |
| Pixel Size       | 2.8x2.8um                                                                   |           |        |    |        |
| Frame Rate       | 30 fps                                                                      |           |        |    |        |
| Output           | USB 2.0, Output to LCD, PC or Mobile Phone                                  |           |        |    |        |
| Power            | DC5V/2A, Power Port 3.5/1.35 DC                                             |           |        | T  | Т      |
| Storage          | Micro SD Card Slot, Support Class 10 Max 32G                                |           |        |    |        |
| LCD Menu         | One Key Switch Image From Main Camera & Hand-held Camera                    |           |        |    |        |
|                  | One Key Take Photo, Video, Record, Save to SD Card                          |           |        |    |        |
|                  | Set Color, Contrast, White Balance Auto/Manual Adjust                       |           |        |    |        |
|                  | Set Photo/ Video Resolution Adjust, Mic On/Off to Record Voice With Video   |           |        |    |        |
|                  | Set Date, Time                                                              |           |        |    |        |
|                  | Choose Language: Chinese, Tranditional Chinese, English, Japanese, France,  |           |        |    |        |
|                  | Germany, Korea, Russia, Italy, Portuguese, Spanish, Arabic                  |           |        |    |        |
|                  | Playback Photo, Video                                                       |           |        |    |        |
| PC Software      | CD With Measuring Software Strange View, Support Win/iMac Computer, Support |           |        |    |        |
|                  | Language Chinese, English, Russia, Ukrian                                   |           |        |    |        |
| Hand-held        | USB Portable Digital Microscope 1.3M, 1.5x-25x                              | <u></u> - | О      | T- | О      |
| Eyepiece         | WF10x, WF16x                                                                |           |        |    |        |
| Nosepiece        | Quadruple Nosepiece, Ball Bearing Inner Locating                            |           |        |    |        |
| Objective        | Achromatic 4x,10x,40x(s), 100x(s, oil)                                      |           |        |    |        |
| Working Stage    | Double Layer Mechanical Stage 115*125mm                                     |           |        |    |        |
| Focusing         | Coaxial Coarse & Fine Focus Knob, Coarse Focusing Range 20mm                |           |        |    |        |
| Condenser        | Abbe Condenser N.A.1.25, With Iris Diaphragm Filter                         |           |        |    |        |
| Light Source     | LED, Brightness Adjustable                                                  |           |        |    |        |
| Accessory        | Prepared Slide 10pcs in Box,                                                |           |        |    |        |
|                  | Experiment Kit,                                                             |           |        |    |        |
|                  | Mobile Phone Connector                                                      |           |        |    |        |
|                  | Power Adapter                                                               |           |        |    |        |
|                  | Power Cord                                                                  |           |        |    |        |
|                  | USB Cable                                                                   |           |        |    |        |
|                  | Software CD                                                                 |           |        |    |        |
| Packing          | Hand Carry Box + Master Carton                                              |           |        |    |        |