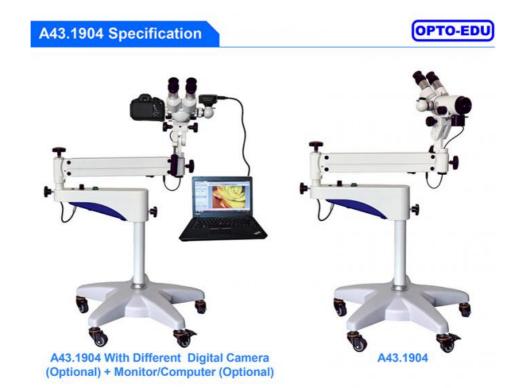

#### A43.1904 OPTO EDU Binocular Edan Colposcope Continous Zoom 0.4x-2.75x

| Table Of Specification For A43.1904 Series Colposcope |                                                                                                          |
|-------------------------------------------------------|----------------------------------------------------------------------------------------------------------|
| Observation Angle                                     | 45º Tilted Binocular Observation Unit                                                                    |
| Eyepiece                                              | 10x                                                                                                      |
| Interpupillary Distance                               | 50mm-80mm                                                                                                |
| Diopter                                               | ±5D                                                                                                      |
| Objective Focal Length                                | F=300mm (M58x0.75mm)                                                                                     |
| Magnification Changer                                 | 0.4x-2.75x                                                                                               |
| Total Magnification                                   | 2.4x-16x                                                                                                 |
| Linear Field                                          | 80mm-13mm                                                                                                |
| Beam Splitter                                         | Included, 50:50                                                                                          |
| Video Camera Adapter                                  | C-mount Included, For 1/3" Digital Camera                                                                |
| Fine Focusing Distance                                | 20mm                                                                                                     |
| Illumination System                                   | Coaxial Illumination, 10W LED, Brightness Adjustable,<br>Illumination>30000lx                            |
| Power Supply                                          | Power Supply Input: AC110~240V, 50/60Hz,                                                                 |
|                                                       | With Power Supply Adapter Output DC12V3A, 36W,                                                           |
| Filter                                                | Built-in Green And Blue Filters                                                                          |
| Floor Stand & Arm                                     | Universal Stand,                                                                                         |
|                                                       | Balancing Arm With Counterweight & Lock                                                                  |
|                                                       | Short Column Fitted On Five-star Base With Casters                                                       |
| Optional Accessories                                  | Demonstrator, Camera (A59.4910, A59.4231), SLR Camera<br>Adapter, Monitor, Objective (F=230mm & F=280mm) |