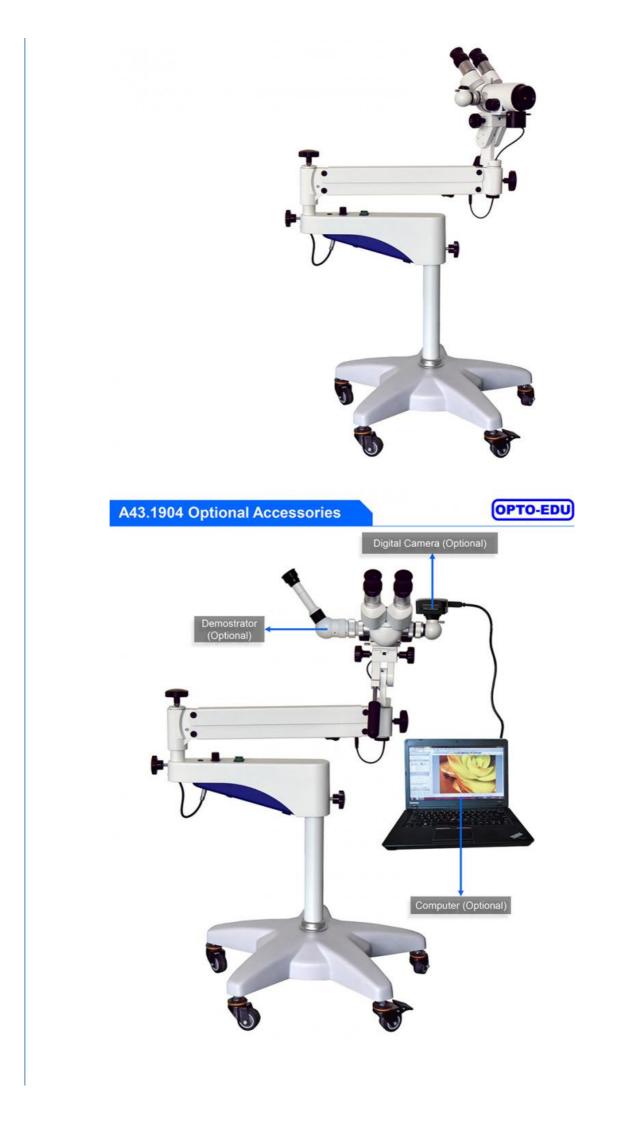

#### A43.1904 OPTO EDU Binocular Edan Colposcope Continous Zoom 0.4x-2.75x

| Table Of Specification For A43.1904 Series Colposcope |                                                                                                          |
|-------------------------------------------------------|----------------------------------------------------------------------------------------------------------|
| Observation Angle                                     | 45º Tilted Binocular Observation Unit                                                                    |
| Eyepiece                                              | 10x                                                                                                      |
| Interpupillary Distance                               | 50mm-80mm                                                                                                |
| Diopter                                               | ±5D                                                                                                      |
| Objective Focal Length                                | F=300mm (M58x0.75mm)                                                                                     |
| Magnification Changer                                 | 0.4x-2.75x                                                                                               |
| Total Magnification                                   | 2.4x-16x                                                                                                 |
| Linear Field                                          | 80mm-13mm                                                                                                |
| Beam Splitter                                         | Included, 50:50                                                                                          |
| Video Camera Adapter                                  | C-mount Included, For 1/3" Digital Camera                                                                |
| Fine Focusing Distance                                | 20mm                                                                                                     |
| Illumination System                                   | Coaxial Illumination, 10W LED, Brightness Adjustable,<br>Illumination>30000lx                            |
| Power Supply                                          | Power Supply Input: AC110~240V, 50/60Hz,                                                                 |
|                                                       | With Power Supply Adapter Output DC12V3A, 36W,                                                           |
| Filter                                                | Built-in Green And Blue Filters                                                                          |
| Floor Stand & Arm                                     | Universal Stand,                                                                                         |
|                                                       | Balancing Arm With Counterweight & Lock                                                                  |
|                                                       | Short Column Fitted On Five-star Base With Casters                                                       |
| Optional Accessories                                  | Demonstrator, Camera (A59.4910, A59.4231), SLR Camera<br>Adapter, Monitor, Objective (F=230mm & F=280mm) |