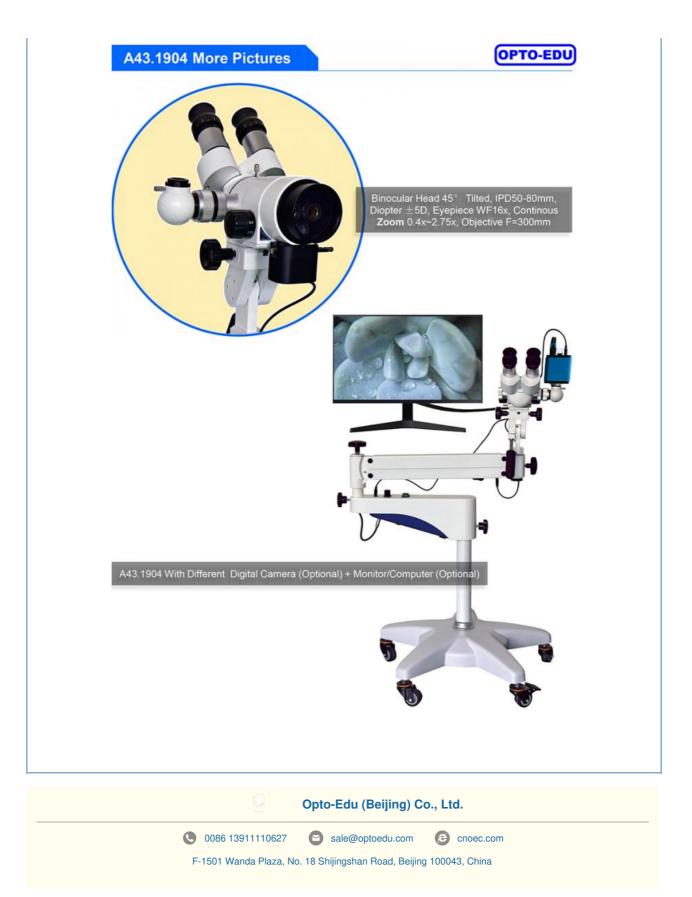

### **Product Specification**

Observation Angle:

• Interpupillary Distance:

• Objective Focal Length:

Magnification Changer:

• Total Magnification:

Eyepiece:

• Diopter:

45º Tilted Binocular Observation Unit 10x 50mm-80mm ±5D F=300mm (M58x0.75mm) 0.4x-2.75x 2.4x-16x

- 80mm-13mm
- Fine Focusing Distance:
- Floor Stand & Arm: Universal Stand,

20mm

• Highlight:

Linear Field:

#### A43.1904 OPTO EDU Binocular Edan Colposcope Continous Zoom 0.4x-2.75x

| Table Of Specification For A43.1904 Series Colposcope |                                                                                                          |
|-------------------------------------------------------|----------------------------------------------------------------------------------------------------------|
| Observation Angle                                     | 45º Tilted Binocular Observation Unit                                                                    |
| Eyepiece                                              | 10x                                                                                                      |
| Interpupillary Distance                               | 50mm-80mm                                                                                                |
| Diopter                                               | ±5D                                                                                                      |
| Objective Focal Length                                | F=300mm (M58x0.75mm)                                                                                     |
| Magnification Changer                                 | 0.4x-2.75x                                                                                               |
| Total Magnification                                   | 2.4x-16x                                                                                                 |
| Linear Field                                          | 80mm-13mm                                                                                                |
| Beam Splitter                                         | Included, 50:50                                                                                          |
| Video Camera Adapter                                  | C-mount Included, For 1/3" Digital Camera                                                                |
| Fine Focusing Distance                                | 20mm                                                                                                     |
| Illumination System                                   | Coaxial Illumination, 10W LED, Brightness Adjustable,<br>Illumination>30000lx                            |
| Power Supply                                          | Power Supply Input: AC110~240V, 50/60Hz,                                                                 |
|                                                       | With Power Supply Adapter Output DC12V3A, 36W,                                                           |
| Filter                                                | Built-in Green And Blue Filters                                                                          |
| Floor Stand & Arm                                     | Universal Stand,                                                                                         |
|                                                       | Balancing Arm With Counterweight & Lock                                                                  |
|                                                       | Short Column Fitted On Five-star Base With Casters                                                       |
| Optional Accessories                                  | Demonstrator, Camera (A59.4910, A59.4231), SLR Camera<br>Adapter, Monitor, Objective (F=230mm & F=280mm) |