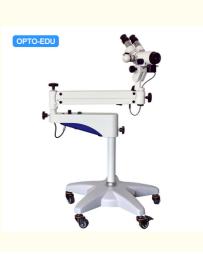

# A43.1904 OPTO EDU Binocular Edan Colposcope Continous Zoom 0.4x-2.75x

#### A43.1904 OPTO EDU Binocular Edan Colposcope Continous Zoom 0.4x-2.75x

| Table Of Specification For A43.1904 Series Colposcope |                                                                                                          |
|-------------------------------------------------------|----------------------------------------------------------------------------------------------------------|
| Observation Angle                                     | 45º Tilted Binocular Observation Unit                                                                    |
| Eyepiece                                              | 10x                                                                                                      |
| Interpupillary Distance                               | 50mm-80mm                                                                                                |
| Diopter                                               | ±5D                                                                                                      |
| Objective Focal Length                                | F=300mm (M58x0.75mm)                                                                                     |
| Magnification Changer                                 | 0.4x-2.75x                                                                                               |
| Total Magnification                                   | 2.4x-16x                                                                                                 |
| Linear Field                                          | 80mm-13mm                                                                                                |
| Beam Splitter                                         | Included, 50:50                                                                                          |
| Video Camera Adapter                                  | C-mount Included, For 1/3" Digital Camera                                                                |
| Fine Focusing Distance                                | 20mm                                                                                                     |
| Illumination System                                   | Coaxial Illumination, 10W LED, Brightness Adjustable,<br>Illumination>30000lx                            |
| Power Supply                                          | Power Supply Input: AC110~240V, 50/60Hz,                                                                 |
|                                                       | With Power Supply Adapter Output DC12V3A, 36W,                                                           |
| Filter                                                | Built-in Green And Blue Filters                                                                          |
| Floor Stand & Arm                                     | Universal Stand,                                                                                         |
|                                                       | Balancing Arm With Counterweight & Lock                                                                  |
|                                                       | Short Column Fitted On Five-star Base With Casters                                                       |
| Optional Accessories                                  | Demonstrator, Camera (A59.4910, A59.4231), SLR Camera<br>Adapter, Monitor, Objective (F=230mm & F=280mm) |