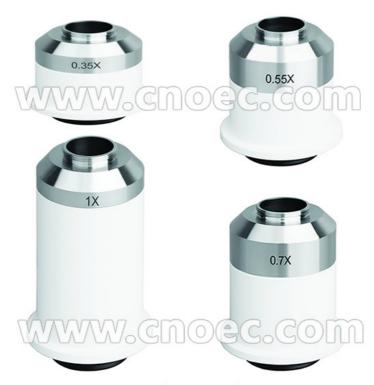

#### Nikon Series Microscope Accessories , A55.2207 C-Mount Adapter

A55.2207, Nikon C Mount, The Low Magnification C-mount, U-TV Series is low-magnification TV adapter with C-mount which allows a digital imaging device such as a digital TV camera, CCD camera, UHCCD camera, or CMOS camera to capture wide-field images through microscope trinocular head. Use of telecentric optics helps reduce the occurrence of light deficiency in the peripheral sections. The transmittance at the infrared frequency band is extended to 1,000 nm.

--Diffraction Limited MTF Performance

| A55.2207          | 0.35X            | 0.55X              | 0.70X            | 1.0x      |
|-------------------|------------------|--------------------|------------------|-----------|
| Magnification     | 0.35x            | 0.55x              | 0.70x            | 1.0x      |
| Field Size (mm)   | 22x0.35=7.7      | 22x0.55=12.1       | 22x0.7=15.4      | 22x1.0=22 |
| Compatible Sensor | 1/2.5",1/3",1/4" | 1/1.8",1/2",1/2.5" | 2/3",1/1.8",1/2" | 1", 2/3"  |