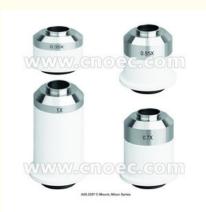

#### Nikon Series Microscope Accessories , A55.2207 C-Mount Adapter

A55.2207, Nikon C Mount, The Low Magnification C-mount, U-TV Series is low-magnification TV adapter with C-mount which allows a digital imaging device such as a digital TV camera, CCD camera, UHCCD camera, or CMOS camera to capture wide-field images through microscope trinocular head. Use of telecentric optics helps reduce the occurrence of light deficiency in the peripheral sections. The transmittance at the infrared frequency band is extended to 1,000 nm.

--Diffraction Limited MTF Performance

| A55.2207          | 0.35X            | 0.55X              | 0.70X            | 1.0x      |
|-------------------|------------------|--------------------|------------------|-----------|
| Magnification     | 0.35x            | 0.55x              | 0.70x            | 1.0x      |
| Field Size (mm)   | 22x0.35=7.7      | 22x0.55=12.1       | 22x0.7=15.4      | 22x1.0=22 |
| Compatible Sensor | 1/2.5",1/3",1/4" | 1/1.8",1/2",1/2.5" | 2/3",1/1.8",1/2" | 1", 2/3"  |