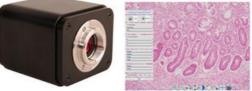

u (Beijing) Co., Ltd.

China

CE, Rohs

A59.2241

5~20 Days

Microscope

CE|Rohs HDMI

5000 pcs/ Month

1 pc

CNOEC, OPTO-EDU

- Place of Origin:
- Brand Name:
- Certification:
- Model Number:
- Minimum Order Quantity:
- Price:
- Packaging Details:
- Delivery Time:
- Payment Terms: T/T, West Union, Paypal
- Supply Ability:

#### OPTO-EDU



#### **Product Specification**

- Applications:
- Certification:
- Output:
- Product Name:
- Senser:Compatible:

• Highlight:

CMOS Windows XP/Vista

Microscope Accessories

8.0M Digital Camera For Microscope, 4K Digital Camera For Microscope, USB Digital Camera For Microscope





OPTO-EDU

F-1501 Wanda Plaza, No.18 Shijingshan Road, Beijing 100043, China Tel:+8610 88696020 Fax:+8610 88696085

# A59.2241 4K HDMI+USB+SD Digital Camera, Mouse Measure







#### A59.2241 4K HDMI+USB+SD Digital Camera, Mouse Measure

A59.2241 camera is the next-generation live-view imaging-system with 4K resolution(Video) at 30 FPS. It comes with Sony Exmor CMOS sensor with high sensitivity, low dark current and no smear achieved through the adoption of R, G and B primary color mosaic filters.

The camera uses a standard C-mount interface for maximum compatibility with various microscopy-systems. It can be used as a stand-alone recorder when used with an HDMI monitor or television, or live-streamed to a PC via USB for image-capture and video-recording.

Hardware 3D denoising, sharpness and tone mapping control functions greatly improve the image and video quality.

The included Windows software offers image-development and measurement tools, as well as adv