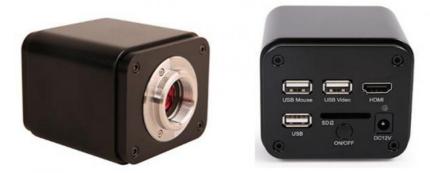

81 88

1" (32)

A59.2241 Size: mm

| Interface | Function Description                                                                     |
|-----------|------------------------------------------------------------------------------------------|
| USB Mouse | Connect USB mouse for easy operation with embedded XCamView software;                    |
| USB Video | Connect PC or other host device to realize video image transmission;                     |
| HDMI      | Comply with HDMI1.4 standard. 4K or 1080P format video output for standard displyer;     |
| DC12V     | Power adapter connection (12V/1A);                                                       |
| SD        | Comply with SDIO3.0 standard and SD card could be inserted for video and images storage; |
| USB       | Connect USB flash drive for capturing video and image storage                            |

| LED                       | LED status indicator;                                                                                                                                                                                                                                            |  |  |
|---------------------------|------------------------------------------------------------------------------------------------------------------------------------------------------------------------------------------------------------------------------------------------------------------|--|--|
| ON/OFF                    | Power switch;                                                                                                                                                                                                                                                    |  |  |
| Video Output Interface    | Function Description                                                                                                                                                                                                                                             |  |  |
| HDMI Interface            | Comply with HDMI1.4 standard;<br>30fps@4K or 30fps@1080P;                                                                                                                                                                                                        |  |  |
| USB Video Interface       | Connecting USB port of PC for video transfer ;<br>MJPEG format video;                                                                                                                                                                                            |  |  |
| Other Function            | Function Description                                                                                                                                                                                                                                             |  |  |
| Video Saving              | Video format:8M(3840*2160) H264/H265 encoded MP4 file;<br>Video saving frame rate:30fps;                                                                                                                                                                         |  |  |
| Image Capture             | 8M (3840*2160) JPEG/TIFF image in SD card ;                                                                                                                                                                                                                      |  |  |
| Measurement Saving        | Measurement information saved in layer mode with image content;<br>Measurement information is saved together with image content in burn in<br>mode.                                                                                                              |  |  |
| ISP Function              | Exposure(Automatic / Manual Exposure) / Gain, White Balance(Manual /<br>Automatic / ROI Mode), Sharpening, 3D Denoise, Saturation Adjustment,<br>Contrast Adjustment, Brightness Adjustment, Gamma Adjustment, Color to<br>Gray, 50HZ/60HZ Anti-flicker Function |  |  |
| Image Operations          | Zoom In/Zoom Out, Mirror/Flip, Freeze, Cross Line, Overlay, Embedded<br>Files Browser, Video Playback, Measurement Function                                                                                                                                      |  |  |
| Embedded RTC(Optional)    | To support accurate time on board                                                                                                                                                                                                                                |  |  |
| Restore Factory Settings  | Restore Camera parameters to its factory status                                                                                                                                                                                                                  |  |  |
| Multiple Language Support | English / Simplified Chinese / Traditional Chinese / Korean / Thai / French /<br>German / Japanese / Italian                                                                                                                                                     |  |  |

A59.2241 camera body, made from tough, CNC aluminium alloy, ensures a heavy duty, workhorse solution. The camera is designed with a high quality IR-CUT to protect the camera sensor. No moving parts included. This design ensures a rugged, robust solution with an increased lifespan when compared to other industrial camera solutions.