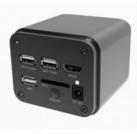

81 88

1" (32)

A59.2241 Size: mm

| Interface | Function Description                                                                     |
|-----------|------------------------------------------------------------------------------------------|
| USB Mouse | Connect USB mouse for easy operation with embedded XCamView software;                    |
| USB Video | Connect PC or other host device to realize video image transmission;                     |
| HDMI      | Comply with HDMI1.4 standard. 4K or 1080P format video output for standard displyer;     |
| DC12V     | Power adapter connection (12V/1A);                                                       |
| SD        | Comply with SDIO3.0 standard and SD card could be inserted for video and images storage; |
| USB       | Connect USB flash drive for capturing video and image storage                            |