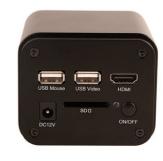

### A59.2241 Connections Image

81 88

1" (32)

A59.2241 Size: mm

| Interface | Function Description                                                                     |
|-----------|------------------------------------------------------------------------------------------|
| USB Mouse | Connect USB mouse for easy operation with embedded XCamView software;                    |
| USB Video | Connect PC or other host device to realize video image transmission;                     |
| HDMI      | Comply with HDMI1.4 standard. 4K or 1080P format video output for standard displyer;     |
| DC12V     | Power adapter connection (12V/1A);                                                       |
| SD        | Comply with SDIO3.0 standard and SD card could be inserted for video and images storage; |
| USB       | Connect USB flash drive for capturing video and image storage                            |