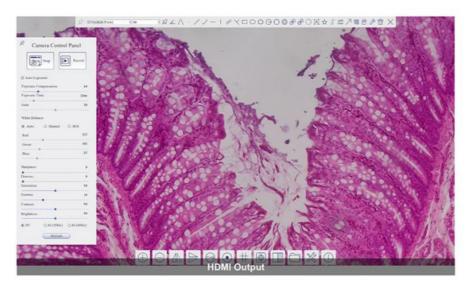

Hardware 3D denoising, sharpness and tone mapping control functions greatly improve the image and video quality.

The included Windows software offers image-development and measurement tools, as well as advanced compositing features such as image-stitching and extended-depth-of-focus. With the ability to calibrate scales at multiple magnifications, the software can be used for multi-level inspection. For Mac and Linux, there is a lite version of the software which can capture video and still images, and includes limited processing features.

## A59.2241 Features & Sample Pictures

- 4K HDMI+USB+SD Card Digital Camera With Sony Exmor CMOS Sensors Resloution 8.0M
- 4K/1080P Auto Switch According to Display Resolution, Save Image & Record Video to SD Card
- Built-in HDMI Mouse Control Panel For Image Capture & Video Record To SD Card
- Built-in Toolbar Including Zoom, Mirror, Comparison, Freeze, Cross, Browser Functions
- Advanced Video & Image Processing Software Image View, Support SDK For Win/Linux/Mac/Android