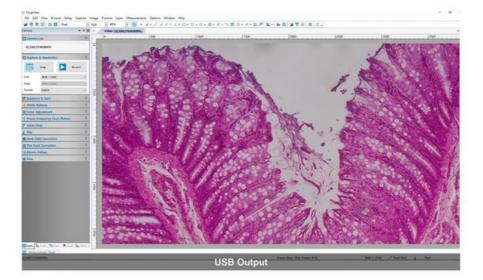

Hardware 3D denoising, sharpness and tone mapping control functions greatly improve the image and video quality.

The included Windows software offers image-development and measurement tools, as well as advanced compositing features such as image-stitching and extended-depth-of-focus. With the ability to calibrate scales at multiple magnifications, the software can be used for multi-level inspection. For Mac and Linux, there is a lite version of the software which can capture video and still images, and includes limited processing features.

## A59.2241 Features & Sample Pictures

- 4K HDMI+USB+SD Card Digital Camera With Sony Exmor CMOS Sensors Resloution 8.0M
- 4K/1080P Auto Switch According to Display Resolution, Save Image & Record Video to SD Card
- Built-in HDMI Mouse Control Panel For Image Capture & Video Record To SD Card
- Built-in Toolbar Including Zoom, Mirror, Comparison, Freeze, Cross, Browser Functions
- Advanced Video & Image Processing Software Image View, Support SDK For Win/Linux/Mac/Android