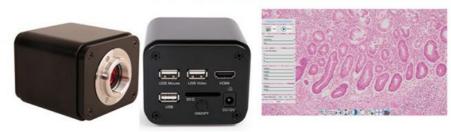

# A59.2241 4K HDMI+USB+SD Digital Camera, Mouse Measure

#### A59.2241 4K HDMI+USB+SD Digital Camera, Mouse Measure

A59.2241 camera is the next-generation live-view imaging-system with 4K resolution(Video) at 30 FPS. It comes with Sony Exmor CMOS sensor with high sensitivity, low dark current and no smear achieved through the adoption of R, G and B primary color mosaic filters.

The camera uses a standard C-mount interface for maximum compatibility with various microscopy-systems. It can be used as a stand-alone recorder when used with an HDMI monitor or television, or live-streamed to a PC via USB for image-capture and video-recording.

81 88

1" (32)

A59.2241 Size: mm

| Interface | Function Description                                                                     |
|-----------|------------------------------------------------------------------------------------------|
| USB Mouse | Connect USB mouse for easy operation with embedded XCamView software;                    |
| USB Video | Connect PC or other host device to realize video image transmission;                     |
| HDMI      | Comply with HDMI1.4 standard. 4K or 1080P format video output for standard displyer;     |
| DC12V     | Power adapter connection (12V/1A);                                                       |
| SD        | Comply with SDIO3.0 standard and SD card could be inserted for video and images storage; |
| USB       | Connect USB flash drive for capturing video and image storage                            |