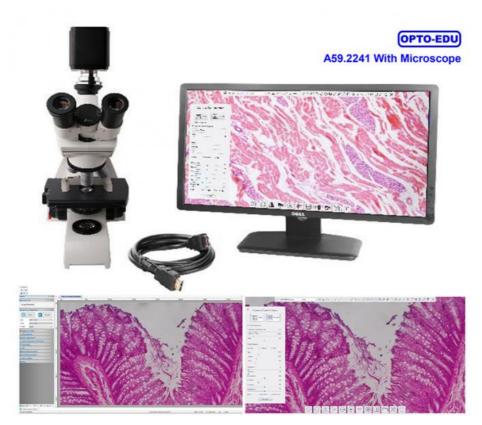

# A59.2241 4K HDMI+USB+SD Digital Camera, Mouse Measure

#### A59.2241 4K HDMI+USB+SD Digital Camera, Mouse Measure

A59.2241 camera is the next-generation live-view imaging-system with 4K resolution(Video) at 30 FPS. It comes with Sony Exmor CMOS sensor with high sensitivity, low dark current and no smear achieved through the adoption of R, G and B primary color mosaic filters.

The camera uses a standard C-mount interface for maximum compatibility with various microscopy-systems. It can be used as a stand-alone recorder when used with an HDMI monitor or television, or live-streamed to a PC via USB for image-capture and video-recording.

### A59.2241 Connections Image

### Camera Connect To Microscope