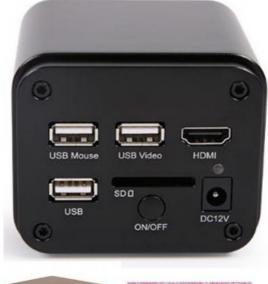

### A59.2241 Connections Image

81 88

1" (32)

A59.2241 Size: mm

| Interface | Function Description                                                                     |
|-----------|------------------------------------------------------------------------------------------|
| USB Mouse | Connect USB mouse for easy operation with embedded XCamView software;                    |
| USB Video | Connect PC or other host device to realize video image transmission;                     |
| HDMI      | Comply with HDMI1.4 standard. 4K or 1080P format video output for standard displyer;     |
| DC12V     | Power adapter connection (12V/1A);                                                       |
| SD        | Comply with SDIO3.0 standard and SD card could be inserted for video and images storage; |
| USB       | Connect USB flash drive for capturing video and image storage                            |