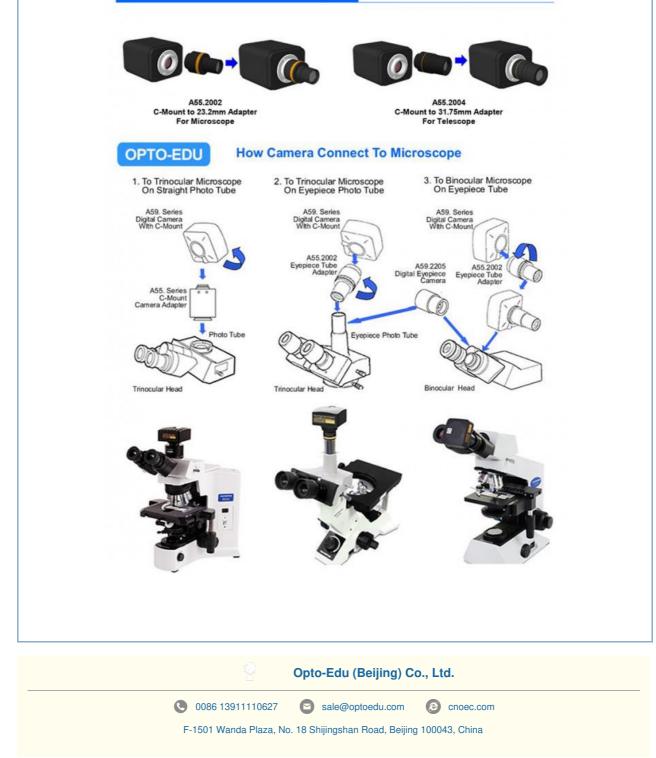

|                                  |               |  |  |
|   |                                                                                                                  |                                                                                                                                                                        |                                  |               |  |  |
|   |                                                                                                                  |                                                                                                                                                                        |                                  |               |  |  |

### Camera Connect To Microscope