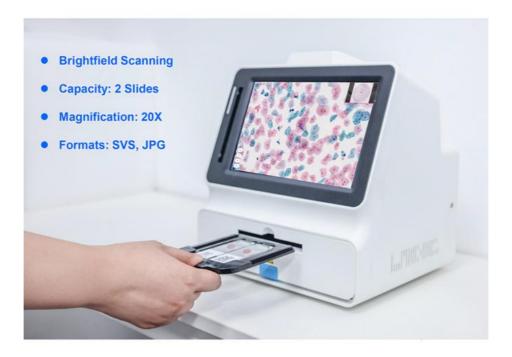

## **Product Specification**

Magnification: 20X APO Objective

Objective N.A.: 0.5
Slide Capacity: 2 Slides
Slide Specifications: 75mm × 25mm

• Light Source: LED

• Image Format: JPEG, SVS

Highlight: 2 Slides Microscope Slide Scanner,
 Mini Full Auto Microscope Slide Scanner,

## M30.5832 Specification

| M30.5832 Specification |                    |
|------------------------|--------------------|
| Magnification          | 20X APO Objective  |
| Objective N.A.         | 0.5                |
| Slide Capacity         | 2 Slides           |
| Slide Specifications   | 75mm × 25mm        |
| Light Source           | LED                |
| Image Format           | JPEG, SVS          |
| Size                   | 253 x 214 x 270 mm |
| Weight                 | 6KG                |