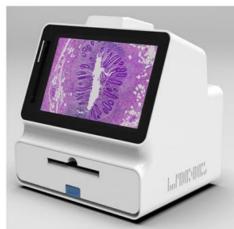

looking to transition into digital pathology. With its compact design and intuitive operation, it's an ideal solution for small labs, educational institutions, and research facilities.

The M30.5832 not only makes digitization accessible but also integrates effortlessly with Landing Med's advanced cervical cytology AI system, enabling streamlined, high-precision diagnostics in a range of clinical and research applications.





### • Small

Portable and small footprint, 6kg

#### Simple

User friendly, setup within minutes

#### Smart

Touchscreen scan and preview

#### Secure

View slides directly on scanner -Share: Share scanned slides online









LBC Cytology

Histology

IHC





Landing Med Cytobrain Cervical Cytology
Al System

Easy to Transport

## M30.5832 Specification









| M30.5832 Specification |                    |
|------------------------|--------------------|
| Magnification          | 20X APO Objective  |
| Objective N.A.         | 0.5                |
| Slide Capacity         | 2 Slides           |
| Slide Specifications   | 75mm × 25mm        |
| Light Source           | LED                |
| Image Format           | JPEG, SVS          |
| Size                   | 253 x 214 x 270 mm |
| Weight                 | 6KG                |

## M30.5832 More Pictures









## Opto-Edu (Beijing) Co., Ltd.



0086 13911110627





F-1501 Wanda Plaza, No. 18 Shijingshan Road, Beijing 100043, China