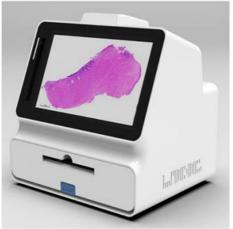

es looking to transition into digital pathology. With its compact design and intuitive operation, it's an ideal solution for small labs, educational institutions, and research facilities.

The M30.5832 not only makes digitization accessible but also integrates effortlessly with Landing Med's advanced cervical cytology AI system, enabling streamlined, high-precision diagnostics in a range of clinical and research applications.





### • Small

Portable and small footprint, 6kg

#### Simple

User friendly, setup within minutes

#### Smart

Touchscreen scan and preview

#### Secure

View slides directly on scanner -Share: Share scanned slides online









LBC Cytology

Histology

IHC





Landing Med Cytobrain Cervical Cytology
Al System

Easy to Transport

## M30.5832 Specification









| M30.5832 Specification |                    |
|------------------------|--------------------|
| Magnification          | 20X APO Objective  |
| Objective N.A.         | 0.5                |
| Slide Capacity         | 2 Slides           |
| Slide Specifications   | 75mm × 25mm        |
| Light Source           | LED                |
| Image Format           | JPEG, SVS          |
| Size                   | 253 x 214 x 270 mm |
| Weight                 | 6KG                |

## M30.5832 More Pictures









## Opto-Edu (Beijing) Co., Ltd.



0086 13911110627





F-1501 Wanda Plaza, No. 18 Shijingshan Road, Beijing 100043, China