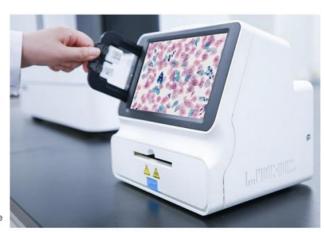

## OPTO-EDU M30.5832 Mini Full Auto Microscope Slide Scanner 2 Slides

**OPTO-EDU Microscope Slide Scanner** 

Small: 2 Slides Compact Design For Portable And Small Footprint Only Weight 6kg
 Simple: User Friendly Interface Support Setup Within Few Minutes
 Smart: Touchscreen With Built-in Software For Smar Scan And Preview
 Secure: View Slides Full Image & Scanning Result Directly On Scanner Screen
 Share: Share Scanned Slides Online Easily & Quickly For Remote Diagnosis

# M30.5832 Mini Full Auto Microscope Slide Scanner

M30.5832 Advantages

The M30.5832 is a compact, entry-level digital slide scanner designed for laboratories looking to transition into digital pathology. With its compact design and intuitive operation, it's an ideal solution for small labs, educational institutions, and research facilities.

### • Small

Portable and small footprint, 6kg