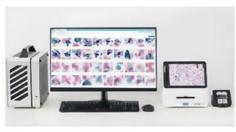

The M30.5832 not only makes digitization accessible but also integrates effortlessly with Landing Med's advanced cervical cytology AI system, enabling streamlined, high-precision diagnostics in a range of clinical and research applications.

#### Secure

View slides directly on scanner -Share: Share scanned slides online

LBC Cytology

Histology

IHC

Landing Med Cytobrain Cervical Cytology
Al System

Easy to Transport