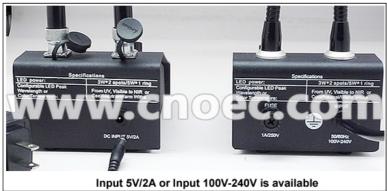

## **Product Specification**

Light Source: LEDPower: 3W LEDBrightness: Adjustable

Highlight: microscope accessory,

compound microscope parts

#### LED Light Source Compound Microscope Parts Double Pipe Light , Dual Knob A56.2412

- -- Double 3W LED Pipe
- --Brightness Adjustable

| A56.5202-4 Four Color LED Ring Light |                            |
|--------------------------------------|----------------------------|
| Base                                 | 6*11*14cm                  |
| Pipe Length                          | 55cm                       |
| Pipe<br>Connection                   | Fixed or Removeable        |
| Power                                | 3W                         |
| Input Voltage                        | Wide Range Voltage100-240V |
| Packing                              | 18*18*30cm, 2.5Kgs         |