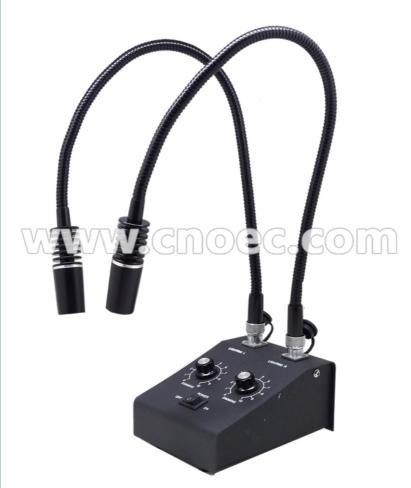

# LED Light Source Compound Microscope Parts Double Pipe Light , Dual Knob A56.2412

#### LED Light Source Compound Microscope Parts Double Pipe Light , Dual Knob A56.2412

- -- Double 3W LED Pipe
- --Brightness Adjustable

| A56.5202-4 Four Color LED Ring Light |                            |
|--------------------------------------|----------------------------|
| Base                                 | 6*11*14cm                  |
| Pipe Length                          | 55cm                       |
| Pipe<br>Connection                   | Fixed or Removeable        |
| Power                                | 3W                         |
| Input Voltage                        | Wide Range Voltage100-240V |
| Packing                              | 18*18*30cm, 2.5Kgs         |