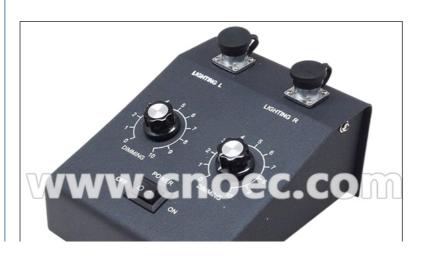

# LED Light Source Compound Microscope Parts Double Pipe Light , Dual Knob A56.2412

#### LED Light Source Compound Microscope Parts Double Pipe Light , Dual Knob A56.2412

- -- Double 3W LED Pipe
- --Brightness Adjustable

| A56.5202-4 Four Color LED Ring Light |                            |
|--------------------------------------|----------------------------|
| Base                                 | 6*11*14cm                  |
| Pipe Length                          | 55cm                       |
| Pipe<br>Connection                   | Fixed or Removeable        |
| Power                                | 3W                         |
| Input Voltage                        | Wide Range Voltage100-240V |
| Packing                              | 18*18*30cm, 2.5Kgs         |