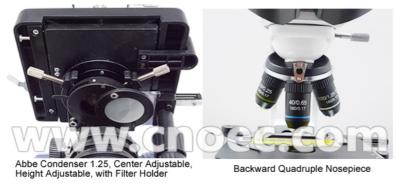

- -- Quarduple Nosepiece --Double Layer Mechanical Stage
- --N.A 1.25 Condenser, Disc Diaphragm
- --LED Brightness Adjustment Indicator

|              | A11.6112 Biologicall Microscope                           | В | Т |
|--------------|-----------------------------------------------------------|---|---|
| Head         | Binocular                                                 | 0 |   |
|              | Trinocular                                                |   | 0 |
| Eyepiece     | WF10x/18                                                  |   |   |
| Nosepiece    | Backward Quarduple Nosepiece                              |   |   |
| Objective    | Achromatic Objectives 4x,10x,40x & 100x (oil)             |   |   |
| Stage        | Double Layer Mechanical Stage                             |   |   |
| Focus System | Coaxial Coarse And Fine Focus                             |   |   |
| Condenser    | Abbe Condenser 1.25, Center Adjustable, Height Adjustable |   |   |
| Illumination | LED 3W Brightness Adjustable, Wide Range Power Adapter    |   |   |

Back View

Eyepiec and Objective

Coaxial Focus

Backward Quadruple Nosepiece