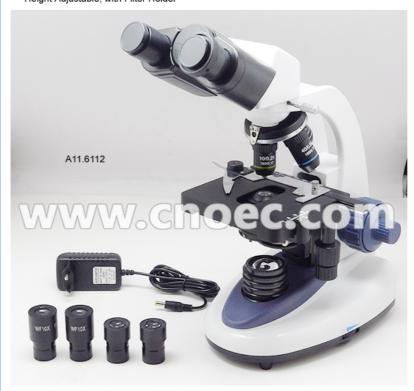

# **Student Biological Compound Microscope LED Light Source** A11.6112

### **Product Description**

Student Biological Compound Microscope LED Light Source A11.6112

A11.6112 Student Microscope, newly developed in 2016, with modern deisgn and high optical quality, is ideal tools in educational field.

- -- Quarduple Nosepiece --Double Layer Mechanical Stage
- --N.A 1.25 Condenser, Disc Diaphragm
- --LED Brightness Adjustment Indicator

|              | A11.6112 Biologicall Microscope                           | В | Т |
|--------------|-----------------------------------------------------------|---|---|
| Head         | Binocular                                                 | 0 |   |
|              | Trinocular                                                |   | 0 |
| Eyepiece     | WF10x/18                                                  |   |   |
| Nosepiece    | Backward Quarduple Nosepiece                              |   |   |
| Objective    | Achromatic Objectives 4x,10x,40x & 100x (oil)             |   |   |
| Stage        | Double Layer Mechanical Stage                             |   |   |
| Focus System | Coaxial Coarse And Fine Focus                             |   |   |
| Condenser    | Abbe Condenser 1.25, Center Adjustable, Height Adjustable |   |   |
| Illumination | LED 3W Brightness Adjustable, Wide Range Power Adapter    |   |   |