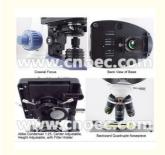

- -- Quarduple Nosepiece --Double Layer Mechanical Stage
- --N.A 1.25 Condenser, Disc Diaphragm
- --LED Brightness Adjustment Indicator

|              | A11.6112 Biologicall Microscope                           | В | Т |
|--------------|-----------------------------------------------------------|---|---|
| Head         | Binocular                                                 | 0 |   |
|              | Trinocular                                                |   | 0 |
| Eyepiece     | WF10x/18                                                  |   |   |
| Nosepiece    | Backward Quarduple Nosepiece                              |   |   |
| Objective    | Achromatic Objectives 4x,10x,40x & 100x (oil)             |   |   |
| Stage        | Double Layer Mechanical Stage                             |   |   |
| Focus System | Coaxial Coarse And Fine Focus                             |   |   |
| Condenser    | Abbe Condenser 1.25, Center Adjustable, Height Adjustable |   |   |
| Illumination | LED 3W Brightness Adjustable, Wide Range Power Adapter    |   |   |

Back View

Eyepiec and Objective

Coaxial Focus

Backward Quadruple Nosepiece