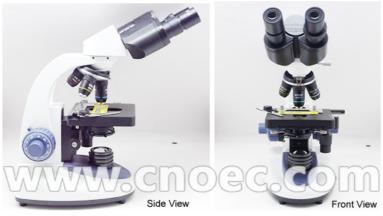

- -- Quarduple Nosepiece --Double Layer Mechanical Stage
- --N.A 1.25 Condenser, Disc Diaphragm
- --LED Brightness Adjustment Indicator

|              | A11.6112 Biologicall Microscope                           | В | Т |
|--------------|-----------------------------------------------------------|---|---|
| Head         | Binocular                                                 | 0 |   |
|              | Trinocular                                                |   | 0 |
| Eyepiece     | WF10x/18                                                  |   |   |
| Nosepiece    | Backward Quarduple Nosepiece                              |   |   |
| Objective    | Achromatic Objectives 4x,10x,40x & 100x (oil)             |   |   |
| Stage        | Double Layer Mechanical Stage                             |   |   |
| Focus System | Coaxial Coarse And Fine Focus                             |   |   |
| Condenser    | Abbe Condenser 1.25, Center Adjustable, Height Adjustable |   |   |
| Illumination | LED 3W Brightness Adjustable, Wide Range Power Adapter    |   |   |