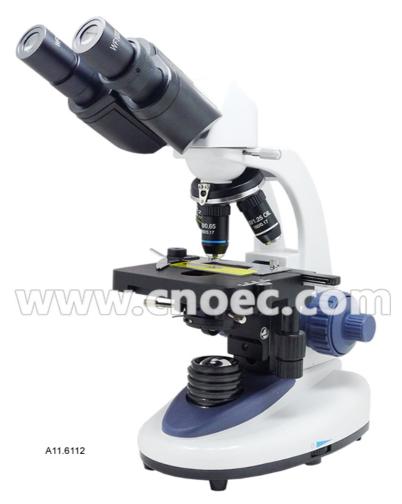

### **Product Description**

Student Biological Compound Microscope LED Light Source A11.6112

A11.6112 Student Microscope, newly developed in 2016, with modern deisgn and high optical quality, is ideal tools in educational field.

- -- Quarduple Nosepiece --Double Layer Mechanical Stage
- --N.A 1.25 Condenser, Disc Diaphragm
- --LED Brightness Adjustment Indicator

|              | A11.6112 Biologicall Microscope                           | В | Т |
|--------------|-----------------------------------------------------------|---|---|
| Head         | Binocular                                                 | 0 |   |
|              | Trinocular                                                |   | 0 |
| Eyepiece     | WF10x/18                                                  |   |   |
| Nosepiece    | Backward Quarduple Nosepiece                              |   |   |
| Objective    | Achromatic Objectives 4x,10x,40x & 100x (oil)             |   |   |
| Stage        | Double Layer Mechanical Stage                             |   |   |
| Focus System | Coaxial Coarse And Fine Focus                             |   |   |
| Condenser    | Abbe Condenser 1.25, Center Adjustable, Height Adjustable |   |   |
| Illumination | LED 3W Brightness Adjustable, Wide Range Power Adapter    |   |   |