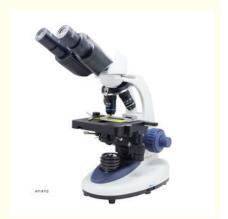

### **Product Description**

Student Biological Compound Microscope LED Light Source A11.6112

A11.6112 Student Microscope, newly developed in 2016, with modern deisgn and high optical quality, is ideal tools in educational field.

- -- Quarduple Nosepiece --Double Layer Mechanical Stage
- --N.A 1.25 Condenser, Disc Diaphragm
- --LED Brightness Adjustment Indicator

|              | A11.6112 Biologicall Microscope                           | В | Т |
|--------------|-----------------------------------------------------------|---|---|
| Head         | Binocular                                                 | 0 |   |
|              | Trinocular                                                |   | 0 |
| Eyepiece     | WF10x/18                                                  |   |   |
| Nosepiece    | Backward Quarduple Nosepiece                              |   |   |
| Objective    | Achromatic Objectives 4x,10x,40x & 100x (oil)             |   |   |
| Stage        | Double Layer Mechanical Stage                             |   |   |
| Focus System | Coaxial Coarse And Fine Focus                             |   |   |
| Condenser    | Abbe Condenser 1.25, Center Adjustable, Height Adjustable |   |   |
| Illumination | LED 3W Brightness Adjustable, Wide Range Power Adapter    |   |   |