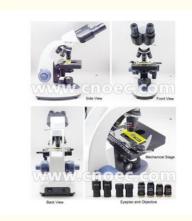

- -- Quarduple Nosepiece --Double Layer Mechanical Stage
- --N.A 1.25 Condenser, Disc Diaphragm
- --LED Brightness Adjustment Indicator

|              | A11.6112 Biologicall Microscope                           | В | Т |
|--------------|-----------------------------------------------------------|---|---|
| Head         | Binocular                                                 | 0 |   |
|              | Trinocular                                                |   | 0 |
| Eyepiece     | WF10x/18                                                  |   |   |
| Nosepiece    | Backward Quarduple Nosepiece                              |   |   |
| Objective    | Achromatic Objectives 4x,10x,40x & 100x (oil)             |   |   |
| Stage        | Double Layer Mechanical Stage                             |   |   |
| Focus System | Coaxial Coarse And Fine Focus                             |   |   |
| Condenser    | Abbe Condenser 1.25, Center Adjustable, Height Adjustable |   |   |
| Illumination | LED 3W Brightness Adjustable, Wide Range Power Adapter    |   |   |

Back View

Eyepiec and Objective

Coaxial Focus

Backward Quadruple Nosepiece