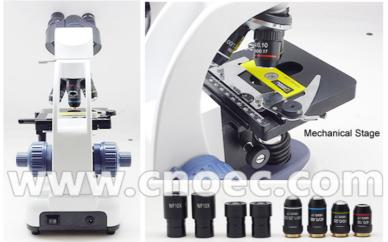

- -- Quarduple Nosepiece --Double Layer Mechanical Stage
- --N.A 1.25 Condenser, Disc Diaphragm
- --LED Brightness Adjustment Indicator

|              | A11.6112 Biologicall Microscope                           | В | Т |
|--------------|-----------------------------------------------------------|---|---|
| Head         | Binocular                                                 | 0 |   |
|              | Trinocular                                                |   | 0 |
| Eyepiece     | WF10x/18                                                  |   |   |
| Nosepiece    | Backward Quarduple Nosepiece                              |   |   |
| Objective    | Achromatic Objectives 4x,10x,40x & 100x (oil)             |   |   |
| Stage        | Double Layer Mechanical Stage                             |   |   |
| Focus System | Coaxial Coarse And Fine Focus                             |   |   |
| Condenser    | Abbe Condenser 1.25, Center Adjustable, Height Adjustable |   |   |
| Illumination | LED 3W Brightness Adjustable, Wide Range Power Adapter    |   |   |