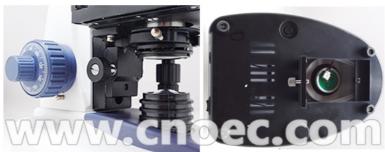

| Binocular                                                 | 0 |   |
|              | Trinocular                                                |   | 0 |
| Eyepiece     | WF10x/18                                                  |   |   |
| Nosepiece    | Backward Quarduple Nosepiece                              |   |   |
| Objective    | Achromatic Objectives 4x,10x,40x & 100x (oil)             |   |   |
| Stage        | Double Layer Mechanical Stage                             |   |   |
| Focus System | Coaxial Coarse And Fine Focus                             |   |   |
| Condenser    | Abbe Condenser 1.25, Center Adjustable, Height Adjustable |   |   |
| Illumination | LED 3W Brightness Adjustable, Wide Range Power Adapter    |   |   |







Back View

Eyepiec and Objective



Coaxial Focus



Backward Quadruple Nosepiece





## Opto-Edu (Beijing) Co., Ltd.



0086 13911110627





F-1501 Wanda Plaza, No. 18 Shijingshan Road, Beijing 100043, China