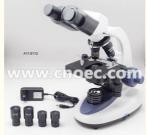

### **Product Description**

Student Biological Compound Microscope LED Light Source A11.6112

A11.6112 Student Microscope, newly developed in 2016, with modern deisgn and high optical quality, is ideal tools in educational field.

- -- Quarduple Nosepiece --Double Layer Mechanical Stage
- --N.A 1.25 Condenser, Disc Diaphragm
- --LED Brightness Adjustment Indicator

|              | A11.6112 Biologicall Microscope                           | В | Т |
|--------------|-----------------------------------------------------------|---|---|
| Head         | Binocular                                                 | 0 |   |
|              | Trinocular                                                |   | 0 |
| Eyepiece     | WF10x/18                                                  |   |   |
| Nosepiece    | Backward Quarduple Nosepiece                              |   |   |
| Objective    | Achromatic Objectives 4x,10x,40x & 100x (oil)             |   |   |
| Stage        | Double Layer Mechanical Stage                             |   |   |
| Focus System | Coaxial Coarse And Fine Focus                             |   |   |
| Condenser    | Abbe Condenser 1.25, Center Adjustable, Height Adjustable |   |   |
| Illumination | LED 3W Brightness Adjustable, Wide Range Power Adapter    |   |   |