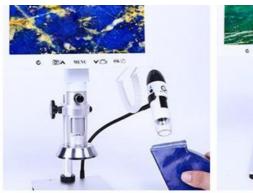

# View on Computer Good Helper For Electronic Repair Dual-lens Design, More Convenient For Detection And Storage

# **Practical Application**

Clock & Electronic Precision Repair

**Gem Detection** 

Detection Of Various Currencies & Commemorative Coins & Banknotes & Stamps

**Textile Testing** 