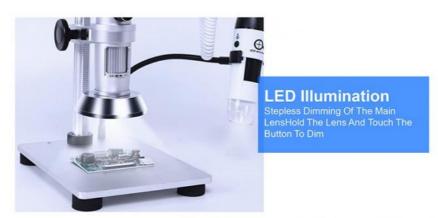

Output To 7"" LCD Screen 8 LEDs Light,

Brightness Adjustable"

• Main Body Camera: "2.0M Digital Camra, Zoom Lens 5x~35x, TF

Card, USB Output Coaxial LED Ring Light,

Brightness Adjustable"

• TF Card Output: Support Max 32G, To Take Photo & Video