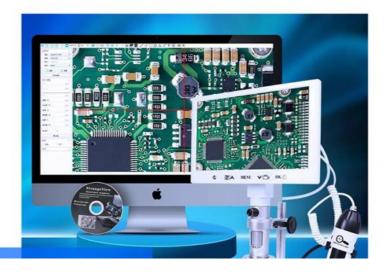

• USB Output: To Win/Mac, With Professional StrangeView

Measuring Software

• Stand: Pole Stand, With Focusing Knob, Size

180x170mm

• Highlight: digital trinocular microscope,

infinity plan microscope

# **PC Measuring Software**