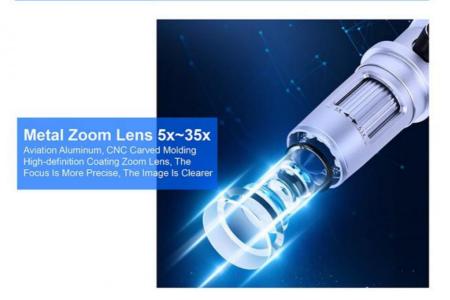

Output To 7"" LCD Screen 8 LEDs Light,

Brightness Adjustable"

• Main Body Camera: "2.0M Digital Camra, Zoom Lens 5x~35x, TF

Card, USB Output Coaxial LED Ring Light,

Brightness Adjustable"

• TF Card Output: Support Max 32G, To Take Photo & Video

### 7" LCD Stereo + USB Portable Dual Lens Digital Microscope, 2.0M+1.3M

Brand New Design Dual Lens LCD + Portable Digital Microscope For Different Purposes
7.0" LCD, Main Body 2.0M Camera, 5x-35x Zoom For Real Time Clear Watching
Portable USB2.0 1.3M Digital Microscope, 1.5x-25x Zoom For Large Size Objective Watch on LCD
USB Output To Win/Mac, With Professional StrangeView Measuring Software
Support Max 32G TF Card To Take Photo & Video, Power By 5V2A Adapter