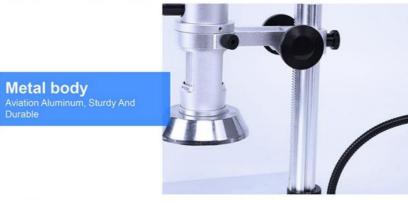

• USB Output: To Win/Mac, With Professional StrangeView

Measuring Software

• Stand: Pole Stand, With Focusing Knob, Size

180x170mm

• Highlight: digital trinocular microscope,

infinity plan microscope

# **Product Packing**

| A36.5101 7" LCD Stereo + USB Portable Dual Lens Digital Microscope, 2.0M+1.3M |                                                                                  |
|-------------------------------------------------------------------------------|----------------------------------------------------------------------------------|
| LCD Screen                                                                    | 7" IPS Screen, With Touch Button To Take Photo & Video,                          |
|                                                                               | One Key Switch Between Main Body Camera & Portable USB Camera                    |
| Handheld Camera                                                               | 1.3M Digital Camra, Zoom Lens 1.5x~25x, Output to 7" LCD Screen                  |
|                                                                               | 8 LEDs Light, Brightness Adjustable                                              |
| Main Body Camera                                                              | 2.0M Digital Camra, Zoom Lens 5x~35x, TF Card, USB Output                        |
|                                                                               | Coaxial LED Ring Light, Brightness Adjustable                                    |
| TF Card Output                                                                | Support Max 32G, To Take Photo & Video                                           |
| USB Output                                                                    | To Win/Mac, With Professional StrangeView Measuring Software                     |
| Stand                                                                         | Pole Stand, With Focusing Knob, Size 180x170mm                                   |
| Size                                                                          | 180*170*322mm                                                                    |
| Power Supply                                                                  | DC 5V2A Adapter, Can Be Powered By USB Power Bank For Outdoor Use                |
| Package                                                                       | Color Box + Foam, 1 pc/1 Box, With Software Disc, DC Adapter, Instruction Manual |