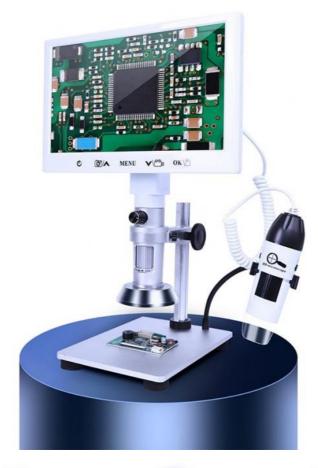

### 7" LCD Stereo + USB Portable Dual Lens Digital Microscope, 2.0M+1.3M

Brand New Design Dual Lens LCD + Portable Digital Microscope For Different Purposes
7.0" LCD, Main Body 2.0M Camera, 5x-35x Zoom For Real Time Clear Watching
Portable USB2.0 1.3M Digital Microscope, 1.5x-25x Zoom For Large Size Objective Watch on LCD
USB Output To Win/Mac, With Professional StrangeView Measuring Software
Support Max 32G TF Card To Take Photo & Video, Power By 5V2A Adapter

# A36.5101 7" LCD Stereo + USB Portable Dual Lens Digital Microscope, 2.0M+1.3M

Plated film lens

Taking pictures

# View on Computer Good Helper For Electronic Repair Dual-lens Design, More Convenient For Detection And Storage