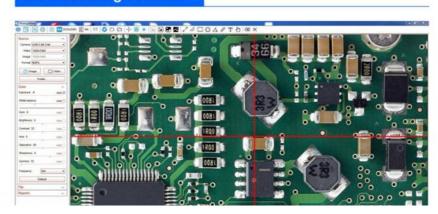

5x-35x Zoom For Real Time Clear Watching
Portable USB2.0 1.3M Digital Microscope, 1.5x-25x Zoom For Large Size Objective Watch on LCD
USB Output To Win/Mac, With Professional StrangeView Measuring Software
Support Max 32G TF Card To Take Photo & Video, Power By 5V2A Adapter



# A36.5101 7" LCD Stereo + USB Portable Dual Lens Digital Microscope, 2.0M+1.3M









Plated film lens



Taking pictures













## **Product Details**







# View on Computer Good Helper For Electronic Repair Dual-lens Design, More Convenient For Detection And Storage







# **Practical Application**



Clock & Electronic Precision Repair













**Gem Detection** 





Detection Of Various Currencies & Commemorative Coins & Banknotes & Stamps



**Textile Testing** 

# **PC Measuring Software**





## **LCD Screen Touch Menu**



# **Product Packing**





| A36.5101 7" LCD Stereo + USB Portable Dual Lens Digital Microscope, 2.0M+1.3M |                                                                                  |
|-------------------------------------------------------------------------------|----------------------------------------------------------------------------------|
| LCD Screen                                                                    | 7" IPS Screen, With Touch Button To Take Photo & Video,                          |
|                                                                               | One Key Switch Between Main Body Camera & Portable USB Camera                    |
| Handheld Camera