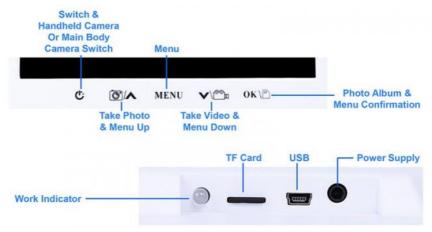

#### **Product Specification**

LCD Screen: "7"" IPS Screen, With Touch Button To Take

Photo & Video, One Key Switch Between Main Body Camera & Portable USB Camera"

• Handheld Camera: "1.3M Digital Camra, Zoom Lens 1.5x~25x,

## **LCD Screen Touch Menu**