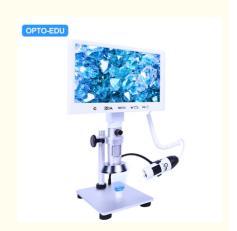

### 7" LCD Stereo + USB Portable Dual Lens Digital Microscope, 2.0M+1.3M

Brand New Design Dual Lens LCD + Portable Digital Microscope For Different Purposes
7.0" LCD, Main Body 2.0M Camera, 5x-35x Zoom For Real Time Clear Watching
Portable USB2.0 1.3M Digital Microscope, 1.5x-25x Zoom For Large Size Objective Watch on LCD
USB Output To Win/Mac, With Professional StrangeView Measuring Software
Support Max 32G TF Card To Take Photo & Video, Power By 5V2A Adapter

# A36.5101 7" LCD Stereo + USB Portable Dual Lens Digital Microscope, 2.0M+1.3M

Plated film lens

Taking pictures