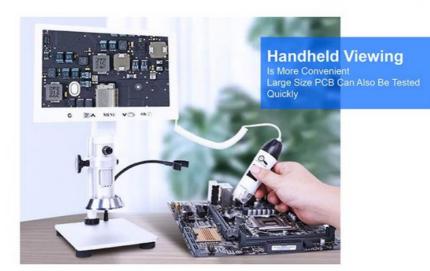

### 7" LCD Stereo + USB Portable Dual Lens Digital Microscope, 2.0M+1.3M

Brand New Design Dual Lens LCD + Portable Digital Microscope For Different Purposes
7.0" LCD, Main Body 2.0M Camera, 5x-35x Zoom For Real Time Clear Watching
Portable USB2.0 1.3M Digital Microscope, 1.5x-25x Zoom For Large Size Objective Watch on LCD
USB Output To Win/Mac, With Professional StrangeView Measuring Software
Support Max 32G TF Card To Take Photo & Video, Power By 5V2A Adapter

# View on Computer Good Helper For Electronic Repair Dual-lens Design, More Convenient For Detection And Storage

# **Practical Application**

Clock & Electronic Precision Repair

**Gem Detection** 

Detection Of Various Currencies & Commemorative Coins & Banknotes & Stamps

**Textile Testing** 