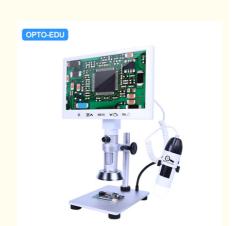

### 7" LCD Stereo + USB Portable Dual Lens Digital Microscope, 2.0M+1.3M

Brand New Design Dual Lens LCD + Portable Digital Microscope For Different Purposes
7.0" LCD, Main Body 2.0M Camera, 5x-35x Zoom For Real Time Clear Watching
Portable USB2.0 1.3M Digital Microscope, 1.5x-25x Zoom For Large Size Objective Watch on LCD
USB Output To Win/Mac, With Professional StrangeView Measuring Software
Support Max 32G TF Card To Take Photo & Video, Power By 5V2A Adapter

# A36.5101 7" LCD Stereo + USB Portable Dual Lens Digital Microscope, 2.0M+1.3M

Plated film lens

Taking pictures