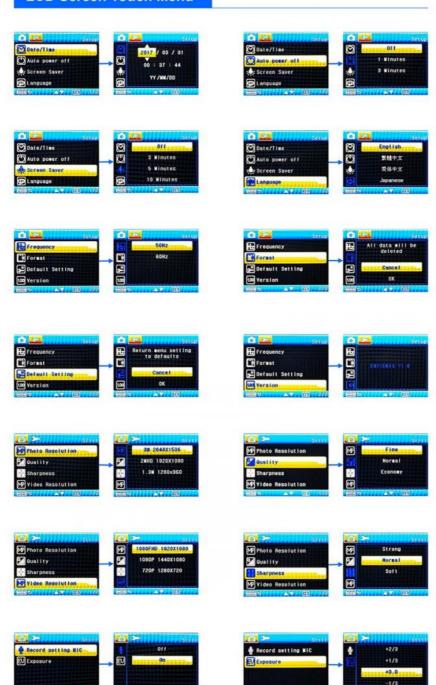

atching
Portable USB2.0 1.3M Digital Microscope, 1.5x-25x Zoom For Large Size Objective Watch on LCD
USB Output To Win/Mac, With Professional StrangeView Measuring Software
Support Max 32G TF Card To Take Photo & Video, Power By 5V2A Adapter



# A36.5101 7" LCD Stereo + USB Portable Dual Lens Digital Microscope, 2.0M+1.3M









Plated film lens



Taking pictures













## **Product Details**







# View on Computer Good Helper For Electronic Repair Dual-lens Design, More Convenient For Detection And Storage







# **Practical Application**



Clock & Electronic Precision Repair













**Gem Detection** 





Detection Of Various Currencies & Commemorative Coins & Banknotes & Stamps



**Textile Testing** 

# **PC Measuring Software**





## **LCD Screen Touch Menu**



# **Product Packing**





| A36.5101 7" LCD Stereo + USB Portable Dual Lens Digital Microscope, 2.0M+1.3M |                                                                                  |
|-------------------------------------------------------------------------------|----------------------------------------------------------------------------------|
| LCD Screen                                                                    | 7" IPS Screen, With Touch Button To Take Photo & Video,                          |
|                                                                               | One Key Switch Between Main Body Camera & Portable USB Camera                    |
| Handheld Camera                                                               | 1.3M Digital Camra, Zoom Lens