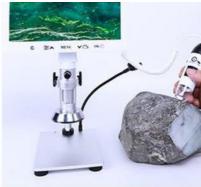

# View on Computer Good Helper For Electronic Repair Dual-lens Design, More Convenient For Detection And Storage

# **Practical Application**

Clock & Electronic Precision Repair

**Gem Detection** 

Detection Of Various Currencies & Commemorative Coins & Banknotes & Stamps

**Textile Testing** 