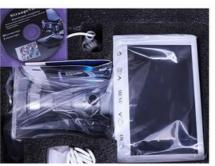

# **Product Packing**

| A36.5101 7" LCD Stereo + USB Portable Dual Lens Digital Microscope, 2.0M+1.3M |                                                                                  |
|-------------------------------------------------------------------------------|----------------------------------------------------------------------------------|
| LCD Screen                                                                    | 7" IPS Screen, With Touch Button To Take Photo & Video,                          |
|                                                                               | One Key Switch Between Main Body Camera & Portable USB Camera                    |
| Handheld Camera                                                               | 1.3M Digital Camra, Zoom Lens 1.5x~25x, Output to 7" LCD Screen                  |
|                                                                               | 8 LEDs Light, Brightness Adjustable                                              |
| Main Body Camera                                                              | 2.0M Digital Camra, Zoom Lens 5x~35x, TF Card, USB Output                        |
|                                                                               | Coaxial LED Ring Light, Brightness Adjustable                                    |
| TF Card Output                                                                | Support Max 32G, To Take Photo & Video                                           |
| USB Output                                                                    | To Win/Mac, With Professional StrangeView Measuring Software                     |
| Stand                                                                         | Pole Stand, With Focusing Knob, Size 180x170mm                                   |
| Size                                                                          | 180*170*322mm                                                                    |
| Power Supply                                                                  | DC 5V2A Adapter, Can Be Powered By USB Power Bank For Outdoor Use                |
| Package                                                                       | Color Box + Foam, 1 pc/1 Box, With Software Disc, DC Adapter, Instruction Manual |