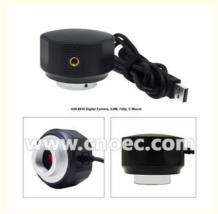

# 5.0M C - Mount Digital Microscope Camera With Maximum Resolution 2592 x 1944 A59.4910

### 5.0M C-Mount Digital Microscope Camera With Maximum Resolution 2592 x 1944 A59.4910

A59.4910 Digital Camera, 5.0M, 720p, C Mount

A59.4910 Digital Camera, 5.0M, 720p, C Mount