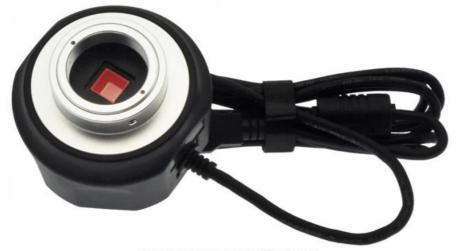

#### Introduction

A59.4910 Camera eyepiece is upgrade version of A59.4904. It can be connected to any standard trinocular biological microscopes, stereo microscopes, metallographic microscopes, etc. It has advantages of high frame rate, very nice color performance, clear image, convenient storage, widely used in industrial inspection, teaching research, clinical test, material analysis, machine vision, etc. A59.4910 has compact design, with USB cable (demountable and non-demountable USB cable available), users just need to plug and play. It's an ideal microscopic imaging system.