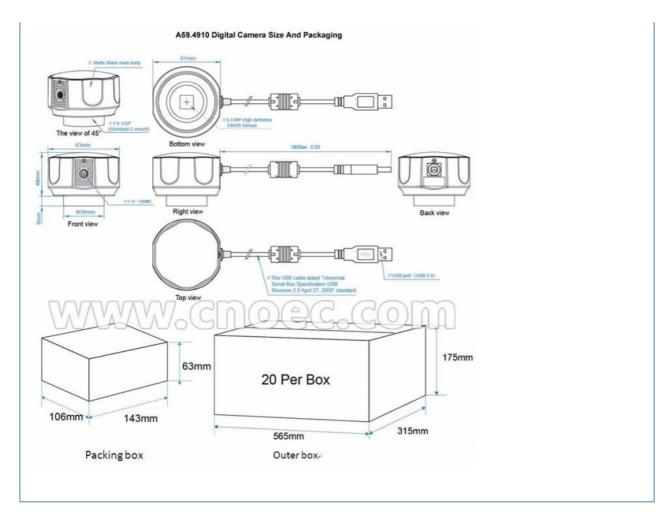

### 5.0M C-Mount Digital Microscope Camera With Maximum Resolution 2592 x 1944 A59.4910

#### Introduction

A59.4910 Camera eyepiece is upgrade version of A59.4904. It can be connected to any standard trinocular biological microscopes, stereo microscopes, metallographic microscopes, etc. It has advantages of high frame rate, very nice color performance, clear image, convenient storage, widely used in industrial inspection, teaching research, clinical test, material analysis, machine vision, etc. A59.4910 has compact design, with USB cable (demountable and non-demountable USB cable available), users just need to plug and play. It's an ideal microscopic imaging system.