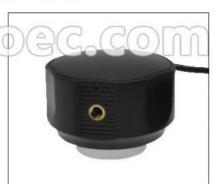

# 5.0M C - Mount Digital Microscope Camera With Maximum Resolution 2592 x 1944 A59.4910

### 5.0M C-Mount Digital Microscope Camera With Maximum Resolution 2592 x 1944 A59.4910

#### Introduction

A59.4910 Camera eyepiece is upgrade version of A59.4904. It can be connected to any standard trinocular biological microscopes, stereo microscopes, metallographic microscopes, etc. It has advantages of high frame rate, very nice color performance, clear image, convenient storage, widely used in industrial inspection, teaching research, clinical test, material analysis, machine vision, etc. A59.4910 has compact design, with USB cable (demountable and non-demountable USB cable available), users just need to plug and play. It's an ideal microscopic imaging system.