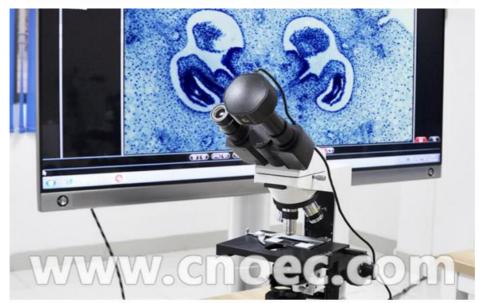

#### Introduction

A59.4910 Camera eyepiece is upgrade version of A59.4904. It can be connected to any standard trinocular biological microscopes, stereo microscopes, metallographic microscopes, etc. It has advantages of high frame rate, very nice color performance, clear image, convenient storage, widely used in industrial inspection, teaching research, clinical test, material analysis, machine vision, etc. A59.4910 has compact design, with USB cable (demountable and non-demountable USB cable available), users just need to plug and play. It's an ideal microscopic imaging system.

#### Features

- •High resolution, 5.0Mega Pixels.
- •USB 2.0 connection.
- •User friendly software for Microsoft ® Windows ® XP / 7/8/7/8 (32 & 64 bit) systems.
- •The software is not only provide snapshot, record, zoom control, contrast, brightness, saturation, but also professional measurement functions.