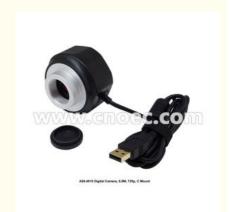

# 5.0M C - Mount Digital Microscope Camera With Maximum Resolution 2592 x 1944 A59.4910

### 5.0M C-Mount Digital Microscope Camera With Maximum Resolution 2592 x 1944 A59.4910

A59.4910 Digital Camera, 5.0M, 720p, C Mount

A59.4910 Digital Camera, 5.0M, 720p, C Mount