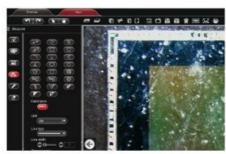

#### Features

- •High resolution, 5.0Mega Pixels.
- •USB 2.0 connection.
- •User friendly software for Microsoft ® Windows ® XP / 7/8/7/8 (32 & 64 bit) systems.
- •The software is not only provide snapshot, record, zoom control, contrast, brightness, saturation, but also professional measurement functions.