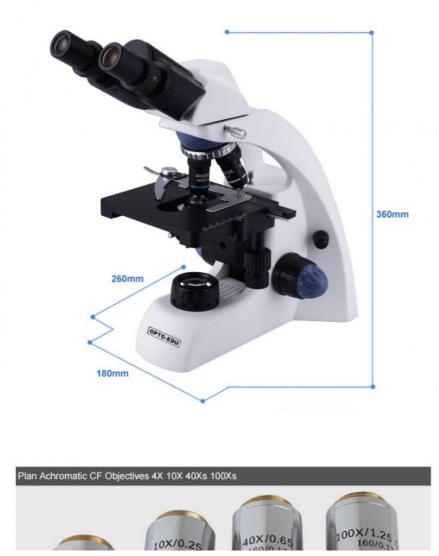

#### Specification

| A11.1550 Biological Microscope |                                                                                                       |                                                             |  |
|--------------------------------|-------------------------------------------------------------------------------------------------------|-------------------------------------------------------------|--|
| Model                          | A11.1550-B                                                                                            | A11.1550-T                                                  |  |
| Optical<br>System              | Finity Optical System                                                                                 |                                                             |  |
| Head                           | Seidentopf Binocular Head, Inclined at 30º,<br>360º Rotatable                                         | Seidentopf Trinocular Head, Inclined at 30°, 360° Rotatable |  |
| Eyepiece                       | Wide Field Eyepiece WF10X/18mm                                                                        |                                                             |  |
| Objective                      | Achromatic Objectives 4X 10X 40Xs 100Xs(oil)                                                          |                                                             |  |
| Nosepiec<br>e                  | Quadruple Nosepiece                                                                                   |                                                             |  |
| Condens<br>er                  | Abbe Condenser N.A. 1.25 With Diaphragm, Filter                                                       |                                                             |  |
| 0                              | Coaxial Coarse and Fine Adjustment, Fine Division 0.002mm, Coarse Stroke 36mm With Tension Adjustment |                                                             |  |
| Stage                          | Double Layer Mechanical Stage 142X135mm, Moving Range 75X50mm                                         |                                                             |  |
| Illuminati<br>on               | 6V/20W Halogm Lamp,Brightness Adjustable                                                              |                                                             |  |
| Adapter                        | N/A                                                                                                   | Eyepiece Tube Adapter                                       |  |

## 02 NOSEPIECE

Quadruple nosepiece with precise click stop. Equipped with 35mm achromatic CF objective 4X, 10X, 40Xs, 100Xs (oil).

1920

Intergrated double layer mechanical stage, size 142x132mm, moving range 75x50mm.