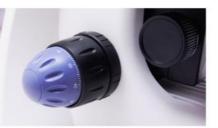

### 04 FOCUSING

Coaxial coarse & fine focusing adjustment, with tension adjustment. Fine division 0.002mm, coarse stroke 36mm.

05 LIGHT SOURCE

High brightness 3W LED, brightness adjustable, with internal rechargeable batteries and external 100-240V battery charger/mains adapter.