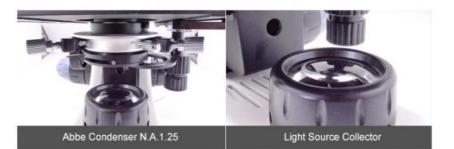

### **Product Specification**

- Optical System:
- Certification:
- Condenser:
- CE|Rohs Abbe Condenser N.A. 1.25 With Diaphragm, Filter
- Illumination:
- Magnification:
- Product Name:
- Highlight: high powered microscope, biological compound microscope

#### Specification

| A11.1550 Biological Microscope |                                                                                                       |                                                             |  |
|--------------------------------|-------------------------------------------------------------------------------------------------------|-------------------------------------------------------------|--|
| Model                          | A11.1550-B                                                                                            | A11.1550-T                                                  |  |
| Optical<br>System              | Finity Optical System                                                                                 |                                                             |  |
| Head                           | Seidentopf Binocular Head, Inclined at 30º,<br>360º Rotatable                                         | Seidentopf Trinocular Head, Inclined at 30°, 360° Rotatable |  |
| Eyepiece                       | Wide Field Eyepiece WF10X/18mm                                                                        |                                                             |  |
| Objective                      | Achromatic Objectives 4X 10X 40Xs 100Xs(oil)                                                          |                                                             |  |
| Nosepiec<br>e                  | Quadruple Nosepiece                                                                                   |                                                             |  |
| Condens<br>er                  | Abbe Condenser N.A. 1.25 With Diaphragm, Filter                                                       |                                                             |  |
| 0                              | Coaxial Coarse and Fine Adjustment, Fine Division 0.002mm, Coarse Stroke 36mm With Tension Adjustment |                                                             |  |
| Stage                          | Double Layer Mechanical Stage 142X135mm, Moving Range 75X50mm                                         |                                                             |  |
| Illuminati<br>on               | 6V/20W Halogm Lamp,Brightness Adjustable                                                              |                                                             |  |
| Adapter                        | N/A                                                                                                   | Eyepiece Tube Adapter                                       |  |

### 04 FOCUSING

Coaxial coarse & fine focusing adjustment, with tension adjustment. Fine division 0.002mm, coarse stroke 36mm.

05 LIGHT SOURCE

High brightness 3W LED, brightness adjustable, with internal rechargeable batteries and external 100-240V battery charger/mains adapter.