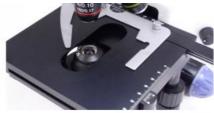

## 02 NOSEPIECE

Quadruple nosepiece with precise click stop. Equipped with 35mm achromatic CF objective 4X, 10X, 40Xs, 100Xs (oil).

1920

Intergrated double layer mechanical stage, size 142x132mm, moving range 75x50mm.