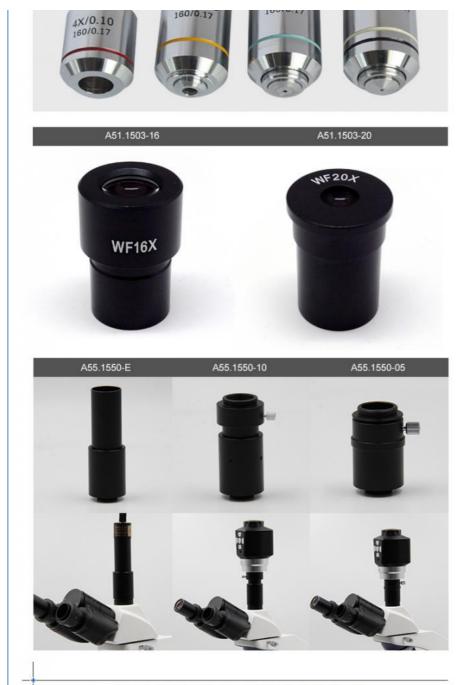

| A11.1550 Biological Microscope Optional Accessories |                                                               |             |  |  |
|-----------------------------------------------------|---------------------------------------------------------------|-------------|--|--|
| Eyepiece                                            | Wide Field Eyepiece WF16X/13mm                                | A51.1503    |  |  |
|                                                     | Wide Field Eyepiece WF20X/11mm                                | A51.1503    |  |  |
| Objective                                           | Plan Achromatic CF Objectives 4X 10X 40Xs 100Xs (oil)         | A52.1510    |  |  |
| Nosepiece                                           | Quintuple Nosepiece                                           | A54.1502-5A |  |  |
| Illumination                                        | 3W LED Brightness Adjustable, Rechargeable, Without Batteries | A56.1503    |  |  |
|                                                     | 1.0x                                                          | A55.1550-10 |  |  |
| CCD Adapter                                         | 0.5x                                                          | A55.1550-05 |  |  |