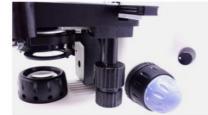

### 01 HEAD

Monocular, binocular, trinocular and teaching head available for choose. All heads inclined at 30°, rotatable 360°. For binocular and trinocular, both eyepiece tube diopter adjustable +/-5°.

## 02 NOSEPIECE

Quadruple nosepiece with precise click stop. Equipped with 35mm achromatic CF objective 4X, 10X, 40Xs, 100Xs (oil).

1920

Intergrated double layer mechanical stage, size 142x132mm, moving range 75x50mm.

### 04 FOCUSING

Coaxial coarse & fine focusing adjustment, with tension adjustment. Fine division 0.002mm, coarse stroke 36mm.

05 LIGHT SOURCE

High brightness 3W LED, brightness adjustable, with internal rechargeable batteries and external 100-240V battery charger/mains adapter.