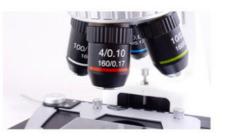

## 02 NOSEPIECE

Quadruple nosepiece with precise click stop. Equipped with 35mm achromatic CF objective 4X, 10X, 40Xs, 100Xs (oil).

1920

Intergrated double layer mechanical stage, size 142x132mm, moving range 75x50mm.