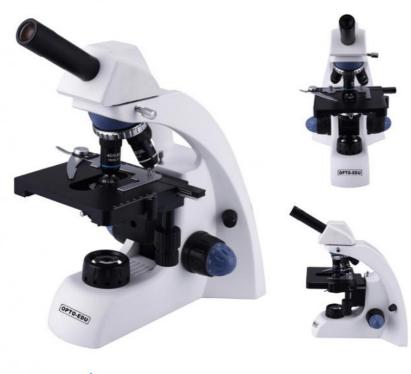

## **PRODUCT DISPLAY**

A11.1550-B Binocular Head Biological Microscope A11.1550-T Trinocular Head Biological Microscope

A11.1550-M Monocular Head Biological Microscope

### 01 HEAD

Monocular, binocular, trinocular and teaching head available for choose. All heads inclined at 30°, rotatable 360°. For binocular and trinocular, both eyepiece tube diopter adjustable +/-5°.