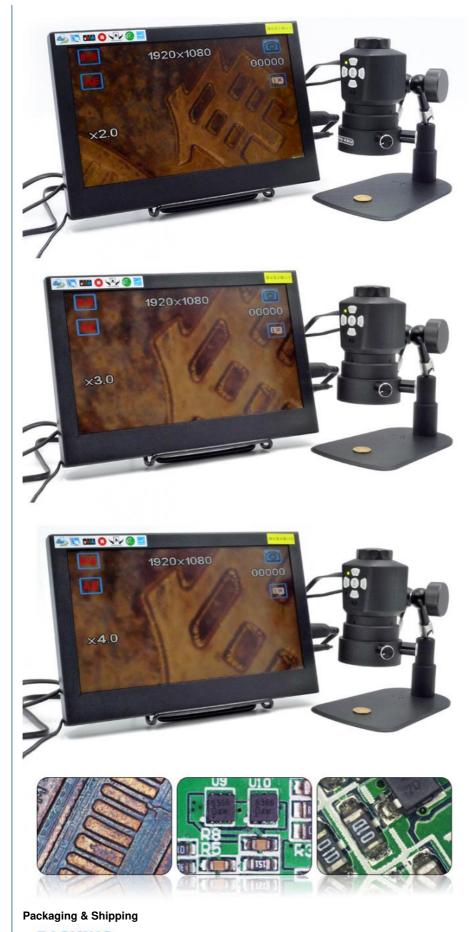

# **Product Application**

Without relying on extra collecting device, digital Microscope adopts HDMI digital output interface, directly and quickly realizing connecting other devices on product line through HDMI interface to achieve real-time image with high definition and color rendition, which largely improve the flexibility of the microscope observation. Digital Zoom is quickly and manually for 1.0x, 2.0x, 3.0x, 4.0x. Digital Microscope is especially applicable for defect detecting, guide, calibration offiber fineness detection, electronic equipment, LCD, LED, etc. Digital Microscope simplifies the monitoring of manufacturing technique, easily reduces workload and raises work efficiency.