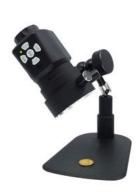

# **Product Specification**

- Stand:
- Certification:
- Output:
- Light Source:
- Focus:
- Theory:
- Highlight:

Mini Universal Boom Stand

- CE|Rohs
  - Dual Output : USB 2.0M, HDMI 1080p/60fps
- Dual Coaxial LED Light Source
- Focusing Knob On Top
- Digital Optical Microscope
  - digital usb microscope, portable digital microscope

#### HDMI & USB Mini Digital Microscope A34.4931 With Mini Universal Boom Stand

### Introduction

A34.4931 mini digital microscope is a kind of portable and practical mini digital microscope. Its cost-effective is fine with the following performance.

1. Manual Focus Knob on Top of Microscope Extended Working Distance Largely