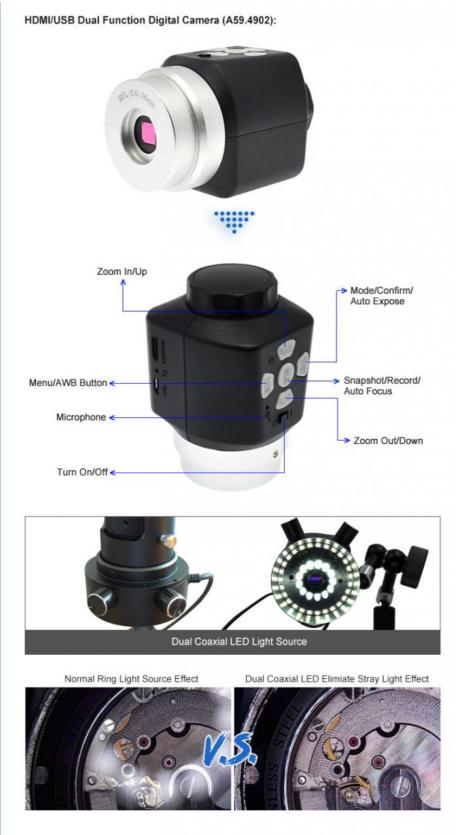

#### HDMI & USB Mini Digital Microscope A34.4931 With Mini Universal Boom Stand

### Introduction

A34.4931 mini digital microscope is a kind of portable and practical mini digital microscope. Its cost-effective is fine with the following performance.

1. Manual Focus Knob on Top of Microscope Extended Working Distance Largely

- 2.Newly Designed One-Stop Knob Boom Stand to Adjust Position Freely
- 3. Dual Output: HDMI 1080p 60 fps & USB 2.0 with Professional Software
- 4.Multi Modes Provided on Exposure and White Balance
- 5.User Defined Crop Selected Cross Line
- 6.TF Card Slot Maximum Support 64G
- 7.Coaxial and Diffuse Light Sources for Showing Details
- 8.Height and Directions Are Adjustable 9.Packet-size and Light-weight
- 10.Free-installation Plug and Play

# **Product Specification**

- Stand:
- Certification:
- Output:
- Light Source:
- Focus:
- Theory:
- Highlight:

Mini Universal Boom Stand

- CE|Rohs
  - Dual Output : USB 2.0M, HDMI 1080p/60fps
- Dual Coaxial LED Light Source
- Focusing Knob On Top
- Digital Optical Microscope
  - digital usb microscope, portable digital microscope