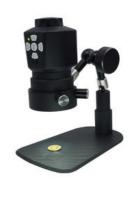

# **Product Specification**

- Stand:
- Certification:
- Output:
- Light Source:
- Focus:
- Theory:
- Highlight:

Mini Universal Boom Stand

- CE|Rohs
  - Dual Output : USB 2.0M, HDMI 1080p/60fps
- Dual Coaxial LED Light Source
- Focusing Knob On Top
- Digital Optical Microscope
  - digital usb microscope, portable digital microscope

#### HDMI & USB Mini Digital Microscope A34.4931 With Mini Universal Boom Stand

### Introduction

A34.4931 mini digital microscope is a kind of portable and practical mini digital microscope. Its cost-effective is fine with the following performance.

1. Manual Focus Knob on Top of Microscope Extended Working Distance Largely